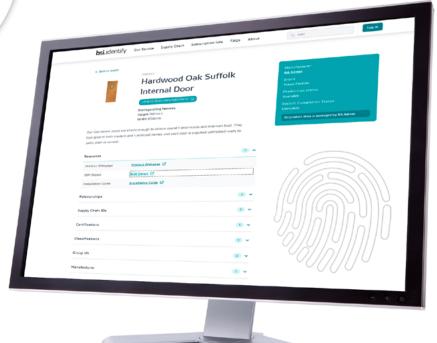

#### 2. Ensure accurate product identification

You can then mark or tag your products with the UPIN, which acts as a smart link to signpost users to a page where they can quickly find all your most up-to-date information

#### 3. Maintain one single source of information

Supply chain operators scan the UPIN and are directed to an open-access page, controlled by you, ensuring that there's one definitive, accurate and up-to-date source of information.