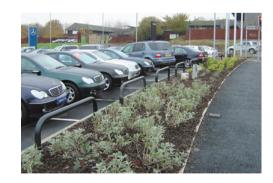

Product Code: BSC801030

Our perimeter barriers have been used in a number of applications including securing fore courts, acting as anti ram raid deterrents outside shop fronts and for creating safe walkways for pedestrians in and around retail car parks.