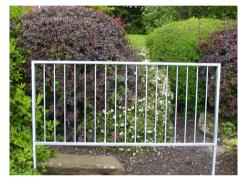

## Barriers

Bailey Streetscene's range of barriers includes Pedestrian Safety Barriers, Hoop Barriers, Column Protection and Fold Down Barriers. Our range of barriers comes in a number of designs and materials, giving you the option to choose which best suits the surrounding environment. We also have the standard pedestrian guardrails which provide an effective roadside barrier for pedestrians while allowing good visibility from a motorist's point of view.

STREETSCENE

Our range of pedestrian Safety barriers includes the standard Pedestrian Guardrail which provides an effective roadside barrier for pedestrians while allowing good visibility from a motorist's point of view.