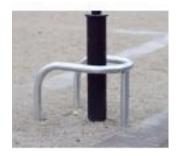

Product Code: BSS51000

Our Column Protectors are Decorative, Modern and strong, ideal for the protection of trees or notice boards. They come in a choice of colours to enable an aesthetically pleasing look in any environment.