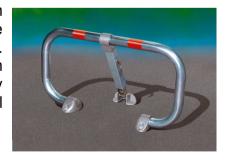

Product Code: WBH60

The fold down barrier offers an economical yet reliable way to secure car parking and car parking spaces. Secured with a cylinder lock with three keys the barriers automatically lock when returned to the vertical position.