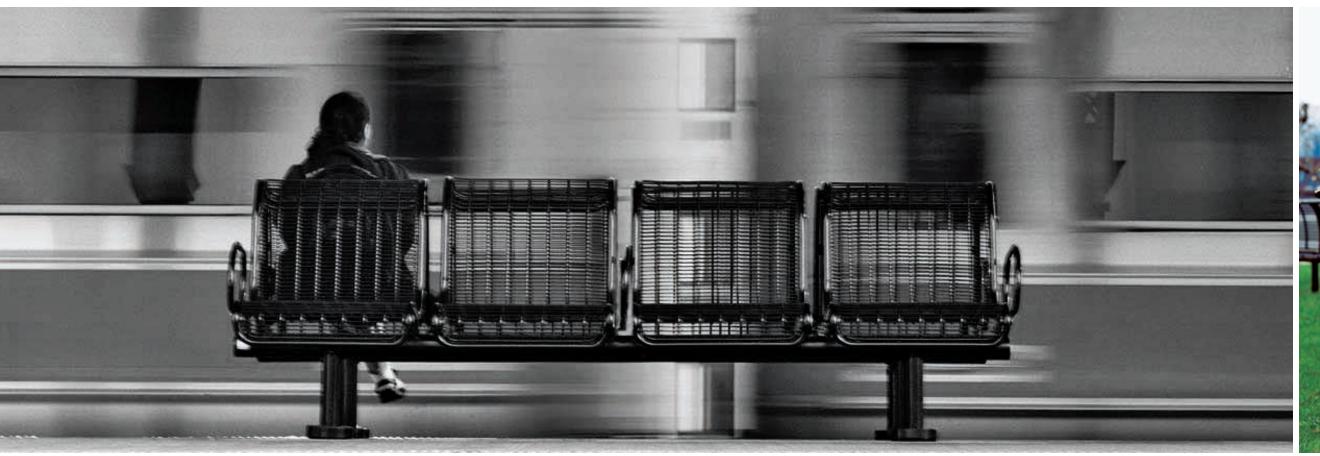

### METRO40

Metro40 is the first comprehensive and integrated collection of site elements for the urban streetscape and transit core. Created with world-leading transportation expert BMW Group DesignworksUSA, it includes seven different elements, from shelters and lighting to benches and bollards, individual in function and related in design by their continuously flowing planes and seamless transitions between materials. In scope, form and innovative use of materials, Metro40 is a pioneering collection of urban streetscape and transit elements with sophistication and global appeal for a world on the move.

METRO40 | CONNECT