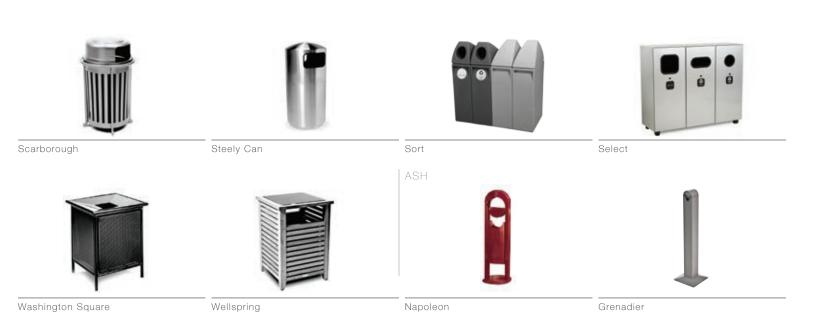

### LITTER, RECYCLING & ASH

Recycling Units: Chase Park, Collect, Petoskey, Poe, Scarborough, Sort, and Select

BOLLARDS & BIKE RACKS | PALADIN 106

BOLLARDS & BIKE RACKS | FLO STOP | BOLLARDS & BIKE RACKS