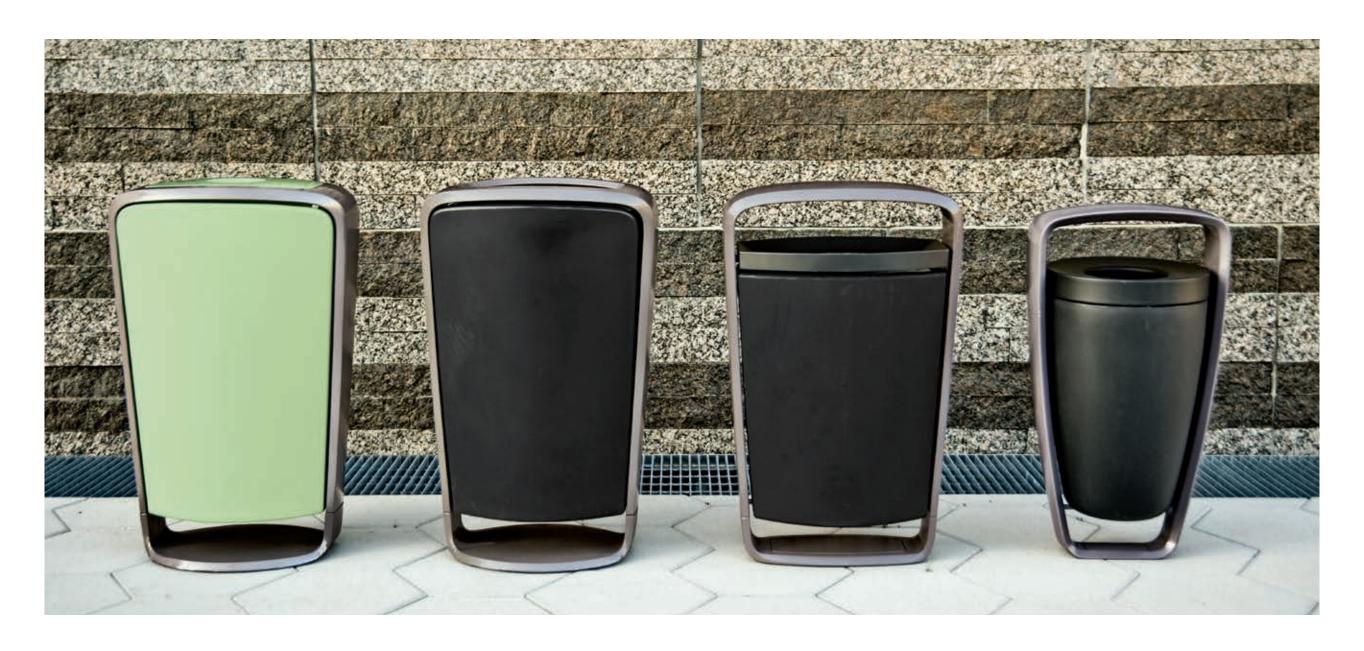

### LITTER, RECYCLING & ASH

Recycling Units: Chase Park, Collect, Petoskey, Poe, Scarborough, Sort, and Select

BOLLARDS & BIKE RACKS | PALADIN 106

BOLLARDS & BIKE RACKS | FLO STOP | BOLLARDS & BIKE RACKS