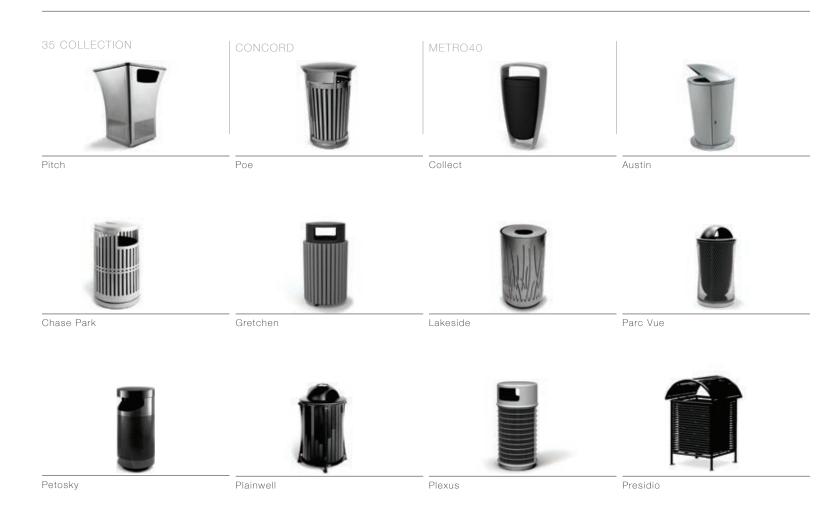

### 35 COLLECTION

The 35 collection is the first integrated site furniture collection designed specifically to encourage connection and interaction in outdoor spaces. Created in collaboration with frog design, the international multidisciplinary practice known for design innovation, the collection has a friendly, youthful spirit. 35 integrates forms from architecture and nature and employs new materials in site elements that bring people together to work and play on college and corporate campuses and in public parks.

### LITTER, RECYCLING & ASH

Recycling Units: Chase Park, Collect, Petoskey, Poe, Scarborough, Sort, and Select

BOLLARDS & BIKE RACKS | PALADIN 106

BOLLARDS & BIKE RACKS | FLO STOP | BOLLARDS & BIKE RACKS