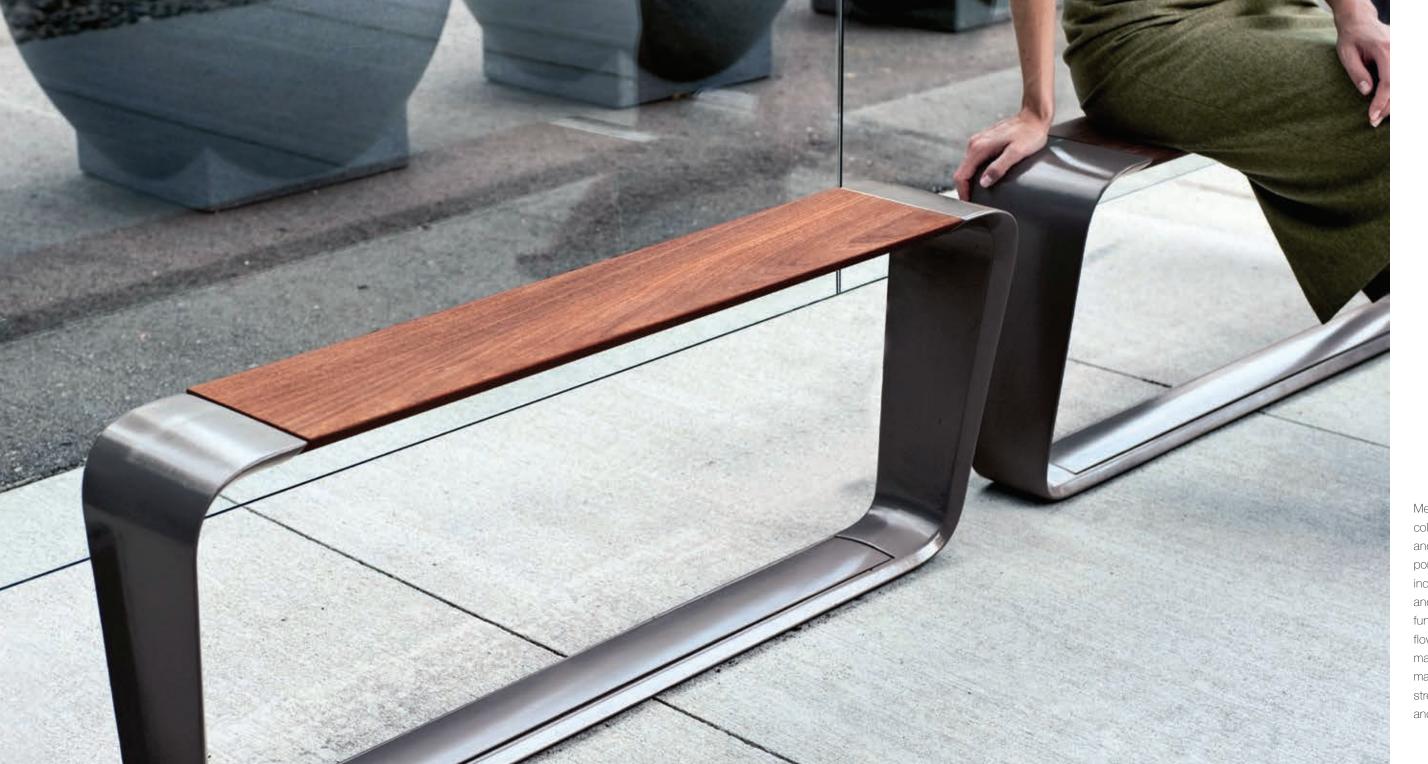

### METRO40

Metro40 is the first comprehensive and integrated collection of site elements for the urban streetscape and transit core. Created with world-leading transportation expert BMW Group DesignworksUSA, it includes seven different elements, from shelters and lighting to benches and bollards, individual in function and related in design by their continuously flowing planes and seamless transitions between materials. In scope, form and innovative use of materials, Metro40 is a pioneering collection of urban streetscape and transit elements with sophistication and global appeal for a world on the move.

METRO40 | CONNECT

#### METRO40

METRO40 | REST

- 1.