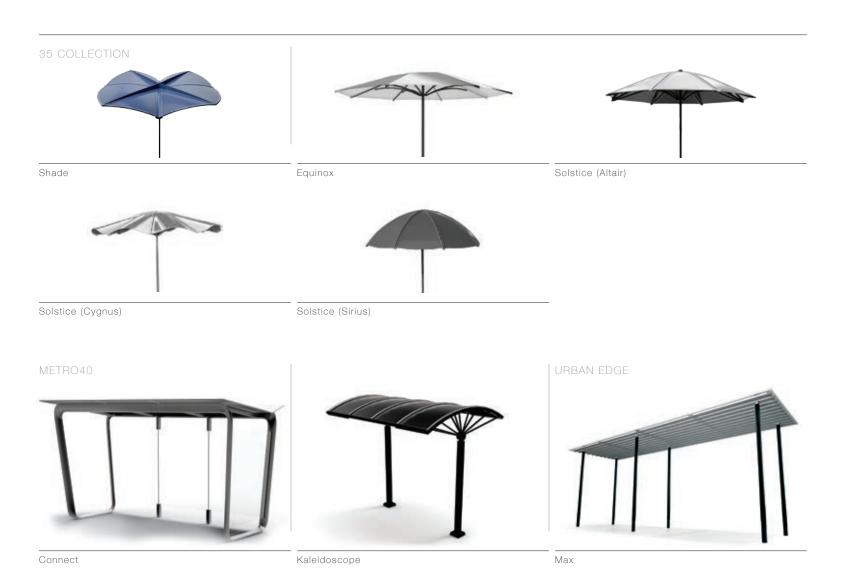

### 35 COLLECTION

The 35 collection is the first integrated site furniture collection designed specifically to encourage connection and interaction in outdoor spaces. Created in collaboration with frog design, the international multidisciplinary practice known for design innovation, the collection has a friendly, youthful spirit. 35 integrates forms from architecture and nature and employs new materials in site elements that bring people together to work and play on college and corporate campuses and in public parks.

### METRO40

Metro40 is the first comprehensive and integrated collection of site elements for the urban streetscape and transit core. Created with world-leading transportation expert BMW Group DesignworksUSA, it includes seven different elements, from shelters and lighting to benches and bollards, individual in function and related in design by their continuously flowing planes and seamless transitions between materials. In scope, form and innovative use of materials, Metro40 is a pioneering collection of urban streetscape and transit elements with sophistication and global appeal for a world on the move.

### URBAN EDGE

UrbanEdge is a collection of landscape framing and furniture elements designed to make more effective use of underutilized urban space. Created in collaboration with renown Seattle-based landscape architecture practice Gustafson Guthrie Nichol Ltd. Informal, dynamic site elements including bar height rails, stools that swivel, and planters that also serve as seats, work together to define edges, activate corners, create niches and furnish lively outdoor settings that leverage available space and create a sense of place.