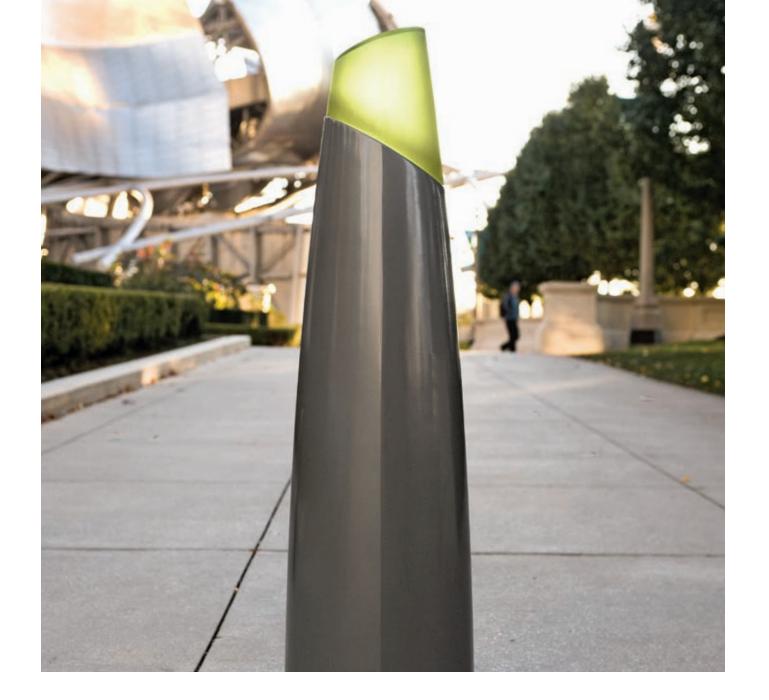

#### Design Technology Ecology

Landscape Forms is an industry leader in LED lighting with award-winning LED lights that marry world-class design, technology and ecology. Lighting for streetscapes, pathways and other pedestrian applications in a variety of design idioms provide aesthetic as well as functional choices. Developed in collaboration with technical consultants Clanton & Associates, Inc., known for sustainable lighting design, Landscape Forms LED lighting employs advanced technology and optic engineering. Our LED lights are energy efficient, eliminate spill and glare to protect dark skies, provide excellent color rendering, and use warm white light sources that support animal and human health.

## LIGHTING

46

RAMA (STREETSCAPE/PEDESTRIAN) | LIGHTING

LIGHTING | HAWTHORNE (PATHLIGHT)
50 LO-GLO (PATHLIGHT) | LIGHTING 51

55