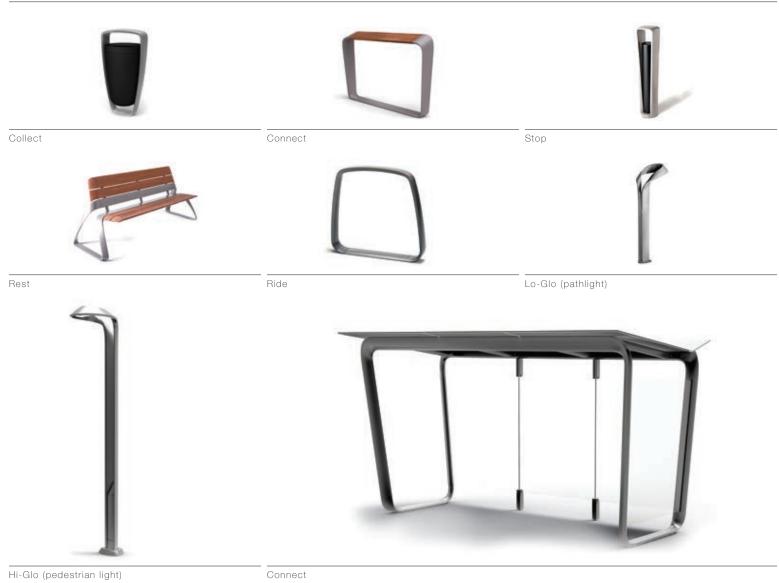

### METRO40

Metro40 is the first comprehensive and integrated collection of site elements for the urban streetscape and transit core. Created with world-leading transportation expert BMW Group DesignworksUSA, it includes seven different elements, from shelters and lighting to benches and bollards, individual in function and related in design by their continuously flowing planes and seamless transitions between materials. In scope, form and innovative use of materials, Metro40 is a pioneering collection of urban streetscape and transit elements with sophistication and global appeal for a world on the move.

METRO40 | CONNECT

#### METRO40

METRO40 | REST

- 1.