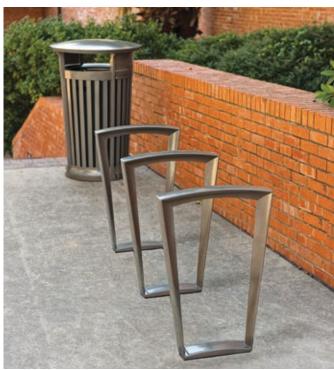

### LITTER, RECYCLING & ASH

Recycling Units: Chase Park, Collect, Petoskey, Poe, Scarborough, Sort, and Select

BOLLARDS & BIKE RACKS | PALADIN 106

BOLLARDS & BIKE RACKS | FLO STOP | BOLLARDS & BIKE RACKS

# BOLLARDS & BIKE RACKS

111

BOLLARDS & BIKE RACKS | SENTINEL

PLANTERS & RAILS | ROSA gus | PLANTERS & RAILS