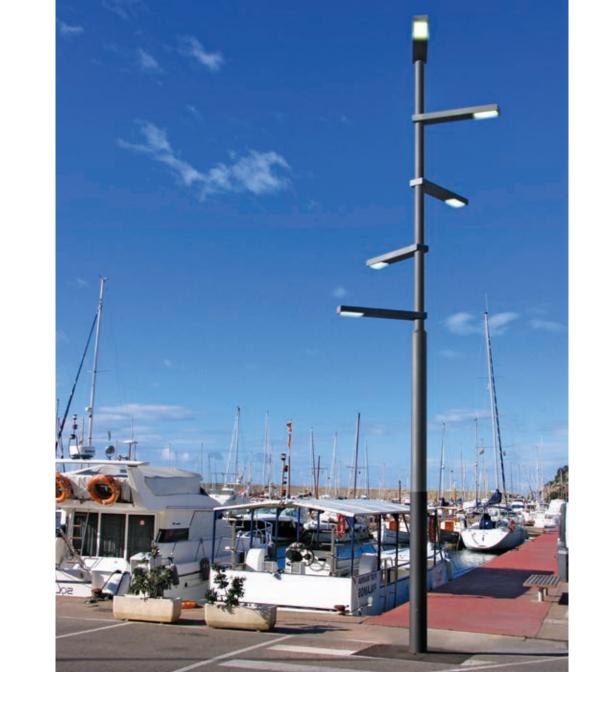

#### Design Technology Ecology

Landscape Forms is an industry leader in LED lighting with award-winning LED lights that marry world-class design, technology and ecology. Lighting for streetscapes, pathways and other pedestrian applications in a variety of design idioms provide aesthetic as well as functional choices. Developed in collaboration with technical consultants Clanton & Associates, Inc., known for sustainable lighting design, Landscape Forms LED lighting employs advanced technology and optic engineering. Our LED lights are energy efficient, eliminate spill and glare to protect dark skies, provide excellent color rendering, and use warm white light sources that support animal and human health.

## LIGHTING

46

RAMA (STREETSCAPE/PEDESTRIAN) | LIGHTING

LIGHTING | HAWTHORNE (PATHLIGHT)
50 LO-GLO (PATHLIGHT) | LIGHTING 51

55