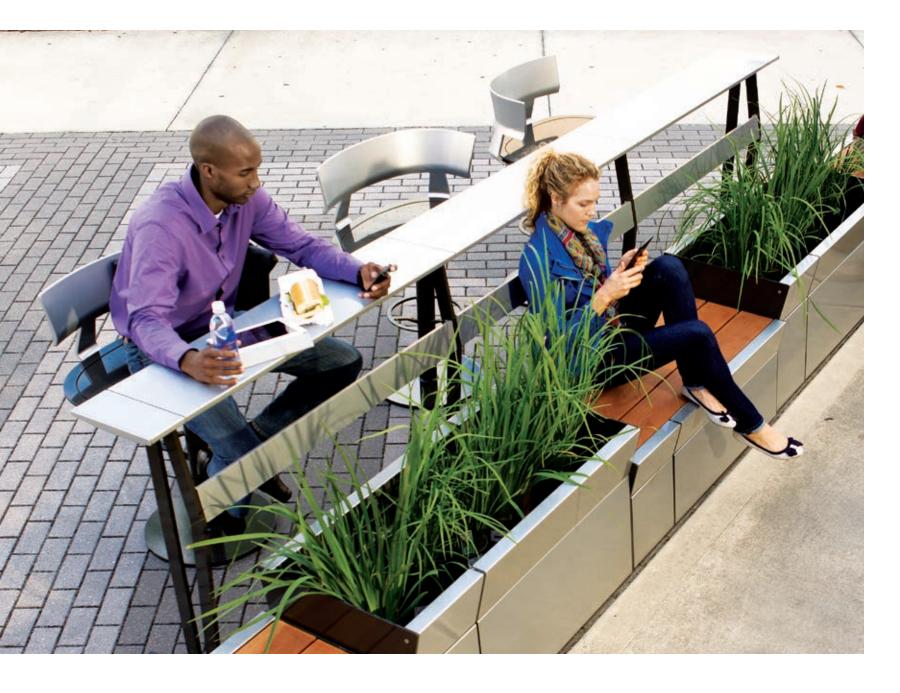

### URBAN EDGE

UrbanEdge is a collection of landscape framing and furniture elements designed to make more effective use of underutilized urban space. Created in collaboration with renown Seattle-based landscape architecture practice Gustafson Guthrie Nichol Ltd. Informal, dynamic site elements including bar height rails, stools that swivel, and planters that also serve as seats, work together to define edges, activate corners, create niches and furnish lively outdoor settings that leverage available space and create a sense of place.