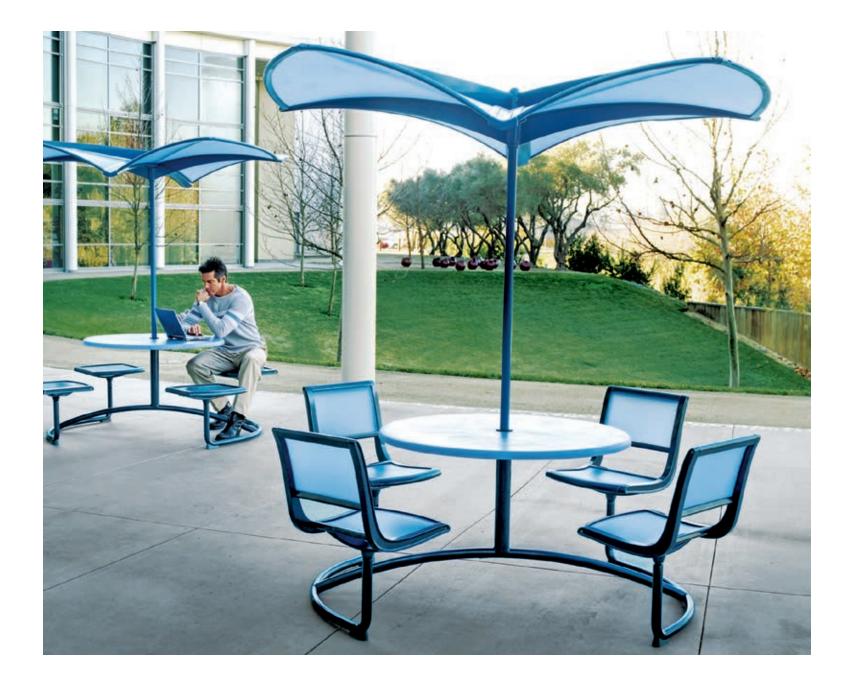

### 35 COLLECTION

The 35 collection is the first integrated site furniture collection designed specifically to encourage connection and interaction in outdoor spaces. Created in collaboration with frog design, the international multidisciplinary practice known for design innovation, the collection has a friendly, youthful spirit. 35 integrates forms from architecture and nature and employs new materials in site elements that bring people together to work and play on college and corporate campuses and in public parks.

#### 35 COLLECTION

29

35 COLLECTION | SHADE/MINGLE

Terrace Life is premium furniture for select spaces, including terraces, rooftop gardens, patios, and other protected areas, designed to increase the value of outdoor space by the quality of experience it inspires. Created with leading architects, designers and landscape architects, the collection includes beautiful furniture with jewel-like details and finishes, designed to bring people together in style. Terrace Life sets the stage for rich experiences, amplifies the ambience of unique social spaces, and introduces new modern classics.