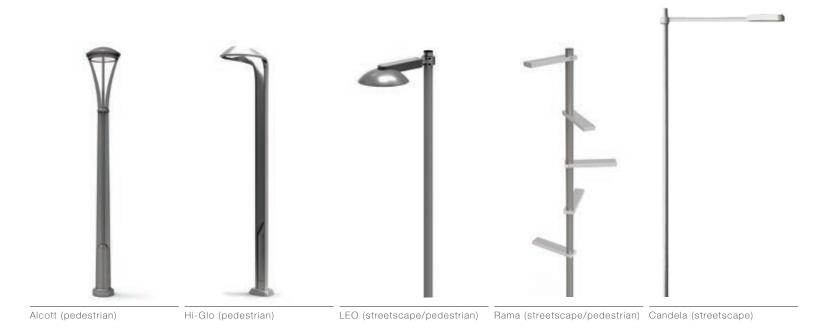

#### Design Technology Ecology

Landscape Forms is an industry leader in LED lighting with award-winning LED lights that marry world-class design, technology and ecology. Lighting for streetscapes, pathways and other pedestrian applications in a variety of design idioms provide aesthetic as well as functional choices. Developed in collaboration with technical consultants Clanton & Associates, Inc., known for sustainable lighting design, Landscape Forms LED lighting employs advanced technology and optic engineering. Our LED lights are energy efficient, eliminate spill and glare to protect dark skies, provide excellent color rendering, and use warm white light sources that support animal and human health.

## LIGHTING

46

RAMA (STREETSCAPE/PEDESTRIAN) | LIGHTING

LIGHTING | HAWTHORNE (PATHLIGHT)
50 LO-GLO (PATHLIGHT) | LIGHTING 51

55