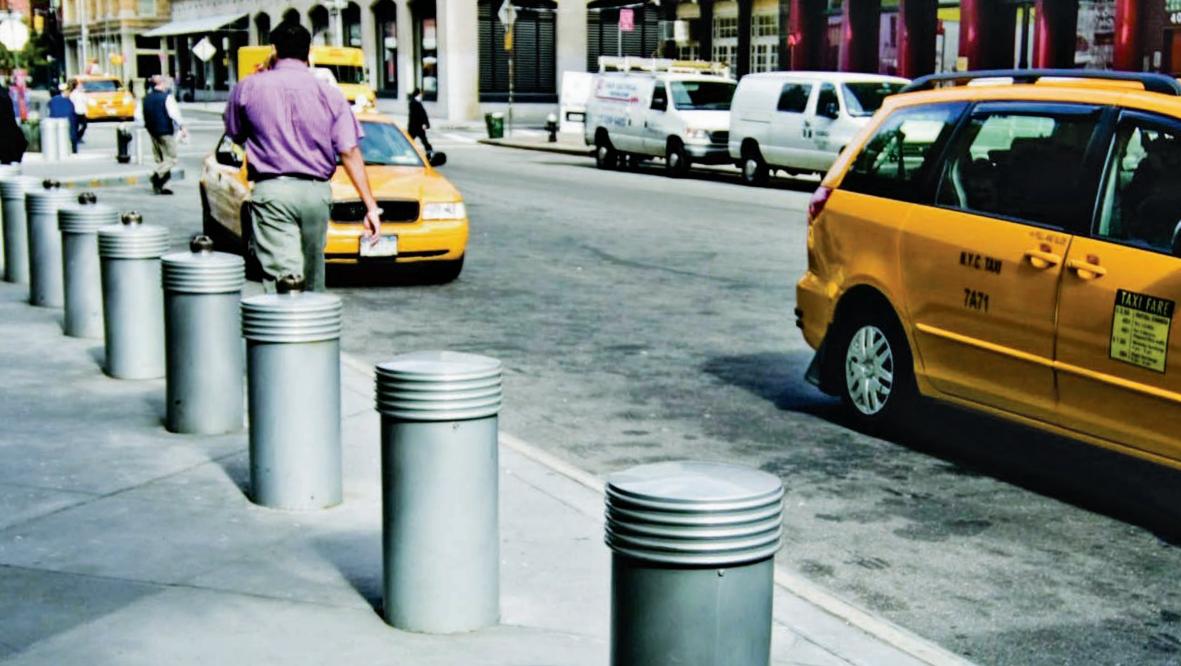

### METRO40

Metro40 is the first comprehensive and integrated collection of site elements for the urban streetscape and transit core. Created with world-leading transportation expert BMW Group DesignworksUSA, it includes seven different elements, from shelters and lighting to benches and bollards, individual in function and related in design by their continuously flowing planes and seamless transitions between materials. In scope, form and innovative use of materials, Metro40 is a pioneering collection of urban streetscape and transit elements with sophistication and global appeal for a world on the move.

METRO40 | CONNECT

#### METRO40

METRO40 | REST

- 1.