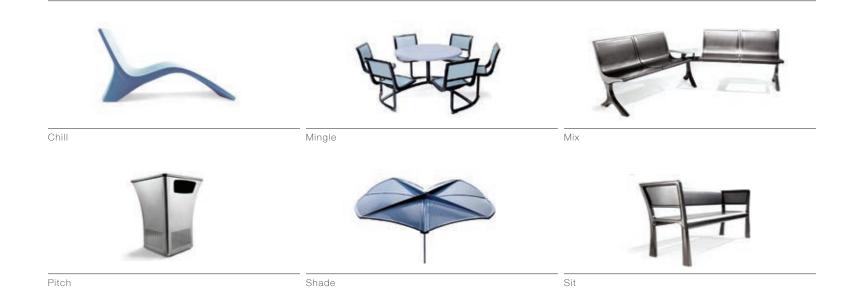

### 35 COLLECTION

The 35 collection is the first integrated site furniture collection designed specifically to encourage connection and interaction in outdoor spaces. Created in collaboration with frog design, the international multidisciplinary practice known for design innovation, the collection has a friendly, youthful spirit. 35 integrates forms from architecture and nature and employs new materials in site elements that bring people together to work and play on college and corporate campuses and in public parks.

#### 35 COLLECTION

29

35 COLLECTION | SHADE/MINGLE

Terrace Life is premium furniture for select spaces, including terraces, rooftop gardens, patios, and other protected areas, designed to increase the value of outdoor space by the quality of experience it inspires. Created with leading architects, designers and landscape architects, the collection includes beautiful furniture with jewel-like details and finishes, designed to bring people together in style. Terrace Life sets the stage for rich experiences, amplifies the ambience of unique social spaces, and introduces new modern classics.