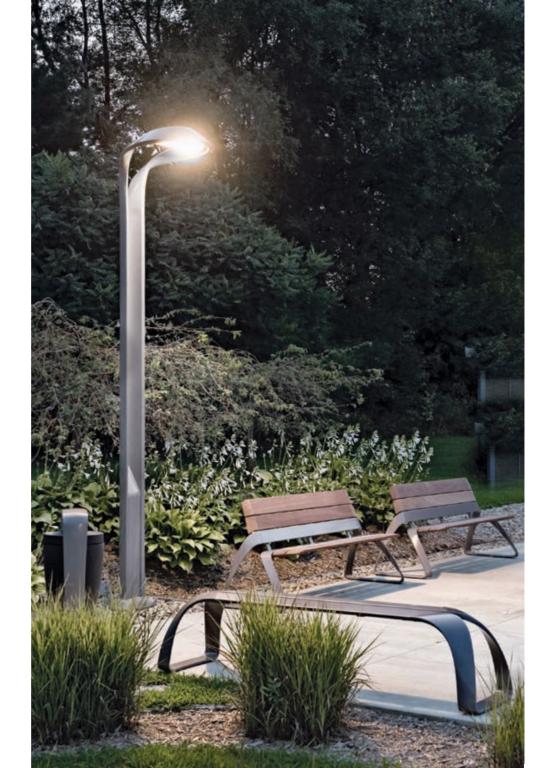

#### Design Technology Ecology

Landscape Forms is an industry leader in LED lighting with award-winning LED lights that marry world-class design, technology and ecology. Lighting for streetscapes, pathways and other pedestrian applications in a variety of design idioms provide aesthetic as well as functional choices. Developed in collaboration with technical consultants Clanton & Associates, Inc., known for sustainable lighting design, Landscape Forms LED lighting employs advanced technology and optic engineering. Our LED lights are energy efficient, eliminate spill and glare to protect dark skies, provide excellent color rendering, and use warm white light sources that support animal and human health.

## LIGHTING

46

RAMA (STREETSCAPE/PEDESTRIAN) | LIGHTING

LIGHTING | HAWTHORNE (PATHLIGHT)
50 LO-GLO (PATHLIGHT) | LIGHTING 51

55