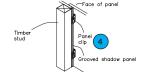

# Our panels can be used with your Panel only duct system

Our simple, flexible, panel only duct system is designed and supplied to suit timber framing and sanitaryware by others. Panels are supplied with either Lift-Off or Push-Fit clips to suit the end use. Factory laminated shadow panels are pre-grooved to ensure fast and consistent clip location.

Supplied pre-sized and grooved for clip fittings for fast, accurate installation

**3 ACCESS PANELS** 

Configured to suit sanitaryware and brassware requirements