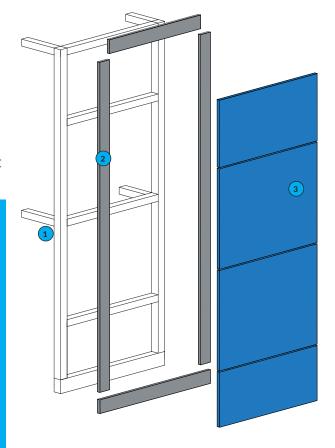

#### **BY OTHERS**

Timber framing (site constructed)
Sanitaryware
Brassware

1 FRAME

Softwood timber frame supplied and installed on site by others

Lift-off or Push-Fit secret clips supplied with fixings

SHADOW PANELS

Supplied pre-sized and grooved for clip fittings for fast, accurate installation

**3 ACCESS PANELS** 

Configured to suit sanitaryware and brassware requirements