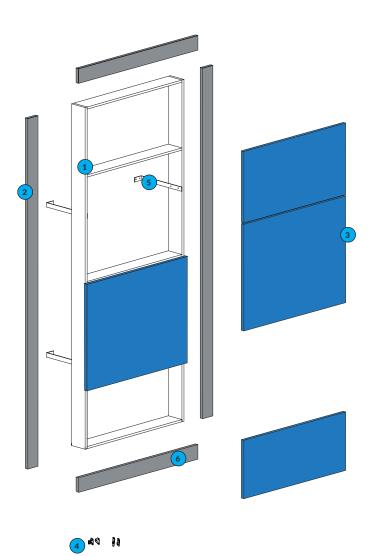

# **SPECIFICATION OPTIONS**

## **WE SUPPLY**

Factory constructed birch ply subframe

Access Panels pre-fitted to sub-frames

Shadow/Flashgap panels Laminated plinth

**Fixings** 

## **PANEL OPTIONS**

Lift-Off Push-Fit Hinged/Lockable

Factory assembled rigid birch ply subframe

#### SHADOWS

Supplied pre-sized for fast, accurate install

#### **3 ACCESS PANELS**

Factory fitted access panel configured to suit sanitaryware and brassware requirements

#### FITTINGS

Lift-off or push-fit secrect Keku clip or hinged, lockable panel fittings

#### **5** FRAMES TIES

High strength steel straps with pre-drilled fixing points

#### PLINTH

Matchig laminate faced birch ply