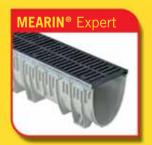

### **MEARIN®** Expert

- Channel bodies in GRP with permanently integrated edge protection in galvanized steel for extreme load-bearing capacities
- Available in nominal widths 100 and 200
- Loading class to D400
- Application fields: leisure parks, industrial areas, workshops, roads and traffic routes