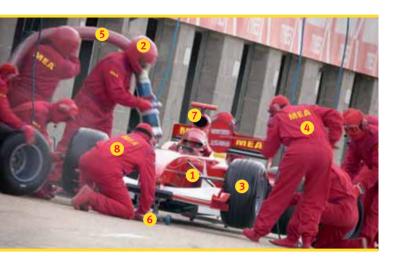

- 1 Extremely stable, yet lightweight high-tech material of GRP. Proven in aircraft, ship and racing car construction.
- 2 High resistance to breakage and an extraordinarily high loadbearing capacity guarantee a wide range of applications
- 3 Extremely resistant to abrasion and chemicals
- 4 25 years of ongoing, hands-on development by an innovative team of experts
- 5 Maximum discharge rates due to an improved cross-section shape
- 6 Intelligently designed accessories down to the last screw
- 7 High temperature stability and resistance to ageing
- 8 Advice from experienced application engineers
- First GRP channel system to offer EN 1433 and CE conformity
- 3 grating types: slotted gratings in stainless steel, mesh gratings and ductile iron slotted gratings