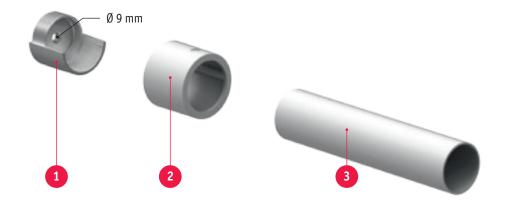

#### **Description of the system**

Barnet comprises of three sections:

- 1 a wall-mounted fixing plate
- 2 a locking ring, which positions the rail accurately on the fixing plate and locks it into position
- 3 a 45 mm diameter handrail, which can be supplied in 3m lengths or cut to precise lengths