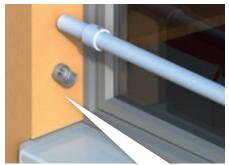

#### **Installation**

Insert a locking ring on each each side of the handrail and position it on the wall-mount plates.

Slide the locking ring over the wall-mount plate and secure with the supplied allen fixings.

The expansion space is hidden by the locking rings.

All wall mounting screws will be hidden.

It is possible to dismount and reposition the system without damaging the masonry.