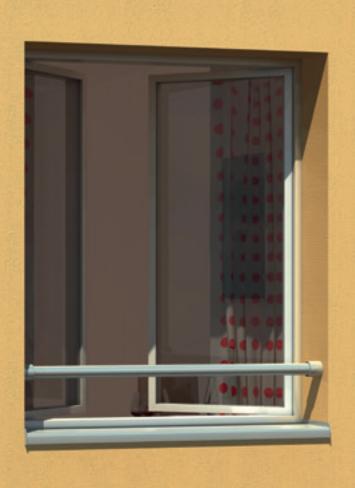

#### The System

Barnet is a powdercoated aluminium safety rail system, fixed rapidly and invisibly.

# **Barnet** Description

Dani alu's (+44 1865 595160/www.danialu.com) Barnet aluminium support bar system conforms to the Eurocode norm EN 1991-1-1.

It is made of a 45mm aluminium tube which is put on two wall mounts and fixed into place by two locking rings.

The expansion space is hidden by the locking rings.

All wall mounting screws will be hidden.

It is possible to dismount and reposition the system without damaging the masonry.