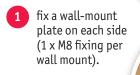

#### **Description of the system**

Barnet comprises of three sections:

- 1 a wall-mounted fixing plate
- 2 a locking ring, which positions the rail accurately on the fixing plate and locks it into position
- 3 a 45 mm diameter handrail, which can be supplied in 3m lengths or cut to precise lengths

#### **Installation**

Insert a locking ring on each each side of the handrail and position it on the wall-mount plates.

Slide the locking ring over the wall-mount plate and secure with the supplied allen fixings.