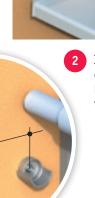

#### **Description of the system**

Barnet comprises of three sections:

- 1 a wall-mounted fixing plate
- 2 a locking ring, which positions the rail accurately on the fixing plate and locks it into position
- 3 a 45 mm diameter handrail, which can be supplied in 3m lengths or cut to precise lengths

#### **Installation**

Insert a locking ring on each each side of the handrail and position it on the wall-mount plates.

Slide the locking ring over the wall-mount plate and secure with the supplied allen fixings.