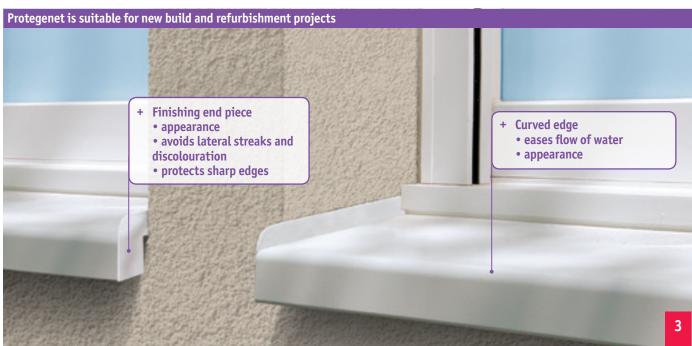

#### **Aluminium window sills**

To compliment Barnet, dani alu recommends Protegenet for windows.

The system includes a rounded edge window sill protection with end caps to protect against drips and water infiltration.

Protegenet is available in the same finishes as Barnet.