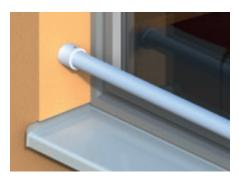

#### **Aluminium window sills**

To compliment Barnet, dani alu recommends Protegenet for windows.

The system includes a rounded edge window sill protection with end caps to protect against drips and water infiltration.

Protegenet is available in the same finishes as Barnet.