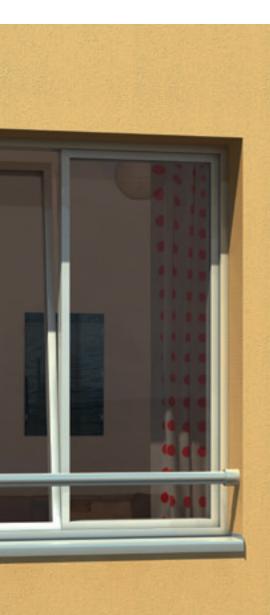

#### The System

Barnet is a powdercoated aluminium safety rail system, fixed rapidly and invisibly.

# **Barnet** Description

Dani alu's (+44 1865 595160/www.danialu.com) Barnet aluminium support bar system conforms to the Eurocode norm EN 1991-1-1.

It is made of a 45mm aluminium tube which is put on two wall mounts and fixed into place by two locking rings.

The expansion space is hidden by the locking rings.

All wall mounting screws will be hidden.

It is possible to dismount and reposition the system without damaging the masonry.