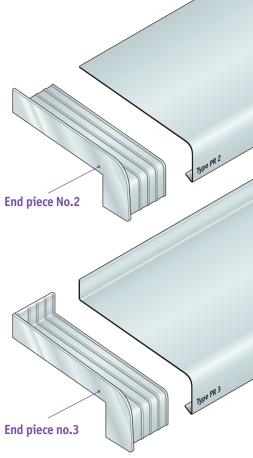

### Type PR 2

Basic solution without effecting the woodwork. Protection is provided by a continual seal at the back of the sill.

### Type PR 3

Provides good protection with a raised rear section.

Find more documentation at **www.danialu.com** or with this **Qr code**.

dani alu UK Limited **Hexagon House Avenue Four** Witney **Oxfordshire 0**X28 4BN