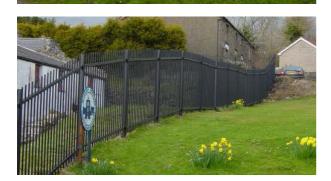

# **Project Description**

Perimeter fencing,
Decorative Powered Entrance Gates,
handrails and landscaping
Total contract worth over £20k

# **Specification**

Procter adjustable railings were used to accommodate the severe and undulating perimeter of the site. Gates were fabricated from mild steel, galvanised and fitted with underground electro/hydraulic operators, before fitting a cast iron plaque to maintain the link to the historical origins of the site.