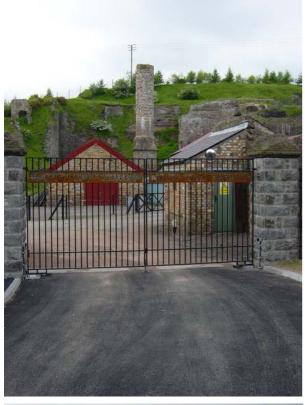

# **Project Description**

Perimeter fencing,
Decorative Powered Entrance Gates,
handrails and landscaping
Total contract worth over £20k

# **Specification**

Procter adjustable railings were used to accommodate the severe and undulating perimeter of the site. Gates were fabricated from mild steel, galvanised and fitted with underground electro/hydraulic operators, before fitting a cast iron plaque to maintain the link to the historical origins of the site.