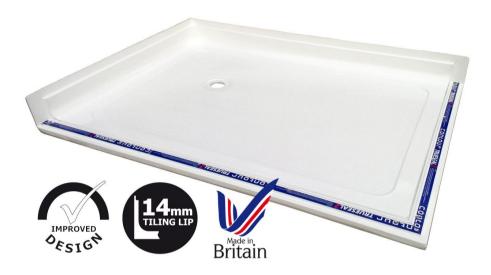

## Often imitated, never bettered

Swift & Eagle TWO shower trays are the smart contractor's first choice when installing a level access shower for people with mobility difficulties.

Not only do they require the minimum of floor removal, ≈18mm, they exclusively incorporate our unique TRUESEAL2 floor edge profile, have a lifetime guarantee, and like all Contour shower trays they exclusively incorporate Microban® antibacterial protection.

They're easy to install too! The shower tray, shower doors and any ancillary equipment can be installed during one site visit, leaving the vinyl flooring to be fitted at a later date. Now incorporating a **14mm** tiling lip, a Swift or Eagle TWO will happily accept wall tiles or wallboards without the need for additional and unsightly profiles.