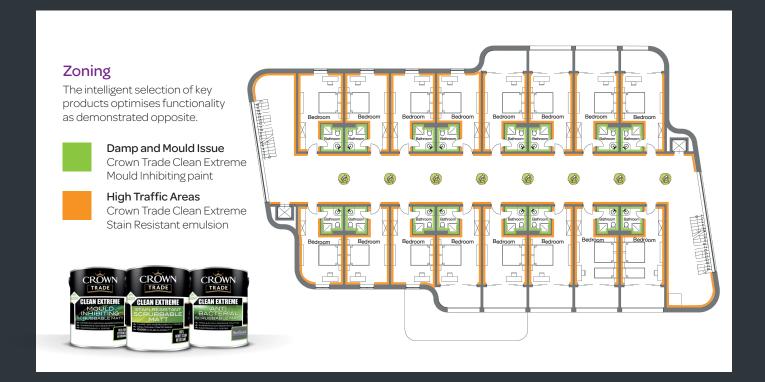

#### **COMMON PROBLEMS**

- Limited ventilation causing mould
- High Traffic Areas
- Selecting fresh and appealing colour schemes

#### **CROWN PAINTS SOLUTIONS**

Crown Trade Clean Extreme Mould Inhibiting Paint: available in scrubbable matt and stain resistant acrylic eggshell finishes. Specially developed to maintain decorated surfaces especially in areas prone to mould growth such as kitchens and bathrooms. Fungicide inhibits the development of mould growth on the paint film. Certified to British Standard BS3900:G6.

Crown Trade Clean Extreme Anti Bacterial paint: available in scrubbable matt and acrylic eggshell finishes. Provides exceptional durability and longevity, which allows for repetitive cleaning and the added benefit of excellent stain resistance to maintain that new look and feel for incoming guests.