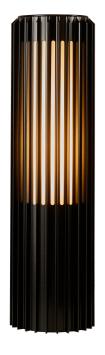

- Beautiful light and shadow effect Parallel connection possible
- Easy to install with the included base Small, compact design

Sculptural design and modern minimalism are the keywords for the Aludra series by renowned Jacob Jensen Design. A compact garden light that creates a beautiful light and shadow effect illuminating certain areas of your outdoor spaces. Easy to install with the included base.