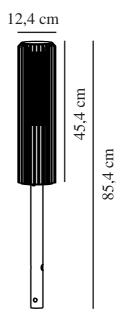

Primary material: Aluminium Secondary material: Plastic Colour of the glass: Opal white

Colour: Black

Height (cm): 45.4 Shade Diameter (cm): 12.4

EAN: 5704924004452 TUN: 2139901 Item Number: 2118028003 Pcs Per Master Carton: 3 Sales Box Height (cm): 46.8 Sales Box Width(cm): 26 Sales Box Depth (cm): 14 Sales Box Volume m³: 0.017 Product net weight (kg): 2.34