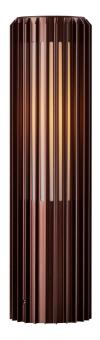

## ALUDRA 45 | GARDEN LIGHT | BROWN METALLIC NOrd UX®

Voltage (V): 230 Volt IP degree: IP54 Maximum bulb wattage (W): 15W Class (Class 1, Class 2, Class 3): Class 1 (Earth contact) Socket type: E27 Parallel connection: True

Primary material: Aluminium Secondary material: Plastic Colour of the glass: Opal white Suitable for Seaside: False Colour: Brown metallic

Height (cm): 45.4 Width (cm): 12.4 Shade Diameter (cm): 12.4 Lenght (cm): 12.4

- Beautiful light and shadow effect Parallel connection possible
- Easy to install with the included base Small, compact design

Sculptural design and modern minimalism are the keywords for the Aludra series by renowned Jacob Jensen Design. A compact garden light that creates a beautiful light and shadow effect illuminating certain areas of your outdoor spaces. Easy to install with the included base.