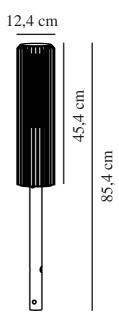

Primary material: Aluminium Secondary material: Plastic Colour of the glass: Opal white Suitable for Seaside: False Colour: Brown metallic

Height (cm): 45.4 Width (cm): 12.4 Shade Diameter (cm): 12.4 Lenght (cm): 12.4