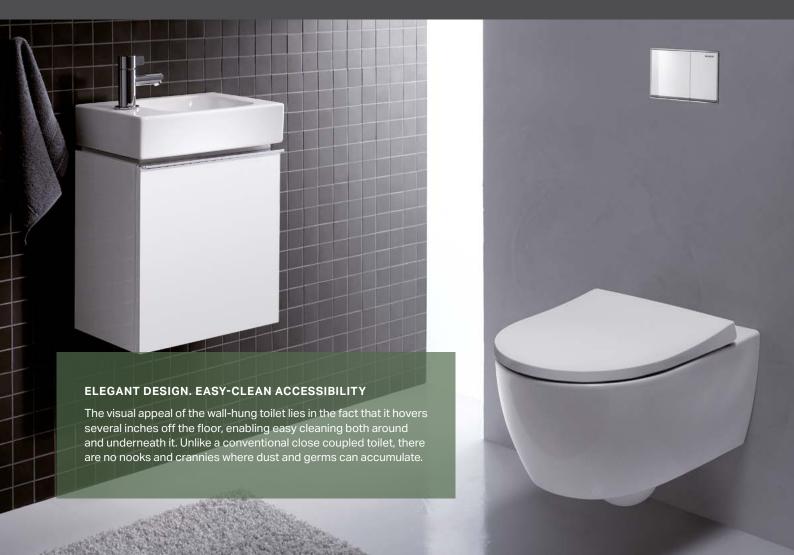

#### **WALL-HUNG**

The cistern is neatly hidden behind the wall and the toilet is raised off the ground, creating a liberating sense of space and making the bathroom easier to clean and maintain

OUR WALL-HUNG WC'S CAN WITHSTAND A WEIGHT OF UP TO

#### SUPERIOR USE OF SPACE

Wall-hung toilets are an ingenious space saver; out of sight but very much front of mind for today's forward-looking specifiers.

Freed from the bulky constraints of having a visible cistern sitting on the pan, they take up significantly less space, enabling them to be fitted closer to furniture, shower enclosures or other ceramics.

Where space is at a premium, the use of a wall-hung option can liberate planning. With the cistern and frame cleverly concealed behind a stud wall and complemented by compact design choices, wall-hung toilets can optimise smaller spaces. By eliminating the clutter of conventional toilets which take up floor area, they create the illusion of a more spacious bathroom.