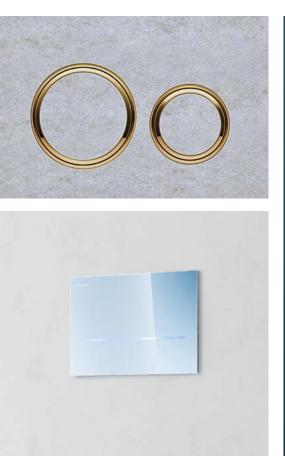

Selecting the right design options for a washroom means ensuring that individual nuances are perfectly coordinated. Flush plates in new, fashionable metal colours are the perfect match for the latest trends in taps, while plates made of glass, concrete-look solid surface materials or natural Mustang slate and black walnut blend harmoniously into almost any decor style.