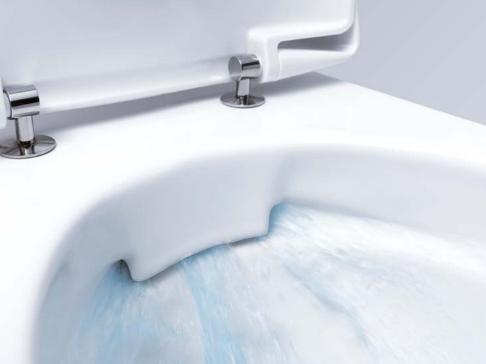

#### **WALL-HUNG**

The cistern is neatly hidden behind the wall and the toilet is raised off the ground, creating a liberating sense of space and making the bathroom easier to clean and maintain

OUR WALL-HUNG WC'S CAN WITHSTAND A WEIGHT OF UP TO

#### SUPERIOR USE OF SPACE

Wall-hung toilets are an ingenious space saver; out of sight but very much front of mind for today's forward-looking specifiers.

Freed from the bulky constraints of having a visible cistern sitting on the pan, they take up significantly less space, enabling them to be fitted closer to furniture, shower enclosures or other ceramics.

Where space is at a premium, the use of a wall-hung option can liberate planning. With the cistern and frame cleverly concealed behind a stud wall and complemented by compact design choices, wall-hung toilets can optimise smaller spaces. By eliminating the clutter of conventional toilets which take up floor area, they create the illusion of a more spacious bathroom.