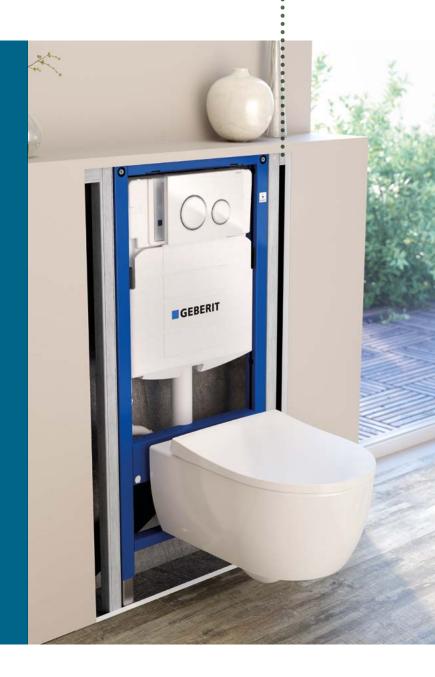

#### **WALL-HUNG**

The cistern is neatly hidden behind the wall and the toilet is raised off the ground, creating a liberating sense of space and making the bathroom easier to clean and maintain

OUR WALL-HUNG WC'S CAN WITHSTAND A WEIGHT OF UP TO

#### SUPERIOR USE OF SPACE

Wall-hung toilets are an ingenious space saver; out of sight but very much front of mind for today's forward-looking specifiers.

Freed from the bulky constraints of having a visible cistern sitting on the pan, they take up significantly less space, enabling them to be fitted closer to furniture, shower enclosures or other ceramics.

Where space is at a premium, the use of a wall-hung option can liberate planning. With the cistern and frame cleverly concealed behind a stud wall and complemented by compact design choices, wall-hung toilets can optimise smaller spaces. By eliminating the clutter of conventional toilets which take up floor area, they create the illusion of a more spacious bathroom.

#### **EASY TO INSTALL**

- Each frame is easily installed with only four fixing points
- Adjustable drainage bend positioning
- Pre-wall fixing brackets and 90 degree drainage bend included
- Product and packaging for both Geberit
   Duofix frames and WC ceramic appliances
   have all been designed with one man
   installation in mind making installing
   Geberit simple and cost effective