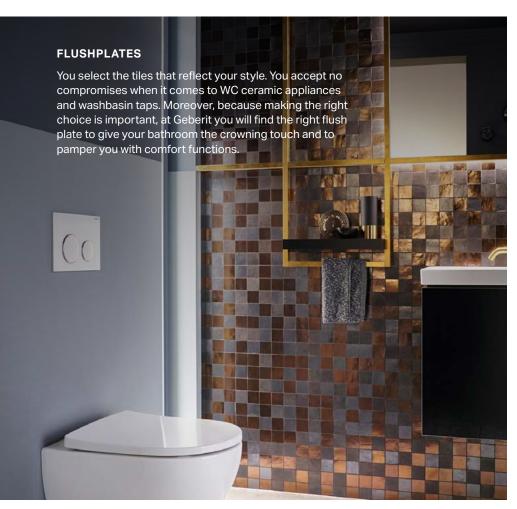

Today, more than ever, the key to enhancing buyer appeal is not just planning ahead, but designing ahead. With buyers increasingly looking for luxurious finishes in master bathrooms and en-suites, it's never been more important for developers to stay ahead of the game by adding real value to new projects. In a competitive marketplace, the level of finish can create an aesthetic point of difference and effectively clinch the sale. The trend for using wall-hung (or wall-mounted) technology to enhance bathroom appeal is now seen in many leading developments. The latest wall-hung toilets are affixed securely to Geberit Duofix frames which are neatly hidden behind the wall, creating a liberating sense of space.

#### **WALL-HUNG**

The cistern is neatly hidden behind the wall and the toilet is raised off the ground, creating a liberating sense of space and making the bathroom easier to clean and maintain

OUR WALL-HUNG WC'S CAN WITHSTAND A WEIGHT OF UP TO

#### SUPERIOR USE OF SPACE

Wall-hung toilets are an ingenious space saver; out of sight but very much front of mind for today's forward-looking specifiers.

Freed from the bulky constraints of having a visible cistern sitting on the pan, they take up significantly less space, enabling them to be fitted closer to furniture, shower enclosures or other ceramics.

Where space is at a premium, the use of a wall-hung option can liberate planning. With the cistern and frame cleverly concealed behind a stud wall and complemented by compact design choices, wall-hung toilets can optimise smaller spaces. By eliminating the clutter of conventional toilets which take up floor area, they create the illusion of a more spacious bathroom.