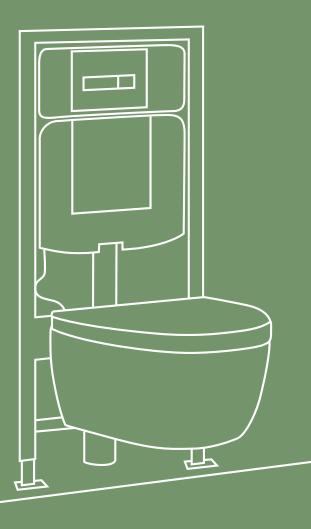

#### **WALL-HUNG**

The cistern is neatly hidden behind the wall and the toilet is raised off the ground, creating a liberating sense of space and making the bathroom easier to clean and maintain

OUR WALL-HUNG WC'S CAN WITHSTAND A WEIGHT OF UP TO

#### SUPERIOR USE OF SPACE

Wall-hung toilets are an ingenious space saver; out of sight but very much front of mind for today's forward-looking specifiers.

Freed from the bulky constraints of having a visible cistern sitting on the pan, they take up significantly less space, enabling them to be fitted closer to furniture, shower enclosures or other ceramics.

Where space is at a premium, the use of a wall-hung option can liberate planning. With the cistern and frame cleverly concealed behind a stud wall and complemented by compact design choices, wall-hung toilets can optimise smaller spaces. By eliminating the clutter of conventional toilets which take up floor area, they create the illusion of a more spacious bathroom.