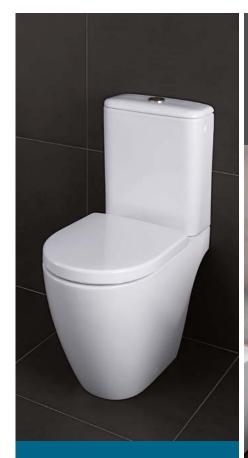

#### **CLOSE COUPLED**

The ceramic toilet and cistern are fixed together and stand on the floor, traditionally requiring greater floor area due to the increased projection of the cistern