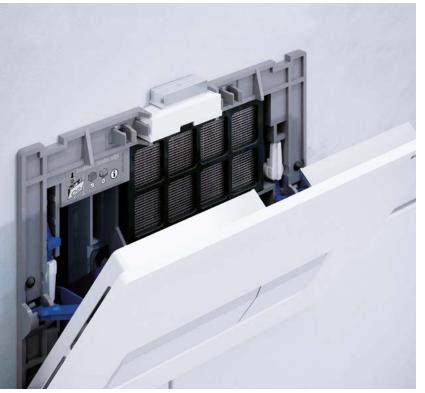

#### SIMPLE MAINTENANCE

Simply remove the flush plate for access to all important parts. Geberit stock spare parts for you, for 25 years.

# Once installed, will you ever be able to access the cistern again?

Yes. Our wall-hung solutions are designed for easy access and easy maintenance – installers simply remove the flush plate for access to all important parts, ensuring hassle free specification.