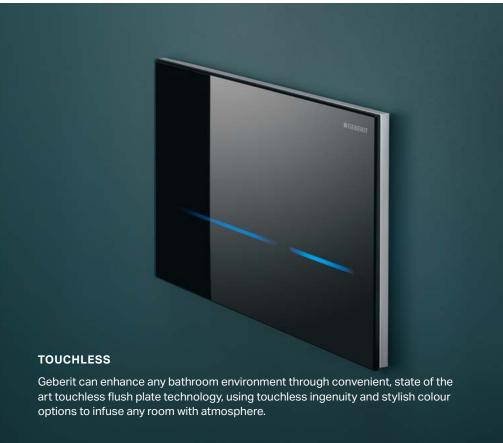

### **INNOVATION - FLUSHPLATES**

#### **↑ ODOUR EXTRACTION WITH ORIENTATION LIGHT**

With 92% of people believing that our mood is influenced by scent, lingering odours can be a real issue. Geberit solves this problem with technically advanced odour extraction units. Geberit Duofresh sits behind the Geberit Sigma40 flush plate and extracts unpleasant odours at source, direct from the toilet ceramic. The user-friendly unit is activated at the touch of a button and switches off automatically. Any unpleasant air is transferred to a powerful carbon filter, neutralised, refreshed and released back into the room.