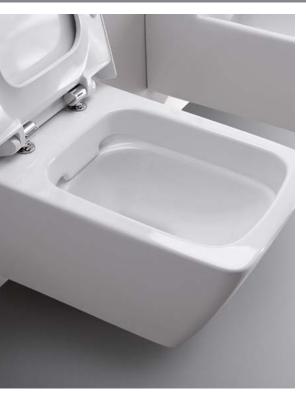

#### **↓ RIMFREE®**

To facilitate easier, hygienic cleaning without the need for specialist cleaning products, why not use a Rimfree® WC, a patented flushing system with no rim. A flush guide sends the water stream along both sides to the exact areas where it is needed for a thorough flush. And because there is no rim, the smooth inner surface can be cleaned with one wipe.