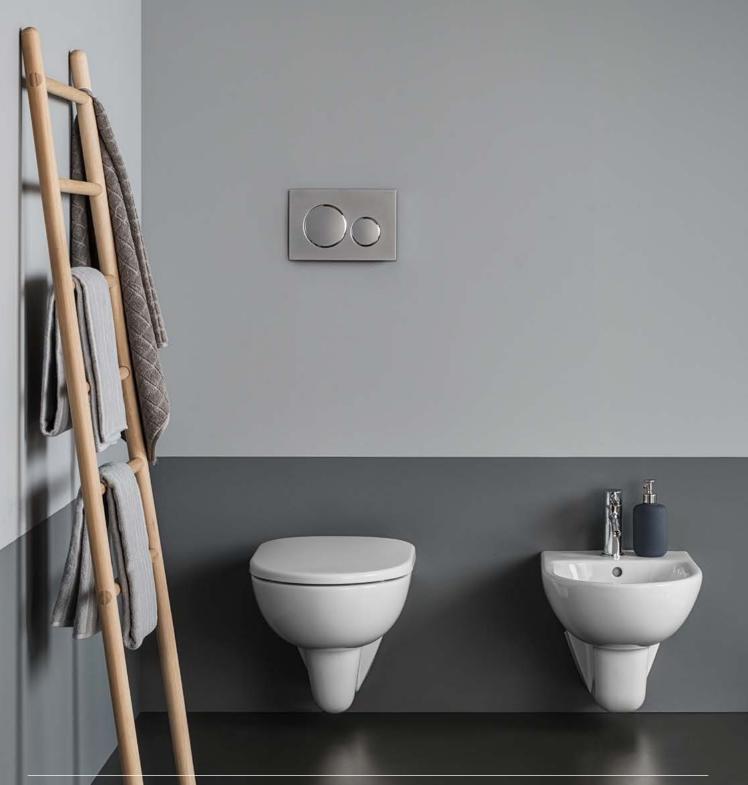

#### **TESTED IMPERMEABILITY**

Every Geberit cistern is individually tested to guarantee water tightness.

Geberit wall-hung solutions offer the best of all worlds for any project. Unlike traditional close coupled designs, the cistern can be concealed out of sight, maximising space whilst offering developers the ultimate in design minimalism. They also offer greater design freedom than conventional back-to-wall designs, because the pan is suspended above the floor, creating a contemporary look that is sleek, modern, easy-to-clean and perfect for today's busy lifestyles.

### STYLISH BUT COMPACT SOLUTIONS TO MAXIMISE SPACE