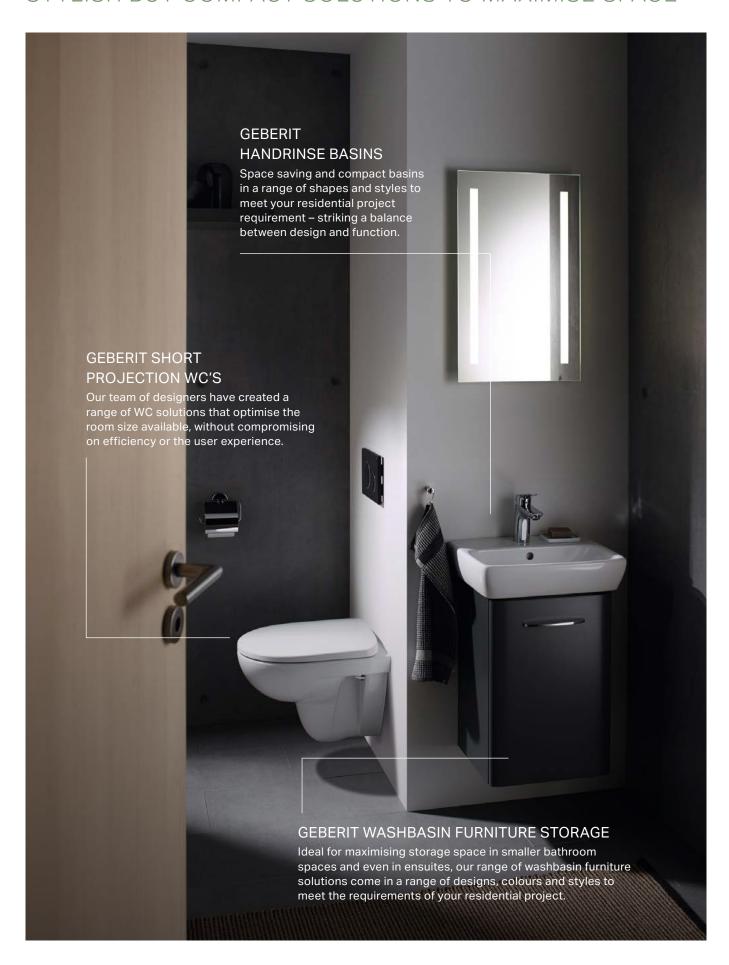

### STYLISH BUT COMPACT SOLUTIONS TO MAXIMISE SPACE

## THE ADVANTAGES OF GEBERIT WALL-HUNG TECHNOLOGY FOR HOMEOWNERS

- Enable homeowners to enjoy the latest bathroom trends, enhancing well-being and maximising space
- Future-proof the home with the latest tech such as quieter flush solutions and touchless flush plates (Creating a 'forever home' solution via future-ready design)
- Family friendly perfect for those with children or the elderly (Because seat height can be adjusted for preference, Duofix makes raising or lowering easy)
- Reliably strong and durable the robust frame and toilet are strength-tested to support a weight of up to 63 stone with no wobbling or vibrations
- Advanced sustainability the standard flush is 6/4 litres and can be set to flush on 4/2.6 litres

- Effortless style with a range of aesthetically pleasing designs to choose from
- Space saving and space transforming, they're more compact, more ergonomic and easier to clean, creating clean lines in the bathroom
- Greater hygiene with no pedestal, cistern or exposed pipework everything is infinitely easier to clean, with no place for germs or dust to accumulate
- A modern and increasingly popular alternative to close coupled across the UK
- Superior acoustics, minimising flushing in any building for a quieter home life
- The innovative design means that everything is hidden away behind the wall while Rimfree® technology totally eliminates the rim, giving germs nowhere to hide