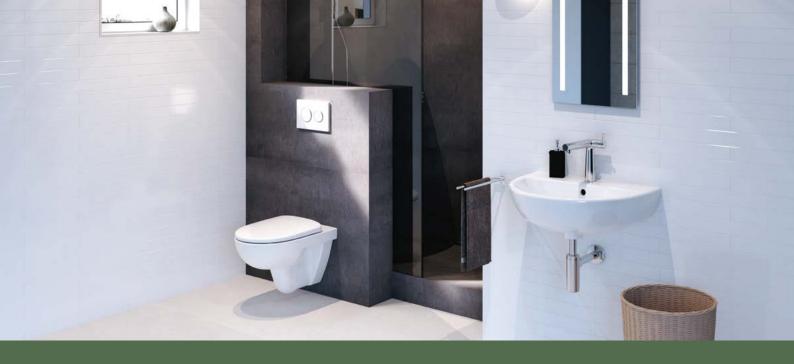

#### **TESTED IMPERMEABILITY**

Every Geberit cistern is individually tested to guarantee water tightness.

Geberit wall-hung solutions offer the best of all worlds for any project. Unlike traditional close coupled designs, the cistern can be concealed out of sight, maximising space whilst offering developers the ultimate in design minimalism. They also offer greater design freedom than conventional back-to-wall designs, because the pan is suspended above the floor, creating a contemporary look that is sleek, modern, easy-to-clean and perfect for today's busy lifestyles.

#### SPACE MAXIMISATION

### STYLISH BUT COMPACT SOLUTIONS TO MAXIMISE SPACE