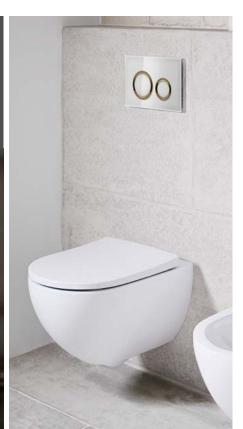

#### **WALL-HUNG**

The cistern is neatly hidden behind the wall and the toilet is raised off the ground, creating a liberating sense of space and making the bathroom easier to clean and maintain

OUR WALL-HUNG WC'S CAN WITHSTAND A WEIGHT OF UP TO

#### SUPERIOR USE OF SPACE

Wall-hung toilets are an ingenious space saver; out of sight but very much front of mind for today's forward-looking specifiers.

Freed from the bulky constraints of having a visible cistern sitting on the pan, they take up significantly less space, enabling them to be fitted closer to furniture, shower enclosures or other ceramics.

Where space is at a premium, the use of a wall-hung option can liberate planning. With the cistern and frame cleverly concealed behind a stud wall and complemented by compact design choices, wall-hung toilets can optimise smaller spaces. By eliminating the clutter of conventional toilets which take up floor area, they create the illusion of a more spacious bathroom.