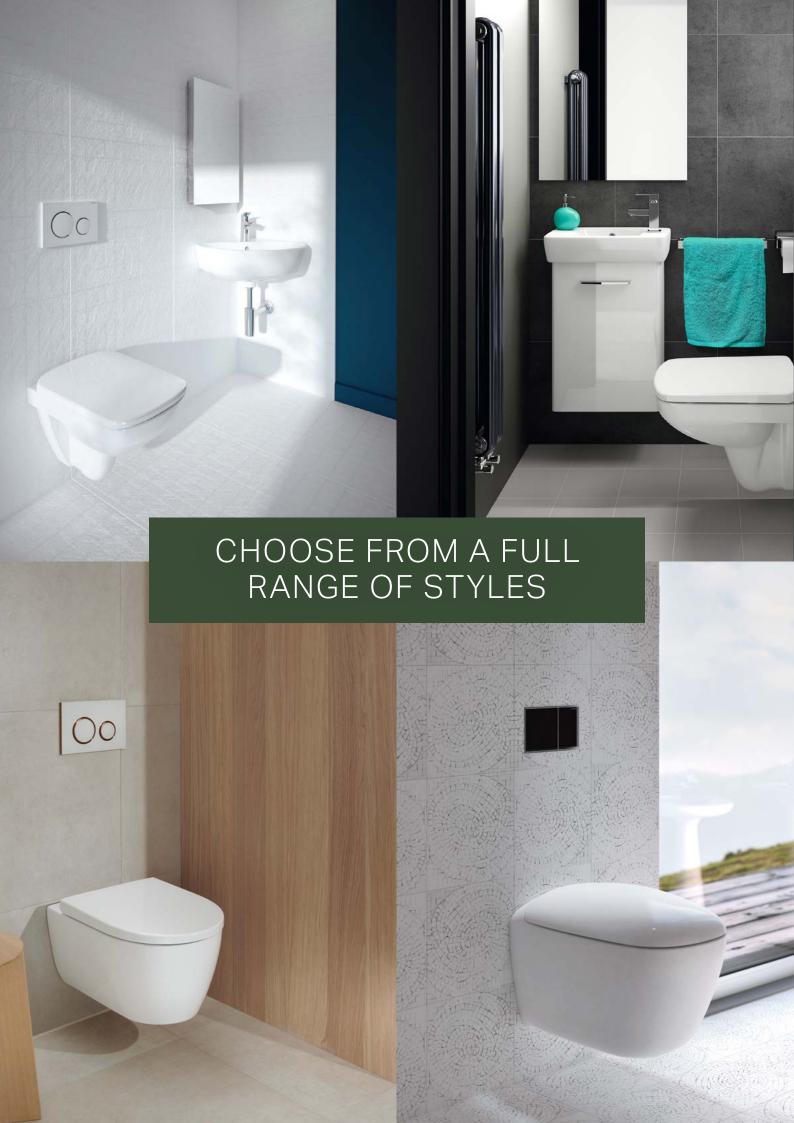

## DIFFERENT TOILET OPTIONS FOR BATHROOM SPACES

#### **CLOSE COUPLED**

The ceramic toilet and cistern are fixed together and stand on the floor, traditionally requiring greater floor area due to the increased projection of the cistern

#### **WALL-HUNG**

The cistern is neatly hidden behind the wall and the toilet is raised off the ground, creating a liberating sense of space and making the bathroom easier to clean and maintain

OUR WALL-HUNG WC'S CAN WITHSTAND A WEIGHT OF UP TO

#### SUPERIOR USE OF SPACE

Wall-hung toilets are an ingenious space saver; out of sight but very much front of mind for today's forward-looking specifiers.

Freed from the bulky constraints of having a visible cistern sitting on the pan, they take up significantly less space, enabling them to be fitted closer to furniture, shower enclosures or other ceramics.

Where space is at a premium, the use of a wall-hung option can liberate planning. With the cistern and frame cleverly concealed behind a stud wall and complemented by compact design choices, wall-hung toilets can optimise smaller spaces. By eliminating the clutter of conventional toilets which take up floor area, they create the illusion of a more spacious bathroom.