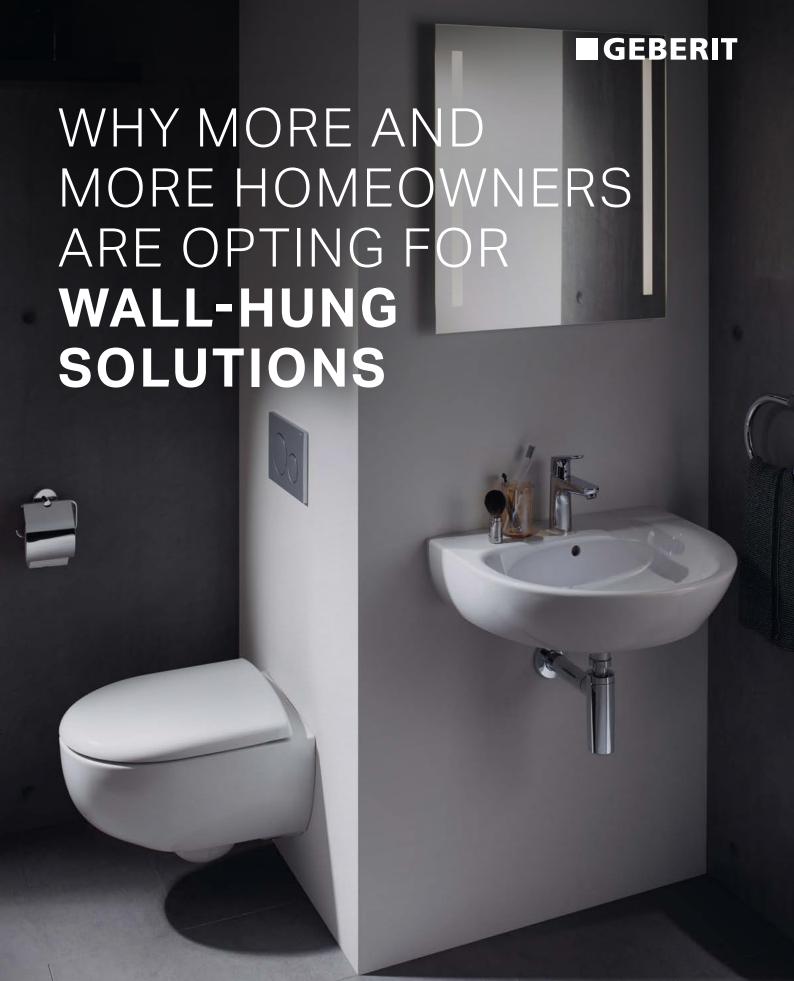

Today, more than ever, the key to enhancing buyer appeal is not just planning ahead, but designing ahead. With buyers increasingly looking for luxurious finishes in master bathrooms and en-suites, it's never been more important for developers to stay ahead of the game by adding real value to new projects. In a competitive marketplace, the level of finish can create an aesthetic point of difference and effectively clinch the sale. The trend for using wall-hung (or wall-mounted) technology to enhance bathroom appeal is now seen in many leading developments. The latest wall-hung toilets are affixed securely to Geberit Duofix frames which are neatly hidden behind the wall, creating a liberating sense of space.

## DIFFERENT TOILET OPTIONS FOR BATHROOM SPACES