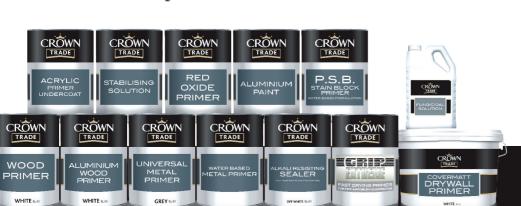

# Primers Reference Guide

| Product                                                                                                                                                                                                                                                                                                                                                                                                                                                                                                                                                                                                                                                                                                                                                                                                                                                                                                                                                                                                                                                                                                                                                                                                                                                                                                                                                                                                                                                                                                                                                                                                                                                                                                                                                                                                                                                                                                                                                                                                                                                                                                                        | Usage                                                                                                                                                                                                                                                                                                                                                                                                                           | Substrates                                                                                                                                                 | Application | Spreading<br>Rate<br>(m²/Litre) | Drying<br>Time                                                                                  | Pack<br>Sizes |
|--------------------------------------------------------------------------------------------------------------------------------------------------------------------------------------------------------------------------------------------------------------------------------------------------------------------------------------------------------------------------------------------------------------------------------------------------------------------------------------------------------------------------------------------------------------------------------------------------------------------------------------------------------------------------------------------------------------------------------------------------------------------------------------------------------------------------------------------------------------------------------------------------------------------------------------------------------------------------------------------------------------------------------------------------------------------------------------------------------------------------------------------------------------------------------------------------------------------------------------------------------------------------------------------------------------------------------------------------------------------------------------------------------------------------------------------------------------------------------------------------------------------------------------------------------------------------------------------------------------------------------------------------------------------------------------------------------------------------------------------------------------------------------------------------------------------------------------------------------------------------------------------------------------------------------------------------------------------------------------------------------------------------------------------------------------------------------------------------------------------------------|---------------------------------------------------------------------------------------------------------------------------------------------------------------------------------------------------------------------------------------------------------------------------------------------------------------------------------------------------------------------------------------------------------------------------------|------------------------------------------------------------------------------------------------------------------------------------------------------------|-------------|---------------------------------|-------------------------------------------------------------------------------------------------|---------------|
| CRÓWN TRADE  WOOD PRIMER  WHITE TO                                                                                                                                                                                                                                                                                                                                                                                                                                                                                                                                                                                                                                                                                                                                                                                                                                                                                                                                                                                                                                                                                                                                                                                                                                                                                                                                                                                                                                                                                                                                                                                                                                                                                                                                                                                                                                                                                                                                                                                                                                                                                             | A premium quality solvent-borne wood primer designed specifically to be used on a variety of timbers. Crown Trade Wood Primer seals the surface, provides excellent adhesion properties and acts as a sound foundation for the chosen system.  Suitable for: Interior & exterior use                                                                                                                                            | Softwood     Plywood     Chipboard     Flake board     MDF                                                                                                 |             | Up to 10-12                     | Touch Dry:<br>4-6hrs<br>Recoatable:<br>16hrs                                                    | 1<br>2.5<br>5 |
| Aluminium Wood Primer CEEA 1990                                                                                                                                                                                                                                                                                                                                                                                                                                                                                                                                                                                                                                                                                                                                                                                                                                                                                                                                                                                                                                                                                                                                                                                                                                                                                                                                                                                                                                                                                                                                                                                                                                                                                                                                                                                                                                                                                                                                                                                                                                                                                                | Crown Trade Aluminium Wood Primer is designed for interior and exterior priming of hardwoods, resinous softwoods and wood treated with wood preservative. This product has self knotting properties an seals stains and tannins in timber.  Suitable for: Interior & exterior use                                                                                                                                               | Hardwoods     Resinous softwoods     Timber treated with non-bitumen based preservatives                                                                   |             | Up to 13                        | Touch Dry:<br>2-4hrs<br>Recoatable:<br>16hrs                                                    | 2.5           |
| Water-Based Metal Primer TOWNLA TOWNL | A quick drying alternative to conventional primers, it is suitable for use on all metal substrates, both ferrous and non-ferrous, including galvanised steel. Can be overcoated with both water-based and solvent-borne gloss systems.  Suitable for: Interior & exterior use                                                                                                                                                   | For use over new, pre-treated and weathered galvanised metal surfaces & correctly prepared ferrous and non-ferrous metals                                  |             | Up to <b>14</b>                 | Touch Dry:<br>1hr<br>Recoatable:<br>4hrs                                                        | 5             |
| PSB Stain Block Primer  | Crown Trade PSB Stain Block Primer is a high performance primer for use on interior and exterior broadwall areas. With excellent adhesion and stain blocking properties to hold back a variety of stains such as water, nicotine, smoke damage, old bituminous coatings, creosol stains and timber discolouration. Suitable for: Interior & exterior use                                                                        | Timber     Hard plastics     PVCu     MDF     Broadwall                                                                                                    |             | Up to 12                        | Touch Dry:<br>2hrs<br>Recoatable:<br>15hrs                                                      | 1 5           |
| Alkali Resisting Sealer Sealer Market Sealer Carler Carler Sealer Carler | Ideal for priming, sealing and stabilising new, dry alkaline surfaces such as new lime plaster, cement and concrete. It can also be used to seal stains, stabilise powdery, chalky surfaces and promote adhesion to glass, ceramics and some plastics.  Suitable for: Interior & exterior use                                                                                                                                   | <ul> <li>Dry plaster</li> <li>Cement</li> <li>Brickwork</li> <li>Hard plastics</li> <li>PVCu</li> <li>Concrete</li> <li>Glass</li> <li>Ceramics</li> </ul> |             | Up to 13                        | Touch Dry:<br>4hrs<br>Recoatable:<br>16hrs                                                      | 1 5           |
| Acrylic Primer Undercoat Legent Acrylic Primer Acry | Crown Trade Acrylic Primer Undercoat is an economical quick drying general purpose primer/undercoat, suitable for interior wood, hardboard and plaster. Not suitable for metal, plastic or loosely bound surfaces. Rapid drying enables a three coat system of primer/undercoat and finish to be applied in one day, under good drying conditions.  Suitable for: Interior only                                                 | Wood     Hardboard     Plaster                                                                                                                             | Synthetic   | Up to 16                        | Touch Dry:<br>1hr<br>Recoatable:<br>4hrs                                                        | 1<br>2.5<br>5 |
| Fungicidal Solution                                                                                                                                                                                                                                                                                                                                                                                                                                                                                                                                                                                                                                                                                                                                                                                                                                                                                                                                                                                                                                                                                                                                                                                                                                                                                                                                                                                                                                                                                                                                                                                                                                                                                                                                                                                                                                                                                                                                                                                                                                                                                                            | Crown Trade Fungicide Solution is a concentrated solution for the treatment of organic growth on interior and exterior unpainted and previously decorated surfaces.  Suitable for: Interior & exterior use                                                                                                                                                                                                                      | Treatment of organic growth                                                                                                                                |             | Up to 30                        | 24hrs (leave<br>for 24 hours)<br>then rinse<br>with clean<br>water and<br>allow to dry.         | 5             |
| Stabilising Solution LEVEL CLOSSING SOLUTION STABILISING SOLUTION STABIL | Crown Trade Stabilising Solution penetrates surfaces to provide a firm foundation for decoration. It is particularly recommended on cement painted, lime washed and prepared distempered surfaces prior to the application of water-based masonry paints.  Suitable for: Interior & exterior use                                                                                                                                | Cement Stucco Brick Block Lime wash Plaster Masonry Most exterior grade building boards                                                                    |             | Up to 6                         | Touch Dry:<br>2hrs<br>Recoatable:<br>16hrs                                                      | 5             |
| Red Oxide Primer aduxo aduxo aduxo aduxo aduxo aduxo                                                                                                                                                                                                                                                                                                                                                                                                                                                                                                                                                                                                                                                                                                                                                                                                                                                                                                                                                                                                                                                                                                                                                                                                                                                                                                                                                                                                                                                                                                                                                                                                                                                                                                                                                                                                                                                                                                                                                                                                                                                                           | Crown Trade Red Oxide Primer is a genuine red oxide paint for ferrous metal. It also acts as a good holding primer prior to finishing interior and exterior metalwork. Suitable for: Interior & exterior use                                                                                                                                                                                                                    | Ferrous<br>metalwork                                                                                                                                       |             | Up to 12                        | Touch Dry:<br>4hrs<br>Recoatable:<br>16hrs                                                      | 1 5           |
| Universal Metal Primer Pramal Manager  Primer  Pramal Manager  Primer  | Crown Trade Universal Metal Primer has been formulated specially for use on most ferrous and non-ferrous metals, alloys and suitably prepared galvanised steelwork. It has excellent adhesion and rust inhibiting properties and is grey in colour making it especially suitable where a light coloured finish is required.  Suitable for: Interior & exterior use                                                              | Ferrous and<br>non-ferrous<br>metalwork                                                                                                                    |             | Up to 12                        | Touch Dry:<br>2-3hrs<br>Recoatable:<br>6hrs                                                     | 1 5           |
| Protective Coatings T-Wash                                                                                                                                                                                                                                                                                                                                                                                                                                                                                                                                                                                                                                                                                                                                                                                                                                                                                                                                                                                                                                                                                                                                                                                                                                                                                                                                                                                                                                                                                                                                                                                                                                                                                                                                                                                                                                                                                                                                                                                                                                                                                                     | Crown Trade Protective Coatings T-Wash is an etching wash for new bright unweathered, untreated galvanised surfaces. It creates a chemical reaction and causes the surface to turn black, which confirms that the surface has been degreased and etched. Treated surfaces are then ready for priming.  Suitable for: Interior & exterior use                                                                                    | New bright<br>unweathered,<br>untreated<br>galvanised<br>surfaces                                                                                          |             | Up to 15-20                     | Touch Dry:<br>2hrs<br>Recoatable:<br>within 48hrs,<br>surface must<br>be primed<br>within 48hrs | 5             |
| Grip Extreme Primer Primer                                                                                                                                                                                                                                                                                                                                                                                                                                                                                                                                                                                                                                                                                                                                                                                                                                                                                                                                                                                                                                                                                                                                                                                                                                                                                                                                                                                                                                                                                                                                                                                                                                                                                                                                                                                                                                                                                                                                                                                                                                                                                                     | Crown Trade Grip Extreme is a rapid drying, adhesion promoting primer that will lock in stains such as nicotine. Its fast drying water-based formulation means that it can be recoated in just 1 hour.  Suitable for: Interior only                                                                                                                                                                                             | Difficult substrates     Glass     Ceramic tiles     Melamine     Wood     Non-ferrous metals                                                              |             | Up to 14                        | Touch Dry:<br>1hr<br>Recoatable:<br>1hr                                                         | 1<br>2.5<br>5 |
| Covermatt Drywall Primer                                                                                                                                                                                                                                                                                                                                                                                                                                                                                                                                                                                                                                                                                                                                                                                                                                                                                                                                                                                                                                                                                                                                                                                                                                                                                                                                                                                                                                                                                                                                                                                                                                                                                                                                                                                                                                                                                                                                                                                                                                                                                                       | Crown Trade Covermatt Drywall Primer is specially formulated for levelling out surface porosity on dry lined walls and ceilings. It can also be used as a mist coat for new plaster where access to water is difficult. Crown Trade Covermatt Drywall Primer provides the perfect base for first decoration products.  Suitable for: Interior only                                                                              | Dry lined walls<br>and ceilings                                                                                                                            |             | Up to 15                        | Touch Dry:<br>1-2hrs<br>Recoatable:<br>4hrs                                                     | 10            |
| Stronghold Exterior Primer Undercoat                                                                                                                                                                                                                                                                                                                                                                                                                                                                                                                                                                                                                                                                                                                                                                                                                                                                                                                                                                                                                                                                                                                                                                                                                                                                                                                                                                                                                                                                                                                                                                                                                                                                                                                                                                                                                                                                                                                                                                                                                                                                                           | Crown Trade Exterior Primer Undercoat is the first step in the Crown Trade Stronghold Exterior Gloss system. It has been formulated to provide long lasting, high gloss protection for exterior wood. It may also be used as an undercoat on primed or unprimed wood or over existing paint. It also seals wood and provides a sound base on which to apply Crown Trade Stronghold Exterior Gloss.  Suitable for: Exterior only | Wood     Correctly primed<br>metal                                                                                                                         |             | Up to 15                        | Touch Dry:<br>4-6hrs<br>Recoatable:<br>16hrs                                                    | 2.5           |
| Aluminium Paint THERE                                                                                                                                                                                                                                                                                                                                                                                                                                                                                                                                                                                                                                                                                                                                                                                                                                                                                                                                                                                                                                                                                                                                                                                                                                                                                                                                                                                                                                                                                                                                                                                                                                                                                                                                                                                                                                                                                                                                                                                                                                                                                                          | A high quality aluminium paint for interior and exterior use where a durable metallic effect finish is required. Suitable for heated pipework up to 250°C.  Suitable for: Interior & exterior use                                                                                                                                                                                                                               | Metal and<br>pipework                                                                                                                                      |             | Up to 12                        | Touch Dry<br>4-6hrs.<br>Recoatable:<br>16hrs                                                    | 1 5           |
| ew Build Acrylic rimer Undercoat                                                                                                                                                                                                                                                                                                                                                                                                                                                                                                                                                                                                                                                                                                                                                                                                                                                                                                                                                                                                                                                                                                                                                                                                                                                                                                                                                                                                                                                                                                                                                                                                                                                                                                                                                                                                                                                                                                                                                                                                                                                                                               | Specially formulated to work with Crown Trade New Build Acrylic Gloss and Acrylic Satin Finish to combat the accelerated yellowing sometimes associated with new build environments. When used as a basecoat for Crown Trade New Build Acrylic Gloss, the system will show no visible yellowing and has been developed to benefit from good gloss and flow.  Suitable for: Interior & exterior use                              | • Wood                                                                                                                                                     | Synthetic   | Up to 14                        | Touch Dry:<br>1hr<br>Recoatable:<br>4hrs                                                        | 5             |