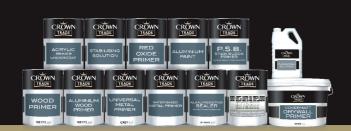

# Primers Reference Guide

| Product                                                                                                                                                                                                                                                                                                                                                                                                                                                                                                                                                                                                                                                                                                                                                                                                                                                                                                                                                                                                                                                                                                                                                                                                                                                                                                                                                                                                                                                                                                                                                                                                                                                                                                                                                                                                                                                                                                                                                                                                                                                                                                                        | Usage                                                                                                                                                                                                                                                                                                                                                                                                                           | Substrates                                                                                                                                                 | Application | Spreading<br>Rate<br>(m²/Litre) | Drying<br>Time                                                                                  | Pack<br>Sizes |
|--------------------------------------------------------------------------------------------------------------------------------------------------------------------------------------------------------------------------------------------------------------------------------------------------------------------------------------------------------------------------------------------------------------------------------------------------------------------------------------------------------------------------------------------------------------------------------------------------------------------------------------------------------------------------------------------------------------------------------------------------------------------------------------------------------------------------------------------------------------------------------------------------------------------------------------------------------------------------------------------------------------------------------------------------------------------------------------------------------------------------------------------------------------------------------------------------------------------------------------------------------------------------------------------------------------------------------------------------------------------------------------------------------------------------------------------------------------------------------------------------------------------------------------------------------------------------------------------------------------------------------------------------------------------------------------------------------------------------------------------------------------------------------------------------------------------------------------------------------------------------------------------------------------------------------------------------------------------------------------------------------------------------------------------------------------------------------------------------------------------------------|---------------------------------------------------------------------------------------------------------------------------------------------------------------------------------------------------------------------------------------------------------------------------------------------------------------------------------------------------------------------------------------------------------------------------------|------------------------------------------------------------------------------------------------------------------------------------------------------------|-------------|---------------------------------|-------------------------------------------------------------------------------------------------|---------------|
| CRÓWN TRADE  WOOD PRIMER  WHITE TO                                                                                                                                                                                                                                                                                                                                                                                                                                                                                                                                                                                                                                                                                                                                                                                                                                                                                                                                                                                                                                                                                                                                                                                                                                                                                                                                                                                                                                                                                                                                                                                                                                                                                                                                                                                                                                                                                                                                                                                                                                                                                             | A premium quality solvent-borne wood primer designed specifically to be used on a variety of timbers. Crown Trade Wood Primer seals the surface, provides excellent adhesion properties and acts as a sound foundation for the chosen system.  Suitable for: Interior & exterior use                                                                                                                                            | Softwood     Plywood     Chipboard     Flake board     MDF                                                                                                 |             | Up to 10-12                     | Touch Dry:<br>4-6hrs<br>Recoatable:<br>16hrs                                                    | 1<br>2.5<br>5 |
| Aluminium Wood Primer CEEA 1990                                                                                                                                                                                                                                                                                                                                                                                                                                                                                                                                                                                                                                                                                                                                                                                                                                                                                                                                                                                                                                                                                                                                                                                                                                                                                                                                                                                                                                                                                                                                                                                                                                                                                                                                                                                                                                                                                                                                                                                                                                                                                                | Crown Trade Aluminium Wood Primer is designed for interior and exterior priming of hardwoods, resinous softwoods and wood treated with wood preservative. This product has self knotting properties an seals stains and tannins in timber.  Suitable for: Interior & exterior use                                                                                                                                               | Hardwoods     Resinous softwoods     Timber treated with non-bitumen based preservatives                                                                   |             | Up to 13                        | Touch Dry:<br>2-4hrs<br>Recoatable:<br>16hrs                                                    | 2.5           |
| Water-Based Metal Primer TOWNLA TOWNL | A quick drying alternative to conventional primers, it is suitable for use on all metal substrates, both ferrous and non-ferrous, including galvanised steel. Can be overcoated with both water-based and solvent-borne gloss systems.  Suitable for: Interior & exterior use                                                                                                                                                   | For use over new, pre-treated and weathered galvanised metal surfaces & correctly prepared ferrous and non-ferrous metals                                  |             | Up to <b>14</b>                 | Touch Dry:<br>1hr<br>Recoatable:<br>4hrs                                                        | 5             |
| PSB Stain Block Primer  | Crown Trade PSB Stain Block Primer is a high performance primer for use on interior and exterior broadwall areas. With excellent adhesion and stain blocking properties to hold back a variety of stains such as water, nicotine, smoke damage, old bituminous coatings, creosol stains and timber discolouration. Suitable for: Interior & exterior use                                                                        | Timber     Hard plastics     PVCu     MDF     Broadwall                                                                                                    |             | Up to 12                        | Touch Dry:<br>2hrs<br>Recoatable:<br>15hrs                                                      | 1 5           |
| Alkali Resisting Sealer Sealer Market Sealer Carler Carler Sealer Carler | Ideal for priming, sealing and stabilising new, dry alkaline surfaces such as new lime plaster, cement and concrete. It can also be used to seal stains, stabilise powdery, chalky surfaces and promote adhesion to glass, ceramics and some plastics.  Suitable for: Interior & exterior use                                                                                                                                   | <ul> <li>Dry plaster</li> <li>Cement</li> <li>Brickwork</li> <li>Hard plastics</li> <li>PVCu</li> <li>Concrete</li> <li>Glass</li> <li>Ceramics</li> </ul> |             | Up to 13                        | Touch Dry:<br>4hrs<br>Recoatable:<br>16hrs                                                      | 1 5           |
| Acrylic Primer Undercoat Legent Acrylic Primer Acry | Crown Trade Acrylic Primer Undercoat is an economical quick drying general purpose primer/undercoat, suitable for interior wood, hardboard and plaster. Not suitable for metal, plastic or loosely bound surfaces. Rapid drying enables a three coat system of primer/undercoat and finish to be applied in one day, under good drying conditions.  Suitable for: Interior only                                                 | Wood     Hardboard     Plaster                                                                                                                             | Synthetic   | Up to 16                        | Touch Dry:<br>1hr<br>Recoatable:<br>4hrs                                                        | 1<br>2.5<br>5 |
| Fungicidal Solution                                                                                                                                                                                                                                                                                                                                                                                                                                                                                                                                                                                                                                                                                                                                                                                                                                                                                                                                                                                                                                                                                                                                                                                                                                                                                                                                                                                                                                                                                                                                                                                                                                                                                                                                                                                                                                                                                                                                                                                                                                                                                                            | Crown Trade Fungicide Solution is a concentrated solution for the treatment of organic growth on interior and exterior unpainted and previously decorated surfaces.  Suitable for: Interior & exterior use                                                                                                                                                                                                                      | Treatment of organic growth                                                                                                                                |             | Up to 30                        | 24hrs (leave<br>for 24 hours)<br>then rinse<br>with clean<br>water and<br>allow to dry.         | 5             |
| Stabilising Solution LEVEL CLOSSING SOLUTION STABILISING SOLUTION STABIL | Crown Trade Stabilising Solution penetrates surfaces to provide a firm foundation for decoration. It is particularly recommended on cement painted, lime washed and prepared distempered surfaces prior to the application of water-based masonry paints.  Suitable for: Interior & exterior use                                                                                                                                | Cement Stucco Brick Block Lime wash Plaster Masonry Most exterior grade building boards                                                                    |             | Up to 6                         | Touch Dry:<br>2hrs<br>Recoatable:<br>16hrs                                                      | 5             |
| Red Oxide Primer aduxo aduxo aduxo aduxo aduxo aduxo                                                                                                                                                                                                                                                                                                                                                                                                                                                                                                                                                                                                                                                                                                                                                                                                                                                                                                                                                                                                                                                                                                                                                                                                                                                                                                                                                                                                                                                                                                                                                                                                                                                                                                                                                                                                                                                                                                                                                                                                                                                                           | Crown Trade Red Oxide Primer is a genuine red oxide paint for ferrous metal. It also acts as a good holding primer prior to finishing interior and exterior metalwork. Suitable for: Interior & exterior use                                                                                                                                                                                                                    | Ferrous<br>metalwork                                                                                                                                       |             | Up to 12                        | Touch Dry:<br>4hrs<br>Recoatable:<br>16hrs                                                      | 1 5           |
| Universal Metal Primer Pramal Manager  Primer  Pramal Manager  Primer  | Crown Trade Universal Metal Primer has been formulated specially for use on most ferrous and non-ferrous metals, alloys and suitably prepared galvanised steelwork. It has excellent adhesion and rust inhibiting properties and is grey in colour making it especially suitable where a light coloured finish is required.  Suitable for: Interior & exterior use                                                              | Ferrous and<br>non-ferrous<br>metalwork                                                                                                                    |             | Up to 12                        | Touch Dry:<br>2-3hrs<br>Recoatable:<br>6hrs                                                     | 1 5           |
| Protective Coatings T-Wash                                                                                                                                                                                                                                                                                                                                                                                                                                                                                                                                                                                                                                                                                                                                                                                                                                                                                                                                                                                                                                                                                                                                                                                                                                                                                                                                                                                                                                                                                                                                                                                                                                                                                                                                                                                                                                                                                                                                                                                                                                                                                                     | Crown Trade Protective Coatings T-Wash is an etching wash for new bright unweathered, untreated galvanised surfaces. It creates a chemical reaction and causes the surface to turn black, which confirms that the surface has been degreased and etched. Treated surfaces are then ready for priming.  Suitable for: Interior & exterior use                                                                                    | New bright<br>unweathered,<br>untreated<br>galvanised<br>surfaces                                                                                          |             | Up to 15-20                     | Touch Dry:<br>2hrs<br>Recoatable:<br>within 48hrs,<br>surface must<br>be primed<br>within 48hrs | 5             |
| Grip Extreme Primer Primer                                                                                                                                                                                                                                                                                                                                                                                                                                                                                                                                                                                                                                                                                                                                                                                                                                                                                                                                                                                                                                                                                                                                                                                                                                                                                                                                                                                                                                                                                                                                                                                                                                                                                                                                                                                                                                                                                                                                                                                                                                                                                                     | Crown Trade Grip Extreme is a rapid drying, adhesion promoting primer that will lock in stains such as nicotine. Its fast drying water-based formulation means that it can be recoated in just 1 hour.  Suitable for: Interior only                                                                                                                                                                                             | Difficult substrates     Glass     Ceramic tiles     Melamine     Wood     Non-ferrous metals                                                              |             | Up to 14                        | Touch Dry:<br>1hr<br>Recoatable:<br>1hr                                                         | 1<br>2.5<br>5 |
| Covermatt Drywall Primer                                                                                                                                                                                                                                                                                                                                                                                                                                                                                                                                                                                                                                                                                                                                                                                                                                                                                                                                                                                                                                                                                                                                                                                                                                                                                                                                                                                                                                                                                                                                                                                                                                                                                                                                                                                                                                                                                                                                                                                                                                                                                                       | Crown Trade Covermatt Drywall Primer is specially formulated for levelling out surface porosity on dry lined walls and ceilings. It can also be used as a mist coat for new plaster where access to water is difficult. Crown Trade Covermatt Drywall Primer provides the perfect base for first decoration products.  Suitable for: Interior only                                                                              | Dry lined walls<br>and ceilings                                                                                                                            |             | Up to 15                        | Touch Dry:<br>1-2hrs<br>Recoatable:<br>4hrs                                                     | 10            |
| Stronghold Exterior Primer Undercoat                                                                                                                                                                                                                                                                                                                                                                                                                                                                                                                                                                                                                                                                                                                                                                                                                                                                                                                                                                                                                                                                                                                                                                                                                                                                                                                                                                                                                                                                                                                                                                                                                                                                                                                                                                                                                                                                                                                                                                                                                                                                                           | Crown Trade Exterior Primer Undercoat is the first step in the Crown Trade Stronghold Exterior Gloss system. It has been formulated to provide long lasting, high gloss protection for exterior wood. It may also be used as an undercoat on primed or unprimed wood or over existing paint. It also seals wood and provides a sound base on which to apply Crown Trade Stronghold Exterior Gloss.  Suitable for: Exterior only | Wood     Correctly primed<br>metal                                                                                                                         |             | Up to 15                        | Touch Dry:<br>4-6hrs<br>Recoatable:<br>16hrs                                                    | 2.5           |
| Aluminium Paint THERE                                                                                                                                                                                                                                                                                                                                                                                                                                                                                                                                                                                                                                                                                                                                                                                                                                                                                                                                                                                                                                                                                                                                                                                                                                                                                                                                                                                                                                                                                                                                                                                                                                                                                                                                                                                                                                                                                                                                                                                                                                                                                                          | A high quality aluminium paint for interior and exterior use where a durable metallic effect finish is required. Suitable for heated pipework up to 250°C.  Suitable for: Interior & exterior use                                                                                                                                                                                                                               | Metal and<br>pipework                                                                                                                                      |             | Up to 12                        | Touch Dry<br>4-6hrs.<br>Recoatable:<br>16hrs                                                    | 1 5           |
| ew Build Acrylic rimer Undercoat                                                                                                                                                                                                                                                                                                                                                                                                                                                                                                                                                                                                                                                                                                                                                                                                                                                                                                                                                                                                                                                                                                                                                                                                                                                                                                                                                                                                                                                                                                                                                                                                                                                                                                                                                                                                                                                                                                                                                                                                                                                                                               | Specially formulated to work with Crown Trade New Build Acrylic Gloss and Acrylic Satin Finish to combat the accelerated yellowing sometimes associated with new build environments. When used as a basecoat for Crown Trade New Build Acrylic Gloss, the system will show no visible yellowing and has been developed to benefit from good gloss and flow.  Suitable for: Interior & exterior use                              | • Wood                                                                                                                                                     | Synthetic   | Up to 14                        | Touch Dry:<br>1hr<br>Recoatable:<br>4hrs                                                        | 5             |