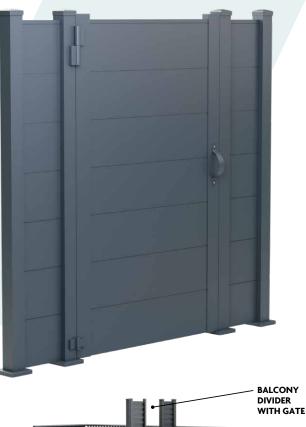

## A-Fence BALCONY DIVIDER INTERLOCKING OPTION

Aluminium balcony dividers offer effective privacy for shared balconies and terraces without blocking light. Made from durable, corrosion-resistant aluminium, they require minimal maintenance and are easy to clean. Available in various styles, they enhance both privacy and property value. Our provided renders showcase their effectiveness and aesthetic appeal, making them a practical choice for any project.

POST

A2-s1, d0 A2fl-s1 FIRE RATED

POST CAP

FENCE PANEL

SLATS

INTERLOCKING SLATS

BALCONY DIVIDER WITH GATE