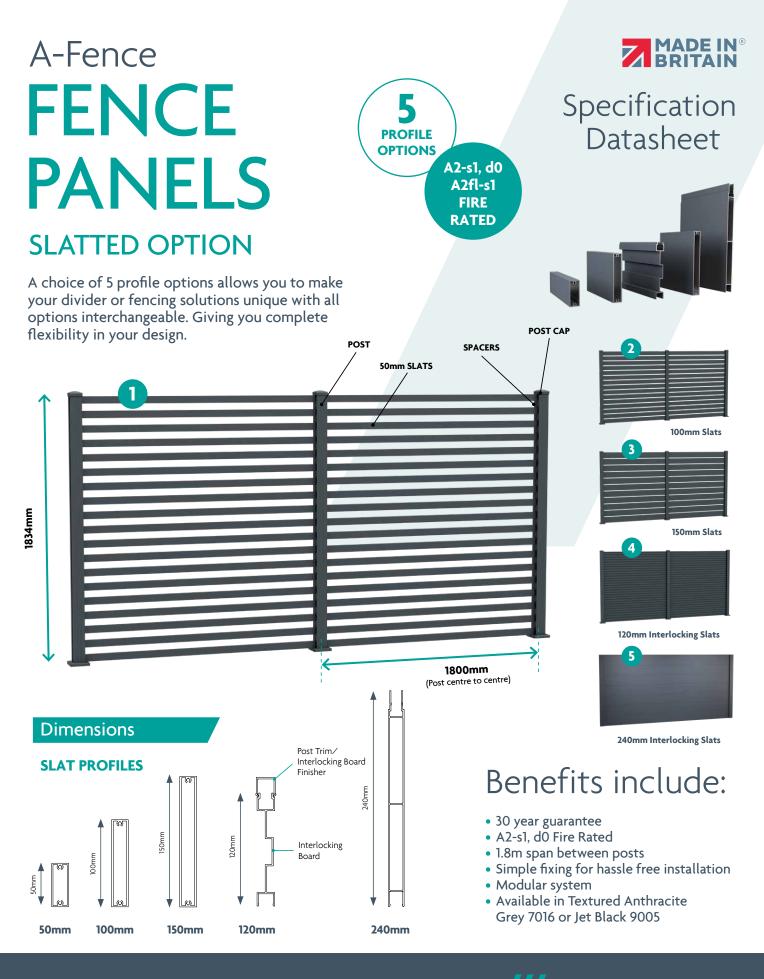

POST

A2-s1, d0 A2fl-s1 FIRE RATED

POST CAP

FENCE PANEL

SLATS

INTERLOCKING SLATS

BALCONY DIVIDER WITH GATE

## Benefits include:

- 30 year guarantee
- A2-s1, d0 Fire Rated
- 1.8m span between posts
- Simple fixing for hassle free installation
- Modular system
- Available in Textured Anthracite Grey 7016 or Jet Black 9005

#### Dimensions

A2-s1, d0 A2fl-s1 FIRE RATED