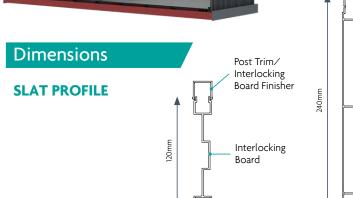

#### Dimensions

A2-s1, d0 A2fl-s1 FIRE RATED

POST

A2-s1, d0 A2fl-s1 FIRE RATED

POST CAP

FENCE PANEL

SLATS

INTERLOCKING SLATS

BALCONY DIVIDER WITH GATE