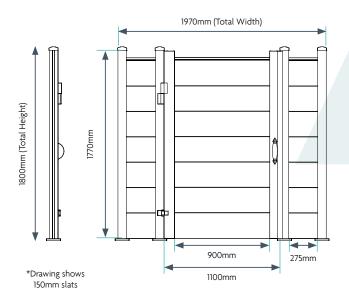

## Benefits include:

- 30 year guarantee
- A2-s1, d0 Fire Rated
- 1100mm width between post
- Simple fixing for hassle free installation
- Modular system
- Available in Textured Anthracite Grey 7016 or Jet Black 9005