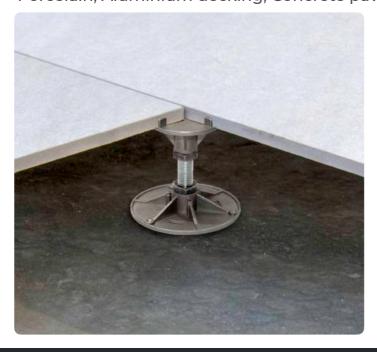

## **Technical data**

| Composition   | The A-PED comprises of 3 components PED-base, PED-head, and PED-thread with 2 locking nuts                         |
|---------------|--------------------------------------------------------------------------------------------------------------------|
| Dimensions    | Head - diameter 76mm, surface area 46cm <sup>2</sup><br>Base - diameter 112mm, surface area 100cm <sup>2</sup>     |
| Height range  | Adjustable uninterrupted from 60 to 350mm (with slope correction option)* *currently in production                 |
| Load capacity | Uniformly distributed >2000 Kg<br>Concentrated 3000 Kg<br>(BBA tested)                                             |
| Materials     | PED-base and PED-head 100% recycled aluminium PED-thread and nuts 100% coated steel All components 100% recyclable |

## For use with:

Porcelain, Aluminium decking, Concrete paving, Stone paving, and other components