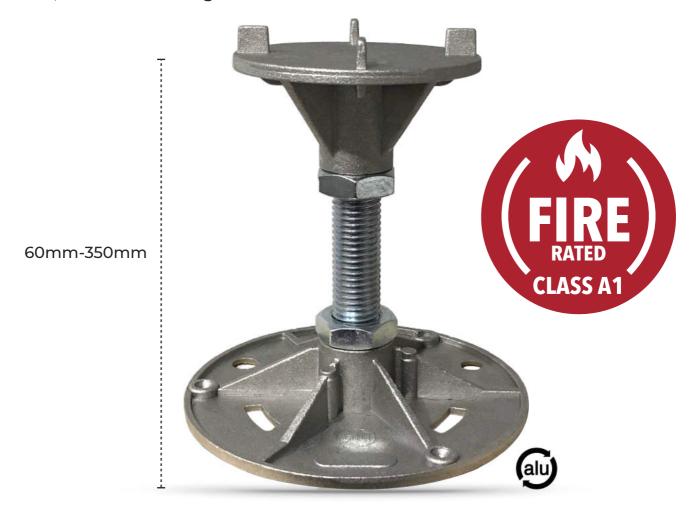

## Full Range Adjustable from 60mm-350mm

The A-PED is the Euroclass Al fire-rated, fully non-combustible aluminium adjustable pedestal system from Alfresco Floors. It has been developed in response to the changes in regulations requiring the use of non-combustible materials in multi-storey buildings.

Full Range Adjustable from 60mm-350mm

## **Technical data**

| Composition   | The A-PED comprises of 3 components PED-base, PED-head, and PED-thread with 2 locking nuts                         |
|---------------|--------------------------------------------------------------------------------------------------------------------|
| Dimensions    | Head - diameter 76mm, surface area 46cm <sup>2</sup><br>Base - diameter 112mm, surface area 100cm <sup>2</sup>     |
| Height range  | Adjustable uninterrupted from 60 to 350mm (with slope correction option)* *currently in production                 |
| Load capacity | Uniformly distributed >2000 Kg<br>Concentrated 3000 Kg<br>(BBA tested)                                             |
| Materials     | PED-base and PED-head 100% recycled aluminium PED-thread and nuts 100% coated steel All components 100% recyclable |