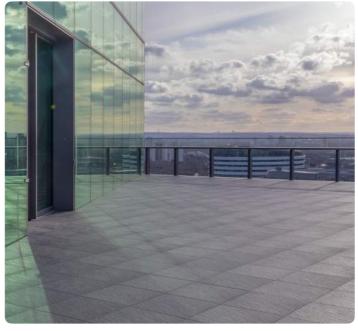

Meeting the demands for a fully fire-rated external decking and paving solution, the A-PED external flooring system is designed specifically for external balconies, terraces, roof and winter gardens.

SELF DRAINING UV RESISTANT