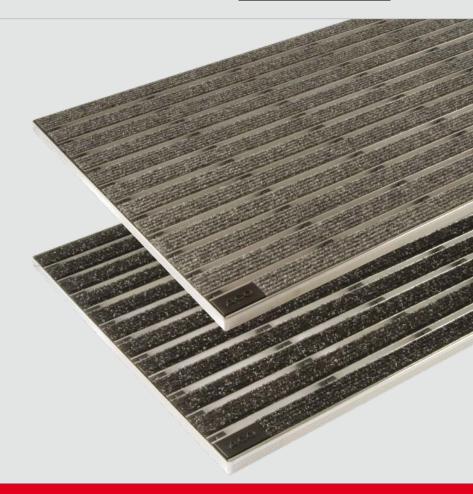

## ACO InDoor

- Two sizes and two finishes available
- ✓ Easy to install
- Aluminium edge for hard wearing, professional finish
- Heavy grit settles out in the mat
- Mats lift out for cleaning
- Mat profile dislodges stubborn dirt from footwear
- Can be used in conjunction with all types of floor covering

## Flush fitting internal matwell

Building on the success of ACO DrainMat, ACO InDoor is a range of high quality, low profile matwells for interior use.

ACO InDoor is anchored using a tough, corrosion resistant aluminium frame. A fitted height of 12mm allows fitting directly onto the floor, flush with your choice of floor coverings.

Two hard wearing and attractive mat finishes are available, with light grey or anthracite carpet on a robust aluminium base.

ACO InDoor is available in two sizes, 600x400mm and 750x500mm, for installation with most popular tile sizes.