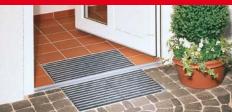

## Flush fitting internal matwell

Building on the success of ACO DrainMat, ACO InDoor is a range of high quality, low profile matwells for interior use.

ACO InDoor is anchored using a tough, corrosion resistant aluminium frame. A fitted height of 12mm allows fitting directly onto the floor, flush with your choice of floor coverings.

#### Typical applications

- Residential developments
- ▶ Threshold drainage