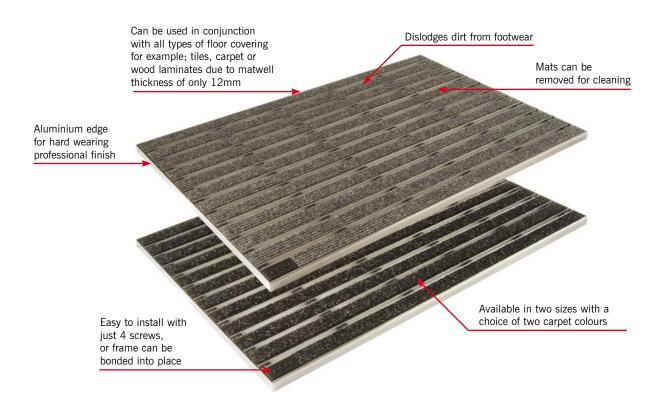

## ACO InDoor

- Two sizes and two finishes available
- ✓ Easy to install
- Aluminium edge for hard wearing, professional finish
- Heavy grit settles out in the mat
- Mats lift out for cleaning
- Mat profile dislodges stubborn dirt from footwear
- Can be used in conjunction with all types of floor covering

## Flush fitting internal matwell

Building on the success of ACO DrainMat, ACO InDoor is a range of high quality, low profile matwells for interior use.

ACO InDoor is anchored using a tough, corrosion resistant aluminium frame. A fitted height of 12mm allows fitting directly onto the floor, flush with your choice of floor coverings.

Two hard wearing and attractive mat finishes are available, with light grey or anthracite carpet on a robust aluminium base.

ACO InDoor is available in two sizes, 600x400mm and 750x500mm, for installation with most popular tile sizes.