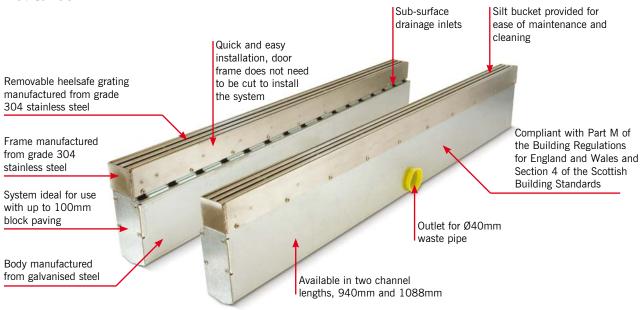

### ACO StepDrain

- Part M (England and Wales) and section 4 (Scotland) compliant
- Robust galvanised and stainless steel construction
- No modifications required to door frame
- Rapid installation, can be connected to underground drainage
- Compatible with any choice of paviour
- Attractive high quality finish
- Available in 940mm and 1088mm lengths
- ✓ Simple to maintain

With a galvanised steel body and stainless steel grating, ACO StepDrain offers you unobtrusive, Part M compliant drainage around building entrances.

ACO StepDrain is available in two sizes (940mm and 1088mm) for almost any door size. It can be used with any choice of paviour up to 100mm deep.

Finished with a cushioned, heelsafe, grade 304 stainless steel grating, StepDrain will not require regular cleaning due to its small slot sizes. When cleaning is required, the stainless grating simply lifts off to allow the galvanised silt bucket to be emptied.

### **Features**