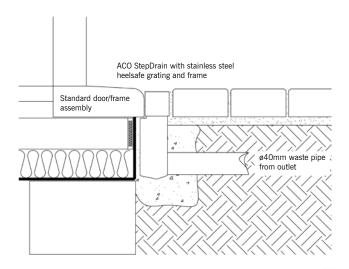

### Slimline domestic level threshold door drainage

Suitable for new build or renovation work, ACO StepDrain simply slots in front of the door below the threshold. No cutting of the door frame is required, and the front outlet can be arranged to open directly into a shingle soakaway. A horizontal 44mm outlet is also fitted to allow drainage to a small gully.

#### Installation detail