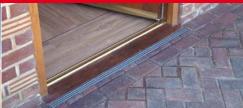

### Slimline domestic level threshold door drainage

Suitable for new build or renovation work, ACO StepDrain simply slots in front of the door below the threshold. No cutting of the door frame is required, and the front outlet can be arranged to open directly into a shingle soakaway. A horizontal 44mm outlet is also fitted to allow drainage to a small gully.

### **Typical applications**

- Residential developments
- ▶ Threshold drainage