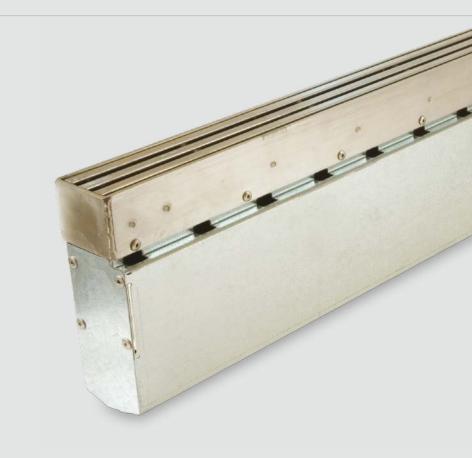

### ACO StepDrain

- Part M (England and Wales) and section 4 (Scotland) compliant
- Robust galvanised and stainless steel construction
- No modifications required to door frame
- Rapid installation, can be connected to underground drainage
- Compatible with any choice of paviour
- Attractive high quality finish
- Available in 940mm and 1088mm lengths
- ✓ Simple to maintain

With a galvanised steel body and stainless steel grating, ACO StepDrain offers you unobtrusive, Part M compliant drainage around building entrances.

ACO StepDrain is available in two sizes (940mm and 1088mm) for almost any door size. It can be used with any choice of paviour up to 100mm deep.

Finished with a cushioned, heelsafe, grade 304 stainless steel grating, StepDrain will not require regular cleaning due to its small slot sizes. When cleaning is required, the stainless grating simply lifts off to allow the galvanised silt bucket to be emptied.