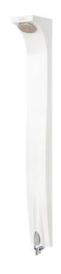

### AQLT0036 | 2000107947

ARTICLE GROUP (AG): AQLT0036 ++ | ARTICLE FAMILY (AF): Self closing showers | PRODUCT GROUP (PG): Showers |

MODELRANGE: AQUA

SMARTWAVE shower panel made of Makroblend® with AQUALINE-Therm self-closing thermostatic mixer DN 15 and remote actuation technology, for surface installation. With function block mounted close to the shower head to reduce water stagnation, and device for optional bypass solenoid valve cartridge for performing a thermal disinfection. Shower head with plastic jet face (0.20 l/s) freely adjustable angle from 17° to 27° degrees and enclosed flow controller (0.15 l/s). For connecting to hot and cold water. Adjustable flow duration. With soft-actuator button, thermostat with integrated over-twist protection, polished chromium-plated full-metal. Housing made of Makroblend® polymer material, colour white (RAL 9016).