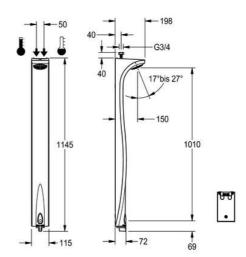

### AQLT0036 | 2000107947

ARTICLE GROUP (AG): AQLT0036 ++ | ARTICLE FAMILY (AF): Self closing showers | PRODUCT GROUP (PG): Showers |

MODELRANGE: AQUA

SMARTWAVE shower panel made of Makroblend® with AQUALINE-Therm self-closing thermostatic mixer DN 15 and remote actuation technology, for surface installation. With function block mounted close to the shower head to reduce water stagnation, and device for optional bypass solenoid valve cartridge for performing a thermal disinfection. Shower head with plastic jet face (0.20 l/s) freely adjustable angle from 17° to 27° degrees and enclosed flow controller (0.15 l/s). For connecting to hot and cold water. Adjustable flow duration. With soft-actuator button, thermostat with integrated over-twist protection, polished chromium-plated full-metal. Housing made of Makroblend® polymer material, colour white (RAL 9016).

water connection from above

| Iculation Flow Rate Cold Water       0.15 liter per seconds         Iculation Flow Rate Hot Water       0.15 liter per seconds         culation       NO         nnection With Pay Water Dispenser       NOT-POSSIBLE         justable Flow Time       YES |
|------------------------------------------------------------------------------------------------------------------------------------------------------------------------------------------------------------------------------------------------------------|
| culation NO  nnection With Pay Water Dispenser NOT-POSSIBLE justable Flow Time YES                                                                                                                                                                         |
| nnection With Pay Water Dispenser NOT-POSSIBLE justable Flow Time YES                                                                                                                                                                                      |
| nnection With Pay Water Dispenser NOT-POSSIBLE justable Flow Time YES                                                                                                                                                                                      |
|                                                                                                                                                                                                                                                            |
|                                                                                                                                                                                                                                                            |
| nctional Principle HYDRALIC-C                                                                                                                                                                                                                              |
| oss Weight 9.00 kg                                                                                                                                                                                                                                         |
| ameter Nominal DN-15-1-2INH                                                                                                                                                                                                                                |
| terial Casing SYNTHETIC                                                                                                                                                                                                                                    |
| terial Fitting BRASS                                                                                                                                                                                                                                       |
| ximum Flow Time 50 s                                                                                                                                                                                                                                       |
| nimum Flow Pressure 1.00 bar                                                                                                                                                                                                                               |
| nimum Flow Time 1 s                                                                                                                                                                                                                                        |
| pe Of Mixing THERMOSTAT                                                                                                                                                                                                                                    |
| t Weight 7.20 kg                                                                                                                                                                                                                                           |
| erall Depth 198.00 mm                                                                                                                                                                                                                                      |
| erall Height 1,145.00 mm                                                                                                                                                                                                                                   |
| erall Width 115.00 mm                                                                                                                                                                                                                                      |
|                                                                                                                                                                                                                                                            |

| NO                     |
|------------------------|
| CHROMISED              |
| YES                    |
| YES                    |
| WALL-MOUNTING          |
| MANUAL-OPERATION       |
| SHOWER-PANEL           |
| SPRAY-SHOWER-HEAD      |
| 0.06 liter per seconds |
| 0.20 liter per seconds |
| TOP                    |
|                        |