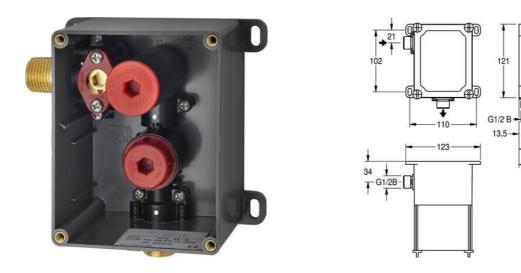

## AQLN0006 | 2000107414

ARTICLE GROUP (AG) : **AQLN0006** | ARTICLE FAMILY (AF) : **Basic installation kits for flushing systems** | PRODUCT GROUP (PG) : **Flushing systems** 

Ö

-72

147

Basic installation kit for FLUSH-C manually operated and FLUSH-S non-touch, opto-electronically controlled urinal flush valve DN 15 for installation in walls. With wall mounting box and function block with integrated lockable water quantity regulator as well as remove plug for flushing and pressure testing.

| TECHNICAL DATA         |                            |
|------------------------|----------------------------|
| Application            | URINAL-FLUSHING            |
| Gross Weight           | 0.54 kg                    |
| Diameter Nominal       | DN-15-1-2INH               |
| Material               | SYNTHETIC                  |
| Minimum Wall Thickness | 72.00 mm                   |
| Type Of Mixing         | NO                         |
| Net Weight             | 0.54 kg                    |
| Outlet Size            | G-1-2-B                    |
| Туре                   | BUILT-IN-BOX               |
| Type Of Mounting       | IN-WALL-INSTALLATION-W-BOX |