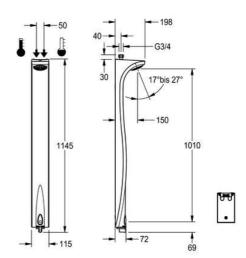

## AQMX0008 | 2000107946

ARTICLE GROUP (AG): AQM X0008 | ARTICLE FAMILY (AF): Self closing showers | PRODUCT GROUP (PG): Showers

SMARTWAVE shower panel made of Makroblend® with AQUAMIX self-closing mixer DN15 and with remote actuation technology, for surface installation. With function block mounted directly on the shower head to reduce water stagnation. Shower head with plastic jet face (0.20 l/s) freely adjustable angle from 17° to 27° degrees and enclosed flow controller (0.15 l/s). For connecting to hot and cold water. Adjustable flow duration. With soft-actuator button, temperature selection knob with integrated over-twist protection, polished chromium-plated full-metal. Housing made of Makroblend® polymer material, colour white (RAL 9016).

| ECHNICAL DATA                      |                        |
|------------------------------------|------------------------|
| Additional Connections             | NO                     |
| Calculation Flow Rate Cold Water   | 0.15 liter per seconds |
| alculation Flow Rate Hot Water     | 0.15 liter per seconds |
| irculation                         | NO                     |
| onnection With Pay Water Dispenser | NOT-POSSIBLE           |
| ljustable Flow Time                | YES                    |
| unctional Principle                | HYDRALIC-C             |
| ross Weight                        | 7.75 kg                |
| ameter Nominal                     | DN-15-1-2INH           |
| aterial Casing                     | SYNTHETIC              |
| aterial Fitting                    | BRASS                  |
| aximum Flow Time                   | 50 s                   |
| nimum Flow Pressure                | 1.00 bar               |
| nimum Flow Time                    | 1 s                    |
| pe Of Mixing                       | YES                    |
| t Weight                           | 5.55 kg                |
| verall Depth                       | 198.00 mm              |
| verall Height                      | 1,145.00 mm            |
| verall Width                       | 115.00 mm              |
| ower Pipe Draining                 | NO                     |
| und Insulation                     | NO                     |
| rface Finish Fitting               | CHROMISED              |
| ermal Disinfection                 | NO                     |

| Adjustable Tilt Angle        | YES                    |
|------------------------------|------------------------|
| Type Of Mounting             | WALL-MOUNTING          |
| Type Of Operation            | MANUAL-OPERATION       |
| Type Of Shower               | SHOWER-PANEL           |
| Type Of Shower Head          | SPRAY-SHOWER-HEAD      |
| Volume Flow Rate At 3 Bar    | 0.20 liter per seconds |
| Position Of Water Connection | TOP                    |