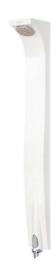

## AQMX0008 | 2000107946

ARTICLE GROUP (AG): AQM X0008 | ARTICLE FAMILY (AF): Self closing showers | PRODUCT GROUP (PG): Showers

SMARTWAVE shower panel made of Makroblend® with AQUAMIX self-closing mixer DN15 and with remote actuation technology, for surface installation. With function block mounted directly on the shower head to reduce water stagnation. Shower head with plastic jet face (0.20 l/s) freely adjustable angle from 17° to 27° degrees and enclosed flow controller (0.15 l/s). For connecting to hot and cold water. Adjustable flow duration. With soft-actuator button, temperature selection knob with integrated over-twist protection, polished chromium-plated full-metal. Housing made of Makroblend® polymer material, colour white (RAL 9016).