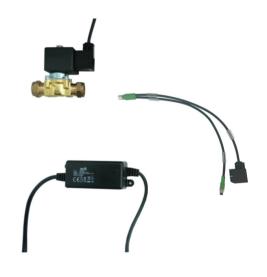

## AT00-006

Automatic taps single station mains kit for standard pressure systems (0.5-1 BAR). Kit includes mains PSU and 6V DC Solenoid valve with compression fittings for 15mm pipe, supplied with connecting Y-splitter lead.

| PRODUCT NUMBER |
|----------------|
| AT00-006       |
|                |

| TECHNICAL DATA            |                                      |
|---------------------------|--------------------------------------|
| Gross weight              | 0.95kg                               |
| Mains PSU                 |                                      |
| Input                     | 100 - 240v <sup>~</sup> 50∕60Hz 0.3A |
| Output                    | 6v 2A                                |
| IP rating                 | 67                                   |
| Gross weight              | 0.3 kg                               |
| Mains cable length        | 1.5m                                 |
| Low voltage cable length  | 1.5m                                 |
| Solenoid valve            |                                      |
| Material                  | ABS / brass                          |
| O-ring / washers material | EDPM                                 |
| Fitting                   | ؽ" BSP                               |