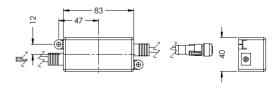

.95kg                               |
| Mains PSU                 |                                      |
| Input                     | 100 - 240v <sup>~</sup> 50∕60Hz 0.3A |
| Output                    | 6v 2A                                |
| IP rating                 | 67                                   |
| Gross weight              | 0.3 kg                               |
| Mains cable length        | 1.5m                                 |
| Low voltage cable length  | 1.5m                                 |
| Solenoid valve            |                                      |
| Material                  | ABS / brass                          |
| O-ring / washers material | EDPM                                 |
| Fitting                   | ؽ" BSP                               |







ALL DIMENSIONS IN MM

Last updated: 2018-09-26, Dart Valley Systems