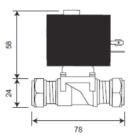

| PRODUCT NUMBER |
|----------------|
| AT00-006       |
|                |

| TECHNICAL DATA            |                                      |
|---------------------------|--------------------------------------|
| Gross weight              | 0.95kg                               |
| Mains PSU                 |                                      |
| Input                     | 100 - 240v <sup>~</sup> 50∕60Hz 0.3A |
| Output                    | 6v 2A                                |
| IP rating                 | 67                                   |
| Gross weight              | 0.3 kg                               |
| Mains cable length        | 1.5m                                 |
| Low voltage cable length  | 1.5m                                 |
| Solenoid valve            |                                      |
| Material                  | ABS / brass                          |
| O-ring / washers material | EDPM                                 |
| Fitting                   | ؽ" BSP                               |

ALL DIMENSIONS IN MM

Last updated: 2018-09-26, Dart Valley Systems