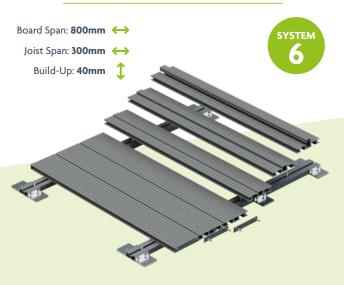

### **Decking Systems**

Non-combustible decking systems are available to suit your exact requirements, with cost, application, and performance in mind. Board spans range from 600mm to 1800mm, joist spans range from 300mm to 3500mm and build-up heights range from 40mm to 1000mm or higher.