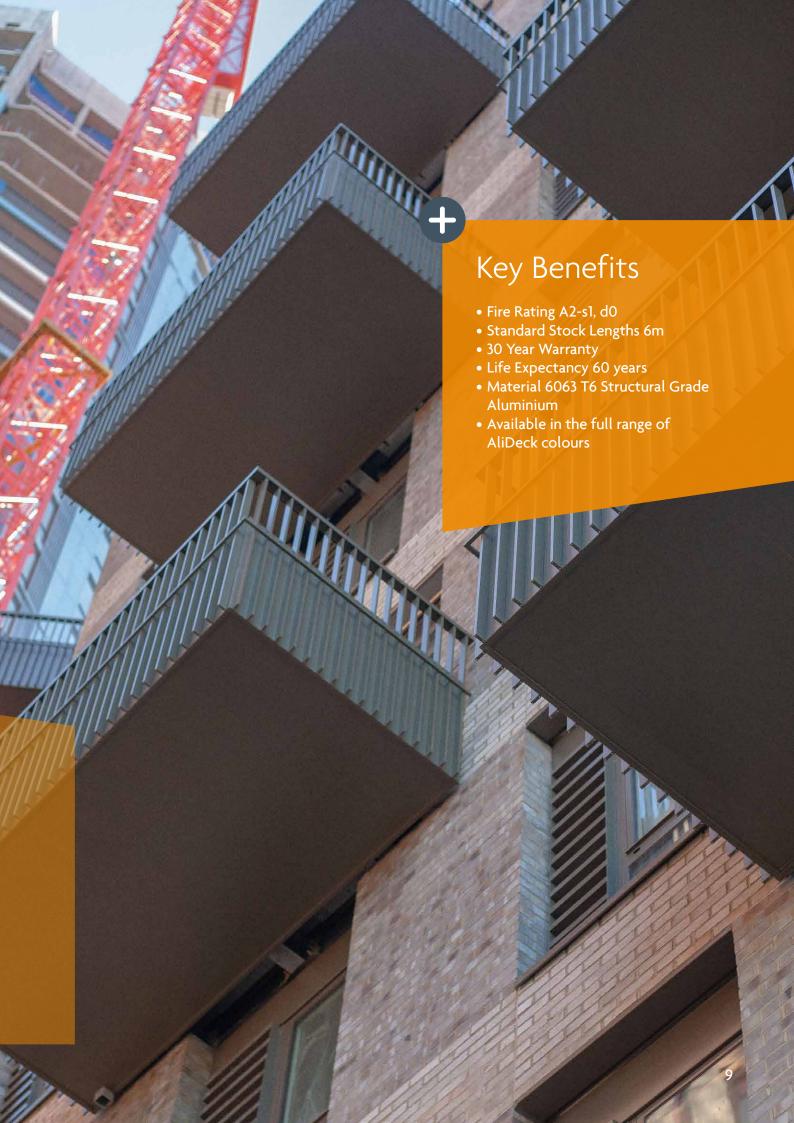

# **ALIDECK**

### **Decking Boards**

AliDeck is the most complete non-combustible aluminium decking system available on the market.

The AliDeck System is a comprehensive range of aluminium decking boards, designed for use on steel or concrete inset balconies but also ideal for use in any decking application, such as terraces or on walkways.

**CLASS A1** 

**FIRE** 

RATED

- Can be cut to the correct width
- Drainage between the decking boards
- Full range of Alideck Colours
- 30 year Manufacturers Warranty