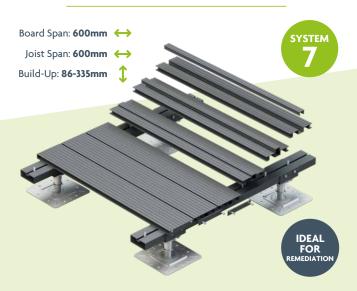

# THE COMPLETE A TO Z GUIDE...

for Balcony, Terrace, and Walkway NEW-BUILD & REMEDIATION PROJECTS















# **ALIDECK**

### A2-s1, d0 A2fl-s1 FIRE RATED

### **Decking Systems**

Non-combustible decking systems are available to suit your exact requirements, with cost, application, and performance in mind. Board spans range from 600mm to 1800mm, joist spans range from 300mm to 3500mm and build-up heights range from 40mm to 1000mm or higher.



### Lite Board with Lite Joist & Adjustable Pedestals



### Junior Board with Micro Joist & Adjustable Pedestals



### Lite Board with Eco 50 Joist & Adjustable Pedestal with Carrier





## Lite Board with Eco 30 Joist & Adjustable Pedestal with Carrier



### Junior Board with Eco 50 Joist & Adjustable Pedestal with Carrier



# **ALIDECK**

### **Decking Boards**

AliDeck is the most complete non-combustible aluminium decking system available on the market.

The AliDeck System is a comprehensive range of aluminium decking boards, designed for use on steel or concrete inset balconies but also ideal for use in any decking application, such as terraces or on walkways.

AliDeck manufacture and supply a wide range of accessory products for our range of decking solutions, to help our customers complete their installation to the highest possible specification. These can be found on our website or in our full brochure, which you can download for free.







**CLASS A1** 

**FIRE** 

RATED

- Can be cut to the correct width
- Drainage between th