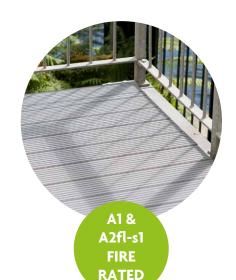

### A2-s1, d0 A2fl-s1 FIRE RATED

### **Decking Systems**

Non-combustible decking systems are available to suit your exact requirements, with cost, application, and performance in mind. Board spans range from 600mm to 1800mm, joist spans range from 300mm to 3500mm and build-up heights range from 40mm to 1000mm or higher.