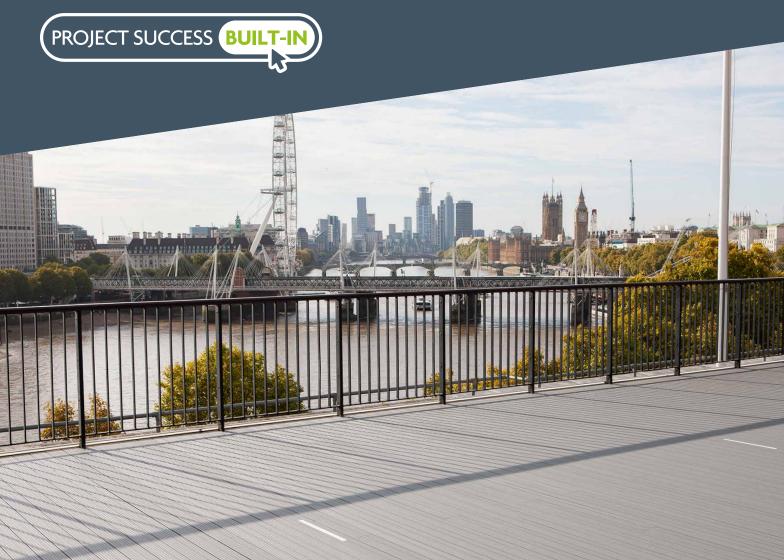

### **Decking Systems**

Non-combustible decking systems are available to suit your exact requirements, with cost, application, and performance in mind. Board spans range from 600mm to 1800mm, joist spans range from 300mm to 3500mm and build-up heights range from 40mm to 1000mm or higher.

### **Decking Boards**

AliDeck is the most complete non-combustible aluminium decking system available on the market.

The AliDeck System is a comprehensive range of aluminium decking boards, designed for use on steel or concrete inset balconies but also ideal for use in any decking application, such as terraces or on walkways.