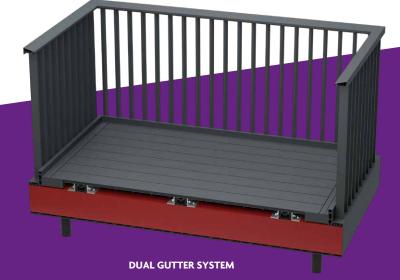

# **ALIDRAIN**

### Drainage Systems

AliDrain Systems offers a range of innovative aluminium drainage solutions from AliDeck, the UK's leading provider of non-combustible aluminium decking and balcony components.

Driven by our commitment to innovation and compliance, we have developed three complete drainage solutions designed to meet NHBC standards and the requirements of leading insurance providers.

With AliDrain, you can achieve effective and regulation-compliant drainage, safeguarding your project and ensuring project success.

COMPLETE DRAINAGE SOLUTIONS

WRAP AROUND GUTTER SYSTEM

In order to satisfy your warranty and insurance providers drainage requirements for balconies, terraces and walkways, contact us today for project specific calculations.

**DECK-LEVEL PIPED DRAINAGE** 

**SOFFIT PIPED DRAINAGE** 

**EDGE DRAINAGE** 