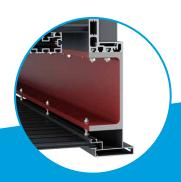

### **Decking Systems**

Non-combustible decking systems are available to suit your exact requirements, with cost, application, and performance in mind. Board spans range from 600mm to 1800mm, joist spans range from 300mm to 3500mm and build-up heights range from 40mm to 1000mm or higher.

### **Decking Boards**

AliDeck is the most complete non-combustible aluminium decking system available on the market.

The AliDeck System is a comprehensive range of aluminium decking boards, designed for use on steel or concrete inset balconies but also ideal for use in any decking application, such as terraces or on walkways.