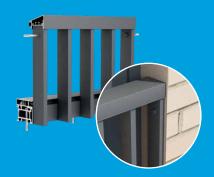

### Aluminium Balcony Soffit Drainage

The AliClad range offers innovative balcony soffit & cladding solutions from the creators of AliDeck, the UK's leading provider of non-combustible aluminium decking and balcony components.

AliClad systems deliver cost-effective, ready-made soffit drainage and cladding solutions for steel bolt-on or slide-on balconies projecting from building facades. They are designed to provide clean, modern aesthetics and practical functions, such as managing wastewater or creating an imperforate layer to prevent the spread of fire.

Fire-rated to A2-s1, d0, AliClad simplifies soffit specification and offers versatility to architects, designers, and specifiers. It is ideal for both new builds and remediation projects.

4 SOFFIT SYSTEMS