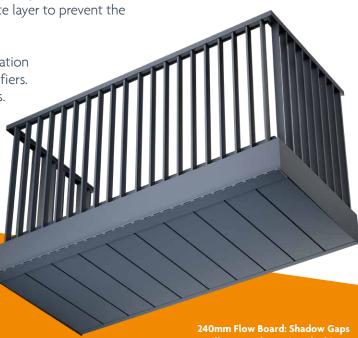

240mm Flow Board: Shadow Gaps will appear due to interlocking design, providing aesthetic value without impacting drainage results

A2-s1, d0

FIRE RATED

120MM ALICLAD FLOW

240MM ALICLAD FLOW

ALICLAD DECOR

ALICLAD LITE