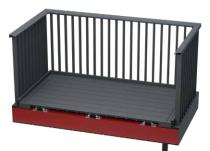

### **Decking Systems**

Non-combustible decking systems are available to suit your exact requirements, with cost, application, and performance in mind. Board spans range from 600mm to 1800mm, joist spans range from 300mm to 3500mm and build-up heights range from 40mm to 1000mm or higher.

### Lite Board with Lite Joist & Adjustable Pedestals

### Junior Board with Micro Joist & Adjustable Pedestals

### Lite Board with Eco 50 Joist & Adjustable Pedestal with Carrier

## Lite Board with Eco 30 Joist & Adjustable Pedestal with Carrier

### Junior Board with Eco 50 Joist & Adjustable Pedestal with Carrier