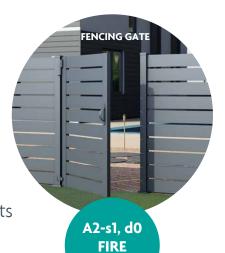

# **A-FENCE**

### Aluminium Balcony Dividers, Gates, & Fencing Solutions

Manufactured entirely out of aluminium, A-Fence will revolutionise the fencing market. Requiring very few components to achieve an effective and robust installation, the fire-safe A-Rated aluminium design will be catching the eyes of architects, developers and, of course, homeowners across the country.

A-Fence is a stylish yet highly practical approach to fencing for residential and commercial premises. Made from durable T6 6063 Grade aluminium, A-Fence is a cost-effective solution for future proofing your balcony and perimeter fencing projects.

A-Fence offers hassle-free installation, requiring very few components. This makes it an ideal choice for your balcony division and privacy screening projects, while also making a highly desirable fencing and gateway option.

**RATED** 

**GATED OPTION AVAILABLE** 