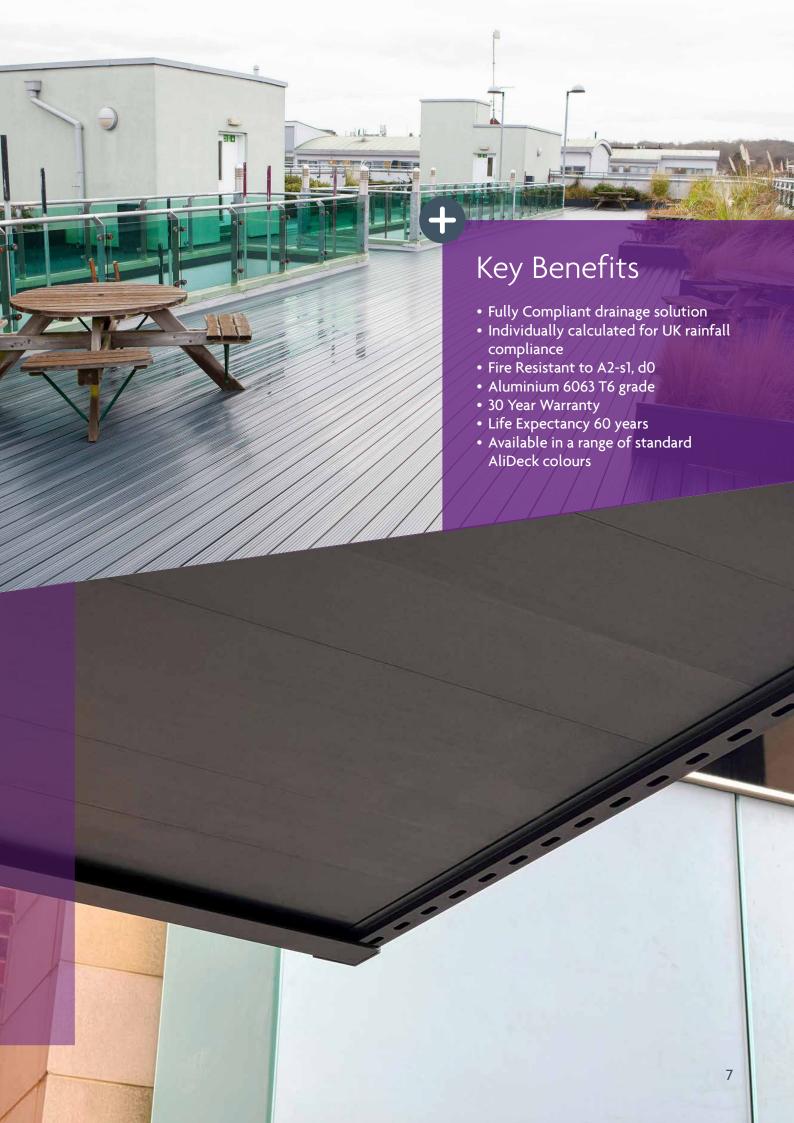

### Drainage Systems

AliDrain Systems offers a range of innovative aluminium drainage solutions from AliDeck, the UK's leading provider of non-combustible aluminium decking and balcony components.

Driven by our commitment to innovation and compliance, we have developed three complete drainage solutions designed to meet NHBC standards and the requirements of leading insurance providers.

Our aluminium drainage systems are engineered to ensure seamless, compliant drainage for both remediation and new build projects, providing reliable performance and peace of mind for any construction need.

With AliDrain, you can achieve effective and regulation-compliant drainage, safeguarding your project and ensuring project success.

COMPLETE DRAINAGE SOLUTIONS

WRAP AROUND GUTTER SYSTEM

In order to satisfy your warranty and insurance providers drainage requirements for balconies, terraces and walkways, contact us today for project specific calculations.