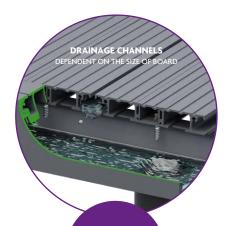

### Drainage Systems

AliDrain Systems offers a range of innovative aluminium drainage solutions from AliDeck, the UK's leading provider of non-combustible aluminium decking and balcony components.

Driven by our commitment to innovation and compliance, we have developed three complete drainage solutions designed to meet NHBC standards and the requirements of leading insurance providers.

Our aluminium drainage systems are engineered to ensure seamless, compliant drainage for both remediation and new build projects, providing reliable performance and peace of mind for any construction need.

With AliDrain, you can achieve effective and regulation-compliant drainage, safeguarding your project and ensuring project success.

COMPLETE DRAINAGE SOLUTIONS

WRAP AROUND GUTTER SYSTEM

In order to satisfy your warranty and insurance providers drainage requirements for balconies, terraces and walkways, contact us today for project specific calculations.

**DECK-LEVEL PIPED DRAINAGE** 

**SOFFIT PIPED DRAINAGE** 

**EDGE DRAINAGE** 