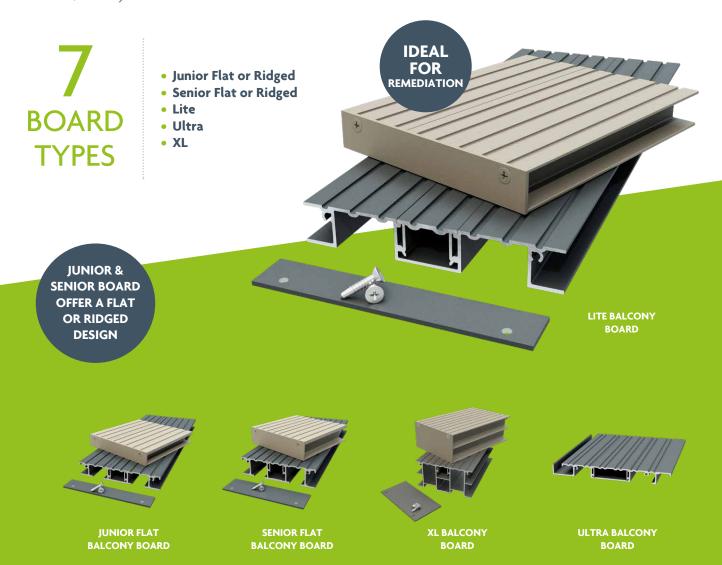

### **Decking Boards**

AliDeck is the most complete non-combustible aluminium decking system available on the market.

The AliDeck System is a comprehensive range of aluminium decking boards, designed for use on steel or concrete inset balconies but also ideal for use in any decking application, such as terraces or on walkways.

### Joists & Pedestals

The AliDeck Joists and Pedestal range are compatible with the entire Alideck range.

**SUPA JOIST** 

**LOW JOIST** 

A1 & A2-s1-d2

FIRE

**RATED** 

LITE JOIST

MICRO JOIST

**ECO 50 JOIST** 

**ECO 30 JOIST** 

ADJUSTABLE PEDESTAL **BRACKET** 

For installations to waterproof membranes

JUMBO ADJUSTABLE PEDESTAL BRACKET

**ADJUSTABLE PEDESTAL** WITH OPTIONAL CARRIER