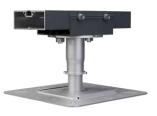

### Joists & Pedestals

The AliDeck Joists and Pedestal range are compatible with the entire Alideck range.

**SUPA JOIST** 

**LOW JOIST** 

A1 & A2-s1-d2

FIRE

**RATED** 

LITE JOIST

MICRO JOIST

**ECO 50 JOIST** 

**ECO 30 JOIST** 

ADJUSTABLE PEDESTAL **BRACKET** 

For installations to waterproof membranes

JUMBO ADJUSTABLE PEDESTAL BRACKET

**ADJUSTABLE PEDESTAL** WITH OPTIONAL CARRIER