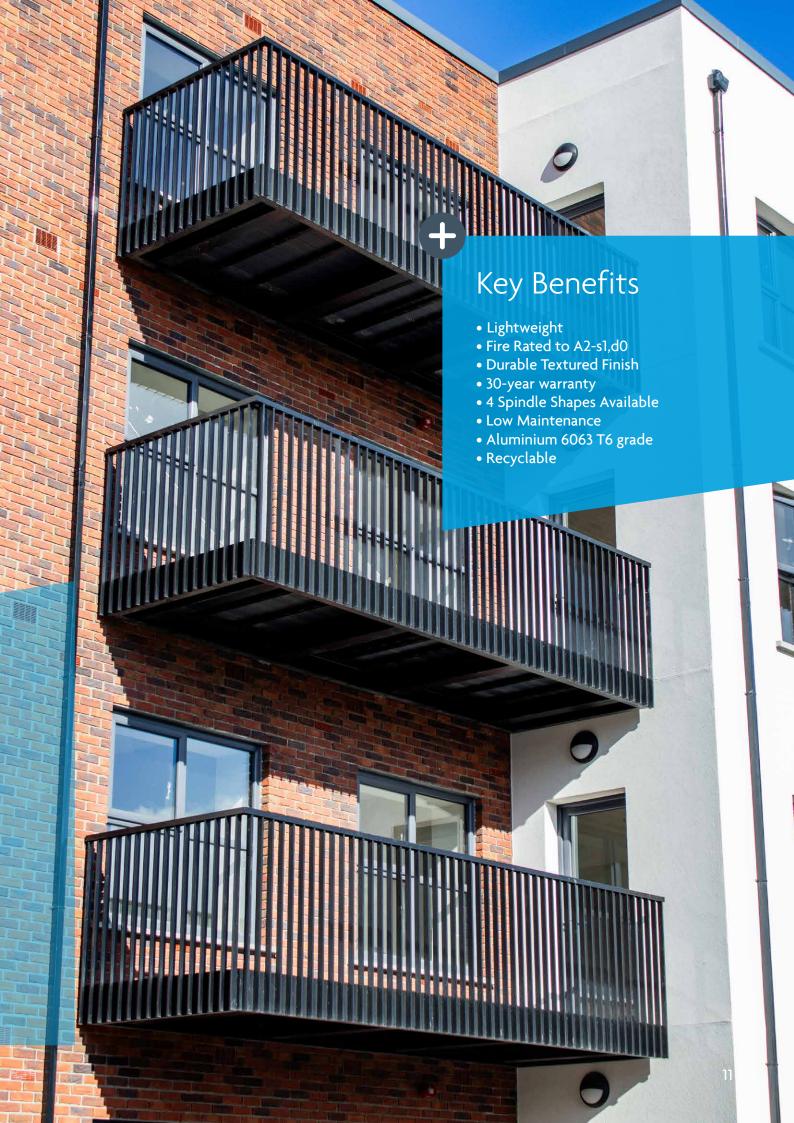

# **ALIRAIL**

### Balcony Balustrade Systems

AliRail is our non-combustible, quick-fit aluminium balcony balustrade system, designed to provide off-the-shelf edge protection for balconies.

Now featuring the Insight Glass balustrade system, AliRail offers a sleek glass finish that combines contemporary aesthetics with outstanding durability and safety.

Engineered as a cost-effective and hassle-free installation solution for steel bolt-on or s lide-on balconies, AliRail delivers excellent aesthetics and safety, with Juliet balcony options also available.