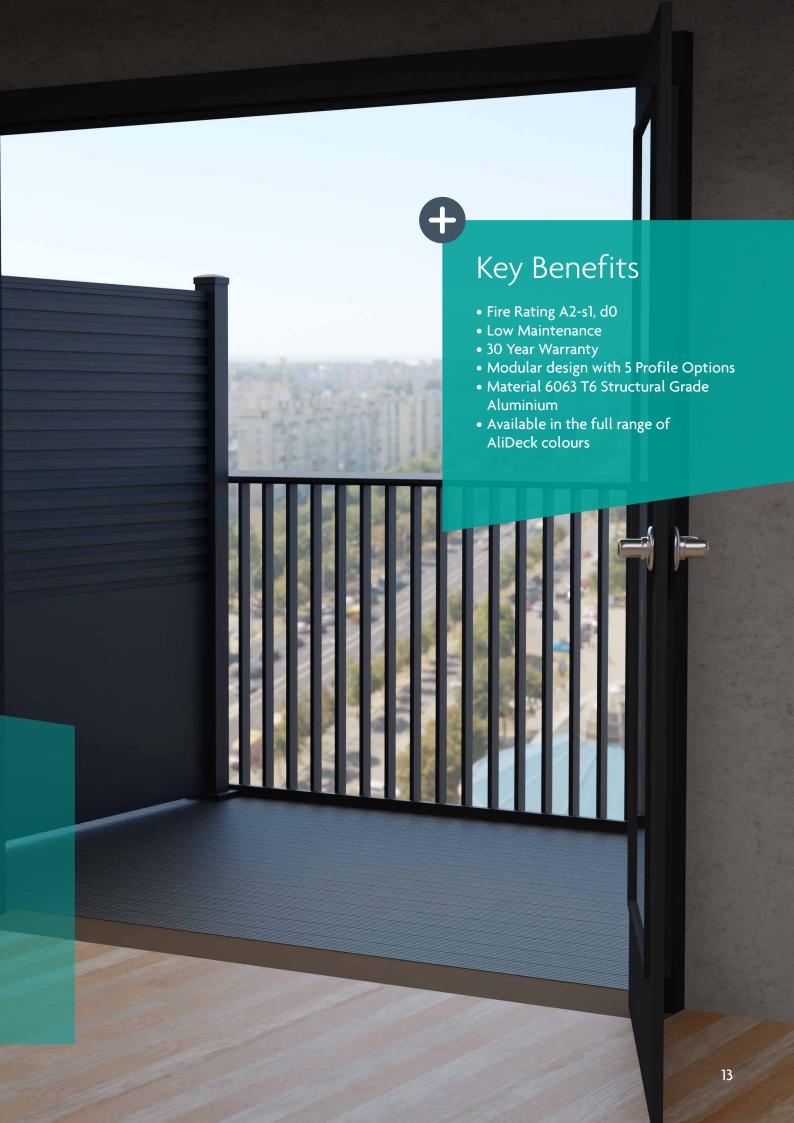

### Aluminium Balcony Dividers, Gates, & Fencing Solutions

Manufactured entirely out of aluminium, A-Fence will revolutionise the fencing market. Requiring very few components to achieve an effective and robust installation, the fire-safe A-Rated aluminium design will be catching the eyes of architects, developers and, of course, homeowners across the country.

A-Fence is a stylish yet highly practical approach to fencing for residential and commercial premises. Made from durable T6 6063 Grade aluminium, A-Fence is a cost-effective solution for future proofing your balcony and perimeter fencing projects.

A-Fence offers hassle-free installation, requiring very few components. This makes it an ideal choice for your balcony division and privacy screening projects, while also making a highly desirable fencing and gateway option.

**RATED** 

**GATED OPTION AVAILABLE** 