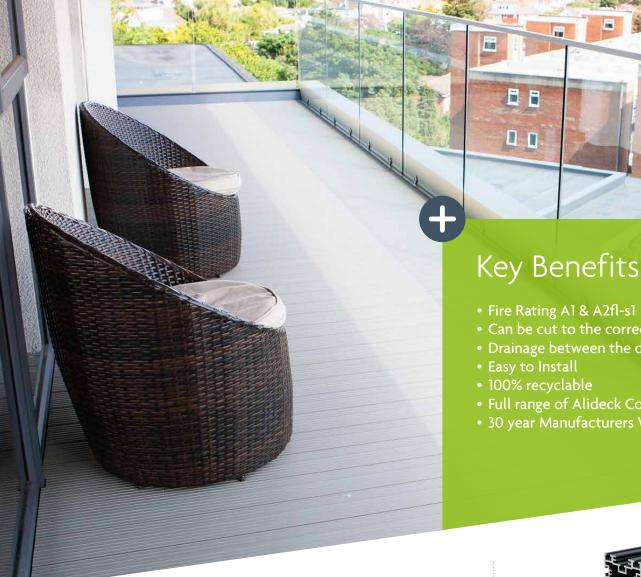

**CLASS A1** 

**FIRE** 

RATED

- Can be cut to the correct width
- Drainage between the decking boards
- Full range of Alideck Colours
- 30 year Manufacturers Warranty