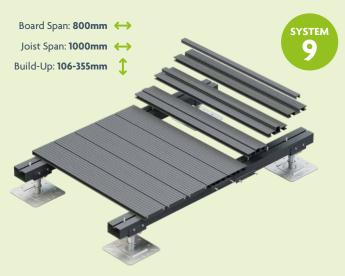

# THE COMPLETE A TO Z GUIDE...

for Balcony, Terrace, and Walkway NEW-BUILD & REMEDIATION PROJECTS















# **ALIDECK**

### A2-s1, d0 A2fl-s1 FIRE RATED

### **Decking Systems**

Non-combustible decking systems are available to suit your exact requirements, with cost, application, and performance in mind. Board spans range from 600mm to 1800mm, joist spans range from 300mm to 3500mm and build-up heights range from 40mm to 1000mm or higher.



### Lite Board with Lite Joist & Adjustable Pedestals



### Junior Board with Micro Joist & Adjustable Pedestals



### Lite Board with Eco 50 Joist & Adjustable Pedestal with Carrier





## Lite Board with Eco 30 Joist & Adjustable Pedestal with Carrier



### Junior Board with Eco 50 Joist & Adjustable Pedestal with Carrier



# **ALIDECK**

### **Decking Boards**

AliDeck is the most complete non-combustible aluminium decking system available on the market.

The AliDeck System is a comprehensive range of aluminium decking boards, designed for use on steel or concrete inset balconies but also ideal for use in any decking application, such as terraces or on walkways.

AliDeck manufacture and supply a wide range of accessory products for our range of decking solutions, to help our customers complete their installation to the highest possible specification. These can be found on our website or in our full brochure, which you can download for free.







**CLASS A1** 

**FIRE** 

RATED

- Can be cut to the correct width
- Drainage between the decking boards
- Full range of Alideck Colours
- 30 year Manufacturers