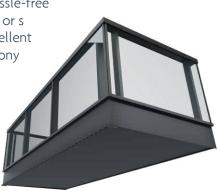

### Balcony Balustrade Systems

AliRail is our non-combustible, quick-fit aluminium balcony balustrade system, designed to provide off-the-shelf edge protection for balconies.

Now featuring the Insight Glass balustrade system, AliRail offers a sleek glass finish that combines contemporary aesthetics with outstanding durability and safety.

Engineered as a cost-effective and hassle-free installation solution for steel bolt-on or s lide-on balconies, AliRail delivers excellent aesthetics and safety, with Juliet balcony options also available.