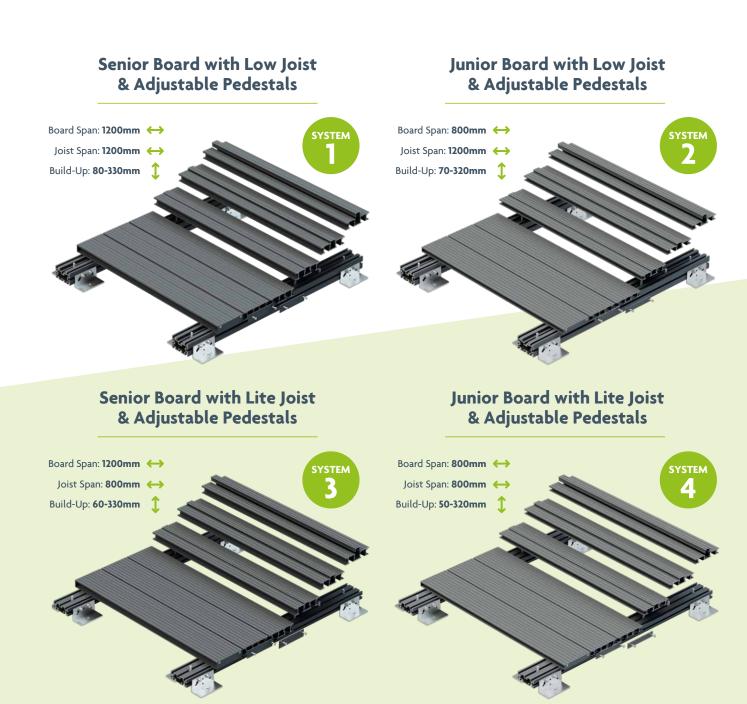

### **Decking Systems**

Non-combustible decking systems are available to suit your exact requirements, with cost, application, and performance in mind. Board spans range from 600mm to 1800mm, joist spans range from 300mm to 3500mm and build-up heights range from 40mm to 1000mm or higher.