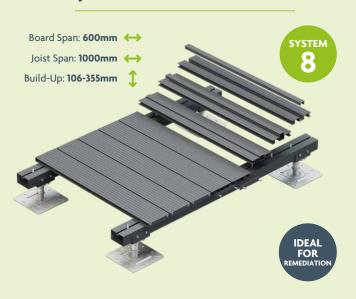

# THE COMPLETE A TO Z GUIDE...

for Balcony, Terrace, and Walkway NEW-BUILD & REMEDIATION PROJECTS















# **ALIDECK**

### A2-s1, d0 A2fl-s1 FIRE RATED

### **Decking Systems**

Non-combustible decking systems are available to suit your exact requirements, with cost, application, and performance in mind. Board spans range from 600mm to 1800mm, joist spans range from 300mm to 3500mm and build-up heights range from 40mm to 1000mm or higher.



### Lite Board with Lite Joist & Adjustable Pedestals



### Junior Board with Micro Joist & Adjustable Pedestals



### Lite Board with Eco 50 Joist & Adjustable Pedestal with Carrier





## Lite Board with Eco 30 Joist & Adjustable Pedestal with Carrier



### Junior Board with Eco 50 Joist & Adjustable Pedestal with Carrier



# **ALIDECK**

### **Decking Boards**

AliDeck is the most complete non-combustible aluminium decking system available on the market.

The AliDeck System is a comprehensive range of aluminium decking boards, designed for use on steel or concrete inset balconies but also ideal for use in any decking application, such as terraces or on walkways.

AliDeck manufacture and supply a wide range of accessory products for our range of decking solutions, to help our customers complete their installation to the highest possible specification. These can be found on our website or in our full brochure, which you can download for free.







**CLASS A1** 

*