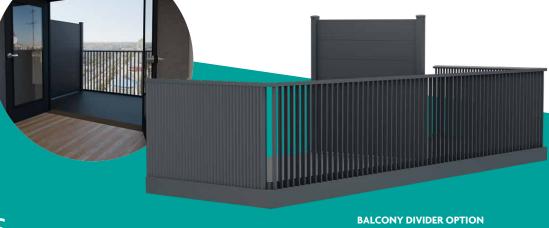

# **A-FENCE**

### Aluminium Balcony Dividers, Gates, & Fencing Solutions

Manufactured entirely out of aluminium, A-Fence will revolutionise the fencing market. Requiring very few components to achieve an effective and robust installation, the fire-safe A-Rated aluminium design will be catching the eyes of architects, developers and, of course, homeowners across the country.

A-Fence is a stylish yet highly practical approach to fencing for residential and commercial premises. Made from durable T6 6063 Grade aluminium, A-Fence is a cost-effective solution for future proofing your balcony and perimeter fencing projects.

A-Fence offers hassle-free installation, requiring very few components. This makes it an ideal choice for your balcony division and privacy screening projects, while also making a highly desirable fencing and gateway option.