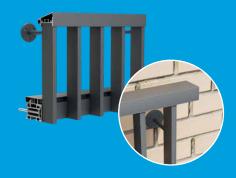

# **ALIRAIL**

### Balcony Balustrade Systems

AliRail is our non-combustible, quick-fit aluminium balcony balustrade system, designed to provide off-the-shelf edge protection for balconies.

Now featuring the Insight Glass balustrade system, AliRail offers a sleek glass finish that combines contemporary aesthetics with outstanding durability and safety.

Engineered as a cost-effective and hassle-free installation solution for steel bolt-on or s lide-on balconies, AliRail delivers excellent aesthetics and safety, with Juliet balcony options also available.