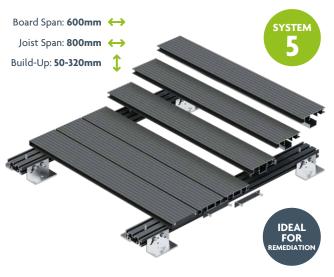

### **Decking Systems**

Non-combustible decking systems are available to suit your exact requirements, with cost, application, and performance in mind. Board spans range from 600mm to 1800mm, joist spans range from 300mm to 3500mm and build-up heights range from 40mm to 1000mm or higher.