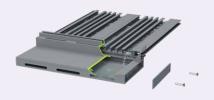

# DECK-LEVEL PIPED DRAINAGE

(OPTION 2)

This deck-level piped drainage system is designed to collect rainwater at each end of the balcony at the surface but is connected along the front elevation of the balcony to reduce the number of downpipes required in the dual gutter system. Outlets & overflows are installed in a position to suit the balcony steelwork.

# Specification Datasheet

In order to satisfy your warranty and insurance providers drainage requirements for balconies, terraces and walkways, contact us today for project specific calculations.

WRAP AROUND GUTTER SYSTEM

Balcony

#### WRAP AROUND GUTTER SYSTEM

ALIRAIL TOP FIX PFC OPTION

ALIDECK DECKING BOARDS

JUNIOR & SENIOR ACCESS GUTTERS

OVERFLOW PIPE

### Benefits include:

- Fully Compliant drainage solution
- Individually calculated for UK rainfall compliance
- Fire Resistant to A2-s1, d0
- 30 Year Warranty
- Life Expectancy 60 years
- Material 6063 T6 Structural Grade Aluminium
- Available in a range of AliDeck standard colours