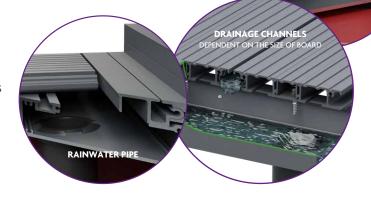

# DECK-LEVEL PIPED DRAINAGE

(OPTION 1)

This deck-level piped drainage system is designed to collect rainwater at both ends of the balcony, using channels between each deck board to channel the rain water to the access gutters at each end of the balcony surface. Outlets & overflows are installed in a position to suit the balcony steelwork.

RAINWATER PIPE

- Life Expectancy 60 years
- Material 6063 T6 Structural Grade Aluminium
- Available in a range of AliDeck standard colours

Europa & Jenner House Victory Park 1-2 Trident Close Medway City Estate Rochester ME2 4ER Tel: 01622 235 672 Email: info@alideck.co.uk www.alideck.co.uk