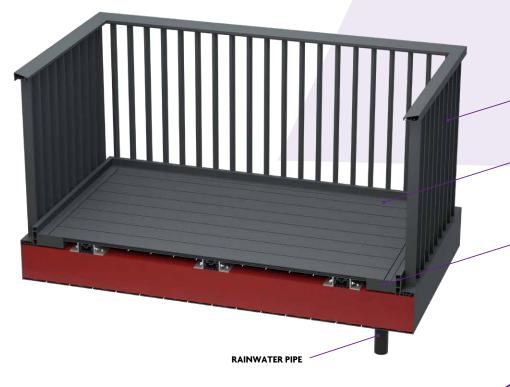

# DUAL GUTTER SYSTEM Balcony

TOP FIX PFC OPTION

ALIDECK DECKING BOARDS

JUNIOR & SENIOR ACCESS GUTTERS

OVERFLOW PIPE

# Benefits include:

- Fully Compliant drainage solution
- Individually calculated for UK rainfall compliance
- Two independent rainwater outlets plus overflows
- Fire Resistant to A2-s1, d0
- 30 Year Warranty

RAINWATER PIPE

- Life Expectancy 60 years
- Material 6063 T6 Structural Grade Aluminium
- Available in a range of AliDeck standard colours

Europa & Jenner House Victory Park 1-2 Trident Close Medway City Estate Rochester ME2 4ER Tel: 01622 235 672 Email: info@alideck.co.uk www.alideck.co.uk