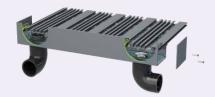

# DECK-LEVEL PIPED DRAINAGE

(OPTION 1)

This deck-level piped drainage system is designed to collect rainwater at both ends of the balcony, using channels between each deck board to channel the rain water to the access gutters at each end of the balcony surface. Outlets & overflows are installed in a position to suit the balcony steelwork.

**DUAL GUTTER SYSTEM** 

A2 FIRE RATED

# DUAL GUTTER SYSTEM Balcony

TOP FIX PFC OPTION

ALIDECK DECKING BOARDS

JUNIOR & SENIOR ACCESS GUTTERS

OVERFLOW PIPE

# Benefits include:

- Fully Compliant drainage solution
- Individually calculated for UK rainfall compliance
- Two independent rainwater outlets plus overflows
- Fire Resistant to A2-s1, d0
- 30 Year Warranty

RAINWATER PIPE

- Life Expectancy 60 years
- Material 6063 T6 Structural Grade Aluminium
- Available in a range of AliDeck standard colours

Europa & Jenner House Victory Park 1-2 Trident Close Medway City Estate Rochester ME2 4ER Tel: 01622 235 672 Email: info@alideck.co.uk www.alideck.co.uk