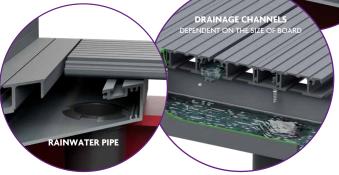

# DECK-LEVEL PIPED DRAINAGE

(OPTION 2)

This deck-level piped drainage system is designed to collect rainwater at each end of the balcony at the surface but is connected along the front elevation of the balcony to reduce the number of downpipes required in the dual gutter system. Outlets & overflows are installed in a position to suit the balcony steelwork.

#### WRAP AROUND GUTTER SYSTEM

ALIRAIL TOP FIX PFC OPTION

ALIDECK DECKING BOARDS

JUNIOR & SENIOR ACCESS GUTTERS

OVERFLOW PIPE