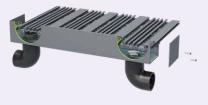

### WITH FLOW CLADDING BOARDS & EXTENDED FLOW GUTTERS

This Soffit-Level Edge Drainage system is designed to collect rainwater In the channels of the Flow Cladding Board, before it is directed into an Extended Flow Cladding Gutter. Rainwater is then evacuated at a minimum of 30mm from the balcony edge.

### Flow Cladding Boards & Soffit Gutters

Flow cladding and soffit gutters can be used with all of our decking and joist solutions!

WIDE FLOW CLADDING GUTTER

120MM FLOW CLADDING BOARD

240MM FLOW CLADDING BOARD