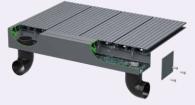

### WITH FLOW CLADDING BOARDS & EXTENDED FLOW GUTTERS

This Soffit-Level Edge Drainage system is designed to collect rainwater In the channels of the Flow Cladding Board, before it is directed into an Extended Flow Cladding Gutter. Rainwater is then evacuated at a minimum of 30mm from the balcony edge.

As the name implies, in the edge drainage scenario water is collected and directed to an edge where it is thrown clear of the building. Balconies and terraces which project no more than 2.5m from the face of the building may be drained over a perimeter edge into open space, provided the run-off does not cause damage or staining to surfaces below, cause damage or erosion to landscaping, or create a nuisance to people using or visiting the building.