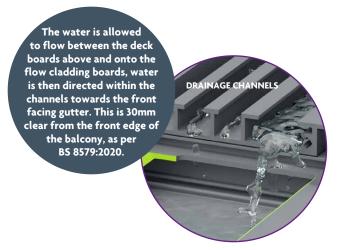

### WITH FLOW CLADDING BOARDS & EXTENDED FLOW GUTTERS

This Soffit-Level Edge Drainage system is designed to collect rainwater In the channels of the Flow Cladding Board, before it is directed into an Extended Flow Cladding Gutter. Rainwater is then evacuated at a minimum of 30mm from the balcony edge.

As the name implies, in the edge drainage scenario water is collected and directed to an edge where it is thrown clear of the building. Balconies and terraces which project no more than 2.5m from the face of the building may be drained over a perimeter edge into open space, provided the run-off does not cause damage or staining to surfaces below, cause damage or erosion to landscaping, or create a nuisance to people using or visiting the building.