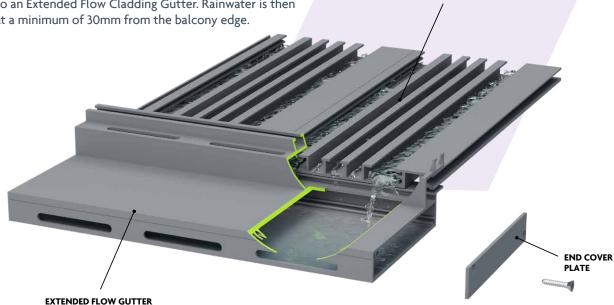

### WITH FLOW CLADDING BOARDS & EXTENDED FLOW GUTTERS

This Soffit-Level Edge Drainage system is designed to collect rainwater In the channels of the Flow Cladding Board, before it is directed into an Extended Flow Cladding Gutter. Rainwater is then evacuated at a minimum of 30mm from the balcony edge.

As the name implies, in the edge drainage scenario water is collected and directed to an edge where it is thrown clear of the building. Balconies and terraces which project no more than 2.5m from the face of the building may be drained over a perimeter edge into open space, provided the run-off does not cause damage or staining to surfaces below, cause damage or erosion to landscaping, or create a nuisance to people using or visiting the building.