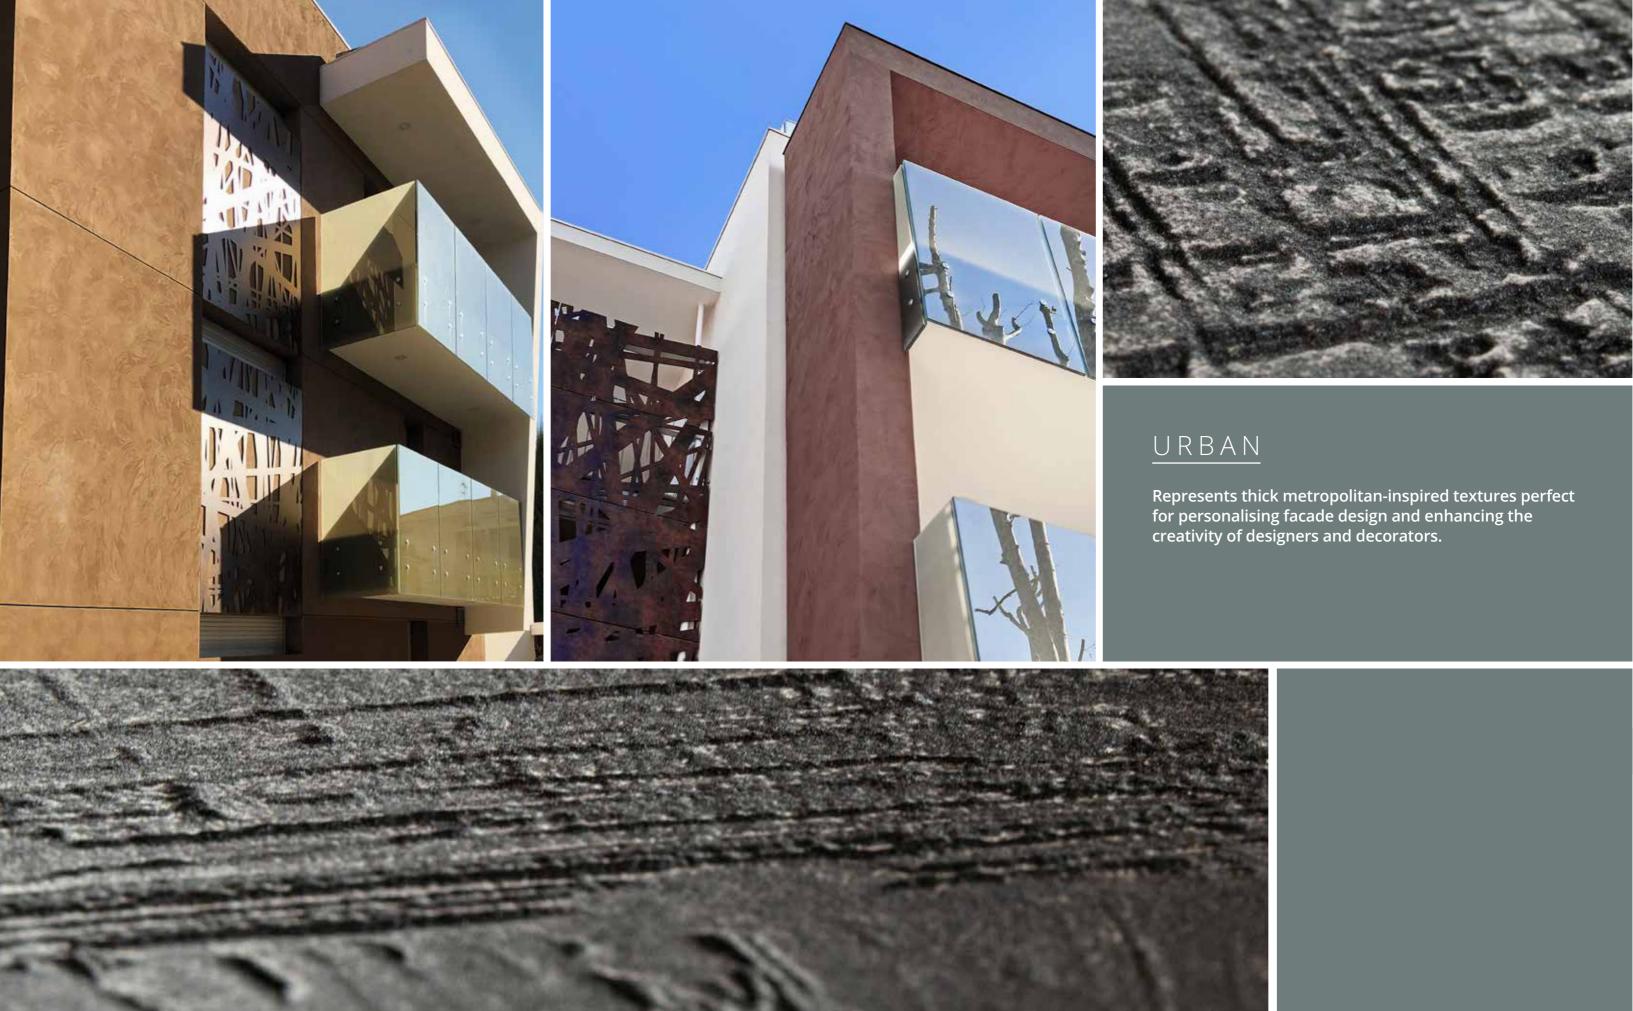

### STREAKED

An effect that animates the facade architecture, streaked is a three-dimensional material enhanced by its shadow effects. Here, light sculpts the texture creating monochromatic contrasts.

ABOUT ALIVA UK