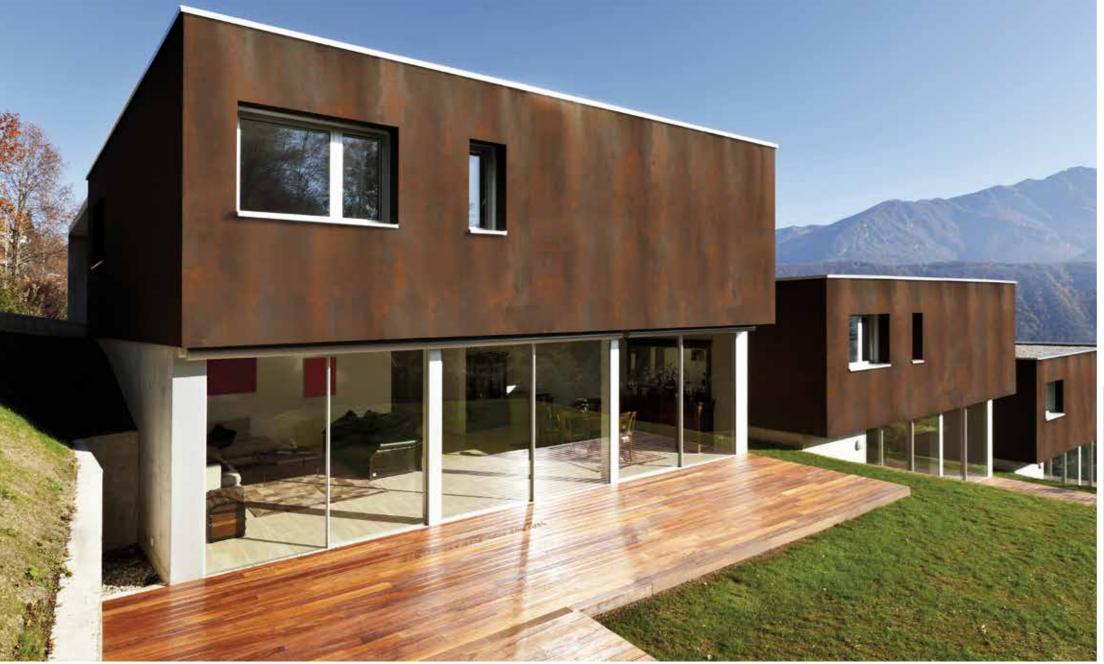

# CORTEN

A texture that finds inspiration in the oxidation of iron and metals offering a glossy, uneven and natural patinated rust effect for the surfaces.

CERAMIC METAL STONE GLASS CLAY EWI EWI TEXTURE DESIGN