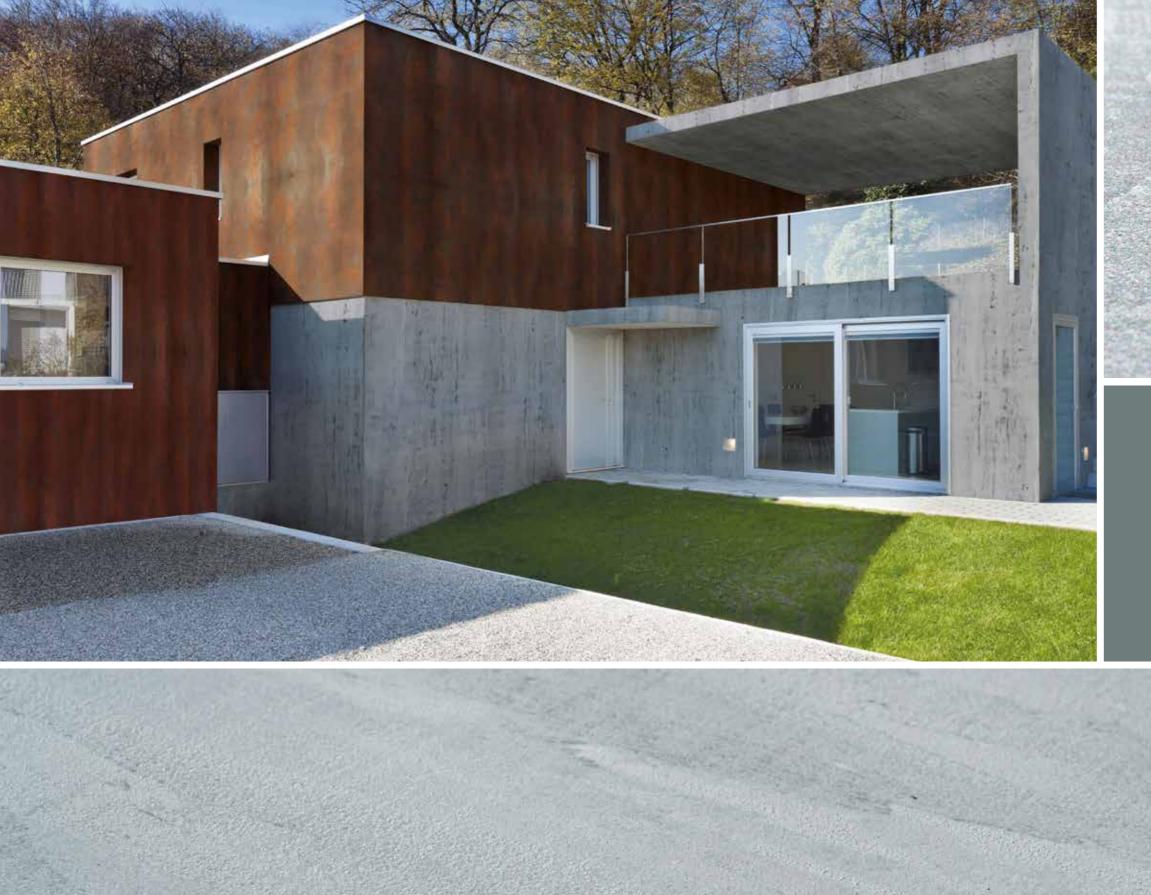

# CORTEN

A texture that finds inspiration in the oxidation of iron and metals offering a glossy, uneven and natural patinated rust effect for the surfaces.

CERAMIC METAL STONE GLASS CLAY EWI EWI TEXTURE DESIGN

EWI & BRICK SLIPS

A finish that gives the appearance of a delicately aged concrete, giving the building a contemporary style with a smooth, velvety effect.

appearance of a strong, powerful and lasting substance