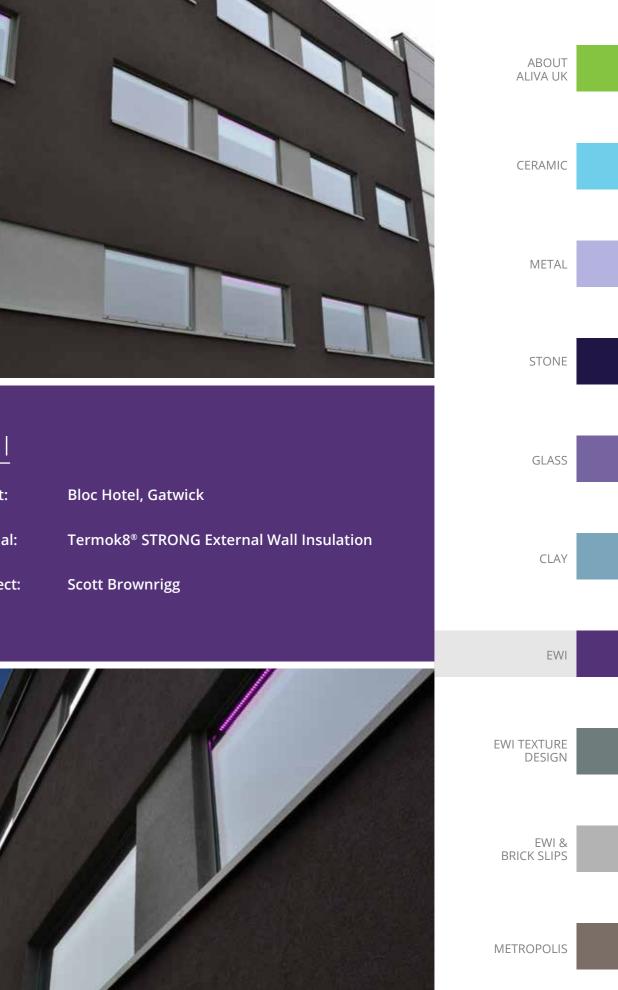

EWI & BRICK SLIPS

|                                                                           | ABOUT<br>ALIVA UK<br>CERAMIC<br>METAL<br>STONE |  |
|---------------------------------------------------------------------------|------------------------------------------------|--|
| /  <br><br>ct: College Croft, ForViva, Salford                            | GLASS                                          |  |
| rial: Termok8® External Wall Insulation<br>ect: Halsall Lloyd Partnership | CLAY                                           |  |
|                                                                           | EWI                                            |  |
|                                                                           | EWI TEXTURE<br>DESIGN                          |  |
|                                                                           | EWI &<br>BRICK SLIPS                           |  |
|                                                                           | METROPOLIS                                     |  |