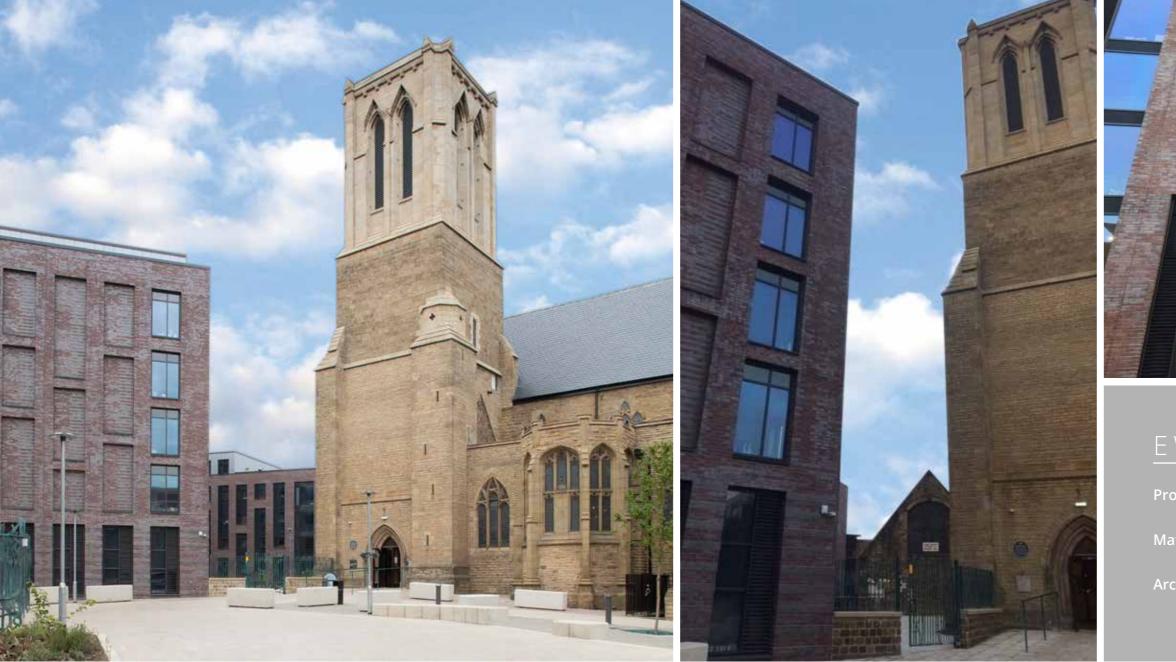

# & BRICK SLIPS

| t:   | St. Vincents Place, Sheffield |
|------|-------------------------------|
| ial: | EWI & clay slips              |

ect: Hadfield Cawkwell Davidson (HCD)

ABOUT ALIVA UK CERAMIC METAL STONE GLASS CLAY EWI EWI TEXTURE DESIGN EWI & BRICK SLIPS