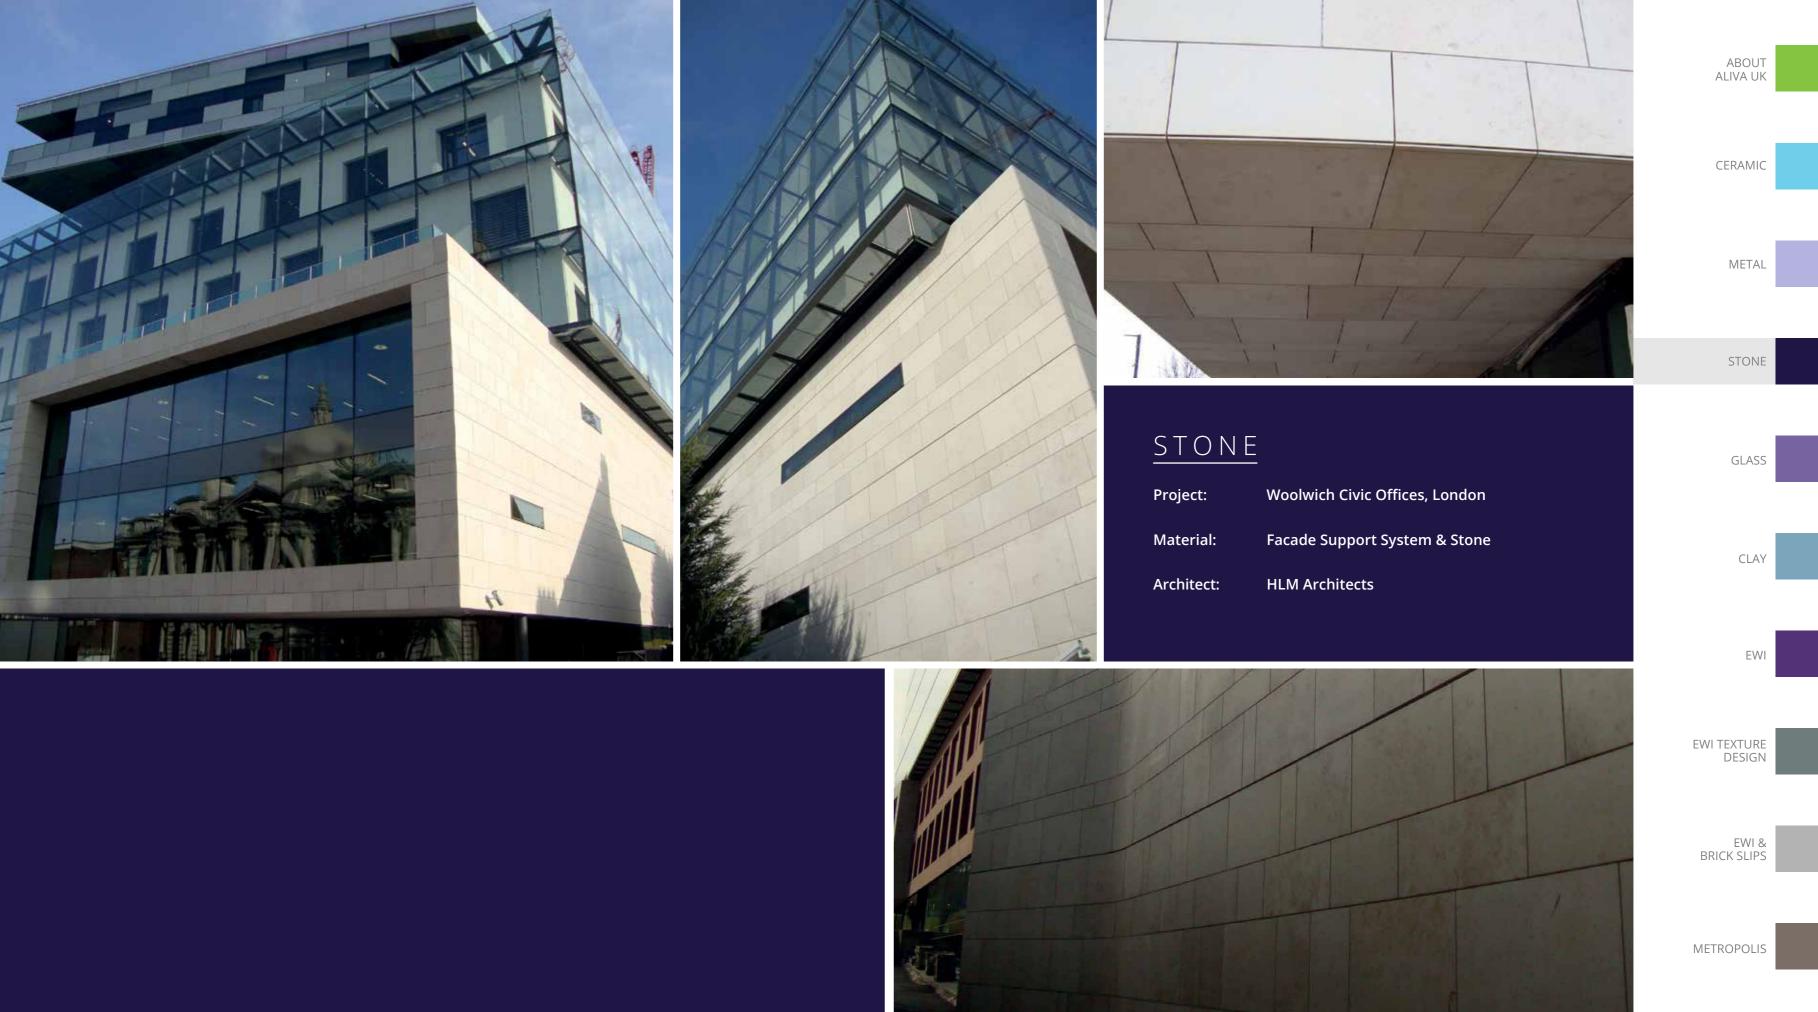

CE

Projec

water

Archit

|                                                                  | ABOUT<br>ALIVA UK     |  |
|------------------------------------------------------------------|-----------------------|--|
|                                                                  | CERAMIC               |  |
|                                                                  | METAL                 |  |
|                                                                  | STONE                 |  |
| RAMIC<br>t: Winter Gardens                                       | GLASS                 |  |
| ial: Ceramic Rainscreen Cladding and EWI<br>ect: View Architects | CLAY                  |  |
|                                                                  | EWI                   |  |
|                                                                  | EWI TEXTURE<br>DESIGN |  |