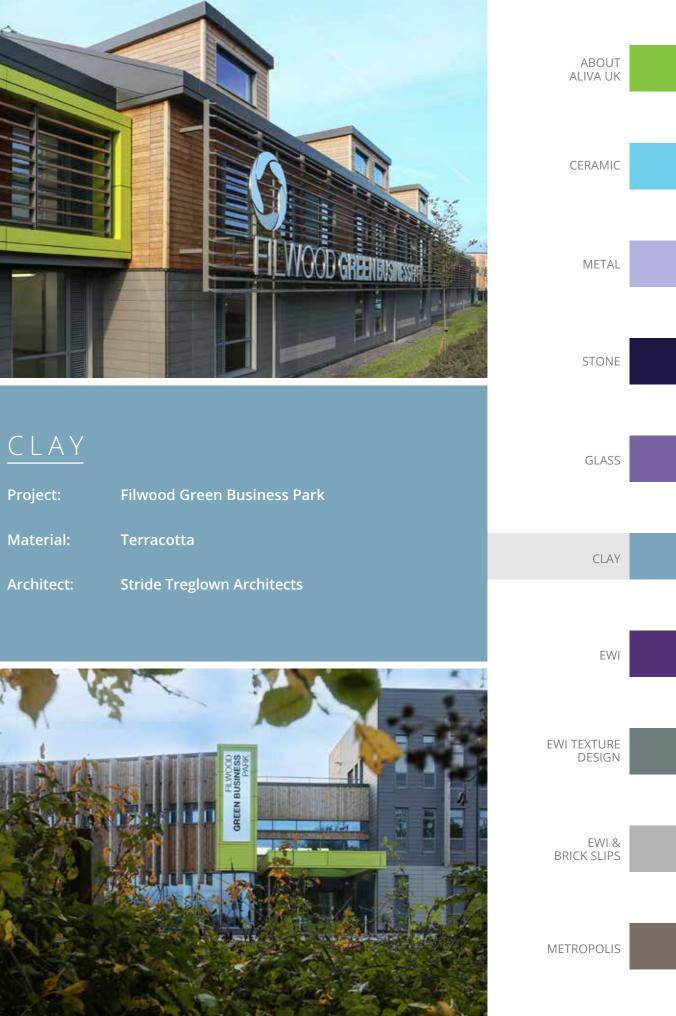

CE

Projec

water

Archit

|                                                                  | ABOUT<br>ALIVA UK     |  |
|------------------------------------------------------------------|-----------------------|--|
|                                                                  | CERAMIC               |  |
|                                                                  | METAL                 |  |
|                                                                  | STONE                 |  |
| RAMIC<br>t: Winter Gardens                                       | GLASS                 |  |
| ial: Ceramic Rainscreen Cladding and EWI<br>ect: View Architects | CLAY                  |  |
|                                                                  | EWI                   |  |
|                                                                  | EWI TEXTURE<br>DESIGN |  |