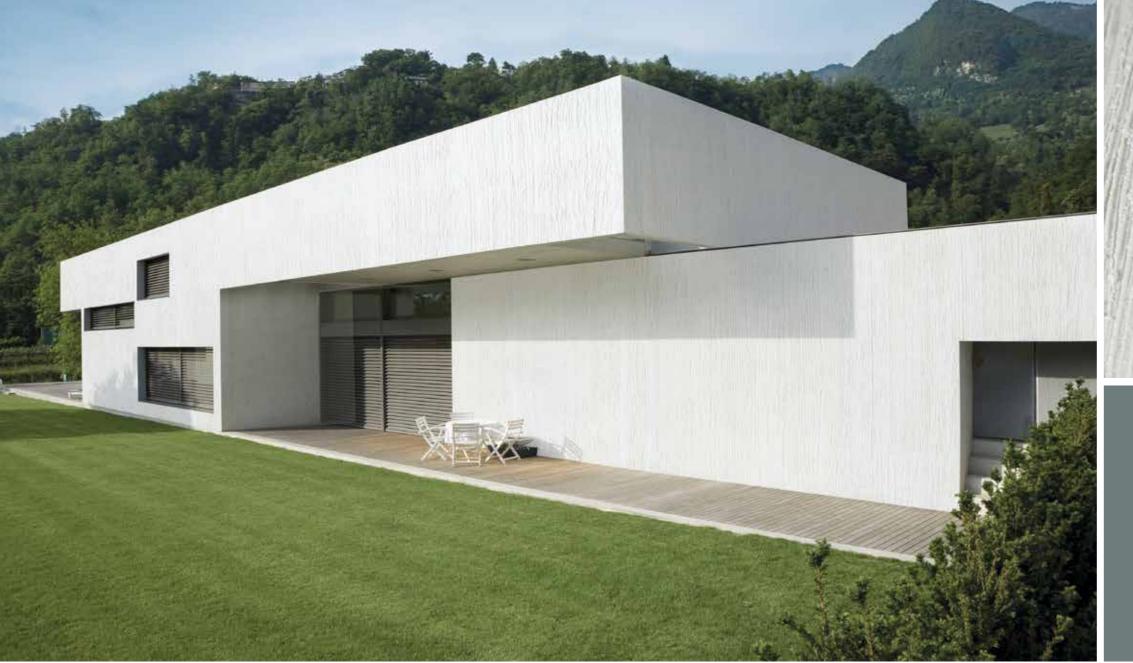

# CORTEN

A texture that finds inspiration in the oxidation of iron and metals offering a glossy, uneven and natural patinated rust effect for the surfaces.

CERAMIC METAL STONE GLASS CLAY EWI EWI TEXTURE DESIGN