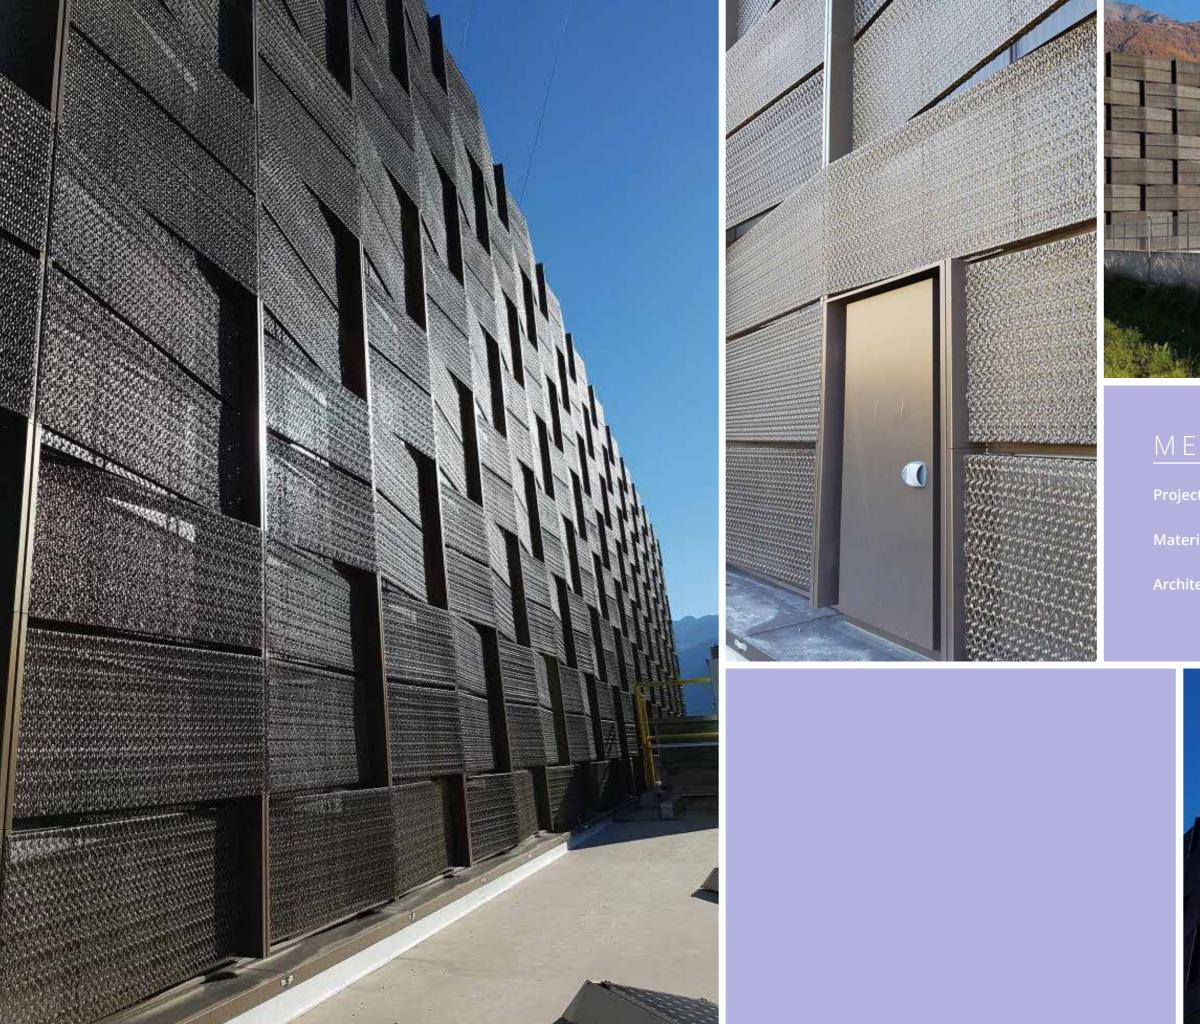

CE

Projec

water

Archit

|                                                                  | ABOUT<br>ALIVA UK     |  |
|------------------------------------------------------------------|-----------------------|--|
|                                                                  | CERAMIC               |  |
|                                                                  | METAL                 |  |
|                                                                  | STONE                 |  |
| RAMIC<br>t: Winter Gardens                                       | GLASS                 |  |
| ial: Ceramic Rainscreen Cladding and EWI<br>ect: View Architects | CLAY                  |  |
|                                                                  | EWI                   |  |
|                                                                  | EWI TEXTURE<br>DESIGN |  |