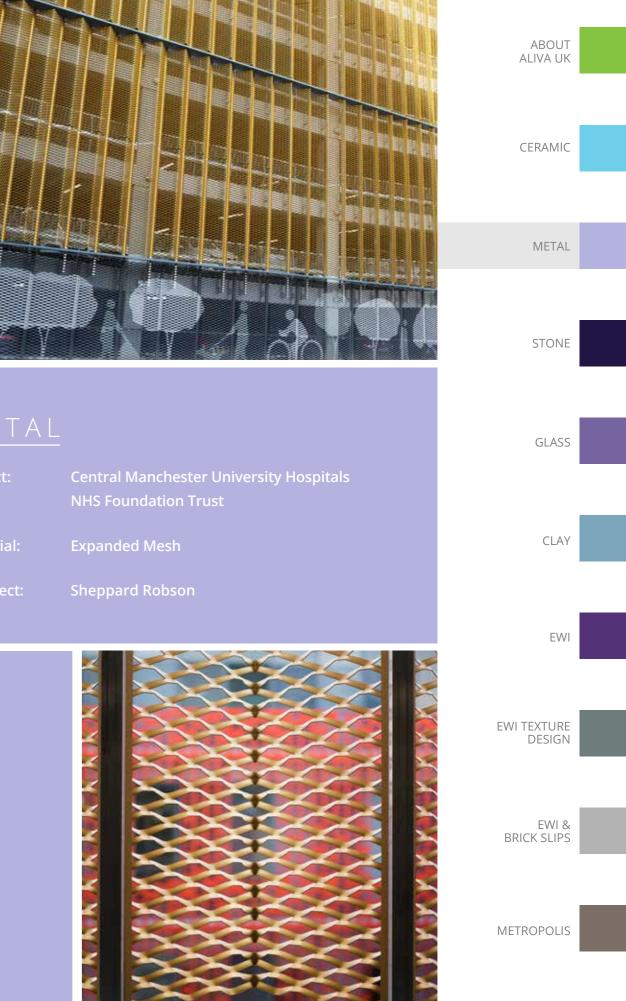

| 4           |                             |                   |  |
|-------------|-----------------------------|-------------------|--|
|             |                             | ABOUT<br>ALIVA UK |  |
|             |                             |                   |  |
|             |                             | CERAMIC           |  |
|             |                             |                   |  |
|             |                             | METAL             |  |
|             |                             |                   |  |
|             |                             | STONE             |  |
|             |                             |                   |  |
| RAMIC       |                             | GLASS             |  |
| :t:         | Brighton Marina             |                   |  |
| ial:        | Ceramic Rainscreen Cladding | CLAY              |  |
| Contractor: | Midgard                     |                   |  |
|             |                             |                   |  |