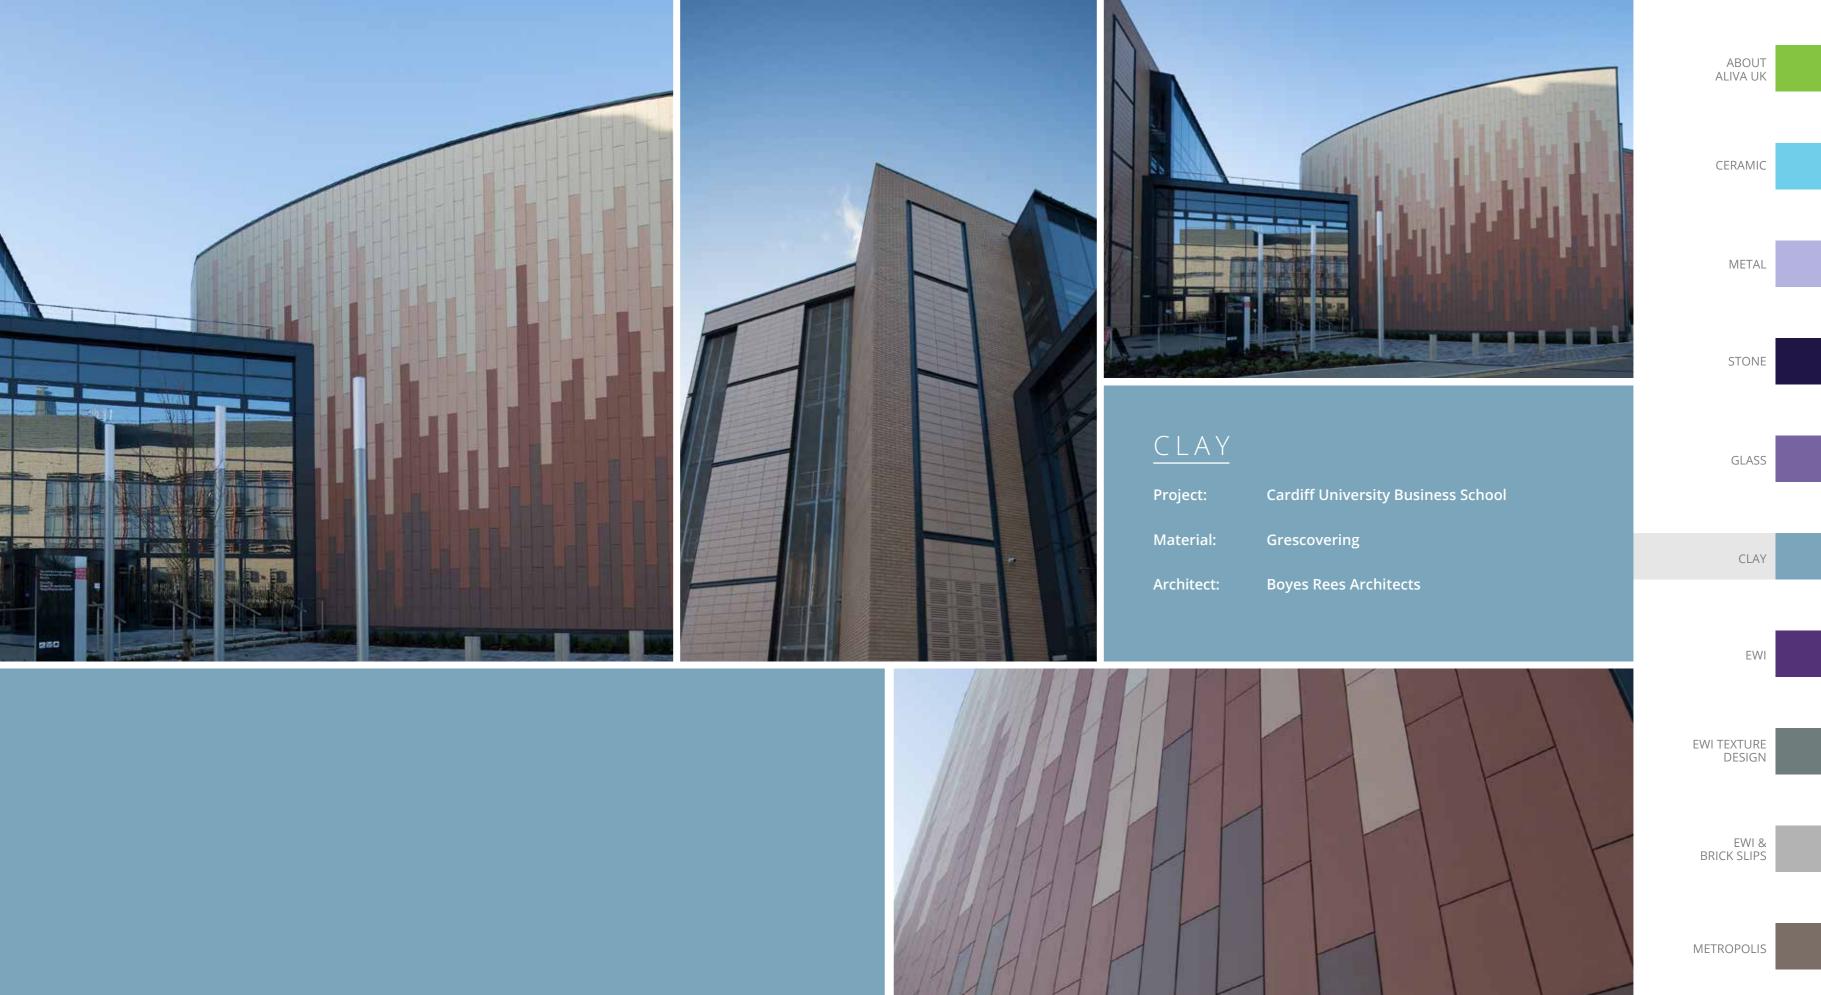

| 4           |                             |                   |  |
|-------------|-----------------------------|-------------------|--|
|             |                             | ABOUT<br>ALIVA UK |  |
|             |                             |                   |  |
|             |                             | CERAMIC           |  |
|             |                             |                   |  |
|             |                             | METAL             |  |
|             |                             |                   |  |
|             |                             | STONE             |  |
|             |                             |                   |  |
| RAMIC       |                             | GLASS             |  |
| :t:         | Brighton Marina             |                   |  |
| ial:        | Ceramic Rainscreen Cladding | CLAY              |  |
| Contractor: | Midgard                     |                   |  |
|             |                             |                   |  |