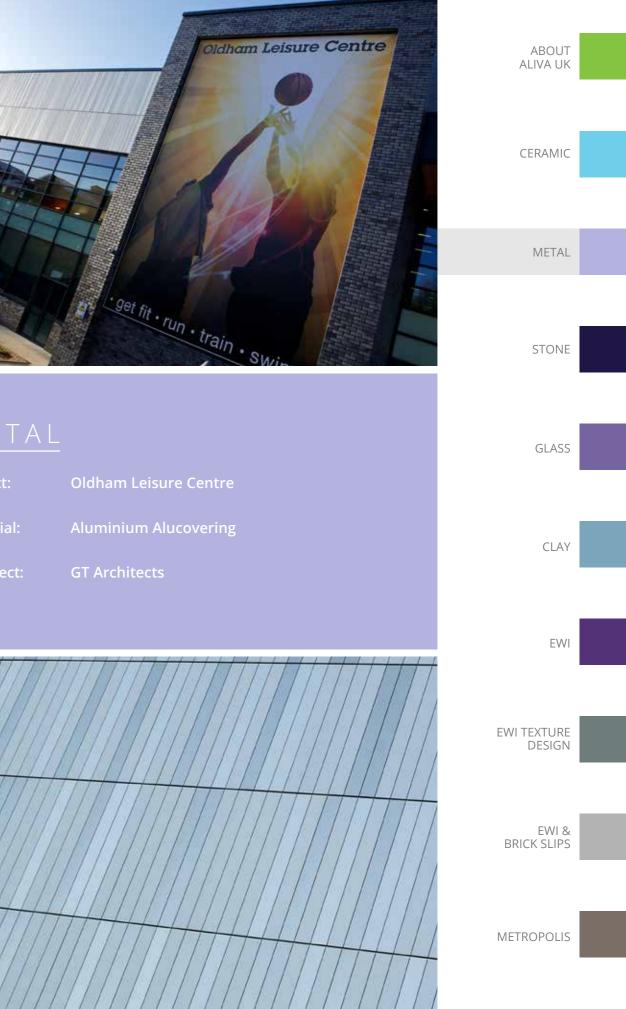

| 4           |                             |                   |  |
|-------------|-----------------------------|-------------------|--|
|             |                             | ABOUT<br>ALIVA UK |  |
|             |                             |                   |  |
|             |                             | CERAMIC           |  |
|             |                             |                   |  |
|             |                             | METAL             |  |
|             |                             |                   |  |
|             |                             | STONE             |  |
|             |                             |                   |  |
| RAMIC       |                             | GLASS             |  |
| :t:         | Brighton Marina             |                   |  |
| ial:        | Ceramic Rainscreen Cladding | CLAY              |  |
| Contractor: | Midgard                     |                   |  |
|             |                             |                   |  |