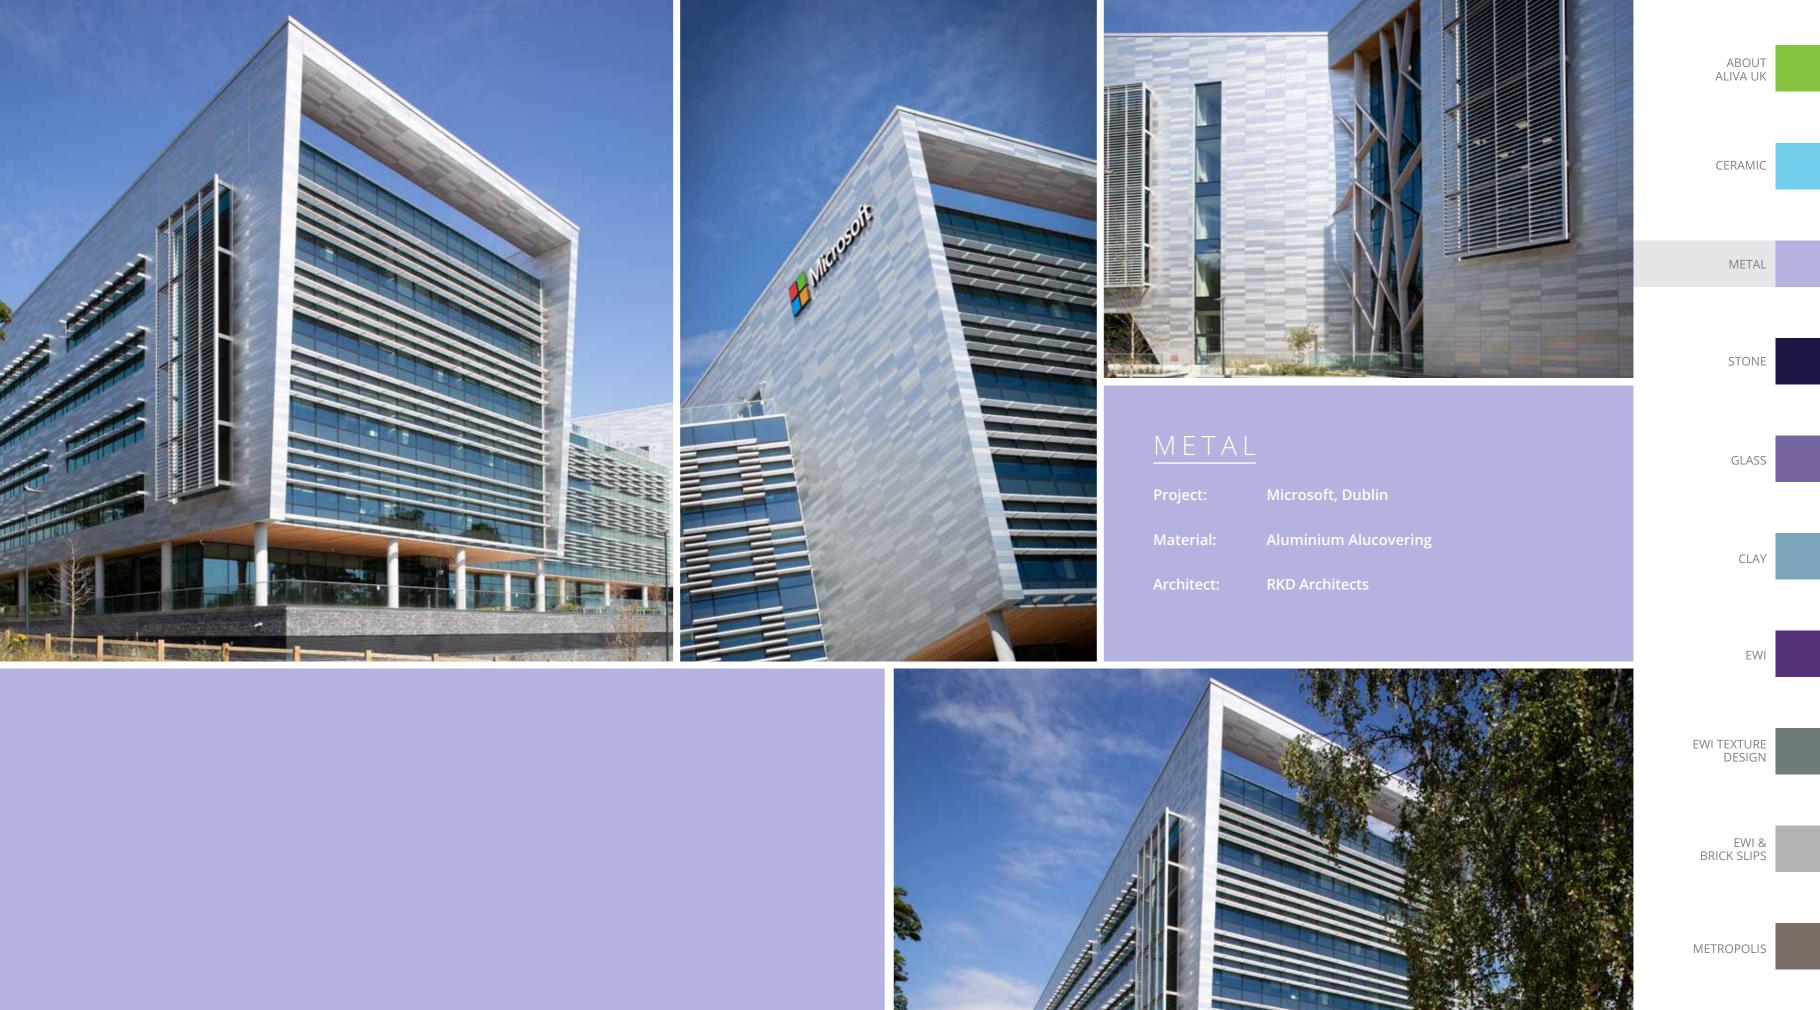

| 4           |                             |                   |  |
|-------------|-----------------------------|-------------------|--|
|             |                             | ABOUT<br>ALIVA UK |  |
|             |                             |                   |  |
|             |                             | CERAMIC           |  |
|             |                             |                   |  |
|             |                             | METAL             |  |
|             |                             |                   |  |
|             |                             | STONE             |  |
|             |                             |                   |  |
| RAMIC       |                             | GLASS             |  |
| :t:         | Brighton Marina             |                   |  |
| ial:        | Ceramic Rainscreen Cladding | CLAY              |  |
| Contractor: | Midgard                     |                   |  |
|             |                             |                   |  |