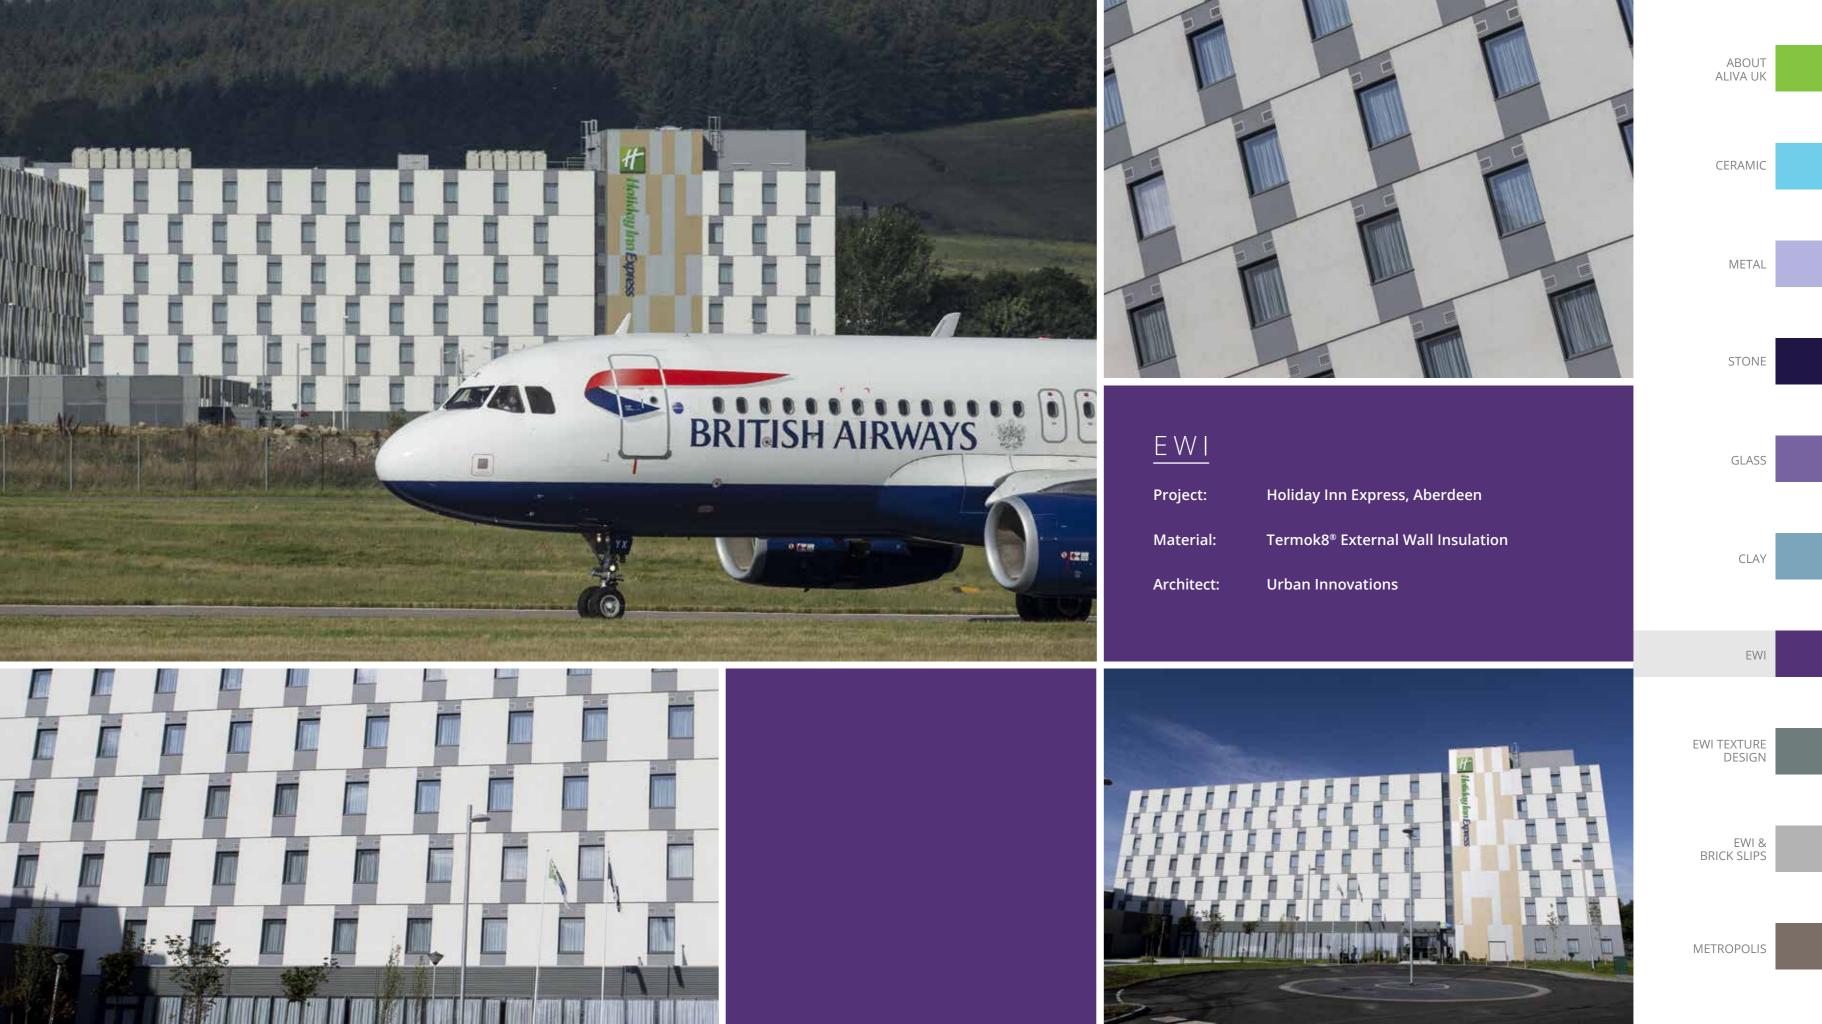

| CERAMIC               |  |
|                                                                  | METAL                 |  |
|                                                                  | STONE                 |  |
| RAMIC<br>t: Winter Gardens                                       | GLASS                 |  |
| ial: Ceramic Rainscreen Cladding and EWI<br>ect: View Architects | CLAY                  |  |
|                                                                  | EWI                   |  |
|                                                                  | EWI TEXTURE<br>DESIGN |  |

EWI & BRICK SLIPS























































































































































|                                                                           | ABOUT<br>ALIVA UK<br>CERAMIC<br>METAL<br>STONE |  |
|---------------------------------------------------------------------------|------------------------------------------------|--|
| /  <br><br>ct: College Croft, ForViva, Salford                            | GLASS                                          |  |
| rial: Termok8® External Wall Insulation<br>ect: Halsall Lloyd Partnership | CLAY                                           |  |
|                                                                           | EWI                                            |  |
|                                                                           | EWI TEXTURE<br>DESIGN                          |  |
|