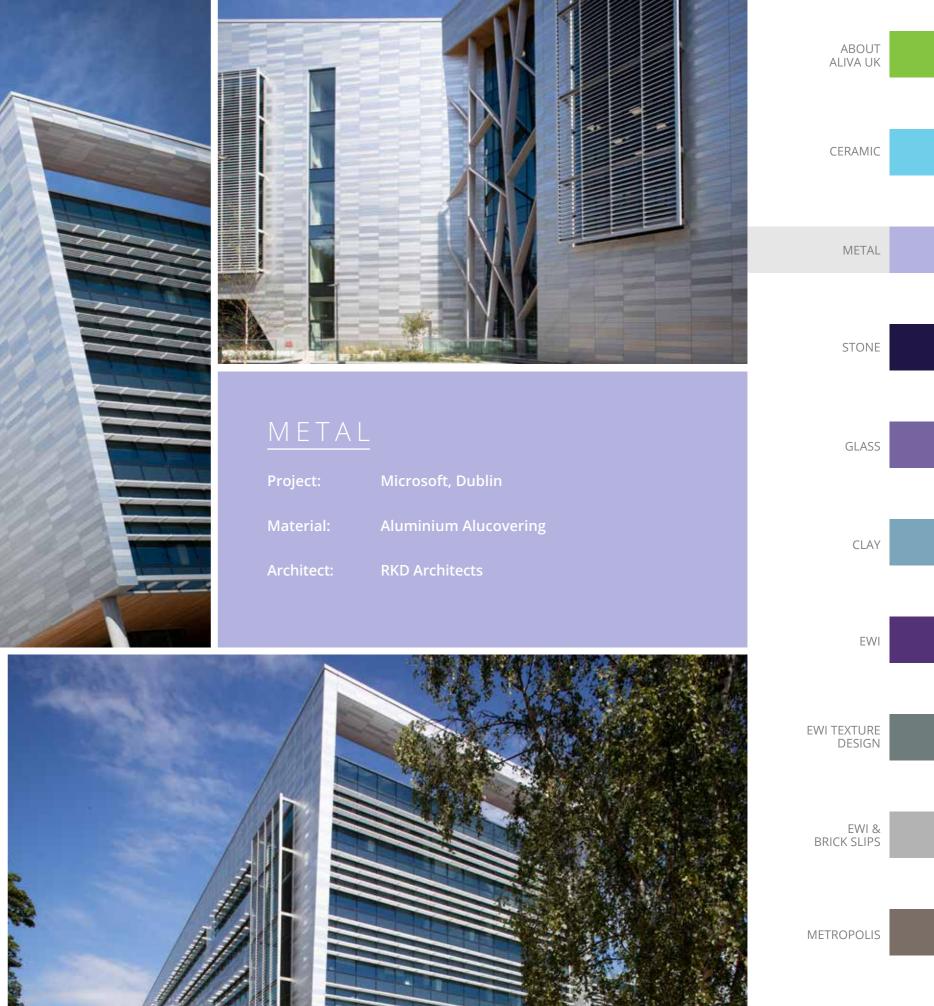

| 4           |                             |                   |  |
|-------------|-----------------------------|-------------------|--|
|             |                             | ABOUT<br>ALIVA UK |  |
|             |                             |                   |  |
|             |                             | CERAMIC           |  |
|             |                             |                   |  |
|             |                             | METAL             |  |
|             |                             |                   |  |
|             |                             | STONE             |  |
|             |                             |                   |  |
| RAMIC       |                             | GLASS             |  |
| :t:         | Brighton Marina             |                   |  |
| ial:        | Ceramic Rainscreen Cladding | CLAY              |  |
| Contractor: | Midgard                     |                   |  |
|             |                             |                   |  |