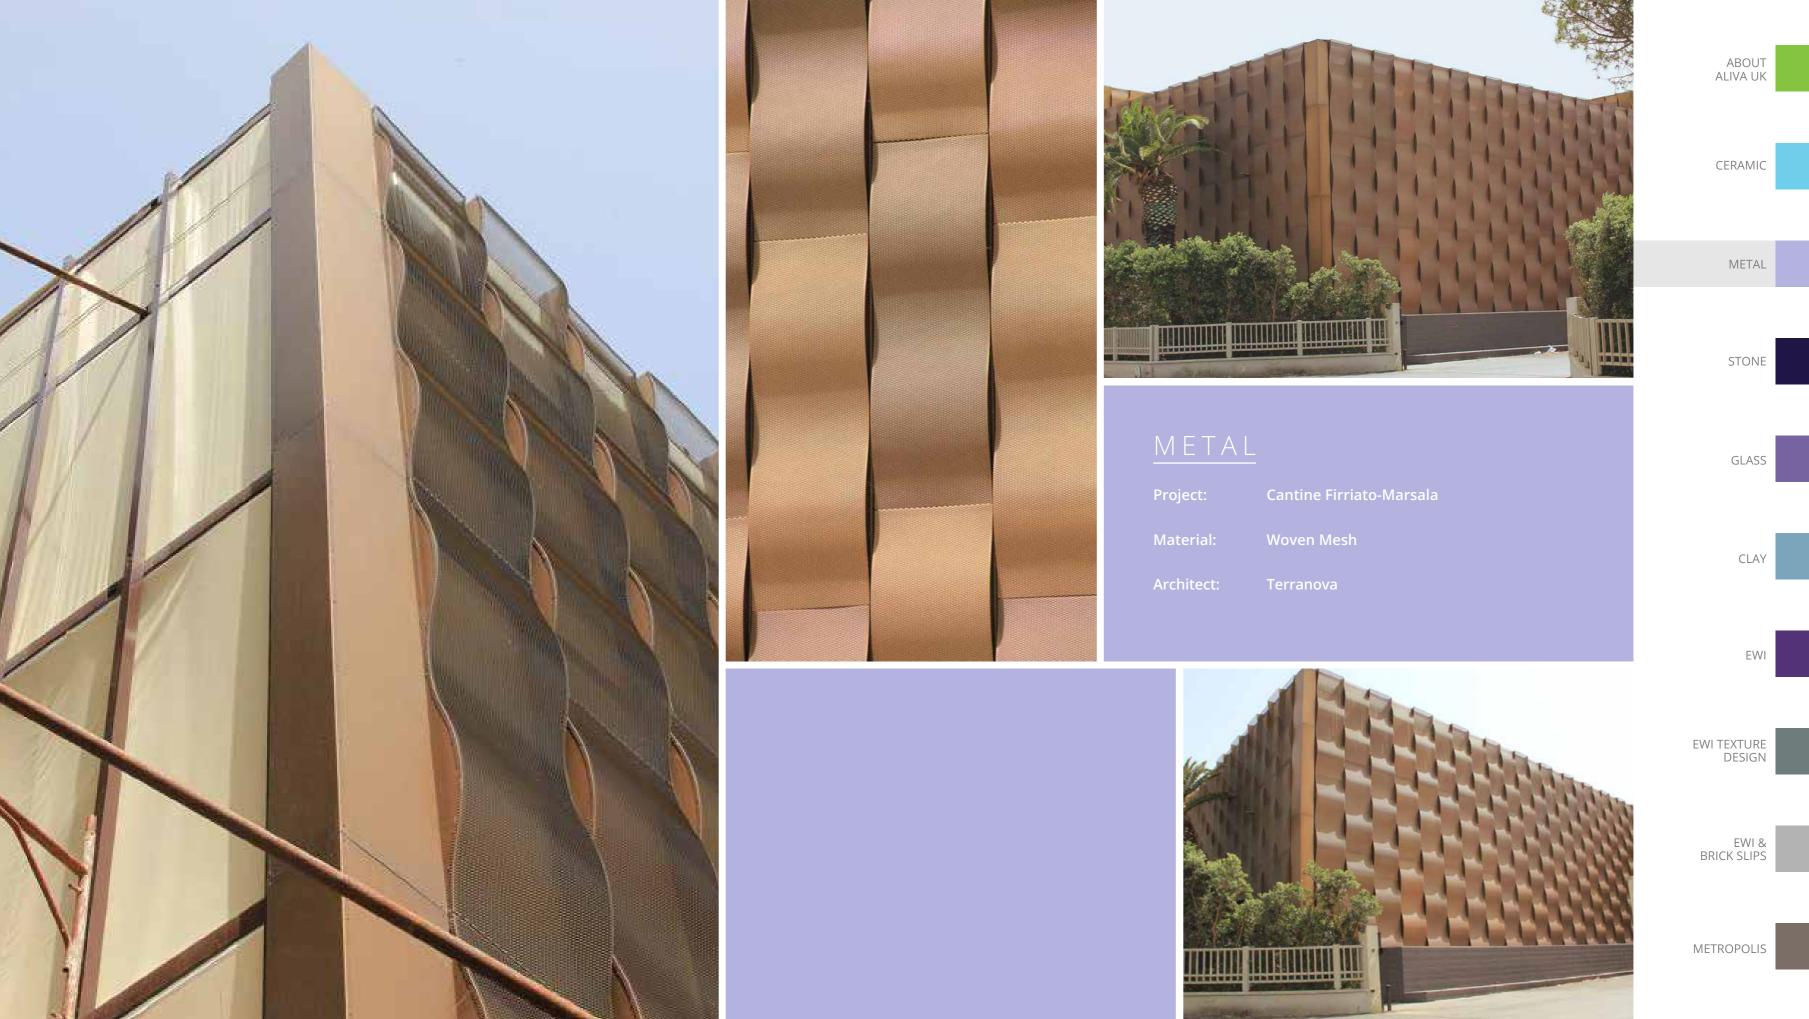

| 4           |                             |                   |  |
|-------------|-----------------------------|-------------------|--|
|             |                             | ABOUT<br>ALIVA UK |  |
|             |                             |                   |  |
|             |                             | CERAMIC           |  |
|             |                             |                   |  |
|             |                             | METAL             |  |
|             |                             |                   |  |
|             |                             | STONE             |  |
|             |                             |                   |  |
| RAMIC       |                             | GLASS             |  |
| :t:         | Brighton Marina             |                   |  |
| ial:        | Ceramic Rainscreen Cladding | CLAY              |  |
| Contractor: | Midgard                     |                   |  |
|             |                             |                   |  |