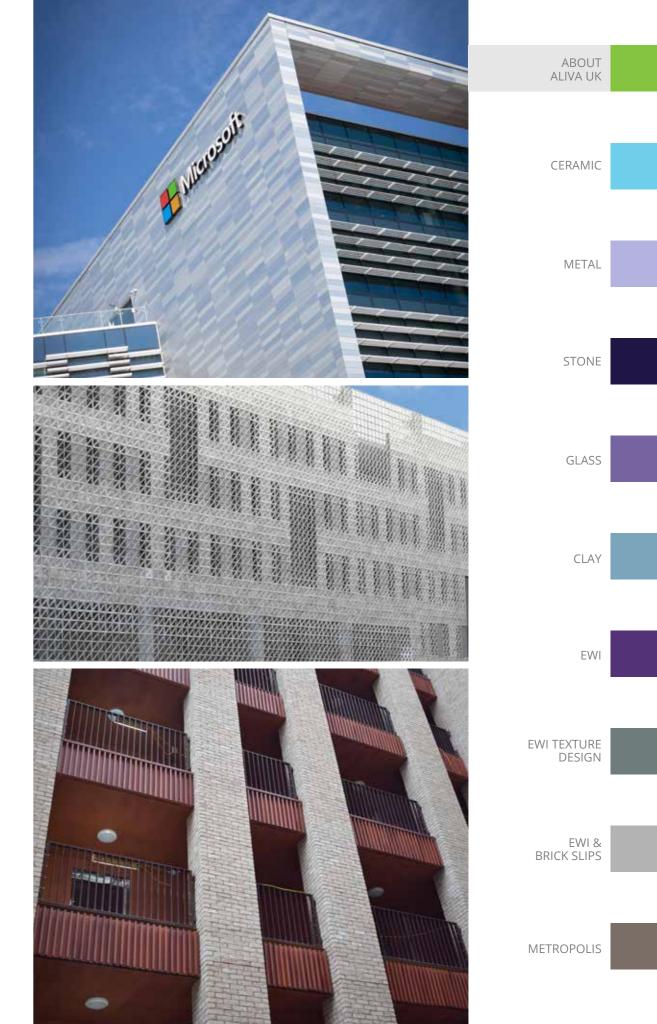

| 4           |                             |                   |  |
|-------------|-----------------------------|-------------------|--|
|             |                             | ABOUT<br>ALIVA UK |  |
|             |                             |                   |  |
|             |                             | CERAMIC           |  |
|             |                             |                   |  |
|             |                             | METAL             |  |
|             |                             |                   |  |
|             |                             | STONE             |  |
|             |                             |                   |  |
| RAMIC       |                             | GLASS             |  |
| :t:         | Brighton Marina             |                   |  |
| ial:        | Ceramic Rainscreen Cladding | CLAY              |  |
| Contractor: | Midgard                     |                   |  |
|             |                             |                   |  |

EWI & BRICK SLIPS

EWI TEXTURE DESIGN

EWI

| t:   | Rathbone Market, London     |
|------|-----------------------------|
| al:  | Ceramic Rainscreen Cladding |
| ect: | CZWG                        |

ABOUT ALIVA UK

CE

Projec

water

Archit

|                                                                  | ABOUT<br>ALIVA UK     |  |
|------------------------------------------------------------------|-----------------------|--|
|                                                                  | CERAMIC               |  |
|                                                                  | METAL                 |  |
|                                                                  | STONE                 |  |
| RAMIC<br>t: Winter Gardens                                       | GLASS                 |  |
| ial: Ceramic Rainscreen Cladding and EWI<br>ect: View Architects | CLAY                  |  |
|                                                                  | EWI                   |  |
|                                                                  | EWI TEXTURE<br>DESIGN |  |

EWI & BRICK SLIPS

|                                                                           | ABOUT<br>ALIVA UK<br>CERAMIC<br>METAL<br>STONE |  |
|---------------------------------------------------------------------------|------------------------------------------------|--|
| /  <br><br>ct: College Croft, ForViva, Salford                            | GLASS                                          |  |
| rial: Termok8® External Wall Insulation<br>ect: Halsall Lloyd Partnership | CLAY                                           |  |
|                                                                           | EWI                                            |  |
|                                                                           | EWI TEXTURE<br>DESIGN                          |  |
|                                                                           | EWI &<br>BRICK SLIPS                           |  |
|                                                                           | METROPOLIS                                     |  |