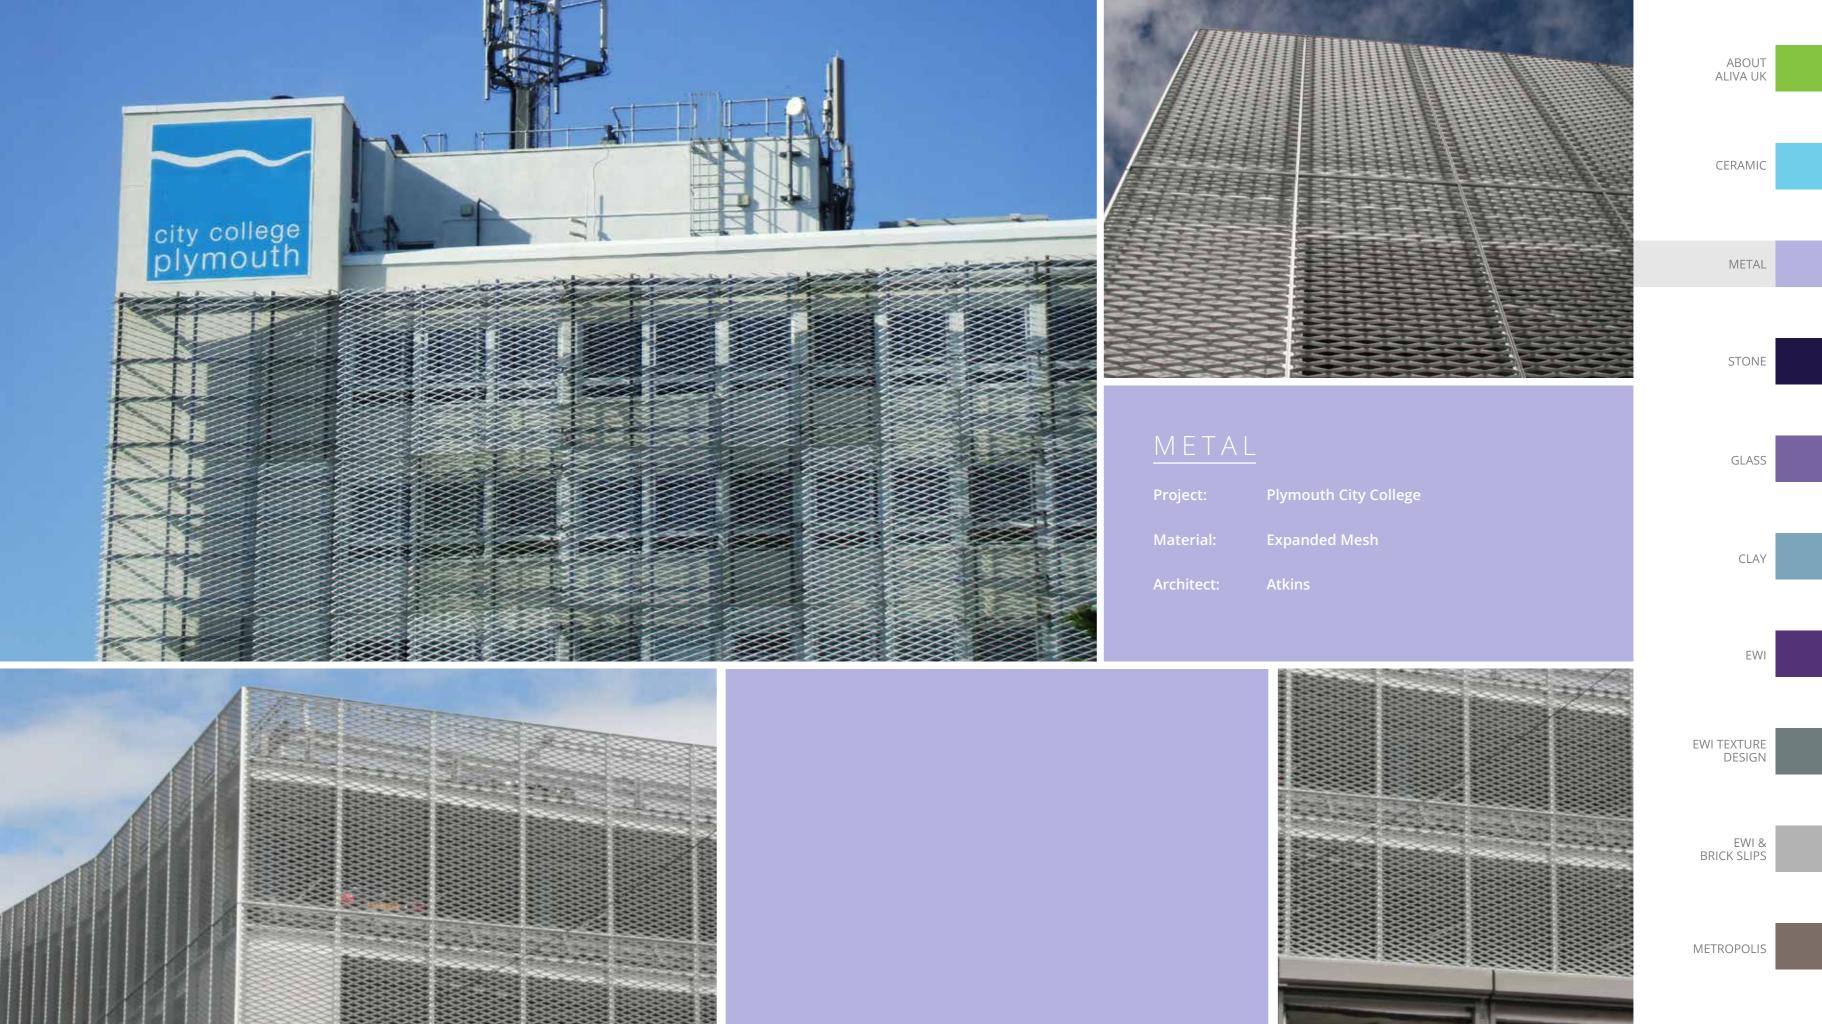

| 4           |                             |                   |  |
|-------------|-----------------------------|-------------------|--|
|             |                             | ABOUT<br>ALIVA UK |  |
|             |                             |                   |  |
|             |                             | CERAMIC           |  |
|             |                             |                   |  |
|             |                             | METAL             |  |
|             |                             |                   |  |
|             |                             | STONE             |  |
|             |                             |                   |  |
| RAMIC       |                             | GLASS             |  |
| :t:         | Brighton Marina             |                   |  |
| ial:        | Ceramic Rainscreen Cladding | CLAY              |  |
| Contractor: | Midgard                     |                   |  |
|             |                             |                   |  |