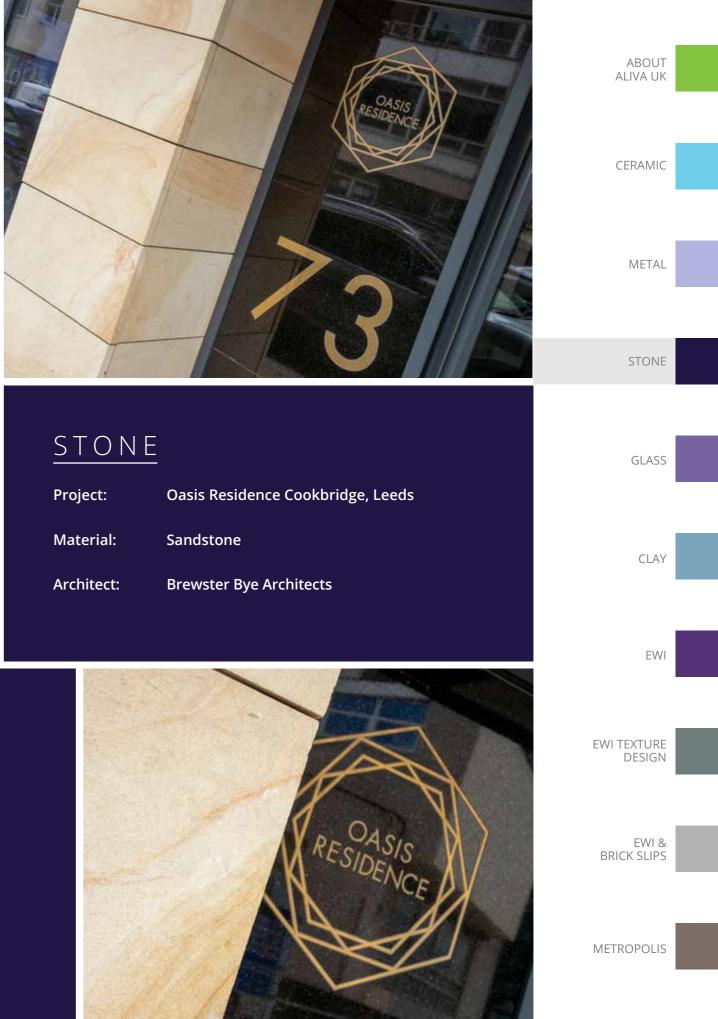

| 4           |                             |                   |  |
|-------------|-----------------------------|-------------------|--|
|             |                             | ABOUT<br>ALIVA UK |  |
|             |                             |                   |  |
|             |                             | CERAMIC           |  |
|             |                             |                   |  |
|             |                             | METAL             |  |
|             |                             |                   |  |
|             |                             | STONE             |  |
|             |                             |                   |  |
| RAMIC       |                             | GLASS             |  |
| :t:         | Brighton Marina             |                   |  |
| ial:        | Ceramic Rainscreen Cladding | CLAY              |  |
| Contractor: | Midgard                     |                   |  |
|             |                             |                   |  |