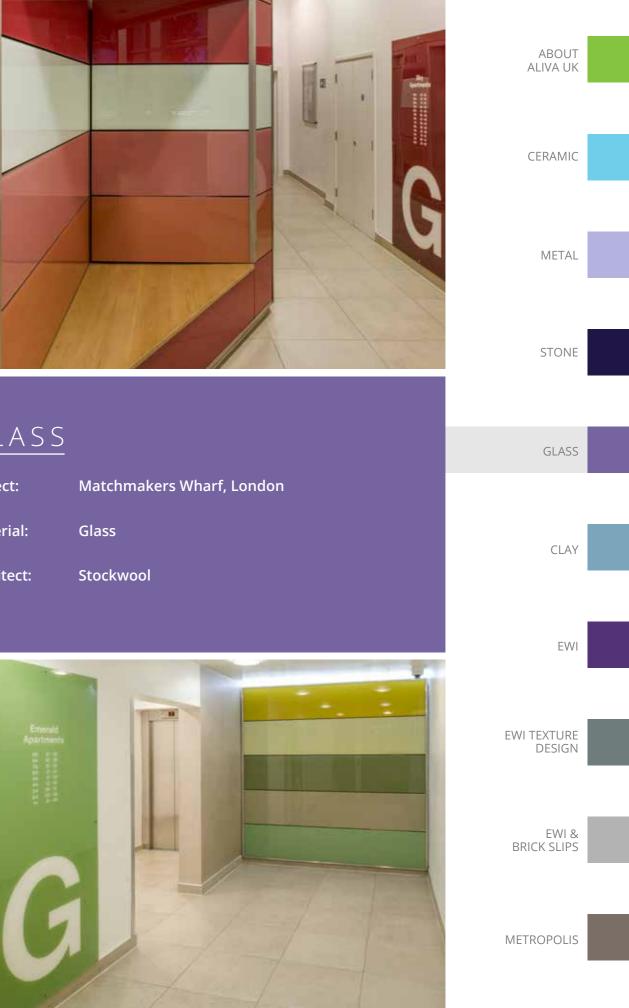

| 4           |                             |                   |  |
|-------------|-----------------------------|-------------------|--|
|             |                             | ABOUT<br>ALIVA UK |  |
|             |                             |                   |  |
|             |                             | CERAMIC           |  |
|             |                             |                   |  |
|             |                             | METAL             |  |
|             |                             |                   |  |
|             |                             | STONE             |  |
|             |                             |                   |  |
| RAMIC       |                             | GLASS             |  |
| :t:         | Brighton Marina             |                   |  |
| ial:        | Ceramic Rainscreen Cladding | CLAY              |  |
| Contractor: | Midgard                     |                   |  |
|             |                             |                   |  |