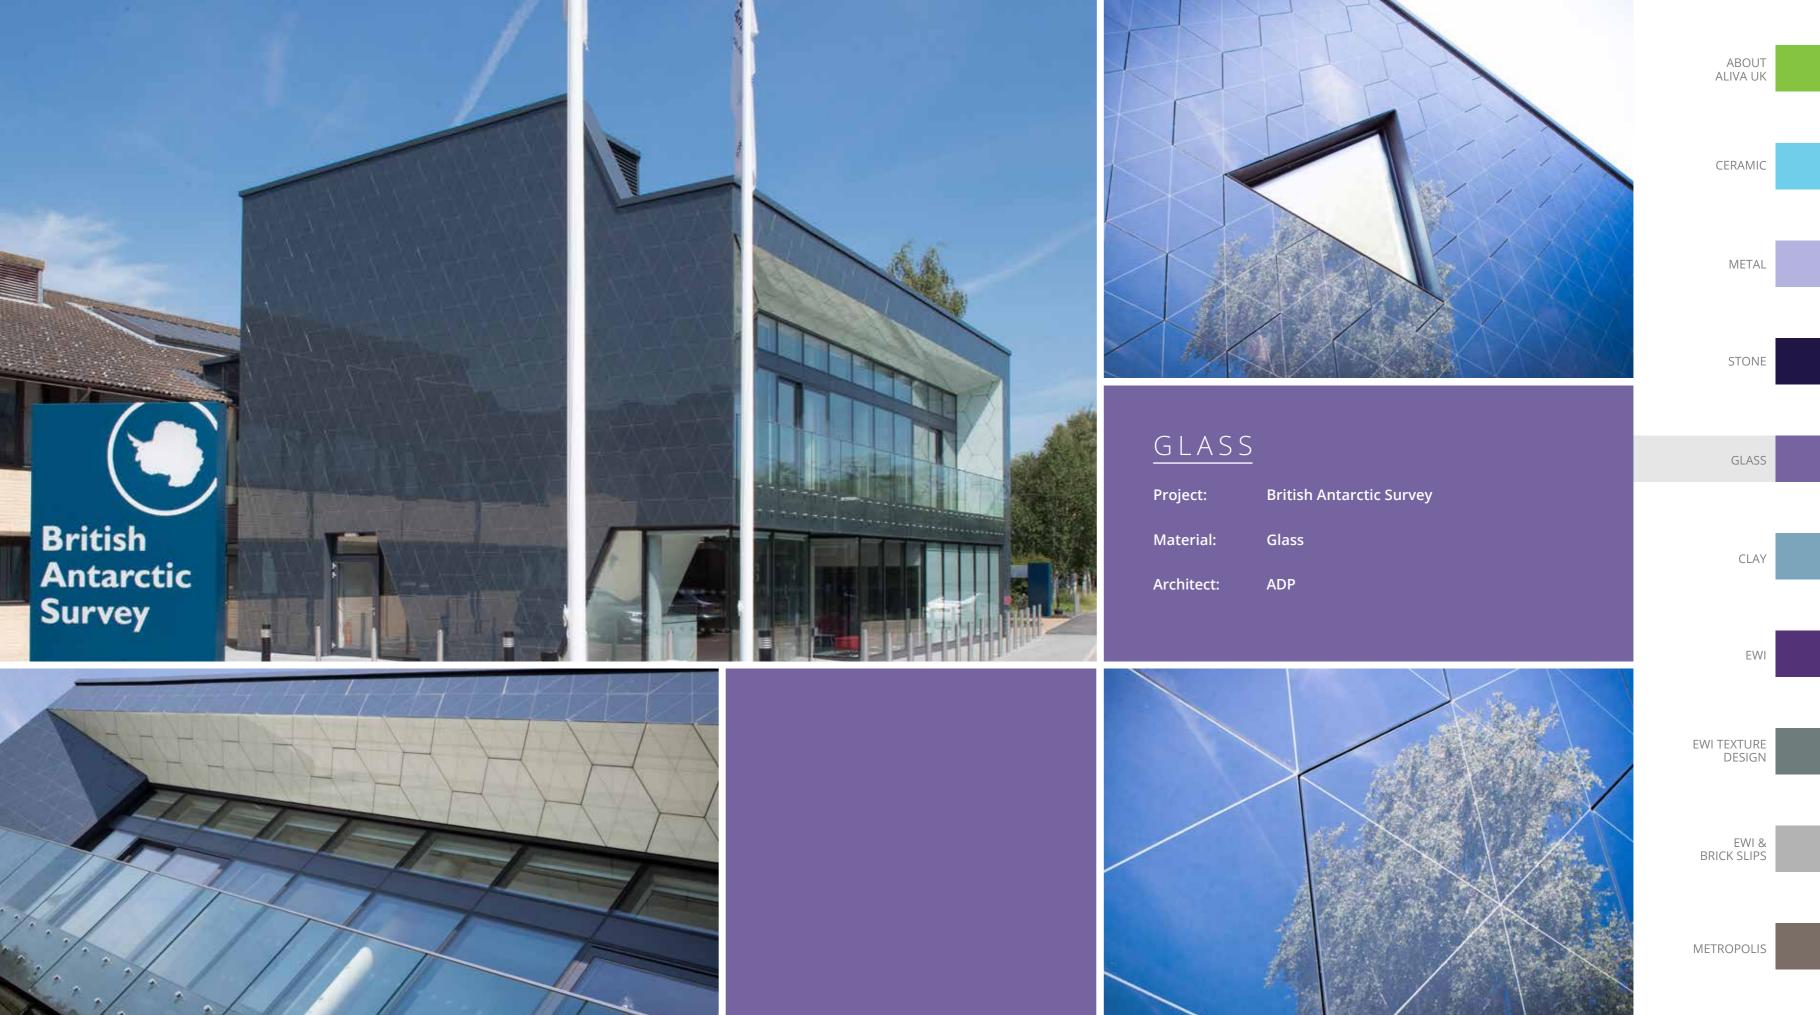

EWI & BRICK SLIPS

|                                                                           | ABOUT<br>ALIVA UK<br>CERAMIC<br>METAL<br>STONE |  |
|---------------------------------------------------------------------------|------------------------------------------------|--|
| /  <br><br>ct: College Croft, ForViva, Salford                            | GLASS                                          |  |
| rial: Termok8® External Wall Insulation<br>ect: Halsall Lloyd Partnership | CLAY                                           |  |
|                                                                           | EWI                                            |  |
|                                                                           | EWI TEXTURE<br>DESIGN                          |  |
|                                                                           | EWI &<br>BRICK SLIPS                           |  |
|                                                                           | METROPOLIS                                     |  |