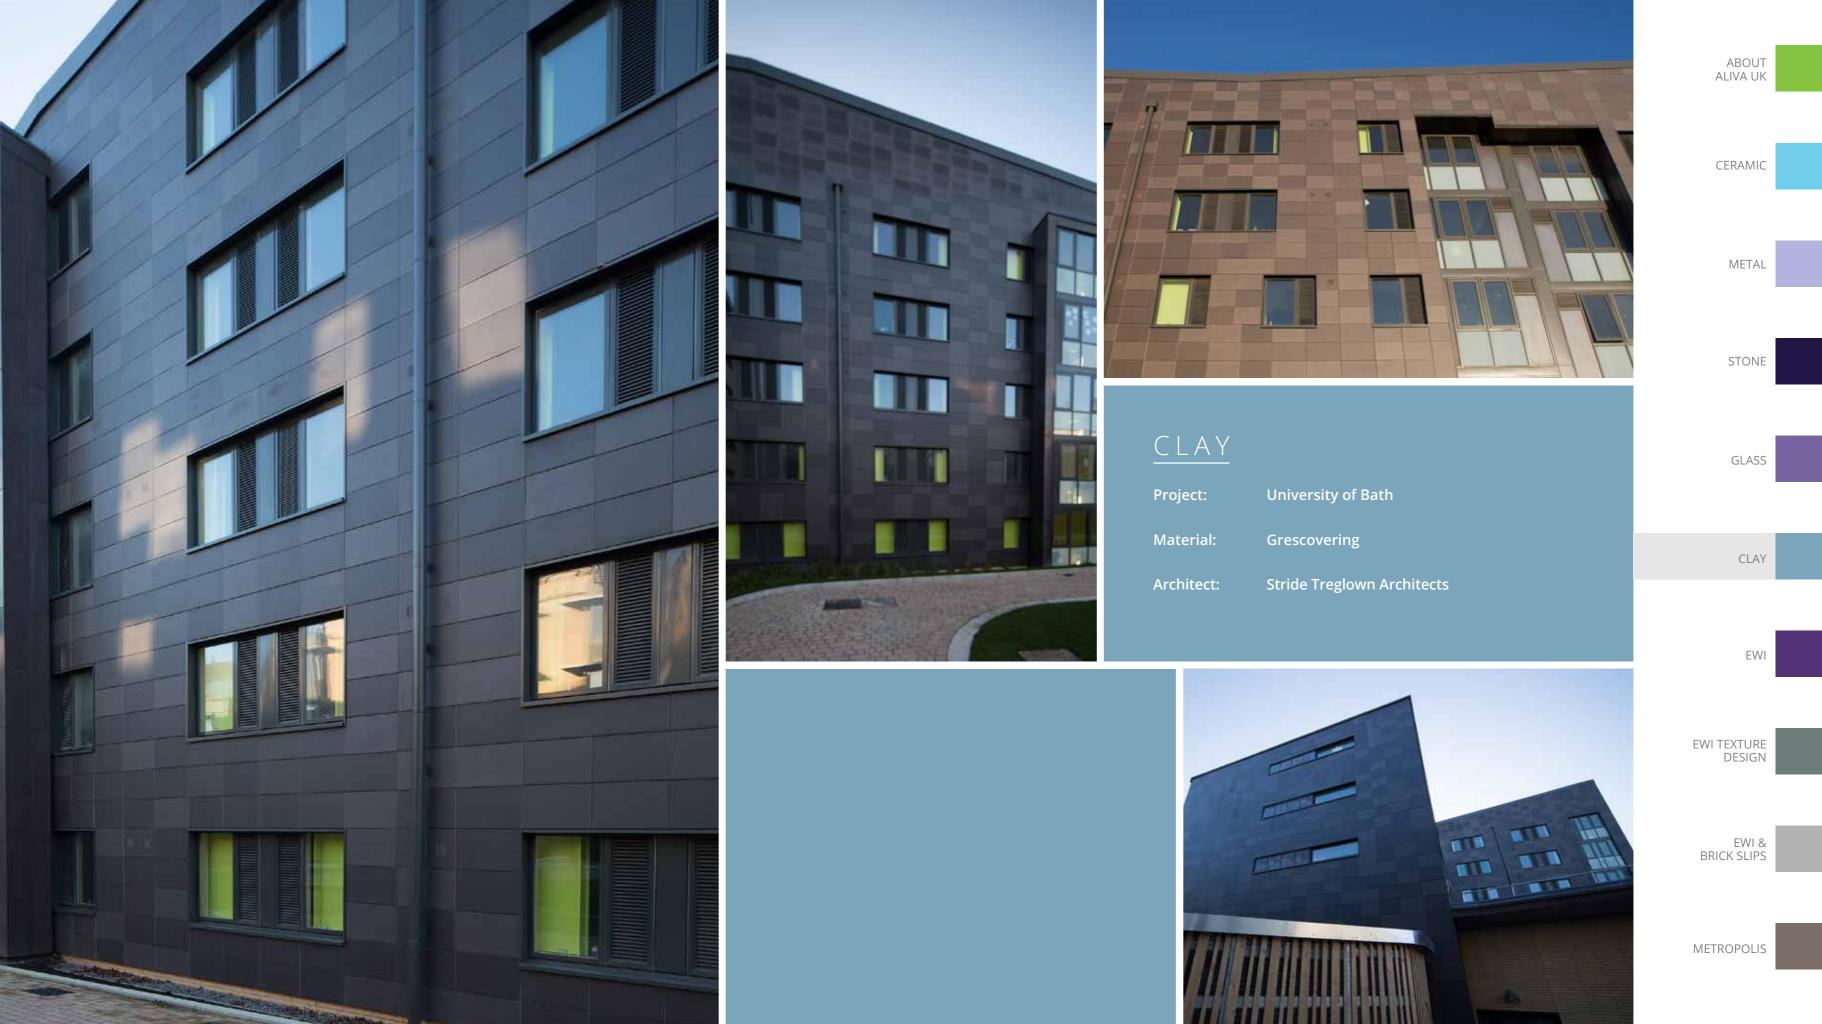

CE

Projec

water

Archit

|                                                                  | ABOUT<br>ALIVA UK     |  |
|------------------------------------------------------------------|-----------------------|--|
|                                                                  | CERAMIC               |  |
|                                                                  | METAL                 |  |
|                                                                  | STONE                 |  |
| RAMIC<br>t: Winter Gardens                                       | GLASS                 |  |
| ial: Ceramic Rainscreen Cladding and EWI<br>ect: View Architects | CLAY                  |  |
|                                                                  | EWI                   |  |
|                                                                  | EWI TEXTURE<br>DESIGN |  |