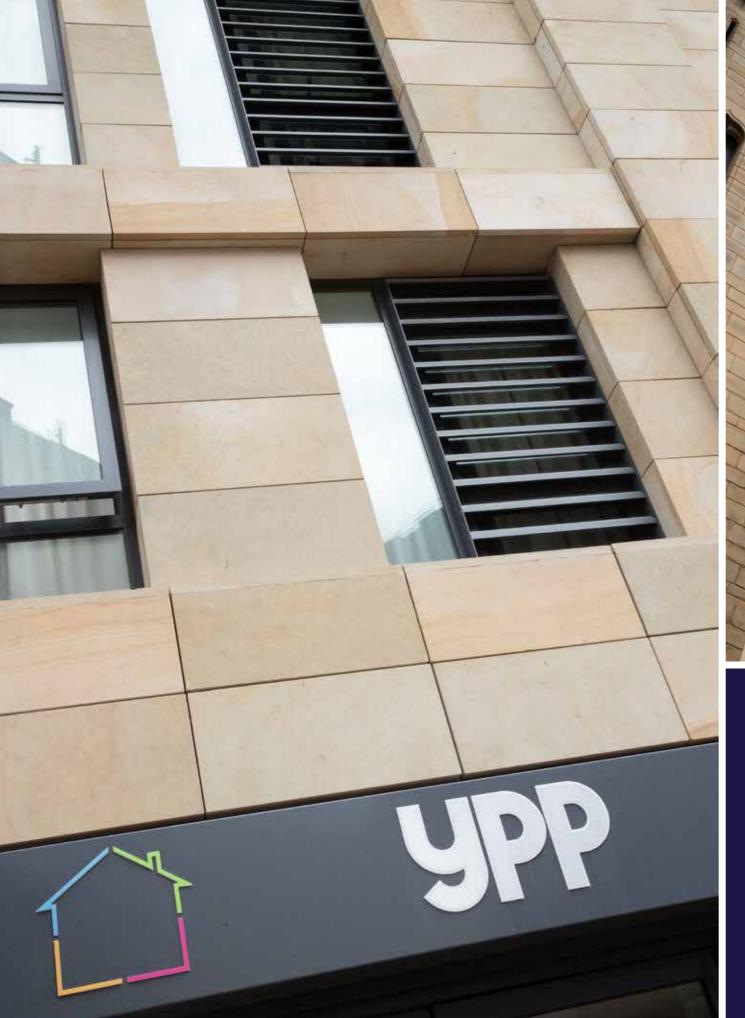

-----------------|-----------------------|--|
|                                                                  | CERAMIC               |  |
|                                                                  | METAL                 |  |
|                                                                  | STONE                 |  |
| RAMIC<br>t: Winter Gardens                                       | GLASS                 |  |
| ial: Ceramic Rainscreen Cladding and EWI<br>ect: View Architects | CLAY                  |  |
|                                                                  | EWI                   |  |
|                                                                  | EWI TEXTURE<br>DESIGN |  |

EWI & BRICK SLIPS























































































































































|                                                                           | ABOUT<br>ALIVA UK<br>CERAMIC<br>METAL<br>STONE |  |
|---------------------------------------------------------------------------|------------------------------------------------|--|
| /  <br><br>ct: College Croft, ForViva, Salford                            | GLASS                                          |  |
| rial: Termok8® External Wall Insulation<br>ect: Halsall Lloyd Partnership | CLAY                                           |  |
|                                                                           | EWI                                            |  |
|