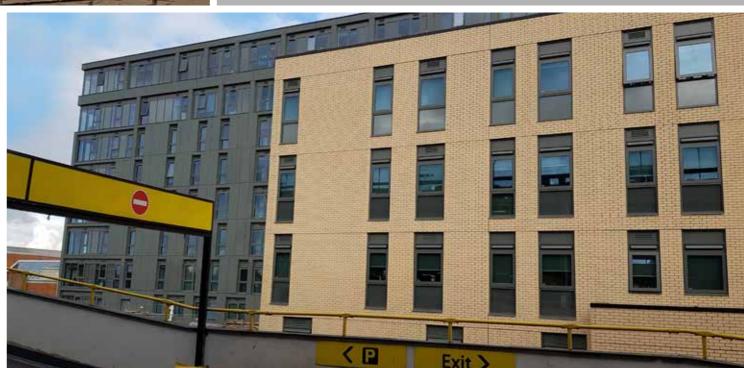

CE

Projec

water

Archit

|                                                                  | ABOUT<br>ALIVA UK     |  |
|------------------------------------------------------------------|-----------------------|--|
|                                                                  | CERAMIC               |  |
|                                                                  | METAL                 |  |
|                                                                  | STONE                 |  |
| RAMIC<br>t: Winter Gardens                                       | GLASS                 |  |
| ial: Ceramic Rainscreen Cladding and EWI<br>ect: View Architects | CLAY                  |  |
|                                                                  | EWI                   |  |
|                                                                  | EWI TEXTURE<br>DESIGN |  |