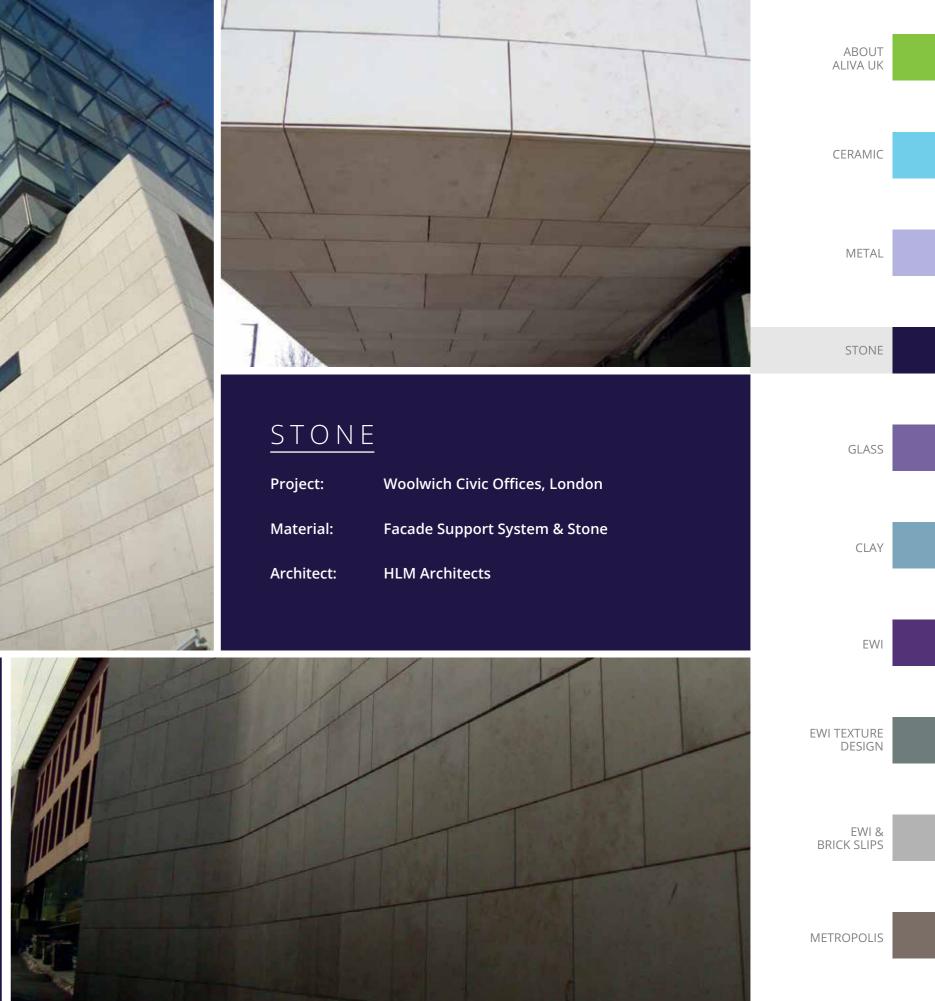

CE

Projec

water

Archit

|                                                                  | ABOUT<br>ALIVA UK     |  |
|------------------------------------------------------------------|-----------------------|--|
|                                                                  | CERAMIC               |  |
|                                                                  | METAL                 |  |
|                                                                  | STONE                 |  |
| RAMIC<br>t: Winter Gardens                                       | GLASS                 |  |
| ial: Ceramic Rainscreen Cladding and EWI<br>ect: View Architects | CLAY                  |  |
|                                                                  | EWI                   |  |
|                                                                  | EWI TEXTURE<br>DESIGN |  |