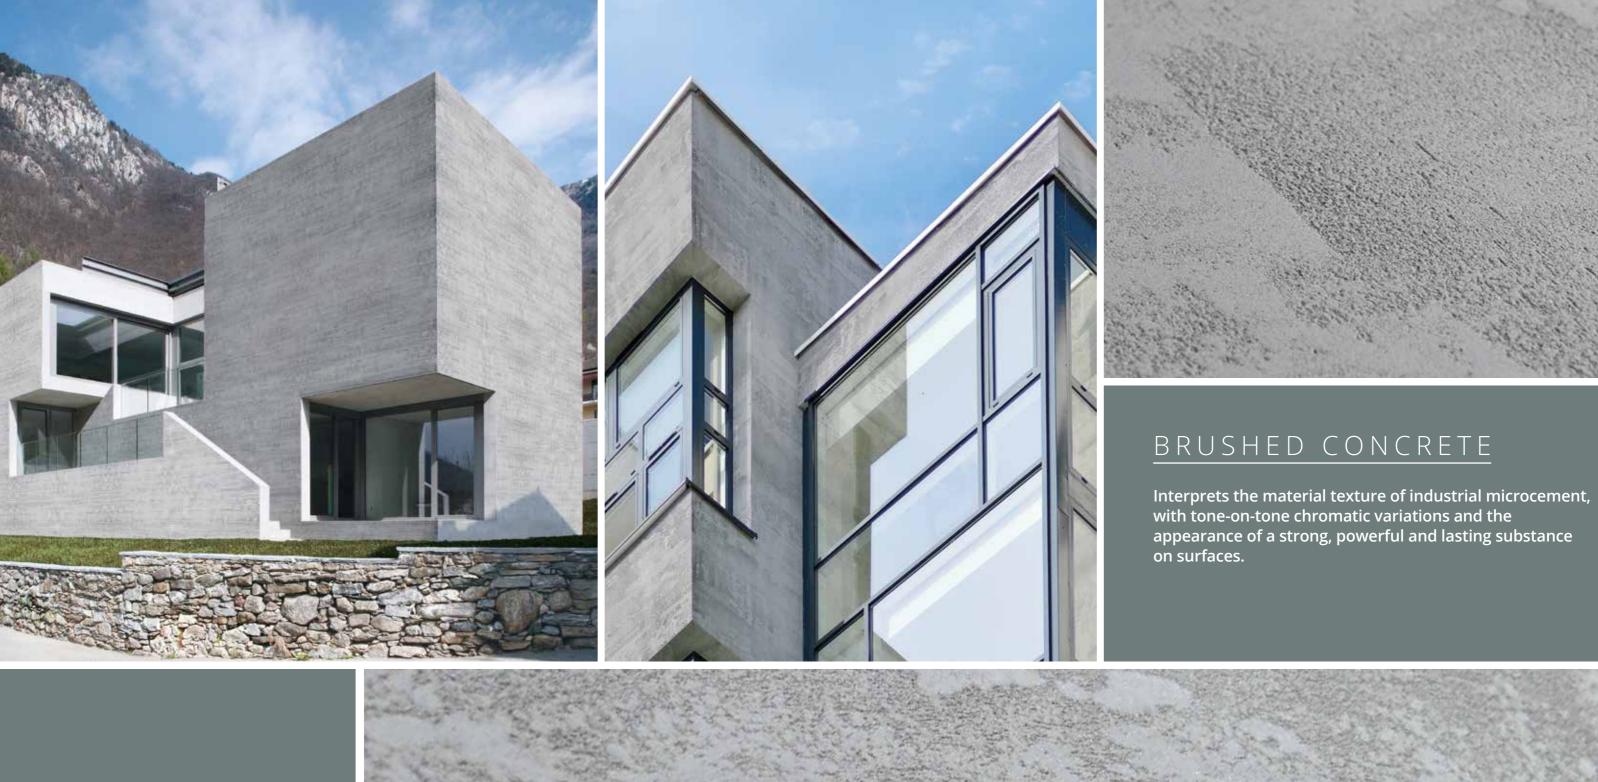

EWI & BRICK SLIPS

A finish that gives the appearance of a delicately aged concrete, giving the building a contemporary style with a smooth, velvety effect.

appearance of a strong, powerful and lasting substance