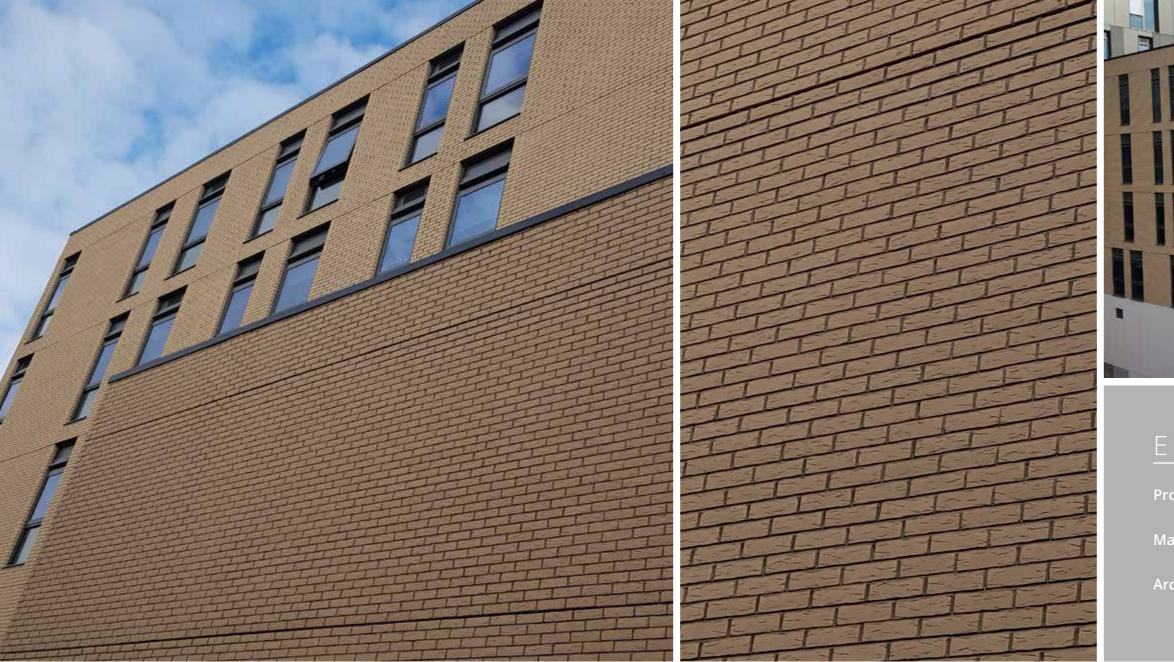

| t:   | 33 Parkside, Coventry   |
|------|-------------------------|
| al:  | Lightweight brick slips |
| ect: | O'Connell East          |

ABOUT ALIVA UK CERAMIC METAL STONE GLASS CLAY EWI EWI TEXTURE DESIGN EWI & BRICK SLIPS