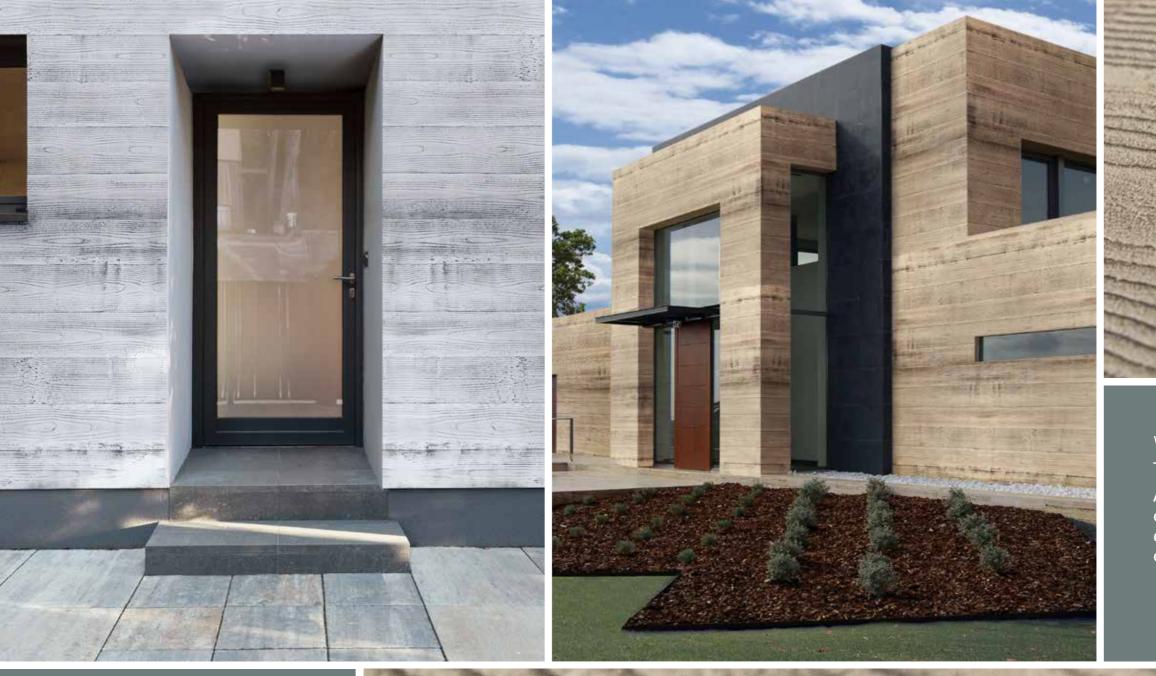

### TRAVERTINO

Defines the texture of Italian limestone rocks and the aesthetic of ancient Rome by transposing on the façade the places, the history and the substance of a timeless

EWI

CLAY

EWI TEXTURE DESIGN