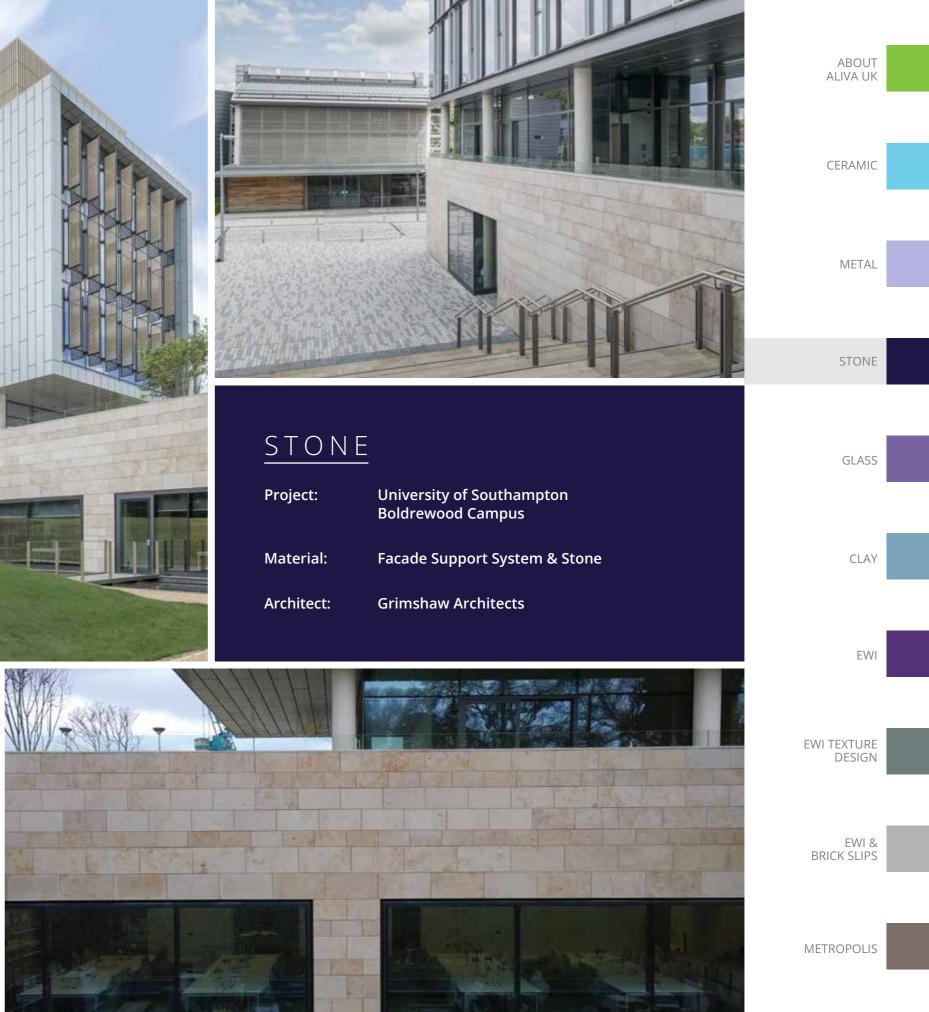

| 4           |                             |                   |  |
|-------------|-----------------------------|-------------------|--|
|             |                             | ABOUT<br>ALIVA UK |  |
|             |                             |                   |  |
|             |                             | CERAMIC           |  |
|             |                             |                   |  |
|             |                             | METAL             |  |
|             |                             |                   |  |
|             |                             | STONE             |  |
|             |                             |                   |  |
| RAMIC       |                             | GLASS             |  |
| :t:         | Brighton Marina             |                   |  |
| ial:        | Ceramic Rainscreen Cladding | CLAY              |  |
| Contractor: | Midgard                     |                   |  |
|             |                             |                   |  |