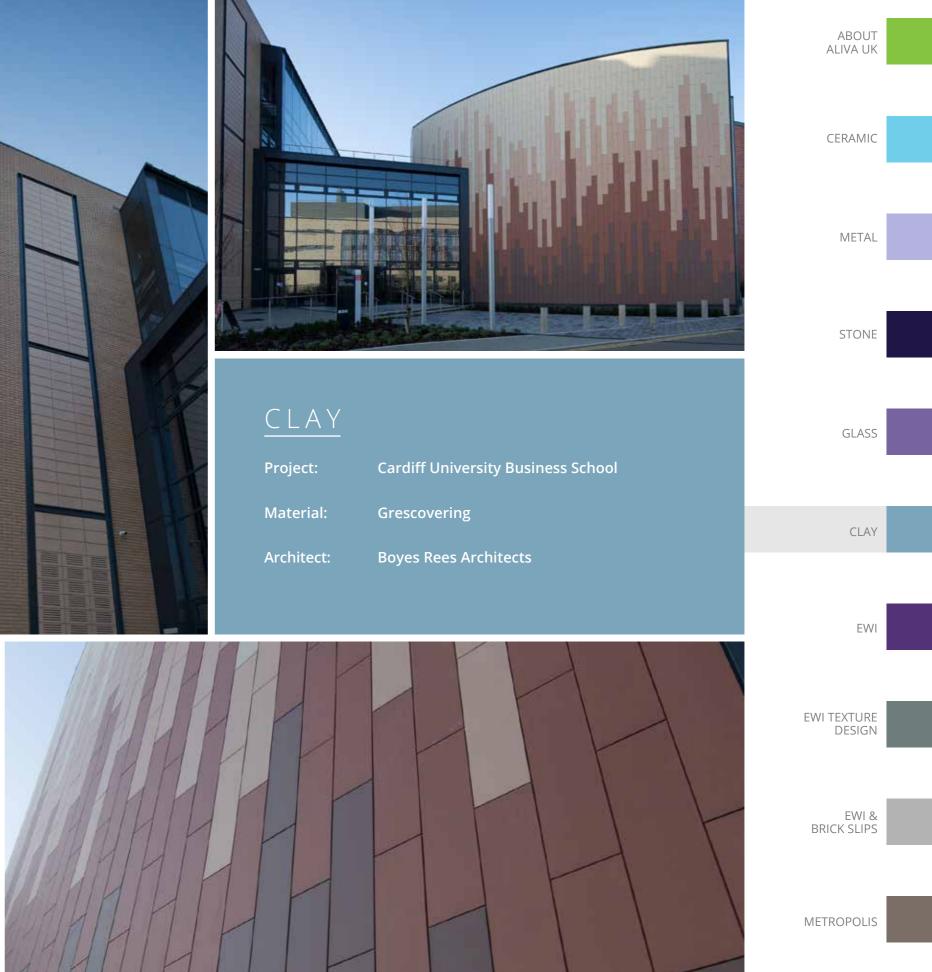

| 4           |                             |                   |  |
|-------------|-----------------------------|-------------------|--|
|             |                             | ABOUT<br>ALIVA UK |  |
|             |                             |                   |  |
|             |                             | CERAMIC           |  |
|             |                             |                   |  |
|             |                             | METAL             |  |
|             |                             |                   |  |
|             |                             | STONE             |  |
|             |                             |                   |  |
| RAMIC       |                             | GLASS             |  |
| :t:         | Brighton Marina             |                   |  |
| ial:        | Ceramic Rainscreen Cladding | CLAY              |  |
| Contractor: | Midgard                     |                   |  |
|             |                             |                   |  |