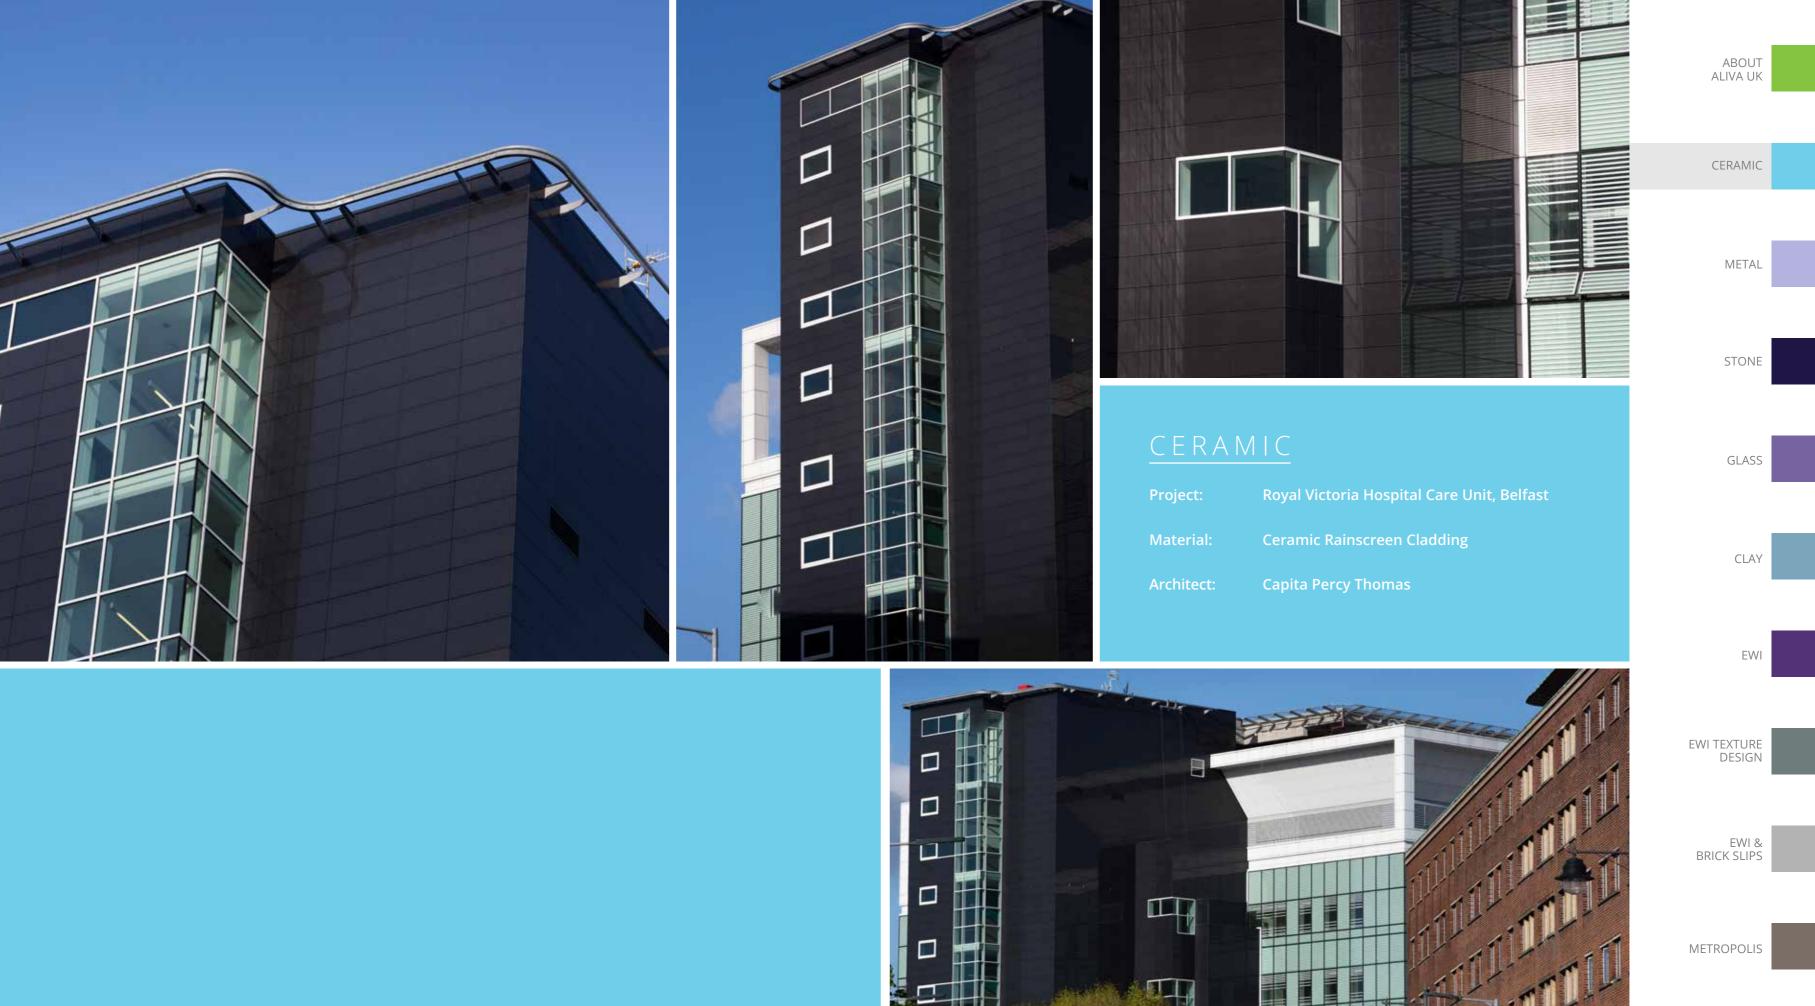

| 4           |                             |                   |  |
|-------------|-----------------------------|-------------------|--|
|             |                             | ABOUT<br>ALIVA UK |  |
|             |                             |                   |  |
|             |                             | CERAMIC           |  |
|             |                             |                   |  |
|             |                             | METAL             |  |
|             |                             |                   |  |
|             |                             | STONE             |  |
|             |                             |                   |  |
| RAMIC       |                             | GLASS             |  |
| :t:         | Brighton Marina             |                   |  |
| ial:        | Ceramic Rainscreen Cladding | CLAY              |  |
| Contractor: | Midgard                     |                   |  |
|             |                             |                   |  |