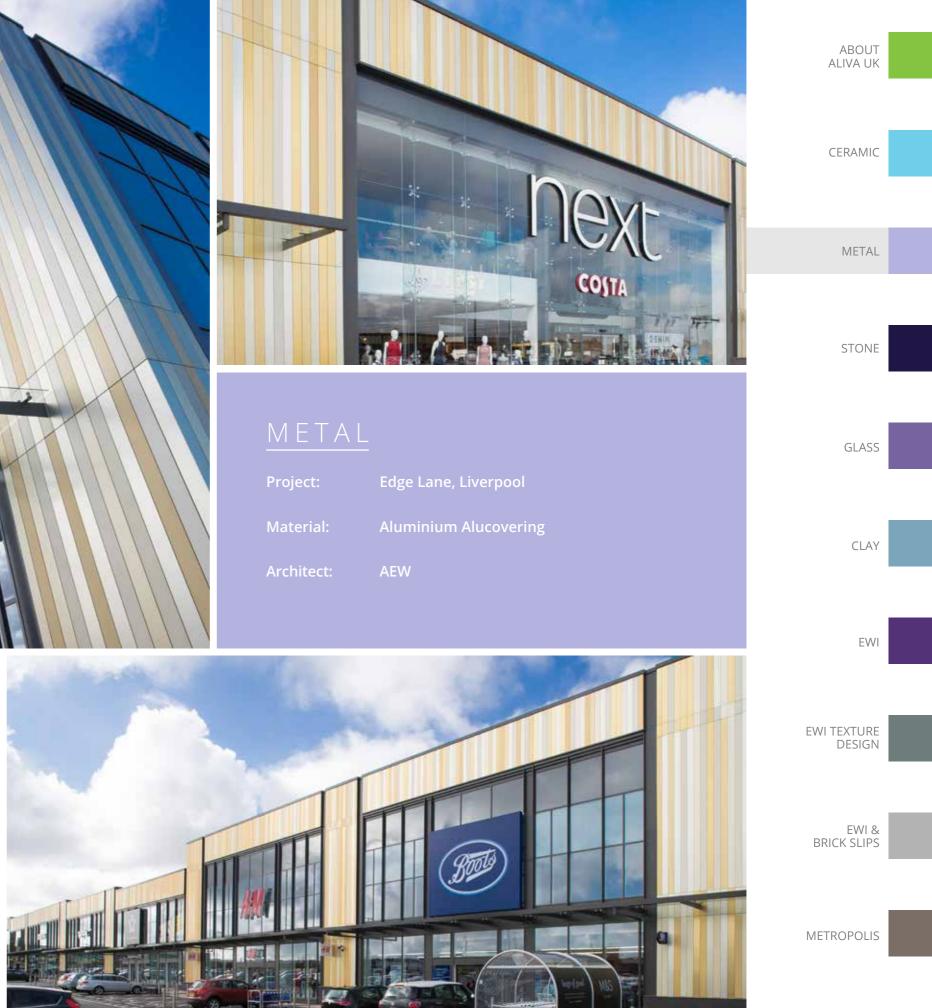

CE

Projec

water

Archit

|                                                                  | ABOUT<br>ALIVA UK     |  |
|------------------------------------------------------------------|-----------------------|--|
|                                                                  | CERAMIC               |  |
|                                                                  | METAL                 |  |
|                                                                  | STONE                 |  |
| RAMIC<br>t: Winter Gardens                                       | GLASS                 |  |
| ial: Ceramic Rainscreen Cladding and EWI<br>ect: View Architects | CLAY                  |  |
|                                                                  | EWI                   |  |
|                                                                  | EWI TEXTURE<br>DESIGN |  |