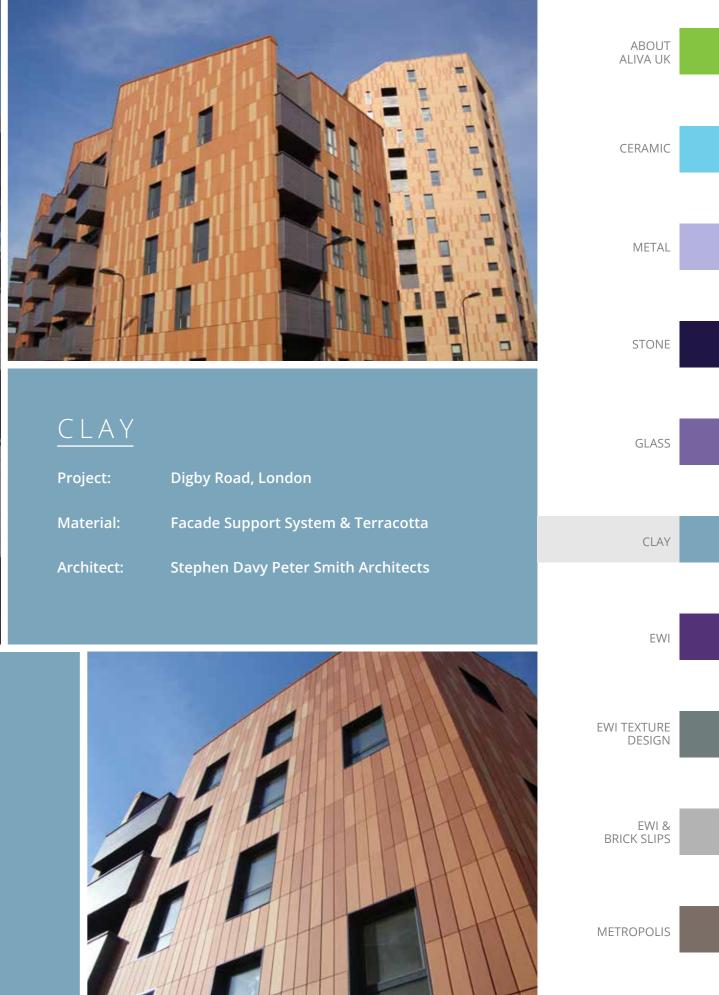

| 4           |                             |                   |  |
|-------------|-----------------------------|-------------------|--|
|             |                             | ABOUT<br>ALIVA UK |  |
|             |                             |                   |  |
|             |                             | CERAMIC           |  |
|             |                             |                   |  |
|             |                             | METAL             |  |
|             |                             |                   |  |
|             |                             | STONE             |  |
|             |                             |                   |  |
| RAMIC       |                             | GLASS             |  |
| :t:         | Brighton Marina             |                   |  |
| ial:        | Ceramic Rainscreen Cladding | CLAY              |  |
| Contractor: | Midgard                     |                   |  |
|             |                             |                   |  |