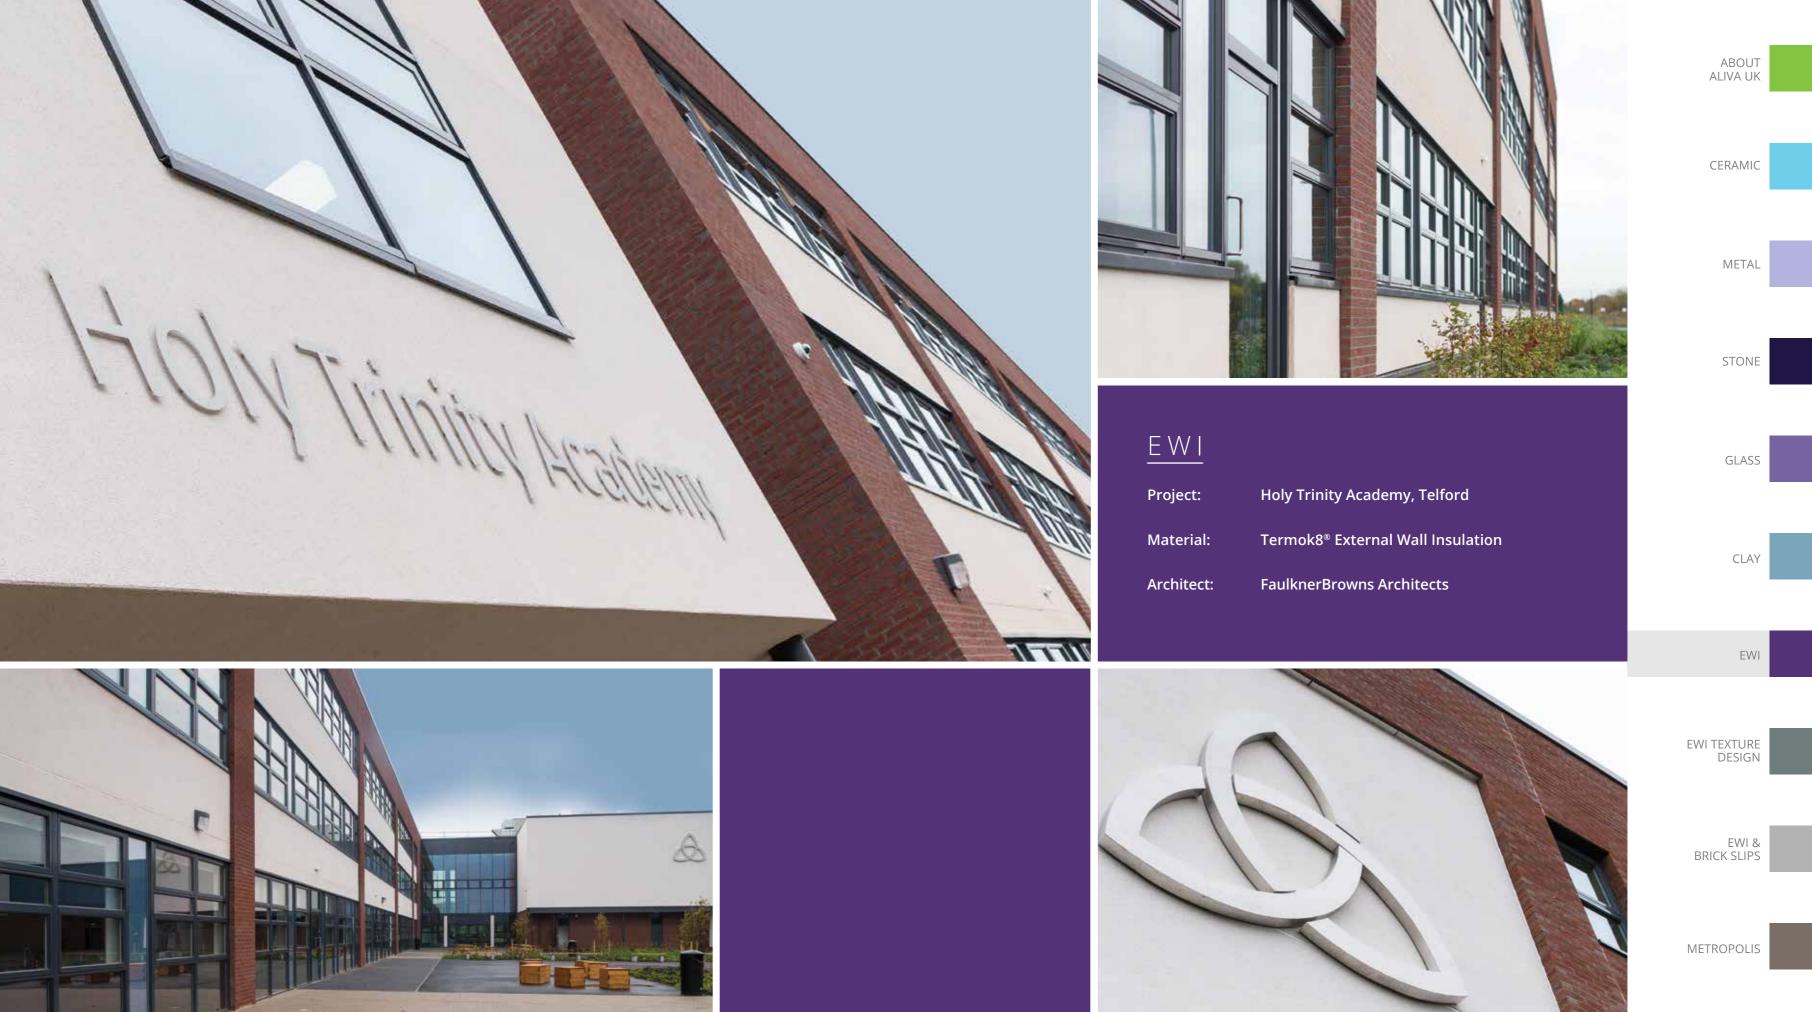

EWI & BRICK SLIPS

|                                                                           | ABOUT<br>ALIVA UK<br>CERAMIC<br>METAL<br>STONE |  |
|---------------------------------------------------------------------------|------------------------------------------------|--|
| /  <br><br>ct: College Croft, ForViva, Salford                            | GLASS                                          |  |
| rial: Termok8® External Wall Insulation<br>ect: Halsall Lloyd Partnership | CLAY                                           |  |
|                                                                           | EWI                                            |  |
|                                                                           | EWI TEXTURE<br>DESIGN                          |  |
|                                                                           | EWI &<br>BRICK SLIPS                           |  |
|                                                                           | METROPOLIS                                     |  |