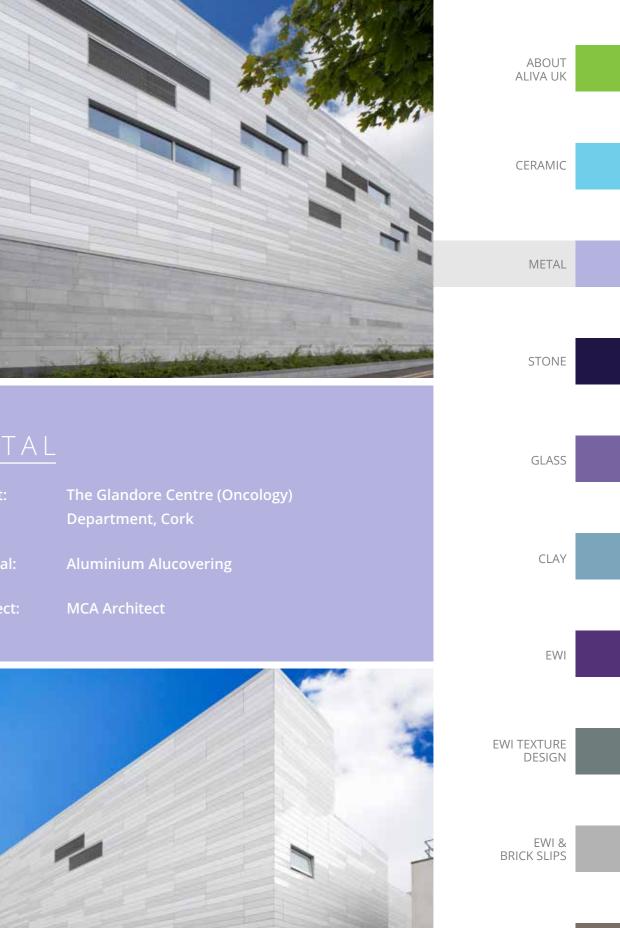

CE

Projec

water

Archit

|                                                                  | ABOUT<br>ALIVA UK     |  |
|------------------------------------------------------------------|-----------------------|--|
|                                                                  | CERAMIC               |  |
|                                                                  | METAL                 |  |
|                                                                  | STONE                 |  |
| RAMIC<br>t: Winter Gardens                                       | GLASS                 |  |
| ial: Ceramic Rainscreen Cladding and EWI<br>ect: View Architects | CLAY                  |  |
|                                                                  | EWI                   |  |
|                                                                  | EWI TEXTURE<br>DESIGN |  |