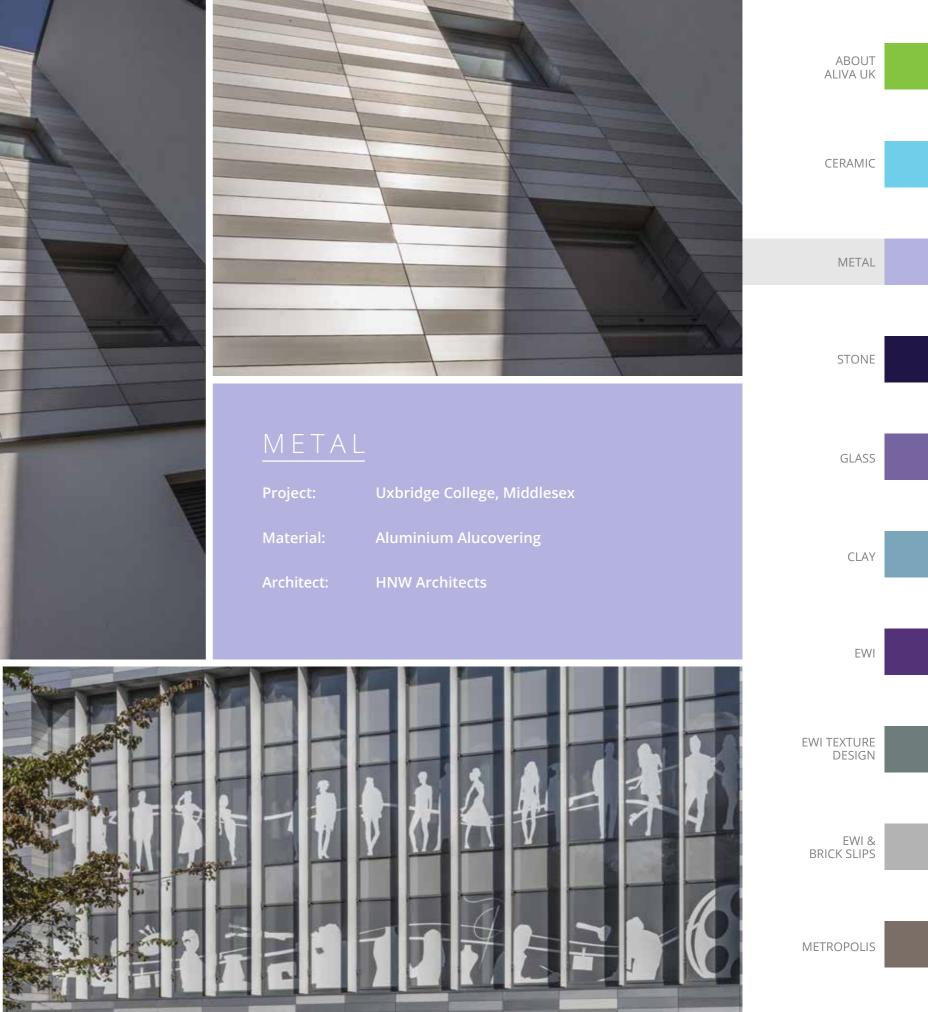

| 4           |                             |                   |  |
|-------------|-----------------------------|-------------------|--|
|             |                             | ABOUT<br>ALIVA UK |  |
|             |                             |                   |  |
|             |                             | CERAMIC           |  |
|             |                             |                   |  |
|             |                             | METAL             |  |
|             |                             |                   |  |
|             |                             | STONE             |  |
|             |                             |                   |  |
| RAMIC       |                             | GLASS             |  |
| :t:         | Brighton Marina             |                   |  |
| ial:        | Ceramic Rainscreen Cladding | CLAY              |  |
| Contractor: | Midgard                     |                   |  |
|             |                             |                   |  |