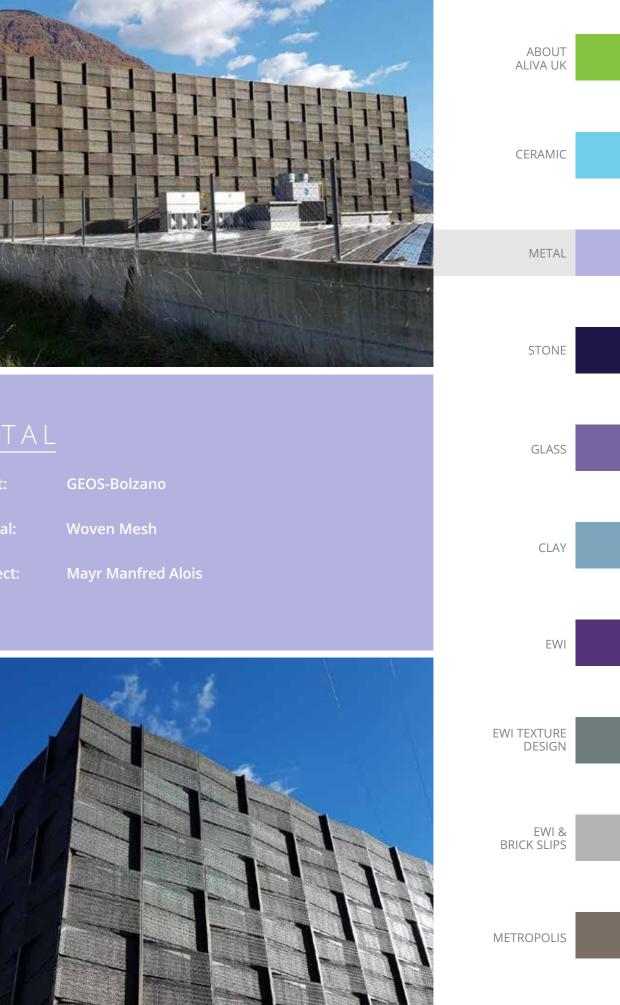

CE

Projec

water

Archit

|                                                                  | ABOUT<br>ALIVA UK     |  |
|------------------------------------------------------------------|-----------------------|--|
|                                                                  | CERAMIC               |  |
|                                                                  | METAL                 |  |
|                                                                  | STONE                 |  |
| RAMIC<br>t: Winter Gardens                                       | GLASS                 |  |
| ial: Ceramic Rainscreen Cladding and EWI<br>ect: View Architects | CLAY                  |  |
|                                                                  | EWI                   |  |
|                                                                  | EWI TEXTURE<br>DESIGN |  |