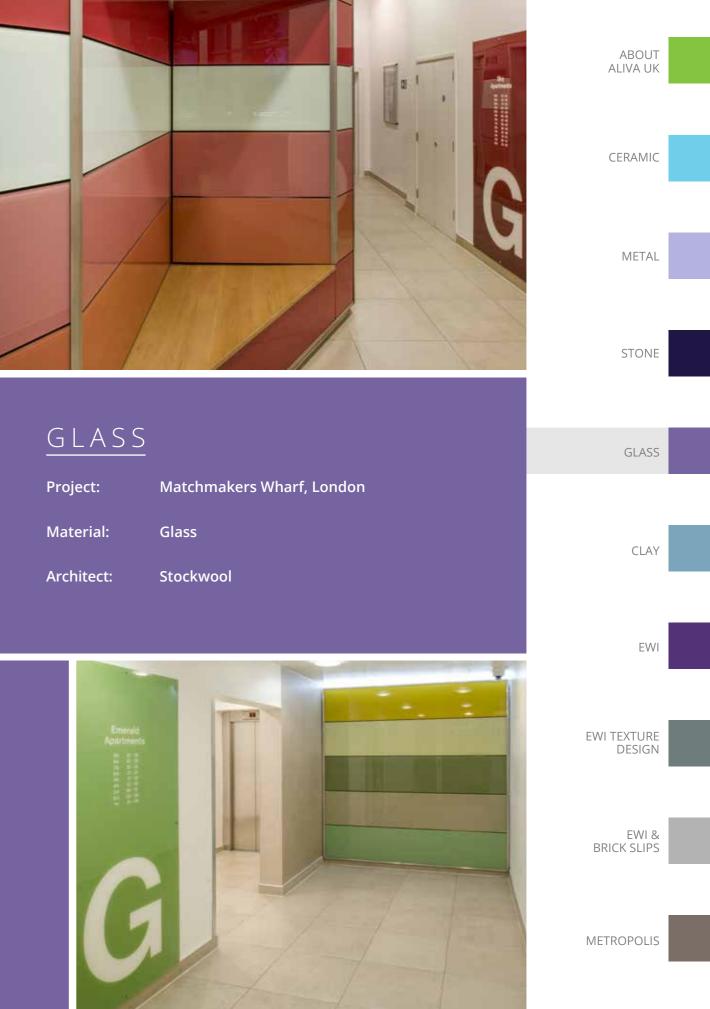

| 4           |                             |                   |  |
|-------------|-----------------------------|-------------------|--|
|             |                             | ABOUT<br>ALIVA UK |  |
|             |                             |                   |  |
|             |                             | CERAMIC           |  |
|             |                             |                   |  |
|             |                             | METAL             |  |
|             |                             |                   |  |
|             |                             | STONE             |  |
|             |                             |                   |  |
| RAMIC       |                             | GLASS             |  |
| :t:         | Brighton Marina             |                   |  |
| ial:        | Ceramic Rainscreen Cladding | CLAY              |  |
| Contractor: | Midgard                     |                   |  |
|             |                             |                   |  |