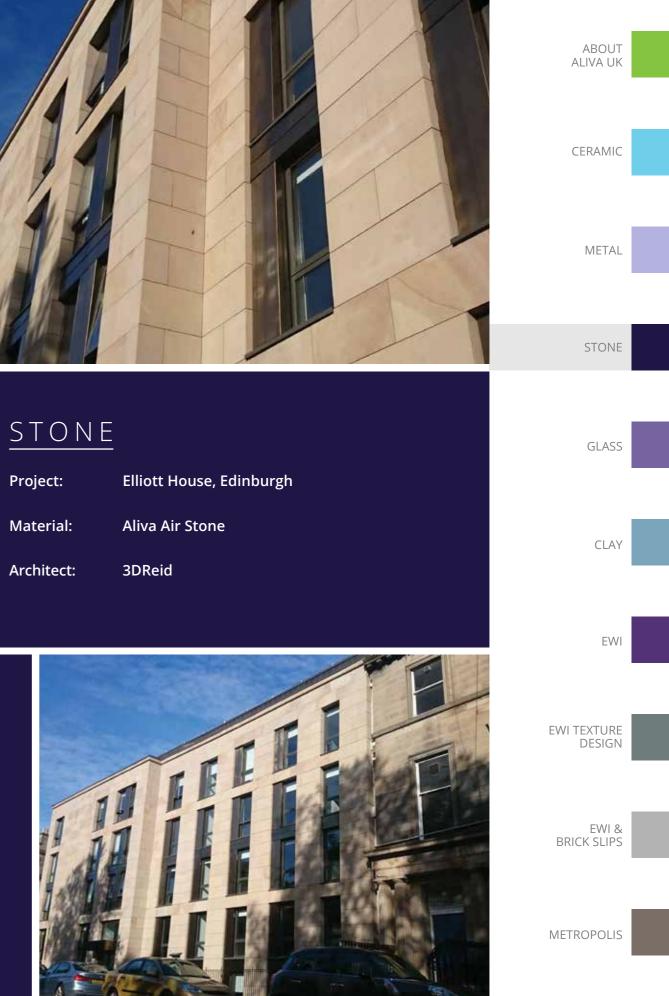

| 4           |                             |                   |  |
|-------------|-----------------------------|-------------------|--|
|             |                             | ABOUT<br>ALIVA UK |  |
|             |                             |                   |  |
|             |                             | CERAMIC           |  |
|             |                             |                   |  |
|             |                             | METAL             |  |
|             |                             |                   |  |
|             |                             | STONE             |  |
|             |                             |                   |  |
| RAMIC       |                             | GLASS             |  |
| :t:         | Brighton Marina             |                   |  |
| ial:        | Ceramic Rainscreen Cladding | CLAY              |  |
| Contractor: | Midgard                     |                   |  |
|             |                             |                   |  |