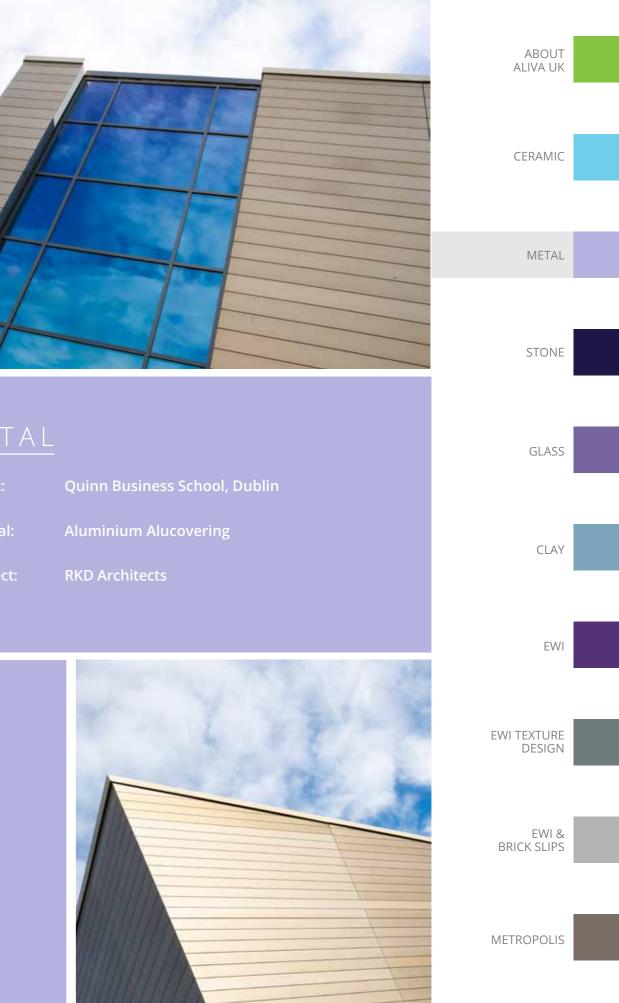

| 4           |                             |                   |  |
|-------------|-----------------------------|-------------------|--|
|             |                             | ABOUT<br>ALIVA UK |  |
|             |                             |                   |  |
|             |                             | CERAMIC           |  |
|             |                             |                   |  |
|             |                             | METAL             |  |
|             |                             |                   |  |
|             |                             | STONE             |  |
|             |                             |                   |  |
| RAMIC       |                             | GLASS             |  |
| :t:         | Brighton Marina             |                   |  |
| ial:        | Ceramic Rainscreen Cladding | CLAY              |  |
| Contractor: | Midgard                     |                   |  |
|             |                             |                   |  |