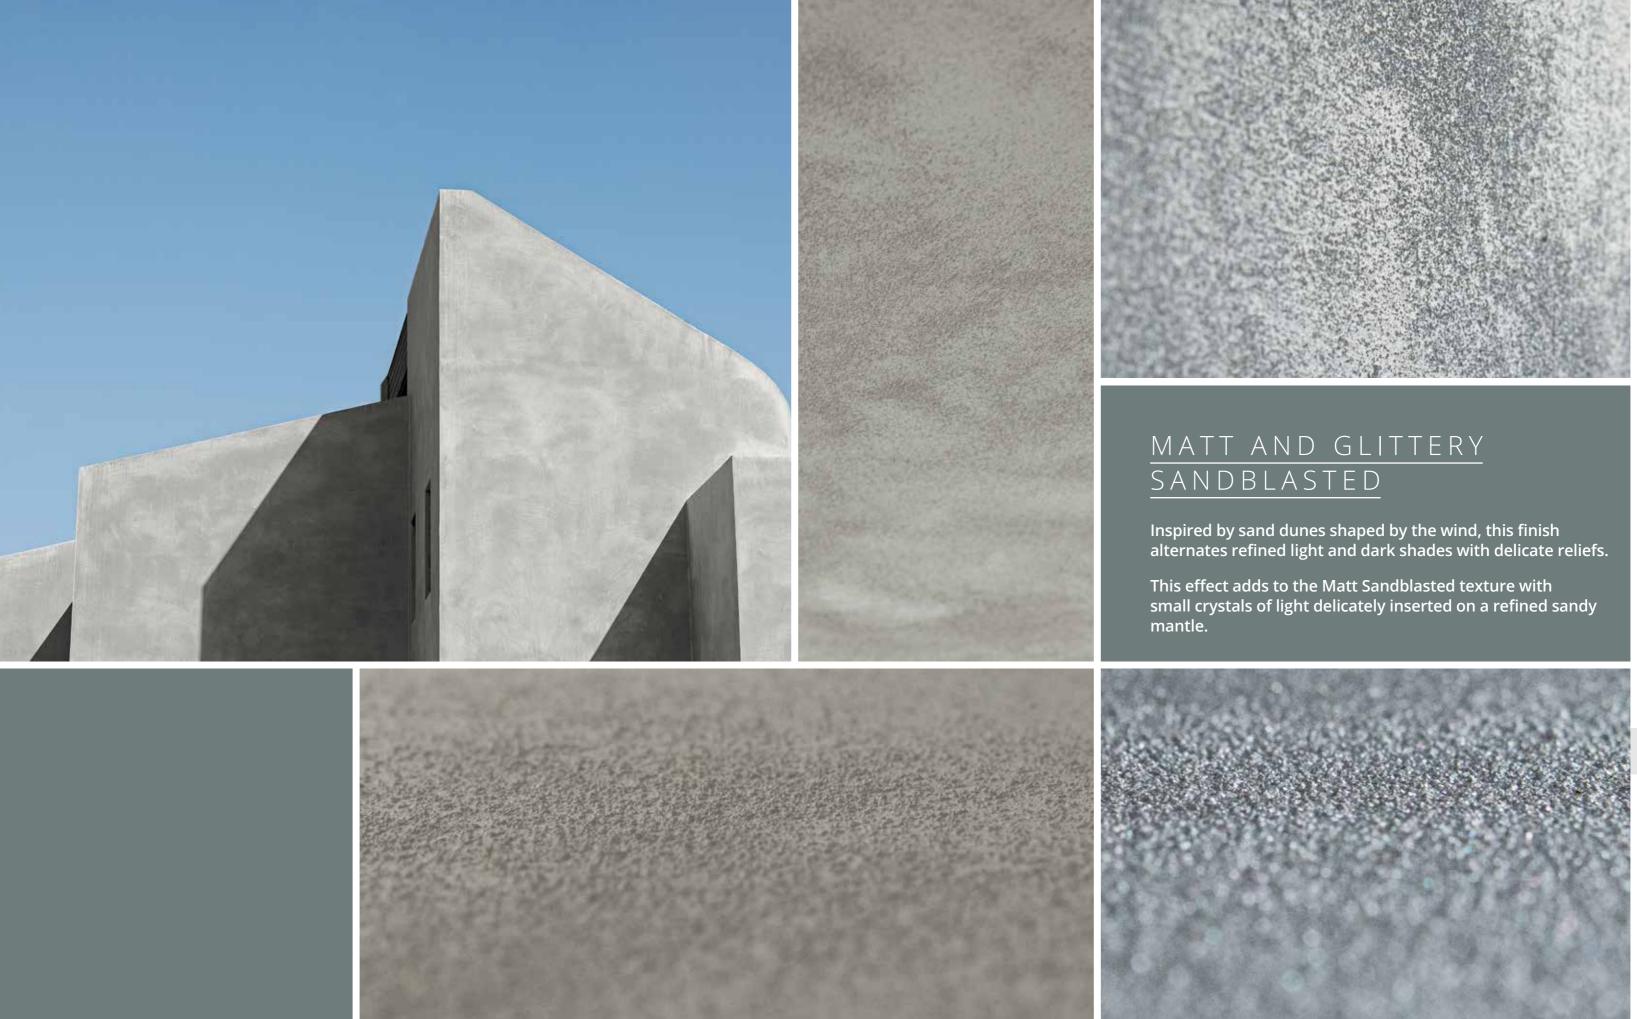

EWI & BRICK SLIPS

A finish that gives the appearance of a delicately aged concrete, giving the building a contemporary style with a smooth, velvety effect.

appearance of a strong, powerful and lasting substance