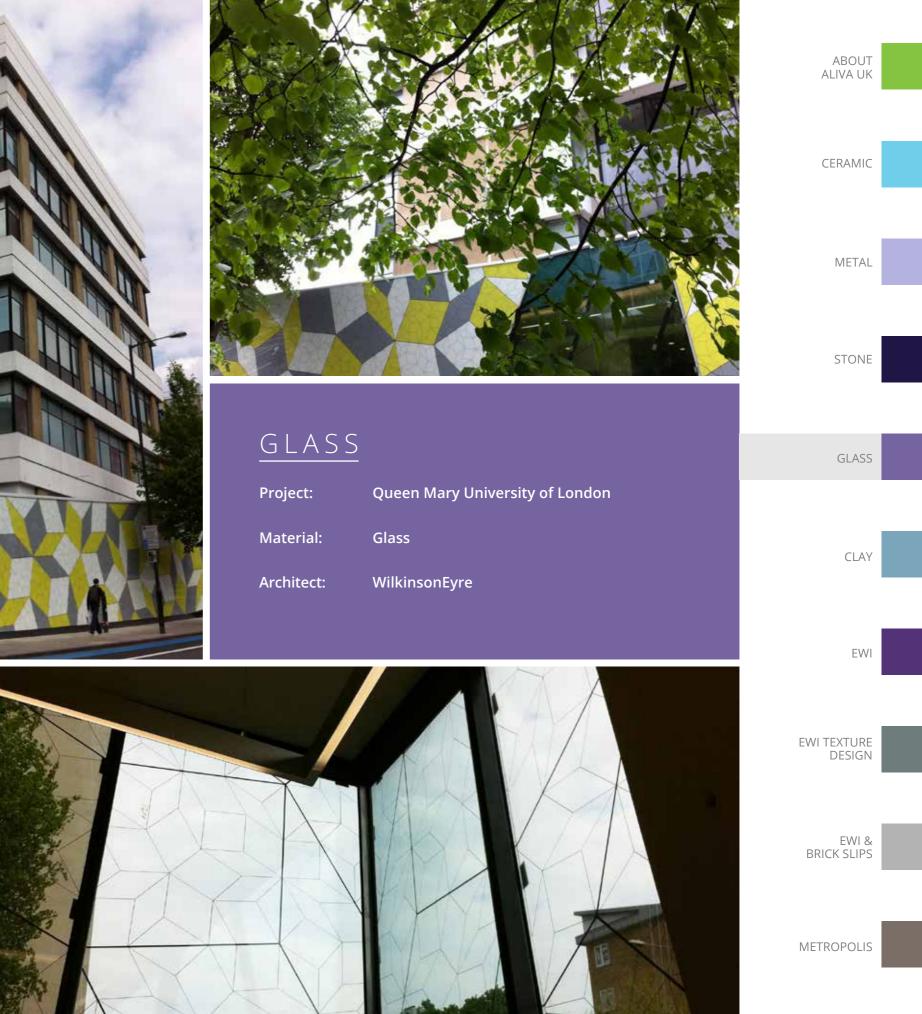

-------|--|
|                                                                  | CERAMIC               |  |
|                                                                  | METAL                 |  |
|                                                                  | STONE                 |  |
| RAMIC<br>t: Winter Gardens                                       | GLASS                 |  |
| ial: Ceramic Rainscreen Cladding and EWI<br>ect: View Architects | CLAY                  |  |
|                                                                  | EWI                   |  |
|                                                                  | EWI TEXTURE<br>DESIGN |  |

EWI & BRICK SLIPS























































































































































|                                                                           | ABOUT<br>ALIVA UK<br>CERAMIC<br>METAL<br>STONE |  |
|---------------------------------------------------------------------------|------------------------------------------------|--|
| /  <br><br>ct: College Croft, ForViva, Salford                            | GLASS                                          |  |
| rial: Termok8® External Wall Insulation<br>ect: Halsall Lloyd Partnership | CLAY                                           |  |
|                                                                           | EWI                                            |  |
|                                                                           | EWI TEXTURE<br>DES