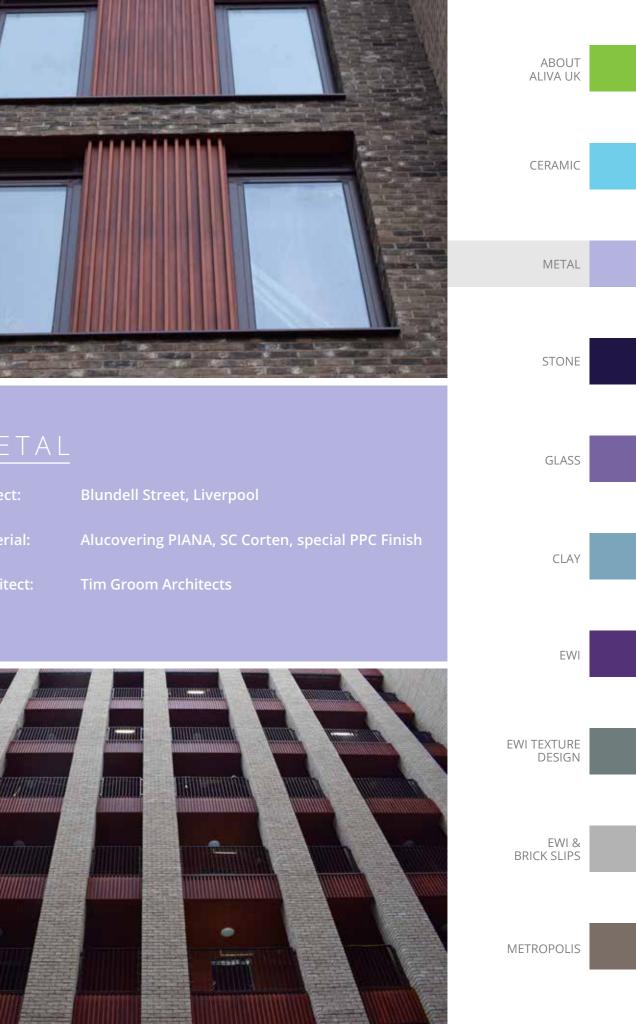

CE

Projec

water

Archit

|                                                                  | ABOUT<br>ALIVA UK     |  |
|------------------------------------------------------------------|-----------------------|--|
|                                                                  | CERAMIC               |  |
|                                                                  | METAL                 |  |
|                                                                  | STONE                 |  |
| RAMIC<br>t: Winter Gardens                                       | GLASS                 |  |
| ial: Ceramic Rainscreen Cladding and EWI<br>ect: View Architects | CLAY                  |  |
|                                                                  | EWI                   |  |
|                                                                  | EWI TEXTURE<br>DESIGN |  |

# CORTEN

A texture that finds inspiration in the oxidation of iron and metals offering a glossy, uneven and natural patinated rust effect for the surfaces.

CERAMIC METAL STONE GLASS CLAY EWI EWI TEXTURE DESIGN