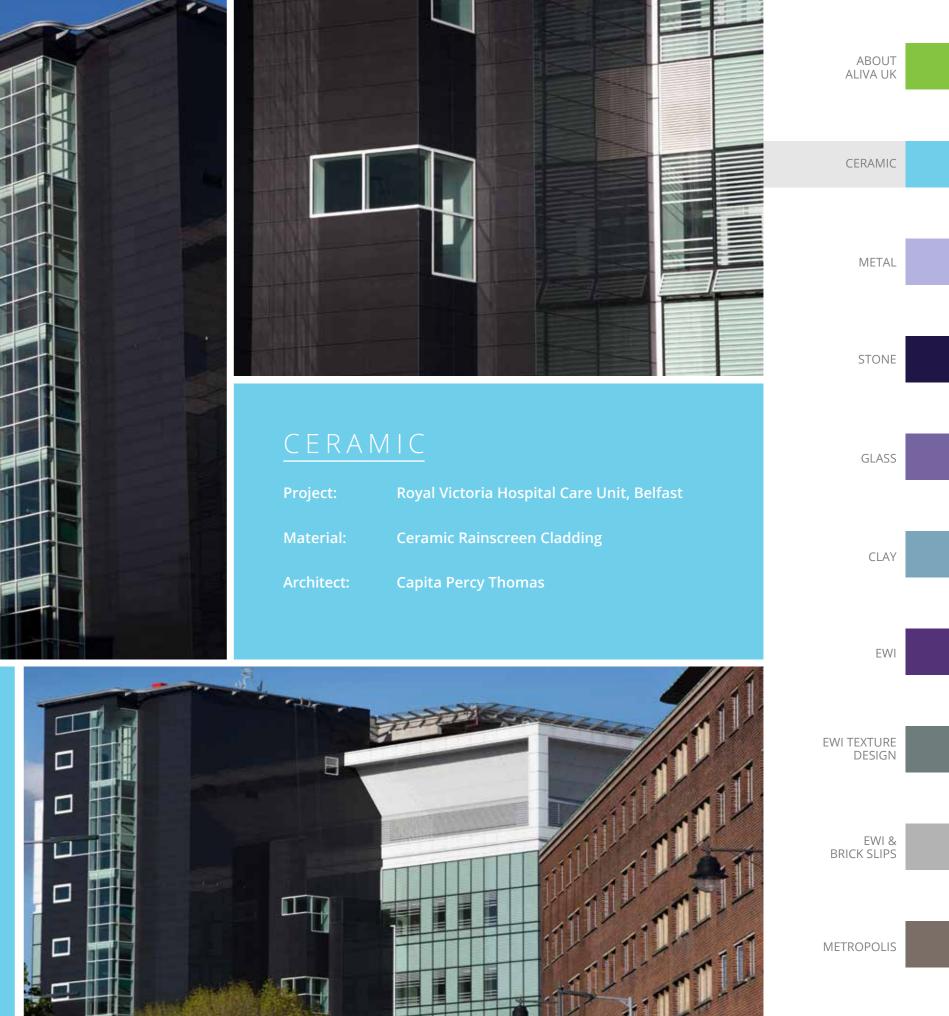

| 4           |                             |                   |  |
|-------------|-----------------------------|-------------------|--|
|             |                             | ABOUT<br>ALIVA UK |  |
|             |                             |                   |  |
|             |                             | CERAMIC           |  |
|             |                             |                   |  |
|             |                             | METAL             |  |
|             |                             |                   |  |
|             |                             | STONE             |  |
|             |                             |                   |  |
| RAMIC       |                             | GLASS             |  |
| :t:         | Brighton Marina             |                   |  |
| ial:        | Ceramic Rainscreen Cladding | CLAY              |  |
| Contractor: | Midgard                     |                   |  |
|             |                             |                   |  |