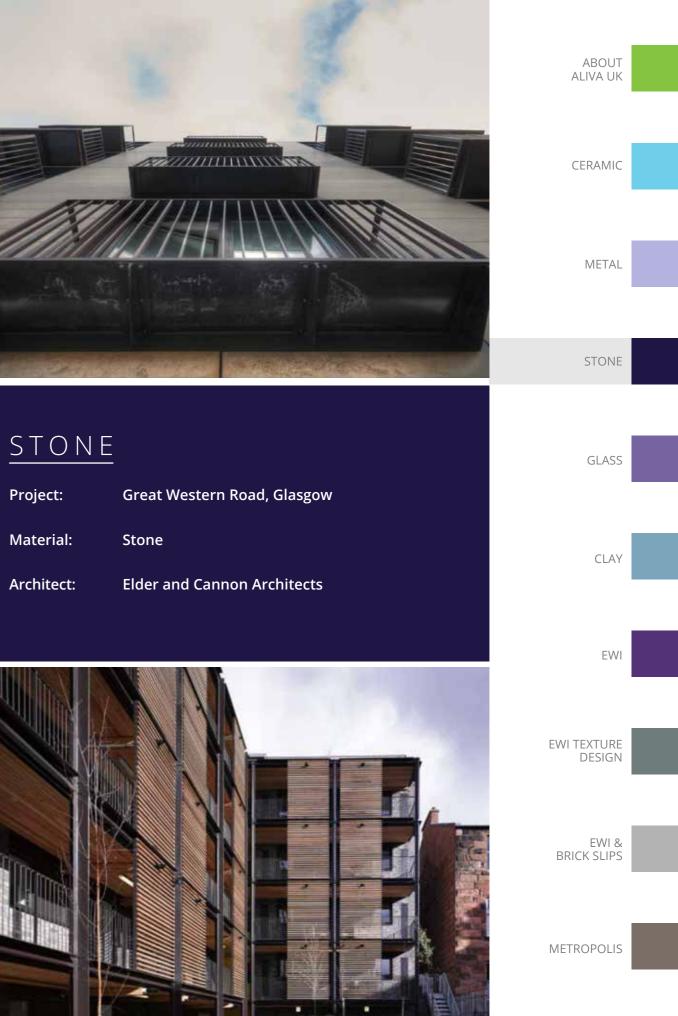

| 4           |                             |                   |  |
|-------------|-----------------------------|-------------------|--|
|             |                             | ABOUT<br>ALIVA UK |  |
|             |                             |                   |  |
|             |                             | CERAMIC           |  |
|             |                             |                   |  |
|             |                             | METAL             |  |
|             |                             |                   |  |
|             |                             | STONE             |  |
|             |                             |                   |  |
| RAMIC       |                             | GLASS             |  |
| :t:         | Brighton Marina             |                   |  |
| ial:        | Ceramic Rainscreen Cladding | CLAY              |  |
| Contractor: | Midgard                     |                   |  |
|             |                             |                   |  |