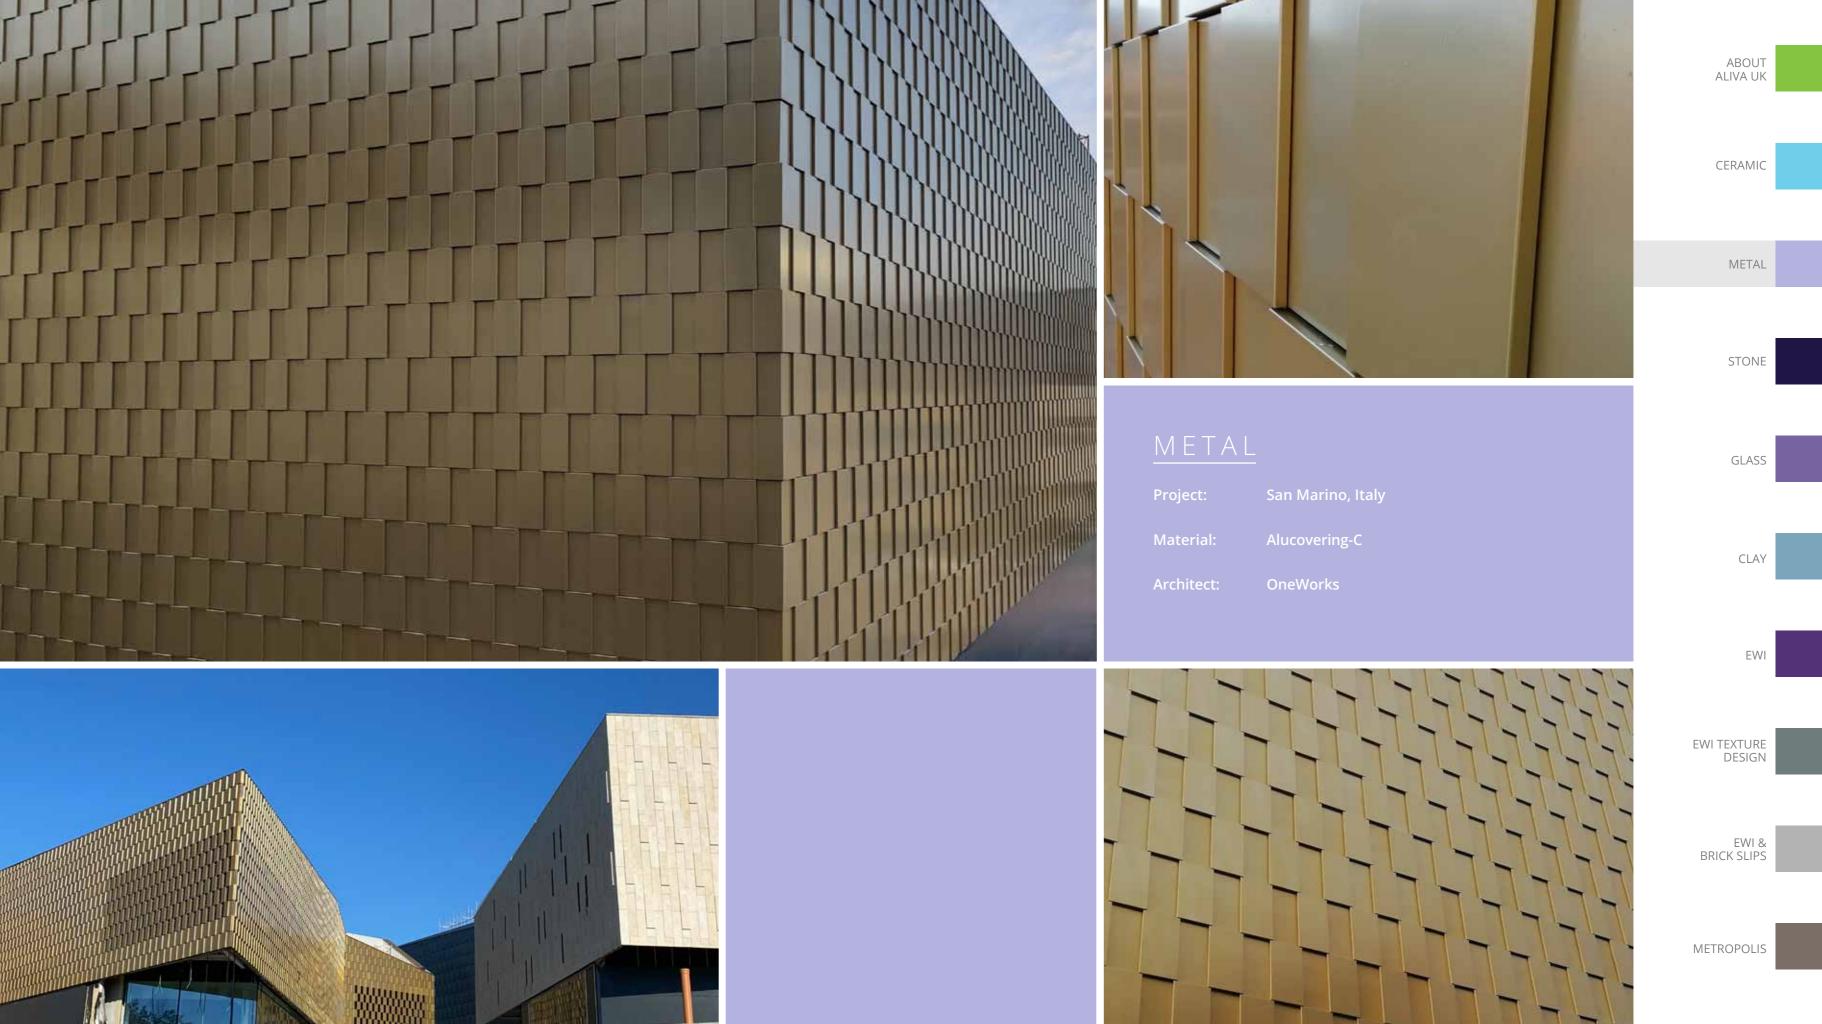

CE

Projec

water

Archit

|                                                                  | ABOUT<br>ALIVA UK     |  |
|------------------------------------------------------------------|-----------------------|--|
|                                                                  | CERAMIC               |  |
|                                                                  | METAL                 |  |
|                                                                  | STONE                 |  |
| RAMIC<br>t: Winter Gardens                                       | GLASS                 |  |
| ial: Ceramic Rainscreen Cladding and EWI<br>ect: View Architects | CLAY                  |  |
|                                                                  | EWI                   |  |
|                                                                  | EWI TEXTURE<br>DESIGN |  |