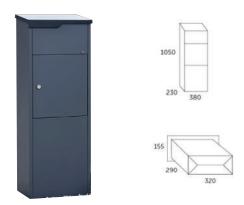

#### Standard and compliance:

- Letterbox made in Europe by a manufacturer certified with ISO 9001 standard
- European regulaton EN13724 compliant

| Height (mm):        | 1050                                    |
|---------------------|-----------------------------------------|
| Width (mm):         | 380                                     |
| Depth (mm):         | 230                                     |
| Weight (kg):        | 15                                      |
| Parcel Opening(cm): | 32cm width x 15.5cm height x 29cm depth |