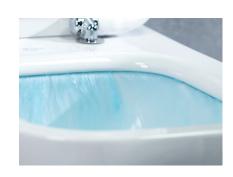

#### EXCEPTIONAL FLUSH PERFORMANCE

AquaBlade® Technology gives a superior flush performance every time.

With no overhanging rim, the water flows from the very top of the bowl rinsing 100% of the area beneath.

The integral channel creates a pressurised cascade of water which flows around the bowl creating two strong jets at the front. These merge to form a powerful plume of water that drives away solid matter effortlessly.