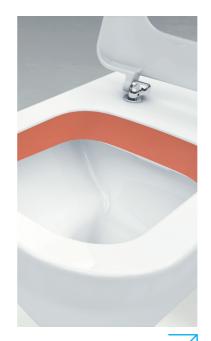

#### EXCEPTIONAL FLUSH PERFORMANCE

AquaBlade® Technology gives a superior flush performance every time.

With no overhanging rim, the water flows from the very top of the bowl rinsing 100% of the area beneath.

The integral channel creates a pressurised cascade of water which flows around the bowl creating two strong jets at the front. These merge to form a powerful plume of water that drives away solid matter effortlessly.

#### UNRIVALLED HYGIENE

AquaBlade® Technology outperforms all existing toilets in terms of hygiene.

Traditional toilets leave a significant area of the bowl unwashed particularly at the back of the bowl. The AquaBlade® channel is positioned close to the top of the bowl so 100% of the surface area beneath is rinsed clean every time.

AquaBlade® Technology ensures 100% of the surface area below the channel is rinsed clean.