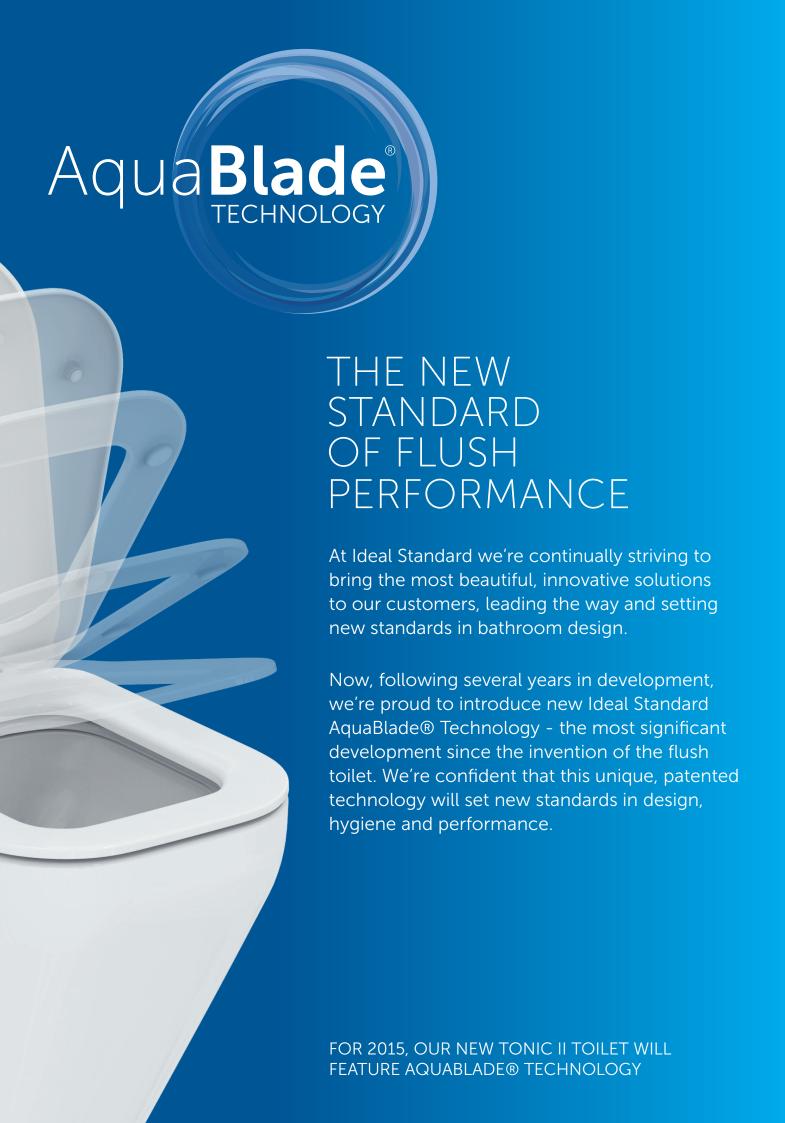

A NEW ERA
IN FLUSH
TECHNOLOGY

#### EXCEPTIONAL FLUSH PERFORMANCE

AquaBlade® Technology gives a superior flush performance every time.

With no overhanging rim, the water flows from the very top of the bowl rinsing 100% of the area beneath.

The integral channel creates a pressurised cascade of water which flows around the bowl creating two strong jets at the front. These merge to form a powerful plume of water that drives away solid matter effortlessly.