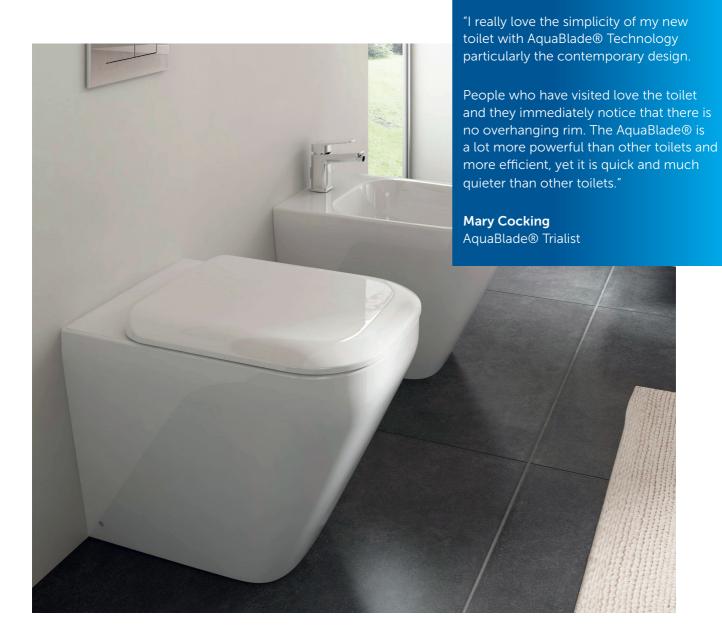

#### DESIGNED TO LOOK BEAUTIFUL

With simple clean lines and contemporary styling, AquaBlade® Technology has been designed with aesthetics as well as performance in mind. There is no unsightly rim so only the smooth curves of the bowl are visible.

#### BETTER LOOKING...

In research, 8 out of 10 consumers\* preferred the look of the AquaBlade® Technology bowl to standard box rim and rimless toilets.

\* based on research in UK and Italy