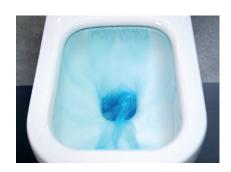

The integral channel creates a pressurised cascade of water which flows around the bowl creating two strong jets at the front. These merge to form a powerful plume of water that drives away solid matter effortlessly.