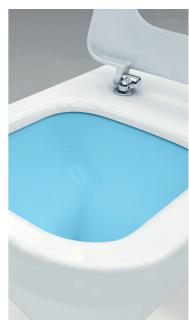

#### EXCEPTIONAL FLUSH PERFORMANCE

AquaBlade® Technology gives a superior flush performance every time.

With no overhanging rim, the water flows from the very top of the bowl rinsing 100% of the area beneath.

#### UNRIVALLED HYGIENE

AquaBlade® Technology outperforms all existing toilets in terms of hygiene.

Traditional toilets leave a significant area of the bowl unwashed particularly at the back of the bowl. The AquaBlade® channel is positioned close to the top of the bowl so 100% of the surface area beneath is rinsed clean every time.

AquaBlade® Technology ensures 100% of the surface area below the channel is rinsed clean.