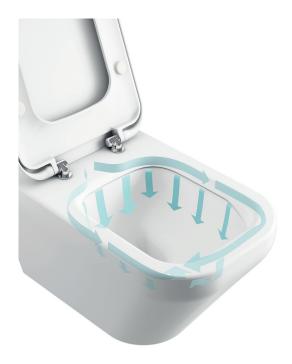

#### UNRIVALLED HYGIENE

AquaBlade® Technology outperforms all existing toilets in terms of hygiene.

Traditional toilets leave a significant area of the bowl unwashed particularly at the back of the bowl. The AquaBlade® channel is positioned close to the top of the bowl so 100% of the surface area beneath is rinsed clean every time.

AquaBlade® Technology ensures 100% of the surface area below the channel is rinsed clean.