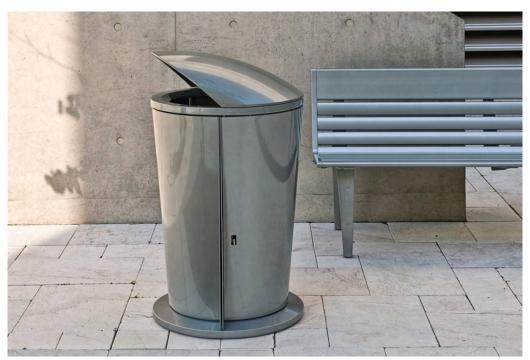

# **Austin Litter Bin**

If you like the Austin bench, you'll love this litter bin. Shared Austin themes are reflected in the tapered conical body and ribbing of the litter bin that echo the tapered supports of the bench, and in the birds mouth lid that mirrors the relation between the bench seat and back. The ribbing frames the units side door, adding visual interest and providing functional support for the door hinges. A domed stationary lid shields contents from view and helps keep out rain and snow.

#### Materials:

Body - powder coated steel.

Top - cast aluminium. Base - cast iron.

## Fixings:

Freestanding. Surface mounted.

# **Dimensions**

H: 890mm / 1068mm **Dia:** 610mm Capacity: 109l