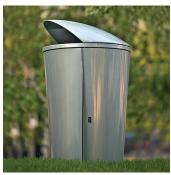

# **Austin Litter Bin**

If you like the Austin bench, you'll love this litter bin. Shared Austin themes are reflected in the tapered conical body and ribbing of the litter bin that echo the tapered supports of the bench, and in the birds mouth lid that mirrors the relation between the bench seat and back. The ribbing frames the units side door, adding visual interest and providing functional support for the door hinges. A domed stationary lid shields contents from view and helps keep out rain and snow.

#### Materials:

Body - powder coated steel.

Top - cast aluminium. Base - cast iron.