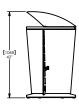

# **Austin Litter Bin**

If you like the Austin bench, you'll love this litter bin. Shared Austin themes are reflected in the tapered conical body and ribbing of the litter bin that echo the tapered supports of the bench, and in the birds mouth lid that mirrors the relation between the bench seat and back. The ribbing frames the units side door, adding visual interest and providing functional support for the door hinges. A domed stationary lid shields contents from view and helps keep out rain and snow.

# **Dimensions**

H: 890mm / 1068mm **Dia:** 610mm Capacity: 109l