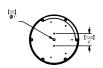

# **Austin Litter Bin**

If you like the Austin bench, you'll love this litter bin. Shared Austin themes are reflected in the tapered conical body and ribbing of the litter bin that echo the tapered supports of the bench, and in the birds mouth lid that mirrors the relation between the bench seat and back. The ribbing frames the units side door, adding visual interest and providing functional support for the door hinges. A domed stationary lid shields contents from view and helps keep out rain and snow.

## Specification:

#### Materials:

Body - powder coated steel.

Top - cast aluminium. Base - cast iron.

## Fixings:

Freestanding. Surface mounted.

# **Dimensions**

H: 890mm / 1068mm **Dia:** 610mm Capacity: 109l