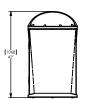

# **Austin Litter Bin**

If you like the Austin bench, you'll love this litter bin. Shared Austin themes are reflected in the tapered conical body and ribbing of the litter bin that echo the tapered supports of the bench, and in the birds mouth lid that mirrors the relation between the bench seat and back. The ribbing frames the units side door, adding visual interest and providing functional support for the door hinges. A domed stationary lid shields contents from view and helps keep out rain and snow.

# **Dimensions**

H: 890mm / 1068mm **Dia:** 610mm Capacity: 109l