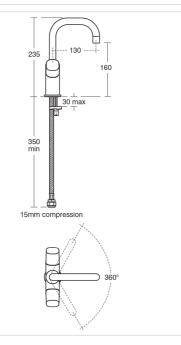

### **Configuration options**

A5900 TMV Thermostatic mixing valve 15mm

## Material

Chrome Plated

Weights B0727 2.35KG

# **Special Notes**

Suitable for balanced or unbalanced supplies. Inlets with flexible tails and connections for 15mm copper tubes. Fitted with a 5 lpm outlet flow regulator. When installed in commercial applications a thermostatic blending valve such as A5900AA must be used.