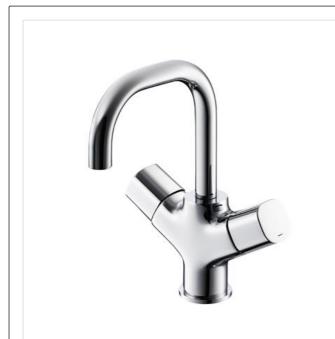

# **Product Data Sheet**





# **Tempo Dual Control Basin Mixer**

#### Illustrated

B0727 Tempo dual control basin mixer

### **Configuration options**

A5900 TMV Thermostatic mixing valve 15mm

## Material

Chrome Plated

Weights B0727 2.35KG

# Colours

Chromium plated (AA)

#### **Flow rates**

5 Litres per minute @ 3 bar pressure

# **Special Notes**

Suitable for balanced or unbalanced supplies. Inlets with flexible tails and connections for 15mm copper tubes. Fitted with a 5 lpm outlet flow regulator. When installed in commercial applications a thermostatic blending valve such as A5900AA must be used.

#### Designer

Artefakt Industriekultur

## **Frequently used applications**

Hotels Public Building Office Residential

.....

#### **Accreditations**

Water Label WRAS



Email: info@idealspec.co.uk Tel: 08