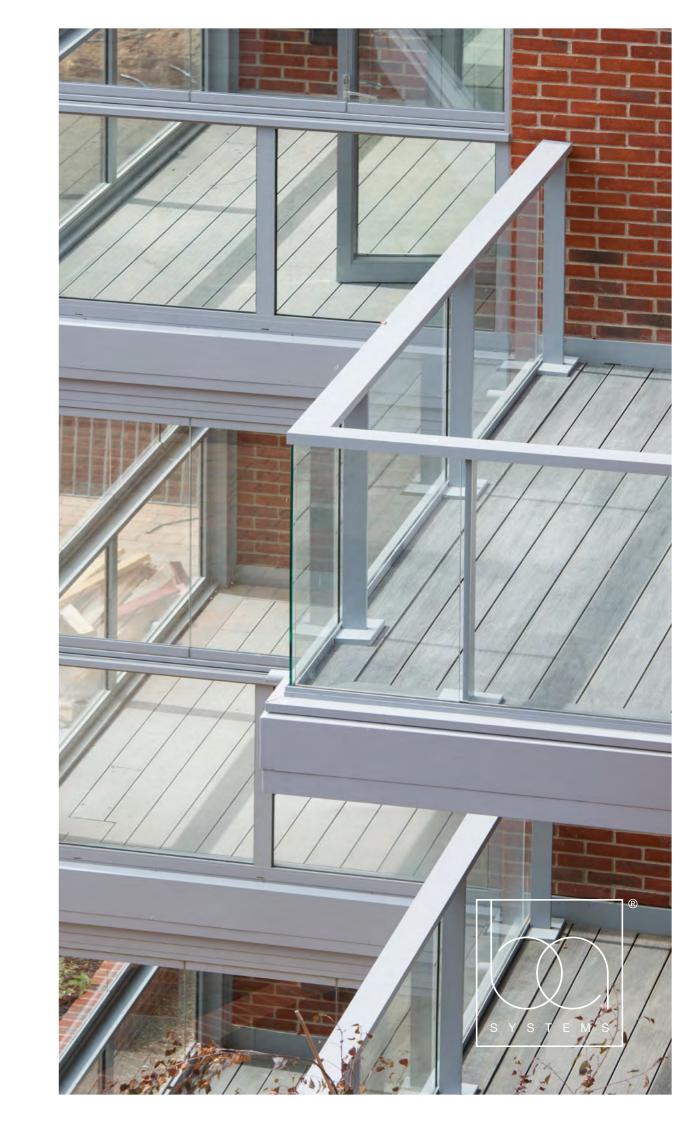

#### Download certifications online basystems.co.uk/downloads

**BA** SYSTEMS

Wall mounted handrails, designed to coordinate with our balustrade systems.

### **POST & INFILL**

Highly versatile stair and balcony handrail system, with many finishes & infill options.

#### **FRAME & INFILL PANEL**

Innovative framed balcony and interfacing system, with concealed fixing.

#### FRAMELESS GLASS

Enjoy uninterrupted views with this minimalist, all glass solution.

#### **VERTICAL BAR**

Highly versatile stair and balcony handrail system, with many finishes and infill options.