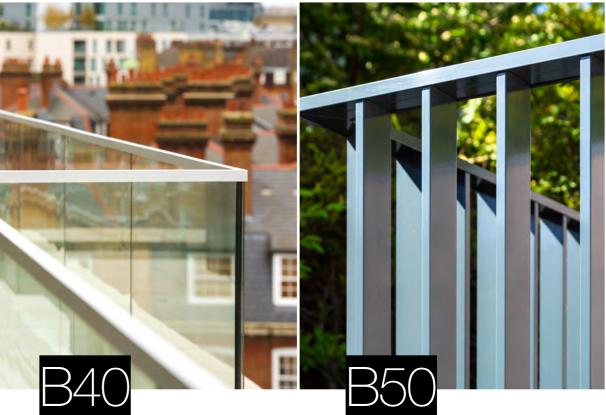

#### FRAMELESS GLASS

Enjoy uninterrupted views with this minimalist, all glass solution.

#### **VERTICAL BAR**

Highly versatile stair and balcony handrail system, with many finishes and infill options.