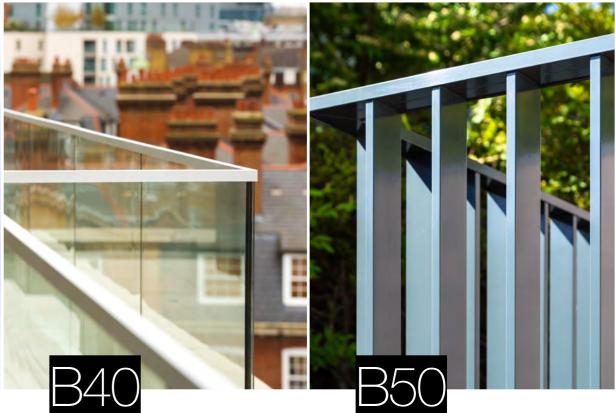

### **POST & INFILL**

Highly versatile stair and balcony handrail system, with many finishes & infill options.

#### **VERTICAL BAR**

Highly versatile stair and balcony handrail system, with many finishes and infill options.