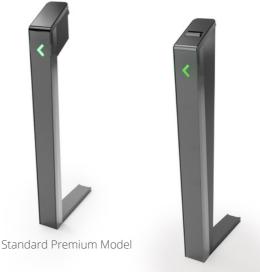

### The Lifeline Boost access control pedestal is available in 3 models:

- 1.**Standard Premium:** Suitable for the integration of a card reader, barcode reader or biometric devices.
- 2. **Card Collector:** Suitable to integrate a collector device for visitor management.
- 3. **MorphoWave Compact:** Suitable to integrate the Idemia MorphoWave Compact 3D fingerprint scanner.