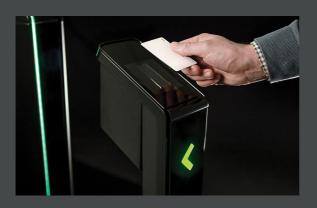

### The Lifeline Boost access control pedestal is available in 3 models:

- 1.**Standard Premium:** Suitable for the integration of a card reader, barcode reader or biometric devices.
- 2. **Card Collector:** Suitable to integrate a collector device for visitor management.
- 3. **MorphoWave Compact:** Suitable to integrate the Idemia MorphoWave Compact 3D fingerprint scanner.