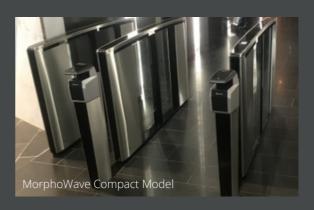

### The Lifeline Boost access control pedestal is available in 3 models:

- 1.**Standard Premium:** Suitable for the integration of a card reader, barcode reader or biometric devices.
- 2. **Card Collector:** Suitable to integrate a collector device for visitor management.
- 3. **MorphoWave Compact:** Suitable to integrate the Idemia MorphoWave Compact 3D fingerprint scanner.