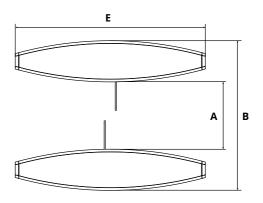

# DIMENSIONS AND SPECIFICATIONS

|             | Α                        |                       |                    |                    |                    | В                        | C                           | D                      | E                      |
|-------------|--------------------------|-----------------------|--------------------|--------------------|--------------------|--------------------------|-----------------------------|------------------------|------------------------|
| Type        | Passage<br>Width<br>(mm) | Capacity /<br>Minute* | # of Door<br>Wings | Disabled<br>Access | Type of<br>Traffic | Overall<br>Width<br>(mm) | Door Wing<br>Height<br>(mm) | Unit<br>Height<br>(mm) | Unit<br>Length<br>(mm) |
| Standard    | 510                      | 25-30                 | 2                  | ×                  | ₩.                 | 1134                     | 980                         | 1035                   | 1440                   |
| High        | 510                      | 25-30                 | 2                  | X                  | ŵ.                 | 1134                     | 1200-1800                   | 1035                   | 1440                   |
| Wide        | 910                      | 25-30                 | 2                  | Ĕ                  | <b>İ</b>           | 1934                     | 980                         | 1035                   | 1440                   |
| High & Wide | 910                      | 25-30                 | 2                  | Ĕ                  | <b>İ</b>           | 1934                     | 1200-1800                   | 1035                   | 1440                   |

Turnstiles outside these dimensions are available on request. Please consult your Boon Edam representative