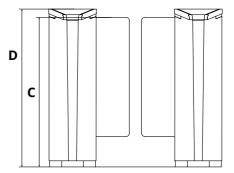

# DIMENSIONS AND SPECIFICATIONS

|             | Α                        |                       |                    |                    |                    | В                        | C                           | D                      | E                      |
|-------------|--------------------------|-----------------------|--------------------|--------------------|--------------------|--------------------------|-----------------------------|------------------------|------------------------|
| Type        | Passage<br>Width<br>(mm) | Capacity /<br>Minute* | # of Door<br>Wings | Disabled<br>Access | Type of<br>Traffic | Overall<br>Width<br>(mm) | Door Wing<br>Height<br>(mm) | Unit<br>Height<br>(mm) | Unit<br>Length<br>(mm) |
| Standard    | 510                      | 25-30                 | 2                  | ×                  | ₩.                 | 1134                     | 980                         | 1035                   | 1440                   |
| High        | 510                      | 25-30                 | 2                  | X                  | ŵ.                 | 1134                     | 1200-1800                   | 1035                   | 1440                   |
| Wide        | 910                      | 25-30                 | 2                  | Ĕ                  | <b>İ</b>           | 1934                     | 980                         | 1035                   | 1440                   |
| High & Wide | 910                      | 25-30                 | 2                  | Ĕ                  | <b>İ</b>           | 1934                     | 1200-1800                   | 1035                   | 1440                   |

Turnstiles outside these dimensions are available on request. Please consult your Boon Edam representative