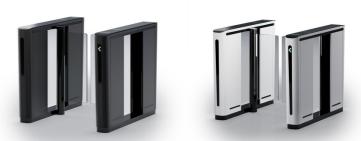

## PREMIUM MINIMALISM AND STYLISH SOPHISTICATION

The Speedlane Compact has been designed with simplicity and sophistication in mind. The minimalist lines of the cabinets fit into almost any area without drawing unnecessary attention to themselves.

Contoured cabinets, position and operation of directional LED lights guide even an untrained user through the passage with pleasant ease. However, as simple as the product is to use, the premium integrated technology still offers excellent tailgating detection and safety sensors as standard features.