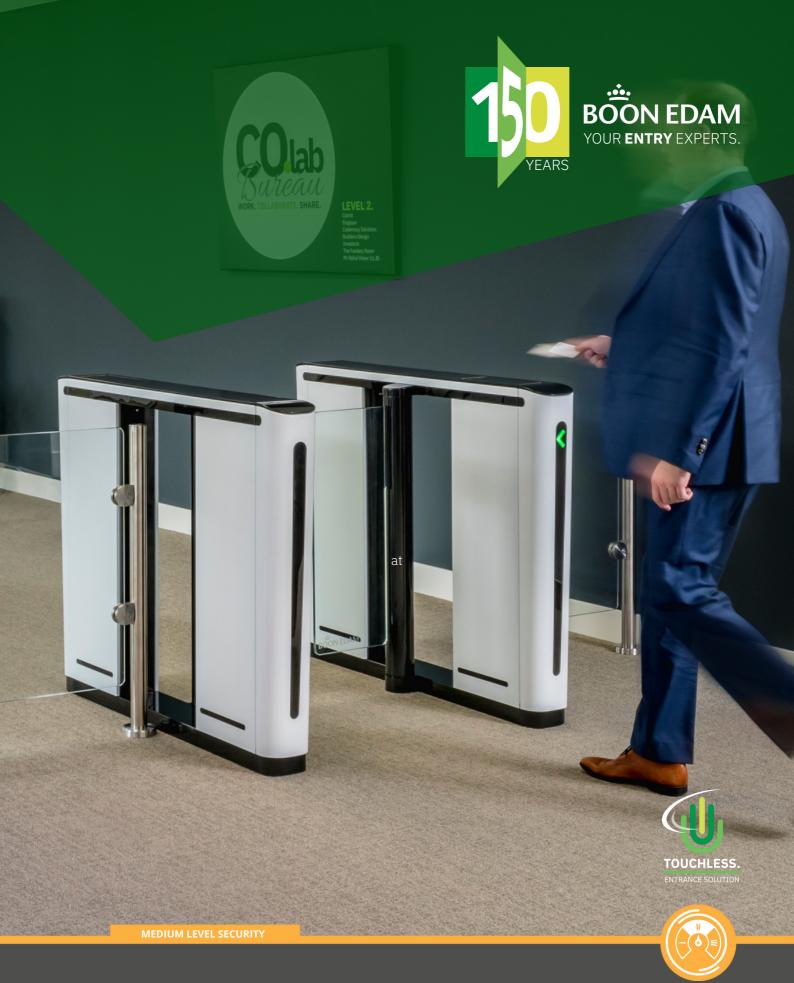

## SPEEDLANE COMPACT.

THE **SHORTEST** 'NO-NONSENSE' SECURITY SPEED GATE

### **OVERVIEW**

The Speedlane Compact is a trendy and functional addition to increasing security levels in your valuable area. Ease of efficiency in moving people safely onto the next point of their journey is in no way compromised by this speed gate's small footprint. Advanced algorythms and technology ensure smooth and accurate passage.

Speed gates are gaining in popularity as busy work and public spaces have to remain safe and secure. The Speedlane Compact offers excellent support to guards and staff responsible for authorised entrances to secured areas.