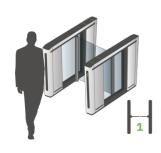

### TECHNICAL DIMENSIONS

#### TECHNICAL SPECIFICATIONS

| (2)             | THROUGHPUT                    | STANDARD                                                                         | LEVEL UP                                                                         |
|-----------------|-------------------------------|----------------------------------------------------------------------------------|----------------------------------------------------------------------------------|
|                 | Throughput                    | 20 - 30 People per minute                                                        |                                                                                  |
|                 | Cabinet Width                 | 150 mm / 6"                                                                      |                                                                                  |
|                 | Cabinet Height                | 990 mm / 39"                                                                     |                                                                                  |
|                 | Cabinet Length                | 1200 mm / 47"                                                                    |                                                                                  |
|                 | Passage Width                 | 615 mm / 24"                                                                     | Wide: 915 mm / 36"                                                               |
|                 | Overall Lane Width            | 1065 mm / 42" (for a single lane)                                                | Wide: 1127 mm / 53"                                                              |
|                 | Wing / Barrier Height         | 890 mm / 35"                                                                     | High glass options available, please contact us.                                 |
|                 | SECURITY                      | STANDARD                                                                         | LEVEL UP                                                                         |
|                 | Unauthorised User Detection   | Complete sensor set                                                              |                                                                                  |
|                 | Booking Signal                | Adjustable booking signal                                                        |                                                                                  |
|                 | Sound Alarm                   | Sound module                                                                     |                                                                                  |
|                 | Tailgating Detection          | Standard Range                                                                   |                                                                                  |
|                 | SAFETY                        | STANDARD                                                                         | LEVEL UP                                                                         |
|                 | Fail Safe Operation           | In case of power outage                                                          |                                                                                  |
|                 | Fire Alarm Connection         | Emergency egress settings depending on local regulations and or customer request |                                                                                  |
|                 | Safety Sensors                | Complete sensor set                                                              |                                                                                  |
| $(\bigcirc)$    | AESTHETICS                    | STANDARD                                                                         | LEVEL UP                                                                         |
|                 | Cabinet Material              | Stainless steel                                                                  | Multiple colours and finishes available.                                         |
|                 | Cabinet Colour                | Stainless steel                                                                  | For custom requests or branding, please contact us.                              |
|                 | Flooring / Mount              | On dead-level, finished floor                                                    |                                                                                  |
|                 | TECHNOLOGY                    | STANDARD                                                                         | LEVEL UP                                                                         |
|                 | Power Supply                  | 110-240 VAC, 50 / 60 Hz                                                          |                                                                                  |
|                 | Operating Power               | 60W                                                                              |                                                                                  |
|                 | Operating Temperature         | -15°C / +5°F to +50°C / +122°F                                                   |                                                                                  |
|                 | Weight                        | 100 kg / 220 lbs                                                                 |                                                                                  |
|                 | Access Control System         | Accommodates virtually any access control system                                 | Lifeline Boost access control pedestal and<br>BoonTouch control panel available. |
|                 | Card Reader Mount             | Integrated within the cabinet. Max. dimensions 90 x 200 x 70 (mm) (WxLxH)        | For custom requests or branding, please contact us.                              |
| $(\mathcal{Q})$ | COMFORT                       | STANDARD                                                                         | LEVEL UP                                                                         |
|                 | Disabled Access               | Wide passage width option suitable for disabled access                           | Winglock Swing access gate<br>Passage width 915 mm / 36"                         |
|                 | Intuition                     | Feedback signals / Intuitive symbol design                                       |                                                                                  |
|                 | Stand-by Power<br>Consumption | Stationary 50W                                                                   |                                                                                  |