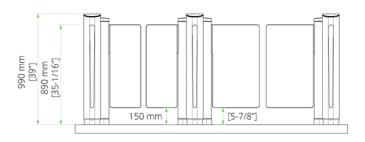

#### TECHNICAL SPECIFICATIONS

| (2)             | THROUGHPUT                    | STANDARD                                                                         | LEVEL UP                                                                         |
|-----------------|-------------------------------|----------------------------------------------------------------------------------|----------------------------------------------------------------------------------|
|                 | Throughput                    | 20 - 30 People per minute                                                        |                                                                                  |
|                 | Cabinet Width                 | 150 mm / 6"                                                                      |                                                                                  |
|                 | Cabinet Height                | 990 mm / 39"                                                                     |                                                                                  |
|                 | Cabinet Length                | 1200 mm / 47"                                                                    |                                                                                  |
|                 | Passage Width                 | 615 mm / 24"                                                                     | Wide: 915 mm / 36"                                                               |
|                 | Overall Lane Width            | 1065 mm / 42" (for a single lane)                                                | Wide: 1127 mm / 53"                                                              |
|                 | Wing / Barrier Height         | 890 mm / 35"                                                                     | High glass options available, please contact us.                                 |
|                 | SECURITY                      | STANDARD                                                                         | LEVEL UP                                                                         |
|                 | Unauthorised User Detection   | Complete sensor set                                                              |                                                                                  |
|                 | Booking Signal                | Adjustable booking signal                                                        |                                                                                  |
|                 | Sound Alarm                   | Sound module                                                                     |                                                                                  |
|                 | Tailgating Detection          | Standard Range                                                                   |                                                                                  |
|                 | SAFETY                        | STANDARD                                                                         | LEVEL UP                                                                         |
|                 | Fail Safe Operation           | In case of power outage                                                          |                                                                                  |
|                 | Fire Alarm Connection         | Emergency egress settings depending on local regulations and or customer request |                                                                                  |
|                 | Safety Sensors                | Complete sensor set                                                              |                                                                                  |
| $(\bigcirc)$    | AESTHETICS                    | STANDARD                                                                         | LEVEL UP                                                                         |
|                 | Cabinet Material              | Stainless steel                                                                  | Multiple colours and finishes available.                                         |
|                 | Cabinet Colour                | Stainless steel                                                                  | For custom requests or branding, please contact us.                              |
|                 | Flooring / Mount              | On dead-level, finished floor                                                    |                                                                                  |
|                 | TECHNOLOGY                    | STANDARD                                                                         | LEVEL UP                                                                         |
|                 | Power Supply                  | 110-240 VAC, 50 / 60 Hz                                                          |                                                                                  |
|                 | Operating Power               | 60W                                                                              |                                                                                  |
|                 | Operating Temperature         | -15°C / +5°F to +50°C / +122°F                                                   |                                                                                  |
|                 | Weight                        | 100 kg / 220 lbs                                                                 |                                                                                  |
|                 | Access Control System         | Accommodates virtually any access control system                                 | Lifeline Boost access control pedestal and<br>BoonTouch control panel available. |
|                 | Card Reader Mount             | Integrated within the cabinet. Max. dimensions 90 x 200 x 70 (mm) (WxLxH)        | For custom requests or branding, please contact us.                              |
| $(\mathcal{Q})$ | COMFORT                       | STANDARD                                                                         | LEVEL UP                                                                         |
|                 | Disabled Access               | Wide passage width option suitable for disabled access                           | Winglock Swing access gate<br>Passage width 915 mm / 36"                         |
|                 | Intuition                     | Feedback signals / Intuitive symbol design                                       |                                                                                  |
|                 | Stand-by Power<br>Consumption | Stationary 50W                                                                   |                                                                                  |

### TECHNICAL DIMENSIONS