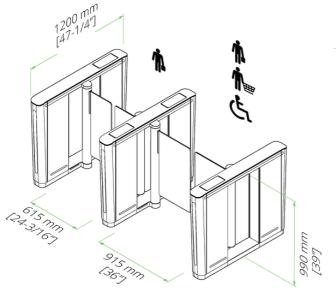

#### TECHNICAL SPECIFICATIONS

| (2)             | THROUGHPUT                    | STANDARD                                                                         | LEVEL UP                                                                         |
|-----------------|-------------------------------|----------------------------------------------------------------------------------|----------------------------------------------------------------------------------|
|                 | Throughput                    | 20 - 30 People per minute                                                        |                                                                                  |
|                 | Cabinet Width                 | 150 mm / 6"                                                                      |                                                                                  |
|                 | Cabinet Height                | 990 mm / 39"                                                                     |                                                                                  |
|                 | Cabinet Length                | 1200 mm / 47"                                                                    |                                                                                  |
|                 | Passage Width                 | 615 mm / 24"                                                                     | Wide: 915 mm / 36"                                                               |
|                 | Overall Lane Width            | 1065 mm / 42" (for a single lane)                                                | Wide: 1127 mm / 53"                                                              |
|                 | Wing / Barrier Height         | 890 mm / 35"                                                                     | High glass options available, please contact us.                                 |
|                 | SECURITY                      | STANDARD                                                                         | LEVEL UP                                                                         |
|                 | Unauthorised User Detection   | Complete sensor set                                                              |                                                                                  |
|                 | Booking Signal                | Adjustable booking signal                                                        |                                                                                  |
|                 | Sound Alarm                   | Sound module                                                                     |                                                                                  |
|                 | Tailgating Detection          | Standard Range                                                                   |                                                                                  |
|                 | SAFETY                        | STANDARD                                                                         | LEVEL UP                                                                         |
|                 | Fail Safe Operation           | In case of power outage                                                          |                                                                                  |
|                 | Fire Alarm Connection         | Emergency egress settings depending on local regulations and or customer request |                                                                                  |
|                 | Safety Sensors                | Complete sensor set                                                              |                                                                                  |
| $(\bigcirc)$    | AESTHETICS                    | STANDARD                                                                         | LEVEL UP                                                                         |
|                 | Cabinet Material              | Stainless steel                                                                  | Multiple colours and finishes available.                                         |
|                 | Cabinet Colour                | Stainless steel                                                                  | For custom requests or branding, please contact us.                              |
|                 | Flooring / Mount              | On dead-level, finished floor                                                    |                                                                                  |
|                 | TECHNOLOGY                    | STANDARD                                                                         | LEVEL UP                                                                         |
|                 | Power Supply                  | 110-240 VAC, 50 / 60 Hz                                                          |                                                                                  |
|                 | Operating Power               | 60W                                                                              |                                                                                  |
|                 | Operating Temperature         | -15°C / +5°F to +50°C / +122°F                                                   |                                                                                  |
|                 | Weight                        | 100 kg / 220 lbs                                                                 |                                                                                  |
|                 | Access Control System         | Accommodates virtually any access control system                                 | Lifeline Boost access control pedestal and<br>BoonTouch control panel available. |
|                 | Card Reader Mount             | Integrated within the cabinet. Max. dimensions 90 x 200 x 70 (mm) (WxLxH)        | For custom requests or branding, please contact us.                              |
| $(\mathcal{Q})$ | COMFORT                       | STANDARD                                                                         | LEVEL UP                                                                         |
|                 | Disabled Access               | Wide passage width option suitable for disabled access                           | Winglock Swing access gate<br>Passage width 915 mm / 36"                         |
|                 | Intuition                     | Feedback signals / Intuitive symbol design                                       |                                                                                  |
|                 | Stand-by Power<br>Consumption | Stationary 50W                                                                   |                                                                                  |

### TECHNICAL DIMENSIONS