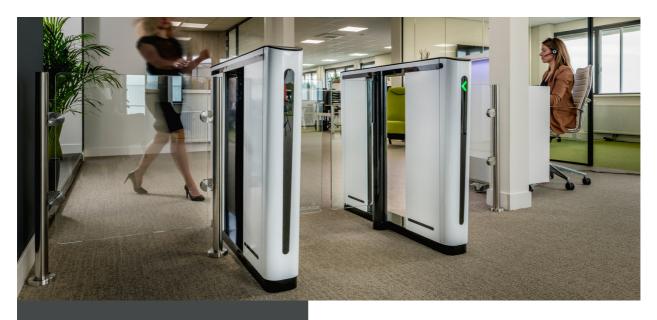

## PREMIUM MINIMALISM AND STYLISH SOPHISTICATION

The Speedlane Compact has been designed with simplicity and sophistication in mind. The minimalist lines of the cabinets fit into almost any area without drawing unnecessary attention to themselves.

Contoured cabinets, position and operation of directional LED lights guide even an untrained user through the passage with pleasant ease. However, as simple as the product is to use, the premium integrated technology still offers excellent tailgating detection and safety sensors as standard features.