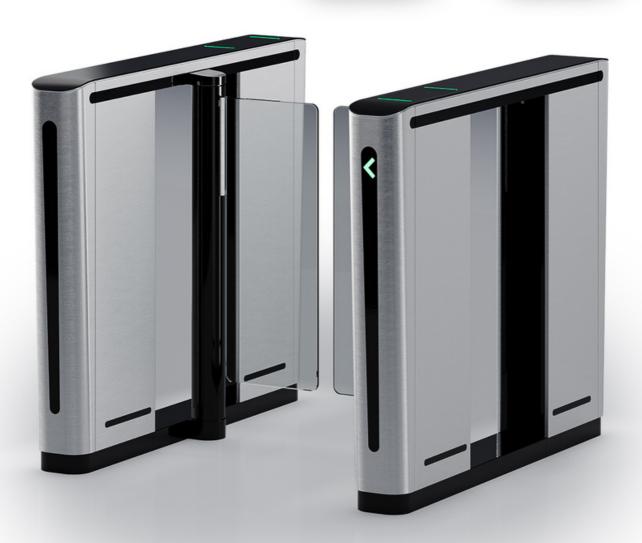

### **KEY FEATURES**

- Intuitive user guidance
- Tailgating, safety and object detection sensor sets, as standard
- Easy installation
- Generous interior space cabinet for flexible ACS integration
- Premium quality materials
- Smooth, swing motion glass barriers
- Short V-shaped cabinet with ergonomic design and small footprint
- Flexible lane configurations (including a wide lane for disabled and large object access)
- Universally understood and proven display symbols
- Additional flexible options available to fine-tune or 'Level Up'

### **KEY BENEFITS**

- Relieves pressure from security or reception staff
- Coordinates beautifully with existing building décor and design
- Short cabinet length optimises the use of valuable floor space
- Built to last