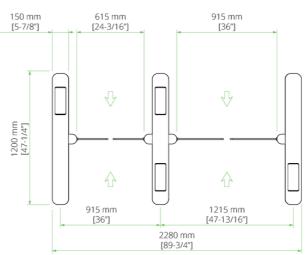

#### TECHNICAL SPECIFICATIONS

| (2)             | THROUGHPUT                    | STANDARD                                                                         | LEVEL UP                                                                         |
|-----------------|-------------------------------|----------------------------------------------------------------------------------|----------------------------------------------------------------------------------|
|                 | Throughput                    | 20 - 30 People per minute                                                        |                                                                                  |
|                 | Cabinet Width                 | 150 mm / 6"                                                                      |                                                                                  |
|                 | Cabinet Height                | 990 mm / 39"                                                                     |                                                                                  |
|                 | Cabinet Length                | 1200 mm / 47"                                                                    |                                                                                  |
|                 | Passage Width                 | 615 mm / 24"                                                                     | Wide: 915 mm / 36"                                                               |
|                 | Overall Lane Width            | 1065 mm / 42" (for a single lane)                                                | Wide: 1127 mm / 53"                                                              |
|                 | Wing / Barrier Height         | 890 mm / 35"                                                                     | High glass options available, please contact us.                                 |
|                 | SECURITY                      | STANDARD                                                                         | LEVEL UP                                                                         |
|                 | Unauthorised User Detection   | Complete sensor set                                                              |                                                                                  |
|                 | Booking Signal                | Adjustable booking signal                                                        |                                                                                  |
|                 | Sound Alarm                   | Sound module                                                                     |                                                                                  |
|                 | Tailgating Detection          | Standard Range                                                                   |                                                                                  |
|                 | SAFETY                        | STANDARD                                                                         | LEVEL UP                                                                         |
|                 | Fail Safe Operation           | In case of power outage                                                          |                                                                                  |
|                 | Fire Alarm Connection         | Emergency egress settings depending on local regulations and or customer request |                                                                                  |
|                 | Safety Sensors                | Complete sensor set                                                              |                                                                                  |
| $(\bigcirc)$    | AESTHETICS                    | STANDARD                                                                         | LEVEL UP                                                                         |
|                 | Cabinet Material              | Stainless steel                                                                  | Multiple colours and finishes available.                                         |
|                 | Cabinet Colour                | Stainless steel                                                                  | For custom requests or branding, please contact us.                              |
|                 | Flooring / Mount              | On dead-level, finished floor                                                    |                                                                                  |
|                 | TECHNOLOGY                    | STANDARD                                                                         | LEVEL UP                                                                         |
|                 | Power Supply                  | 110-240 VAC, 50 / 60 Hz                                                          |                                                                                  |
|                 | Operating Power               | 60W                                                                              |                                                                                  |
|                 | Operating Temperature         | -15°C / +5°F to +50°C / +122°F                                                   |                                                                                  |
|                 | Weight                        | 100 kg / 220 lbs                                                                 |                                                                                  |
|                 | Access Control System         | Accommodates virtually any access control system                                 | Lifeline Boost access control pedestal and<br>BoonTouch control panel available. |
|                 | Card Reader Mount             | Integrated within the cabinet. Max. dimensions 90 x 200 x 70 (mm) (WxLxH)        | For custom requests or branding, please contact us.                              |
| $(\mathcal{Q})$ | COMFORT                       | STANDARD                                                                         | LEVEL UP                                                                         |
|                 | Disabled Access               | Wide passage width option suitable for disabled access                           | Winglock Swing access gate<br>Passage width 915 mm / 36"                         |
|                 | Intuition                     | Feedback signals / Intuitive symbol design                                       |                                                                                  |
|                 | Stand-by Power<br>Consumption | Stationary 50W                                                                   |                                                                                  |

### TECHNICAL DIMENSIONS