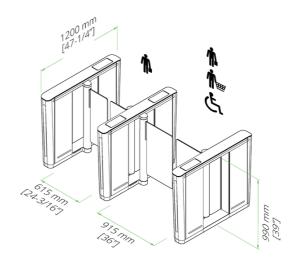

### DIMENSIONS AND SPECIFICATIONS

|             | Α                        |                       |                    |                    |                    | В                        | C                           | D                      | E                      |
|-------------|--------------------------|-----------------------|--------------------|--------------------|--------------------|--------------------------|-----------------------------|------------------------|------------------------|
| Type        | Passage<br>Width<br>(mm) | Capacity /<br>Minute* | # of Door<br>Wings | Disabled<br>Access | Type of<br>Traffic | Overall<br>Width<br>(mm) | Door Wing<br>Height<br>(mm) | Unit<br>Height<br>(mm) | Unit<br>Length<br>(mm) |
| Standard    | 615                      | 20-30                 | 2                  | ×                  | <b>∱</b> .         | 1065                     | 890                         | 990                    | 1200                   |
| High        | 615                      | 20-30                 | 2                  | X                  | ή·                 | 1065                     | 1800                        | 990                    | 1200                   |
| Wide        | 915                      | 20-30                 | 2                  | Ŀ                  | <b>İ</b>           | 1365                     | 890                         | 990                    | 1200                   |
| High & Wide | 915                      | 20-30                 | 2                  | Ŀ                  | <b>İ</b>           | 1365                     | 1800                        | 990                    | 1200                   |

<sup>\*</sup> Depending on access control system, in one direction