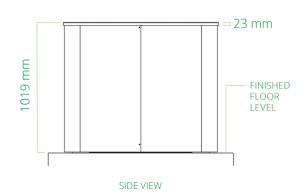

# TECHNICAL DIMENSIONS

NON SECURED SIDE

# TECHNICAL SPECIFICATIONS

|                 | TECHNICAL SPECIFICA         | ATTONS                                                                           |                                                                     |
|-----------------|-----------------------------|----------------------------------------------------------------------------------|---------------------------------------------------------------------|
|                 | THROUGHPUT                  | STANDARD                                                                         | LEVEL UP OPTIONS                                                    |
|                 | Throughput                  | 25 - 30 People per minute                                                        |                                                                     |
|                 | Cabinet Width               | 315 mm                                                                           |                                                                     |
|                 | Cabinet Height              | 1020 mm                                                                          |                                                                     |
|                 | Cabinet Length              | 1212 mm                                                                          |                                                                     |
|                 | Passage Width               | 500 mm                                                                           | 900 mm                                                              |
|                 | Overall Lane Width          | 1130 mm (for a single lane)                                                      | 1883 mm                                                             |
|                 | Wing / Barrier Height       | 934 mm                                                                           |                                                                     |
|                 | SECURITY                    | STANDARD                                                                         | LEVEL UP OPTIONS                                                    |
|                 | Unauthorised User Detection | Standard sensor set                                                              |                                                                     |
|                 | Booking Signal              | Adjustable booking signal                                                        |                                                                     |
|                 | Sound Alarm                 | Standard buzzer                                                                  |                                                                     |
|                 | Tailgating Detection        | Standard range                                                                   |                                                                     |
|                 | SAFETY                      | STANDARD                                                                         | LEVEL UP OPTIONS                                                    |
|                 | Fire Alarm Connection       | Emergency egress settings depending on local regulations and or customer request |                                                                     |
| $(\bigcirc)$    | AESTHETICS                  | STANDARD                                                                         | LEVEL UP OPTIONS                                                    |
|                 | Cabinet Material            | Stainless steel                                                                  |                                                                     |
|                 | Cabinet Colour              | Standard stainless steel                                                         | Other Colours: On special request                                   |
|                 |                             |                                                                                  | Branding: On special request                                        |
|                 | TECHNOLOGY                  | STANDARD                                                                         | LEVEL UP OPTIONS                                                    |
|                 | Power Supply                | 110-240 VAC, 50 / 60 Hz                                                          | INTEGRATION OPPORTUNITIES:  BoonTouch External Control Panel (up to |
|                 | Operating Power             | 35W                                                                              | 6 lanes)                                                            |
|                 | Operating Temperature       | -15°C / +5°F to +50°C / +122°F                                                   |                                                                     |
|                 | Weight                      | 200 Kg                                                                           |                                                                     |
|                 | Access Control Systems      | Dry contacts for virtually any access control device                             |                                                                     |
|                 | Card Reader Mount           | Under the top of the cabinet                                                     |                                                                     |
| $(\mathcal{Q})$ | COMFORT                     | STANDARD                                                                         | LEVEL UP OPTIONS                                                    |
|                 | Disabled Access             | Wide passage width option suitable for disabled access                           | Winglock Swing access gate<br>Passage width 915 mm                  |