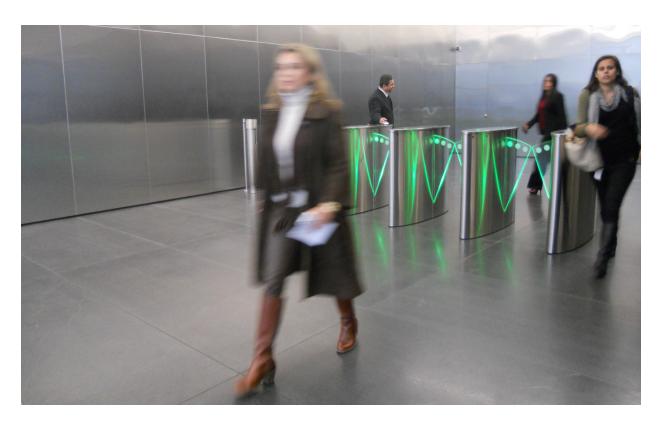

# **SPEEDLANE 300.**

# THE WINGED SECURITY SPEED GATE

Unique in style, yet intuitive in use, the Speedlane 300 showcases curved angel wing glass barriers. This medium security speed gate comprises of two elliptical units which add to the overall aethetics of this security gate. The most striking feature have to be the LED lights which are integrated within the glass barriers themselves, and change colour to assist the user during their journey through. The lights use the universally understood messaging of green for authorised and red for unauthorised. This is the ideal entry solution if you are looking for a welcoming, yet secure support for your security staff.

# **OVERVIEW**

More down-to-earth than the Lifeline Speedlane series of speed gates, the Speedlane 300 is an elegant and stylish secured entry solution. It comprises of oval-shaped stainless steel cabinets with distinctive angel wing door wings that retract fully into the cabinet to allow access to authorised users. The shape of the door wings gives this speed gate a distinctive look which is accentuated by the LED lights that are incorporated within them, which give a premium user experience.

### **KEY FEATURES**

- Pivoting, shaped wings
- Unique glowing LED Light features within the wings themselves
- Lights indicate the status of the lane:
  - Green: during normal standby mode the product is ready to use
  - Neutral: during authorised use
  - Red: when the door wings are closing or when unauthorised use is detected
- Emergency egress with a battery backup (wings are fully retracted into the unit to allow free passage and avoid malfunction or harm)
- Fail-safe (In case of a power failure, the lock and motor will disengage allowing the user to open the door wing manually. If a fire alarm system is connected to the product, the gate/s will open outward automatically in an alarm situation)
- Premium quality materials
- Compatible with BoonTouch Access Control Panel
- Additional flexible options available to fine-tune or 'Level Up' (see page 4/5)