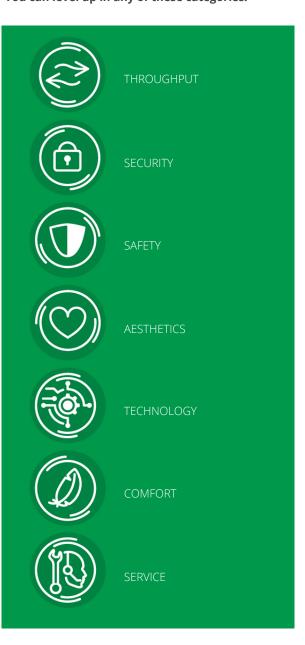

# You can level up in any of these categories:

The result is a unique entrance that fits the needs of each industry, application and individual company. To get started, choose from an array of quality standard options. Then, 'Level Up' where it matters most to your company – whether that be in terms of throughput, security, safety, aesthetics, technology or user comfort – or a combination of each. A modular solution approach truly puts the power back into your hands - the power to create a refined entry with ease.