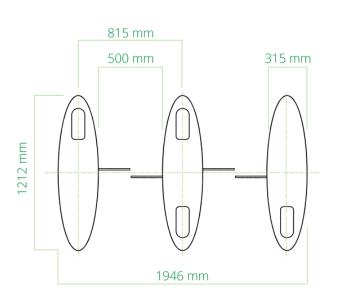

# TECHNICAL DIMENSIONS

NON SECURED SIDE

# TECHNICAL SPECIFICATIONS

|                 | TECHNICAL SPECIFICA         | ATTONS                                                                           |                                                                     |
|-----------------|-----------------------------|----------------------------------------------------------------------------------|---------------------------------------------------------------------|
|                 | THROUGHPUT                  | STANDARD                                                                         | LEVEL UP OPTIONS                                                    |
|                 | Throughput                  | 25 - 30 People per minute                                                        |                                                                     |
|                 | Cabinet Width               | 315 mm                                                                           |                                                                     |
|                 | Cabinet Height              | 1020 mm                                                                          |                                                                     |
|                 | Cabinet Length              | 1212 mm                                                                          |                                                                     |
|                 | Passage Width               | 500 mm                                                                           | 900 mm                                                              |
|                 | Overall Lane Width          | 1130 mm (for a single lane)                                                      | 1883 mm                                                             |
|                 | Wing / Barrier Height       | 934 mm                                                                           |                                                                     |
|                 | SECURITY                    | STANDARD                                                                         | LEVEL UP OPTIONS                                                    |
|                 | Unauthorised User Detection | Standard sensor set                                                              |                                                                     |
|                 | Booking Signal              | Adjustable booking signal                                                        |                                                                     |
|                 | Sound Alarm                 | Standard buzzer                                                                  |                                                                     |
|                 | Tailgating Detection        | Standard range                                                                   |                                                                     |
|                 | SAFETY                      | STANDARD                                                                         | LEVEL UP OPTIONS                                                    |
|                 | Fire Alarm Connection       | Emergency egress settings depending on local regulations and or customer request |                                                                     |
| $(\bigcirc)$    | AESTHETICS                  | STANDARD                                                                         | LEVEL UP OPTIONS                                                    |
|                 | Cabinet Material            | Stainless steel                                                                  |                                                                     |
|                 | Cabinet Colour              | Standard stainless steel                                                         | Other Colours: On special request                                   |
|                 |                             |                                                                                  | Branding: On special request                                        |
|                 | TECHNOLOGY                  | STANDARD                                                                         | LEVEL UP OPTIONS                                                    |
|                 | Power Supply                | 110-240 VAC, 50 / 60 Hz                                                          | INTEGRATION OPPORTUNITIES:  BoonTouch External Control Panel (up to |
|                 | Operating Power             | 35W                                                                              | 6 lanes)                                                            |
|                 | Operating Temperature       | -15°C / +5°F to +50°C / +122°F                                                   |                                                                     |
|                 | Weight                      | 200 Kg                                                                           |                                                                     |
|                 | Access Control Systems      | Dry contacts for virtually any access control device                             |                                                                     |
|                 | Card Reader Mount           | Under the top of the cabinet                                                     |                                                                     |
| $(\mathcal{Q})$ | COMFORT                     | STANDARD                                                                         | LEVEL UP OPTIONS                                                    |
|                 | Disabled Access             | Wide passage width option suitable for disabled access                           | Winglock Swing access gate<br>Passage width 915 mm                  |