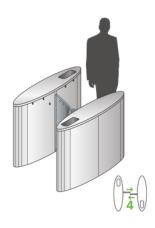

tems      | Dry contacts for virtually any access control device                             |                                                                     |
|                 | Card Reader Mount           | Under the top of the cabinet                                                     |                                                                     |
| $(\mathcal{Q})$ | COMFORT                     | STANDARD                                                                         | LEVEL UP OPTIONS                                                    |
|                 | Disabled Access             | Wide passage width option suitable for disabled access                           | Winglock Swing access gate<br>Passage width 915 mm                  |

# WORKING PRINCIPLE







# TECHNICAL DIMENSIONS





NON SECURED SIDE







### SERVICE AND MAINTENANCE

With hundreds or thousands of visitors passing through an entry every day, continued and reliable operation is vital. Regular service and maintenance can prevent unexpected hardware breakdowns. Boon Edam's service and maintenance teams across the world are experienced in the effects the local conditions have on the wear and tear of your entry solutions and can offer specialised service and maintenance contracts that correspond to those conditions perfectly.

# **COMPLIANCE**

The goal of an organisation is to safeguard the valuable assets inside – both people and property. As is often the case, industries must comply with relevant local and global laws, policies and regulations, to achieve the important goal