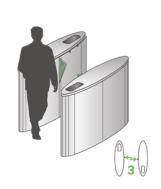

ystems      | Dry contacts for virtually any access control device                             |                                                                     |
|                 | Card Reader Mount           | Under the top of the cabinet                                                     |                                                                     |
| $(\mathcal{Q})$ | COMFORT                     | STANDARD                                                                         | LEVEL UP OPTIONS                                                    |
|                 | Disabled Access             | Wide passage width option suitable for disabled access                           | Winglock Swing access gate<br>Passage width 915 mm                  |

# WORKING PRINCIPLE







# TECHNICAL DIMENSIONS





NON SECURED SIDE







### SERVICE AND MAINTENANCE

With hundreds or thousands of visitors passing through an entry every day, continued and reliable operation is vital. Regular service and maintenance can prevent unexpected hardware breakdowns. Boon Edam's service and maintenance teams across the world are experienced in the effects the local conditions have on the wear and tear of your entry solutions and can offer specialised service and maintenance contracts that correspond to those conditions perfectly.

# **COMPLIANCE**

The goal of an organisation is to safeguard the valuable assets inside – both people and property. As is often the case, industries must comply with relevant local and global laws, policies and regulations, to achieve the important go