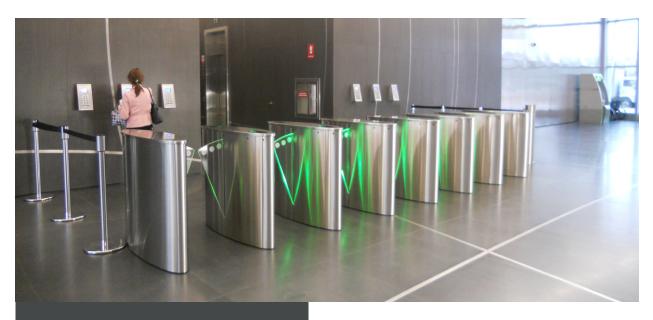

# **OVERVIEW**

More down-to-earth than the Lifeline Speedlane series of speed gates, the Speedlane 300 is an elegant and stylish secured entry solution. It comprises of oval-shaped stainless steel cabinets with distinctive angel wing door wings that retract fully into the cabinet to allow access to authorised users. The shape of the door wings gives this speed gate a distinctive look which is accentuated by the LED lights that are incorporated within them, which give a premium user experience.

# SIMPLE YET HIGHLY EFFECTIVE

Whereas the Lifeline series are high-end speed gates that meet the strict requirements of large corporate buildings, the Speedlane 300 is simpler, offering a strict level of security combined with beautiful design. This security entry solution can, therefore, be a support to the security guards and receptionists by keeping track of the visitors and staff entering a building, ensuring only authorised users can enter certain areas and offering effective anti-tailgating detection. This tastefully designed speed gate is well suited to applications where beautiful design and user-friendliness take preference.