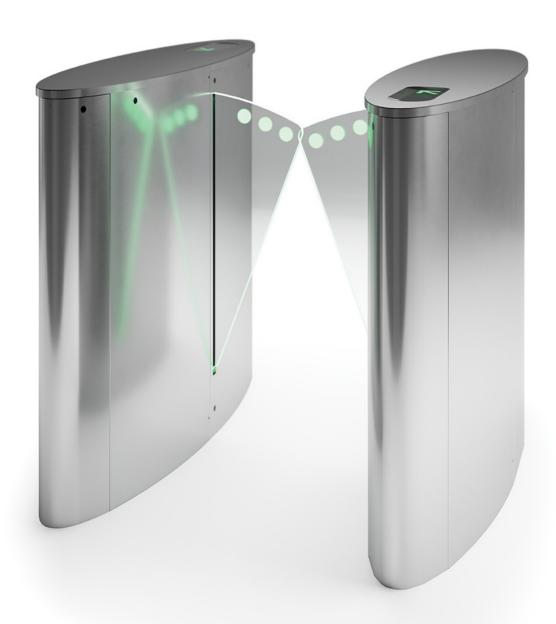

# THE WINGED SECURITY SPEED GATE

Unique in style, yet intuitive in use, the Speedlane 300 showcases curved angel wing glass barriers. This medium security speed gate comprises of two elliptical units which add to the overall aethetics of this security gate. The most striking feature have to be the LED lights which are integrated within the glass barriers themselves, and change colour to assist the user during their journey through. The lights use the universally understood messaging of green for authorised and red for unauthorised. This is the ideal entry solution if you are looking for a welcoming, yet secure support for your security staff.

# **OVERVIEW**

More down-to-earth than the Lifeline Speedlane series of speed gates, the Speedlane 300 is an elegant and stylish secured entry solution. It comprises of oval-shaped stainless steel cabinets with distinctive angel wing door wings that retract fully into the cabinet to allow access to authorised users. The shape of the door wings gives this speed gate a distinctive look which is accentuated by the LED lights that are incorporated within them, which give a premium user experience.

### **KEY FEATURES**

- Pivoting, shaped wings
- Unique glowing LED Light features within the wings themselves
- Lights indicate the status of the lane:
  - Green: during normal standby mode the product is ready to use
  - Neutral: during authorised use
  - Red: when the door wings are closing or when unauthorised use is detected
- Emergency egress with a battery backup (wings are fully retracted into the unit to allow free passage and avoid malfunction or harm)
- Fail-safe (In case of a power failure, the lock and motor will disengage allowing the user to open the door wing manually. If a fire alarm system is connected to the product, the gate/s will open outward automatically in an alarm situation)
- Premium quality materials
- Compatible with BoonTouch Access Control Panel
- Additional flexible options available to fine-tune or 'Level Up' (see page 4/5)