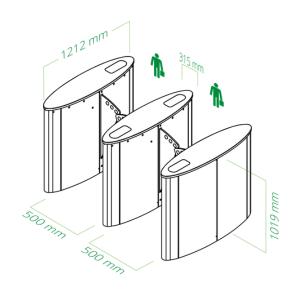

# TECHNICAL DIMENSIONS

NON SECURED SIDE

# TECHNICAL SPECIFICATIONS

|                 | TECHNICAL SPECIFICA         | ATTONS                                                                           |                                                                     |
|-----------------|-----------------------------|----------------------------------------------------------------------------------|---------------------------------------------------------------------|
|                 | THROUGHPUT                  | STANDARD                                                                         | LEVEL UP OPTIONS                                                    |
|                 | Throughput                  | 25 - 30 People per minute                                                        |                                                                     |
|                 | Cabinet Width               | 315 mm                                                                           |                                                                     |
|                 | Cabinet Height              | 1020 mm                                                                          |                                                                     |
|                 | Cabinet Length              | 1212 mm                                                                          |                                                                     |
|                 | Passage Width               | 500 mm                                                                           | 900 mm                                                              |
|                 | Overall Lane Width          | 1130 mm (for a single lane)                                                      | 1883 mm                                                             |
|                 | Wing / Barrier Height       | 934 mm                                                                           |                                                                     |
|                 | SECURITY                    | STANDARD                                                                         | LEVEL UP OPTIONS                                                    |
|                 | Unauthorised User Detection | Standard sensor set                                                              |                                                                     |
|                 | Booking Signal              | Adjustable booking signal                                                        |                                                                     |
|                 | Sound Alarm                 | Standard buzzer                                                                  |                                                                     |
|                 | Tailgating Detection        | Standard range                                                                   |                                                                     |
|                 | SAFETY                      | STANDARD                                                                         | LEVEL UP OPTIONS                                                    |
|                 | Fire Alarm Connection       | Emergency egress settings depending on local regulations and or customer request |                                                                     |
| $(\bigcirc)$    | AESTHETICS                  | STANDARD                                                                         | LEVEL UP OPTIONS                                                    |
|                 | Cabinet Material            | Stainless steel                                                                  |                                                                     |
|                 | Cabinet Colour              | Standard stainless steel                                                         | Other Colours: On special request                                   |
|                 |                             |                                                                                  | Branding: On special request                                        |
|                 | TECHNOLOGY                  | STANDARD                                                                         | LEVEL UP OPTIONS                                                    |
|                 | Power Supply                | 110-240 VAC, 50 / 60 Hz                                                          | INTEGRATION OPPORTUNITIES:  BoonTouch External Control Panel (up to |
|                 | Operating Power             | 35W                                                                              | 6 lanes)                                                            |
|                 | Operating Temperature       | -15°C / +5°F to +50°C / +122°F                                                   |                                                                     |
|                 | Weight                      | 200 Kg                                                                           |                                                                     |
|                 | Access Control Systems      | Dry contacts for virtually any access control device                             |                                                                     |
|                 | Card Reader Mount           | Under the top of the cabinet                                                     |                                                                     |
| $(\mathcal{Q})$ | COMFORT                     | STANDARD                                                                         | LEVEL UP OPTIONS                                                    |
|                 | Disabled Access             | Wide passage width option suitable for disabled access                           | Winglock Swing access gate<br>Passage width 915 mm                  |