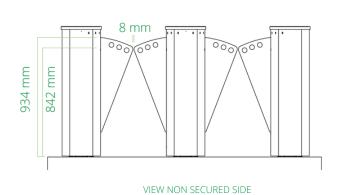

control device                             |                                                                     |
|                 | Card Reader Mount           | Under the top of the cabinet                                                     |                                                                     |
| $(\mathcal{Q})$ | COMFORT                     | STANDARD                                                                         | LEVEL UP OPTIONS                                                    |
|                 | Disabled Access             | Wide passage width option suitable for disabled access                           | Winglock Swing access gate<br>Passage width 915 mm                  |

# WORKING PRINCIPLE







# TECHNICAL DIMENSIONS





NON SECURED SIDE







### SERVICE AND MAINTENANCE

With hundreds or thousands of visitors passing through an entry every day, continued and reliable operation is vital. Regular service and maintenance can prevent unexpected hardware breakdowns. Boon Edam's service and maintenance teams across the world are experienced in the effects the local conditions have on the wear and tear of your entry solutions and can offer specialised service and maintenance contracts that correspond to those conditions perfectly.

# **COMPLIANCE**

The goal of an organisation is to safeguard the valuable assets inside – both people and property. As is often the case, industries must comply with relevant local and global laws, policies and regulations, to achieve the important goal of overall safety and security. Failure to meet t