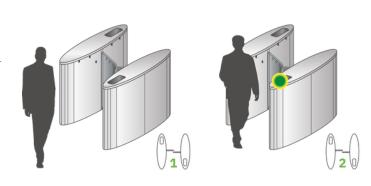

Systems      | Dry contacts for virtually any access control device                             |                                                                     |
|                 | Card Reader Mount           | Under the top of the cabinet                                                     |                                                                     |
| $(\mathcal{Q})$ | COMFORT                     | STANDARD                                                                         | LEVEL UP OPTIONS                                                    |
|                 | Disabled Access             | Wide passage width option suitable for disabled access                           | Winglock Swing access gate<br>Passage width 915 mm                  |

# WORKING PRINCIPLE







# TECHNICAL DIMENSIONS





NON SECURED SIDE







### SERVICE AND MAINTENANCE

With hundreds or thousands of visitors passing through an entry every day, continued and reliable operation is vital. Regular service and maintenance can prevent unexpected hardware breakdowns. Boon Edam's service and maintenance teams across the world are experienced in the effects the local conditions have on the wear and tear of your entry solutions and can offer specialised service and maintenance contracts that correspond to those conditions perfectly.

# **COMPLIANCE**

The goal of an organisation is to safeguard the valuable assets inside – both people and property. As is often the case, industries must comply with relevant local and global laws, policies and regulations, to achieve the important