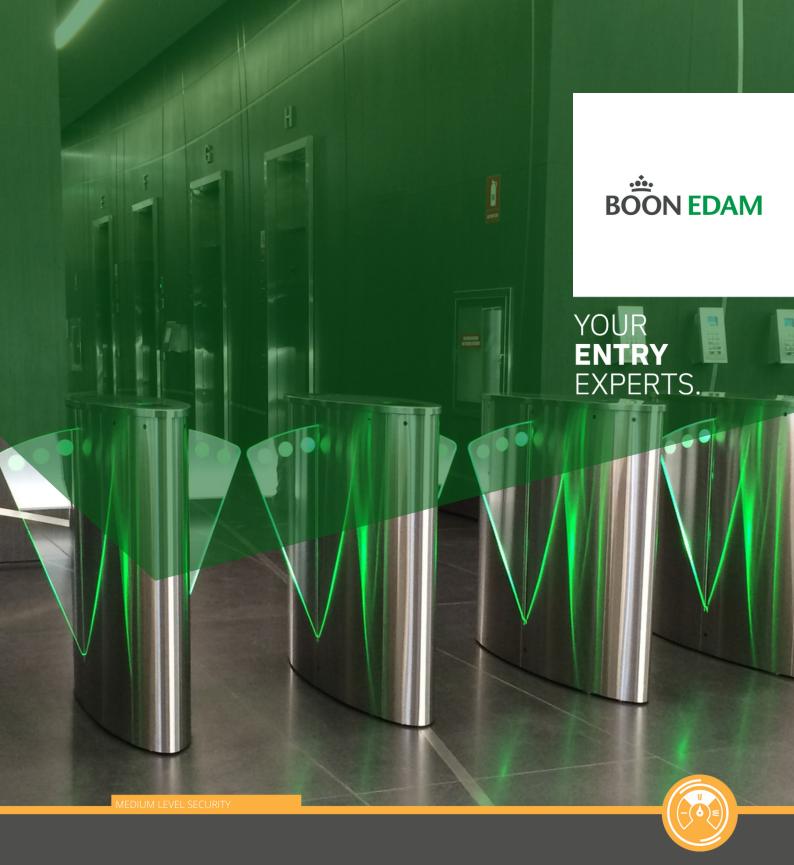

# **SPEEDLANE 300.**

# THE WINGED SECURITY SPEED GATE

Unique in style, yet intuitive in use, the Speedlane 300 showcases curved angel wing glass barriers. This medium security speed gate comprises of two elliptical units which add to the overall aethetics of this security gate. The most striking feature have to be the LED lights which are integrated within the glass barriers themselves, and change colour to assist the user during their journey through. The lights use the universally understood messaging of green for authorised and red for unauthorised. This is the ideal entry solution if you are looking for a welcoming, yet secure support for your security staff.

# **OVERVIEW**

More down-to-earth than the Lifeline Speedlane series of speed gates, the Speedlane 300 is an elegant and stylish secured entry solution. It comprises of oval-shaped stainless steel cabinets with distinctive angel wing door wings that retract fully into the cabinet to allow access to authorised users. The shape of the door wings gives this speed gate a distinctive look which is accentuated by the LED lights that are incorporated within them, which give a premium user experience.