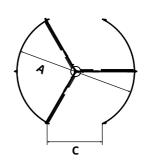

## **DIMENSIONS AND SPECIFICATIONS**

| <b>A</b><br>Diameter<br>(mm) | Capacity /<br>Minute | # of Door<br>Wings | Disabled<br>Access | Type of<br>Traffic | Emergency<br>Exit* | <b>B</b><br>Installation<br>Width<br>(mm) | <b>C</b> Throat Opening (mm) | <b>D</b><br>Height Under<br>Canopy<br>(mm) | <b>E</b><br>Canopy<br>Height<br>(mm) |
|------------------------------|----------------------|--------------------|--------------------|--------------------|--------------------|-------------------------------------------|------------------------------|--------------------------------------------|--------------------------------------|
| 3600                         | 2x 36                | 3                  | <del>د</del> ر     | <b>İ</b>           | $\checkmark$       | 3740                                      | 1570                         | 2200-2600                                  | 300-1200                             |
| 3600                         | 2x 32                | 4                  | X                  | À                  | <b>√</b>           | 3740                                      | 2356                         | 2200-2600                                  | 300-1200                             |
| 4200                         | 2x 51                | 3                  | <u>Č</u>           | <b>İ</b>           | <b>√</b>           | 4340                                      | 1870                         | 2200-2600                                  | 300-1200                             |
| 4200                         | 2x 41                | 4                  | <u>Č</u>           | <b>İ</b>           | $\checkmark$       | 4340                                      | 2780                         | 2100-3600                                  | 300-1200                             |
| 4800                         | 2x 54                | 3                  | Ĕ,                 | <b>İ</b> Ę         | <b>√</b>           | 4940                                      | 2170                         | 2200-2600                                  | 300-1200                             |
| 4800                         | 2x 60                | 4                  | <u>E</u>           | <b>İ</b>           | $\checkmark$       | 4940                                      | 3204                         | 2200-2600                                  | 300-1200                             |
| 5400                         | 2x 65                | 3                  | Ĕ,                 | <b>İ</b> Ę         | <b>√</b>           | 5540                                      | 2470                         | 2200-2600                                  | 300-1200                             |
| 5400                         | 2x 65                | 4                  | Ŀ,                 | <b>İ</b>           | $\checkmark$       | 5540                                      | 3629                         | 2200-2600                                  | 300-1200                             |
| 6000                         | 2x 72                | 3                  | Ĕ,                 | <b>İ</b> Ę         | <b>√</b>           | 6140                                      | 2770                         | 2200-2600                                  | 300-1200                             |
| 6000                         | 2x 77                | 4                  | Ċ,                 | <b>İ</b>           | <b>√</b>           | 6140                                      | 4053                         | 2200-2600                                  | 300-1200                             |
| 7400**                       | 2x 91                | 3                  | <u>e</u> t,        | <b>İ</b>           | <b>√</b>           | 7540                                      | 3470                         | 2200-2300                                  | 300-600                              |

Doors outside these dimensions are available on request, please consult your Boon Edam representative for more information.

<sup>\*\*</sup>Available in aluminium finish only.