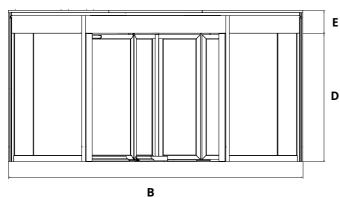

## **DIMENSIONS AND SPECIFICATIONS**

| <b>A</b><br>Diameter<br>(mm) | Capacity /<br>Minute | # of Door<br>Wings | Disabled<br>Access | Type of<br>Traffic | Emergency<br>Exit* | <b>B</b><br>Installation<br>Width<br>(mm) | <b>C</b> Throat Opening (mm) | <b>D</b><br>Height Under<br>Canopy<br>(mm) | <b>E</b><br>Canopy<br>Height<br>(mm) |
|------------------------------|----------------------|--------------------|--------------------|--------------------|--------------------|-------------------------------------------|------------------------------|--------------------------------------------|--------------------------------------|
| 3600                         | 2x 36                | 3                  | <del>د</del> ر     | <b>İ</b>           | $\checkmark$       | 3740                                      | 1570                         | 2200-2600                                  | 300-1200                             |
| 3600                         | 2x 32                | 4                  | X                  | À                  | <b>√</b>           | 3740                                      | 2356                         | 2200-2600                                  | 300-1200                             |
| 4200                         | 2x 51                | 3                  | <u>Č</u>           | <b>İ</b>           | <b>√</b>           | 4340                                      | 1870                         | 2200-2600                                  | 300-1200                             |
| 4200                         | 2x 41                | 4                  | <u>Č</u>           | <b>İ</b>           | $\checkmark$       | 4340                                      | 2780                         | 2100-3600                                  | 300-1200                             |
| 4800                         | 2x 54                | 3                  | Ĕ,                 | <b>İ</b> Ę         | <b>√</b>           | 4940                                      | 2170                         | 2200-2600                                  | 300-1200                             |
| 4800                         | 2x 60                | 4                  | <u>E</u>           | <b>İ</b>           | $\checkmark$       | 4940                                      | 3204                         | 2200-2600                                  | 300-1200                             |
| 5400                         | 2x 65                | 3                  | Ĕ,                 | <b>İ</b> Ę         | <b>√</b>           | 5540                                      | 2470                         | 2200-2600                                  | 300-1200                             |
| 5400                         | 2x 65                | 4                  | Ŀ,                 | <b>İ</b>           | $\checkmark$       | 5540                                      | 3629                         | 2200-2600                                  | 300-1200                             |
| 6000                         | 2x 72                | 3                  | Ĕ,                 | <b>İ</b> Ę         | <b>√</b>           | 6140                                      | 2770                         | 2200-2600                                  | 300-1200                             |
| 6000                         | 2x 77                | 4                  | Ċ,                 | <b>İ</b>           | <b>√</b>           | 6140                                      | 4053                         | 2200-2600                                  | 300-1200                             |
| 7400**                       | 2x 91                | 3                  | <u>e</u> t,        | <b>İ</b>           | <b>√</b>           | 7540                                      | 3470                         | 2200-2300                                  | 300-600                              |

Doors outside these dimensions are available on request, please consult your Boon Edam representative for more information.

<sup>\*\*</sup>Available in aluminium finish only.