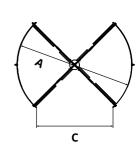

## **DIMENSIONS AND SPECIFICATIONS**

| <b>A</b><br>Diameter<br>(mm) | Capacity /<br>Minute | # of Door<br>Wings | Disabled<br>Access | Type of<br>Traffic | Emergency<br>Exit* | <b>B</b><br>Installation<br>Width<br>(mm) | <b>C</b> Throat Opening (mm) | <b>D</b><br>Height Under<br>Canopy<br>(mm) | <b>E</b><br>Canopy<br>Height<br>(mm) |
|------------------------------|----------------------|--------------------|--------------------|--------------------|--------------------|-------------------------------------------|------------------------------|--------------------------------------------|--------------------------------------|
| 3600                         | 2x 36                | 3                  | <del>د</del> ر     | <b>İ</b>           | $\checkmark$       | 3740                                      | 1570                         | 2200-2600                                  | 300-1200                             |
| 3600                         | 2x 32                | 4                  | X                  | À                  | <b>√</b>           | 3740                                      | 2356                         | 2200-2600                                  | 300-1200                             |
| 4200                         | 2x 51                | 3                  | <u>Č</u>           | <b>İ</b>           | <b>√</b>           | 4340                                      | 1870                         | 2200-2600                                  | 300-1200                             |
| 4200                         | 2x 41                | 4                  | <u>Č</u>           | <b>İ</b>           | $\checkmark$       | 4340                                      | 2780                         | 2100-3600                                  | 300-1200                             |
| 4800                         | 2x 54                | 3                  | Ĕ,                 | <b>İ</b> Ę         | <b>√</b>           | 4940                                      | 2170                         | 2200-2600                                  | 300-1200                             |
| 4800                         | 2x 60                | 4                  | <u>E</u>           | <b>İ</b>           | $\checkmark$       | 4940                                      | 3204                         | 2200-2600                                  | 300-1200                             |
| 5400                         | 2x 65                | 3                  | Ĕ,                 | <b>İ</b> Ę         | <b>√</b>           | 5540                                      | 2470                         | 2200-2600                                  | 300-1200                             |
| 5400                         | 2x 65                | 4                  | Ŀ,                 | <b>İ</b>           | $\checkmark$       | 5540                                      | 3629                         | 2200-2600                                  | 300-1200                             |
| 6000                         | 2x 72                | 3                  | Ĕ,                 | <b>İ</b> Ę         | <b>√</b>           | 6140                                      | 2770                         | 2200-2600                                  | 300-1200                             |
| 6000                         | 2x 77                | 4                  | Ċ,                 | <b>İ</b>           | <b>√</b>           | 6140                                      | 4053                         | 2200-2600                                  | 300-1200                             |
| 7400**                       | 2x 91                | 3                  | <u>e</u> t,        | <b>İ</b>           | <b>√</b>           | 7540                                      | 3470                         | 2200-2300                                  | 300-600                              |

Doors outside these dimensions are available on request, please consult your Boon Edam representative for more information.

<sup>\*\*</sup>Available in aluminium finish only.