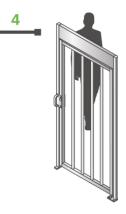

# THE COMPLEMENTARY FULL-HEIGHT SIDE GATE

A perfect complement to our full-height turnstile series, this wide lane side gate provides comfortable access for those with special needs and the passage of large delivery items, wheelchairs or carts. Available in an all-metal construction or with a transparent design, there is a side gate solution suitable for every application, indoors or outdoors. Each gate is built to the same high standards as our full-height turnstiles.

### LOW FOOTPRINT HIGH EFFICIENCY

The Turnlock Side Gate full-height access gate is designed to coordinate with any Boon Edam full height turnstile solution beautifully.

The durable construction can withstand any environmental conditions while allowing efficient access for people with special needs and large deliver goods – all with ease and peace of mind.