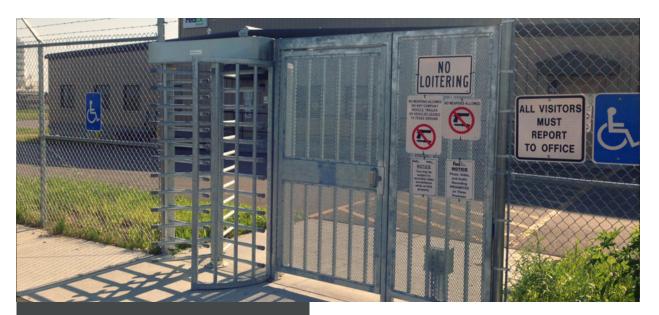

# **TURNLOCK SIDE GATE.**

# THE COMPLEMENTARY FULL-HEIGHT SIDE GATE

A perfect complement to our full-height turnstile series, this wide lane side gate provides comfortable access for those with special needs and the passage of large delivery items, wheelchairs or carts. Available in an all-metal construction or with a transparent design, there is a side gate solution suitable for every application, indoors or outdoors. Each gate is built to the same high standards as our full-height turnstiles.

#### OVERVIEW

With almost all buildings in the public and private environment, the entrance has to be accessible to everyone. At the same time, buildings are incorporating security measures at their fence line perimeters to help manage access into the parking areas, and ultimately the building. Wide lane solutions, such as access gates are the answer - providing easy disabled access, wheelchair accessibility and allowing large objects such as goods deliveries to pass through an entrance. The Turnlock Side Gate can be used as a standalone entrance solution, or in combination with the Turnlock full-height turnstile series.