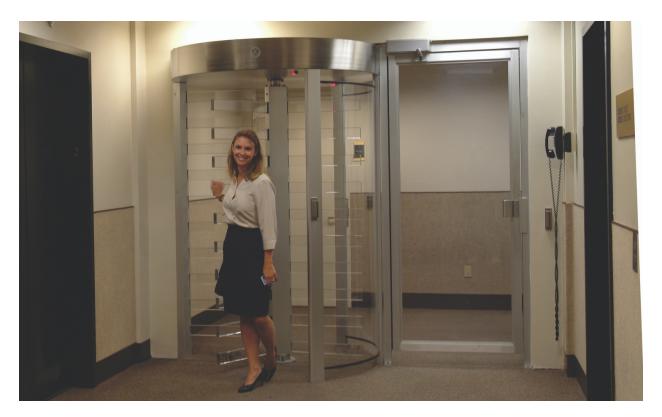

# THE COMPLEMENTARY FULL-HEIGHT SIDE GATE

A perfect complement to our full-height turnstile series, this wide lane side gate provides comfortable access for those with special needs and the passage of large delivery items, wheelchairs or carts. Available in an all-metal construction or with a transparent design, there is a side gate solution suitable for every application, indoors or outdoors. Each gate is built to the same high standards as our full-height turnstiles.

#### OVERVIEW

With almost all buildings in the public and private environment, the entrance has to be accessible to everyone. At the same time, buildings are incorporating security measures at their fence line perimeters to help manage access into the parking areas, and ultimately the building. Wide lane solutions, such as access gates are the answer - providing easy disabled access, wheelchair accessibility and allowing large objects such as goods deliveries to pass through an entrance. The Turnlock Side Gate can be used as a standalone entrance solution, or in combination with the Turnlock full-height turnstile series.