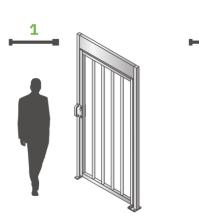

|
|                          | Card Reader Mount          | Mounting box on end post                                                         |                                                                                                 |
| $(\mathcal{D})$          | COMFORT                    | STANDARD                                                                         | LEVEL UP OPTIONS                                                                                |
|                          | Disabled Access            | The standard passage width allows for disabled access                            |                                                                                                 |

# WORKING PRINCIPLE









TECHNICAL DIMENSIONS







# SERVICE AND MAINTENANCE

With hundreds or thousands of visitors passing through an entry every day, continued and reliable operation is vital. Regular service and maintenance can prevent unexpected hardware breakdowns. Boon Edam's service and maintenance teams across the world are experienced in the effects the local conditions have on the wear and tear of your entry solutions and can offer specialised service and maintenance contracts that correspond to those conditions perfectly.

# COMPLIANCE

The goal of an organisation is to safeguard the valuable assets inside – both people and property. As is often the case, industries must comply with relevant local and global laws, policies and regulations, to achieve the important goal of overall safety and s