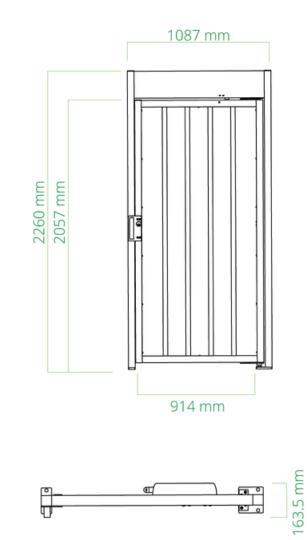

# TECHNICAL SPECIFICATIONS

|                          | TECHNICAL SPECIFICATIONS   |                                                                                  |                                                                                                 |
|--------------------------|----------------------------|----------------------------------------------------------------------------------|-------------------------------------------------------------------------------------------------|
| $(\gtrsim)$              | THROUGHPUT                 | STANDARD                                                                         | LEVEL UP OPTIONS                                                                                |
|                          | Throughput                 | 15-20 People per minute                                                          |                                                                                                 |
|                          | Overall Width              | 1087 mm                                                                          | 1392 mm                                                                                         |
|                          | Passage Width              | 915 mm                                                                           | 1319 mm                                                                                         |
|                          | Barrier Height             | 2057 mm                                                                          |                                                                                                 |
|                          | Overall Height             | 2260 mm                                                                          |                                                                                                 |
| $(\widehat{\mathbf{r}})$ | SECURITY                   | STANDARD                                                                         | LEVEL UP OPTIONS                                                                                |
|                          | Access Control Integration | Dry contacts for virtually any access control device                             |                                                                                                 |
|                          | Key Switch Panel           | Electric key override (entry, exit or both) for remote locking/unlocking of gate |                                                                                                 |
| $(\bigcirc)$             | SAFETY                     | STANDARD                                                                         | LEVEL UP OPTIONS                                                                                |
|                          | Fail Safe Operation        | Lock and motor both disengage in the event of a power failure                    | Fail secure: lock and motor remained locked in the event of a power failure                     |
|                          | Fire Alarm Connection      | Emergency egress settings depending on local regulations and or customer request |                                                                                                 |
| $(\bigcirc)$             | AESTHETICS                 | STANDARD                                                                         | LEVEL UP OPTIONS                                                                                |
|                          | Cabinet Material           | Stainless steel                                                                  | Tamper-Proof Mesh                                                                               |
|                          | Cabinet Colour             | Standard stainless steel                                                         | Other colours: On special request                                                               |
| (~~)                     | TECHNOLOGY                 | STANDARD                                                                         | LEVEL UP OPTIONS                                                                                |
|                          | Power Supply               | 120 VAC, 50 / 60 Hz                                                              | INTEGRATION OPPORTUNITIES:                                                                      |
|                          | Operating Power            | 180W                                                                             | <ul> <li>Self-closing via transom-mounted<br/>overhead closer</li> </ul>                        |
|                          | Operating Temperature      | -15°C to +50°C                                                                   | <ul><li>Magnetic lock</li><li>Remote push button unlocking</li><li>Motorized operator</li></ul> |
|                          | Weight                     | 100 kg                                                                           |                                                                                                 |
|                          | Card Reader Mount          | Mounting box on end post                                                         |                                                                                                 |
| $(\mathcal{D})$          | COMFORT                    | STANDARD                                                                         | LEVEL UP OPTIONS                                                                                |
|                          | Disabled Access            | The standard passage width allows for disabled access                            |                                                                                                 |

# WORKING PRINCIPLE

TECHNICAL DIMENSIONS