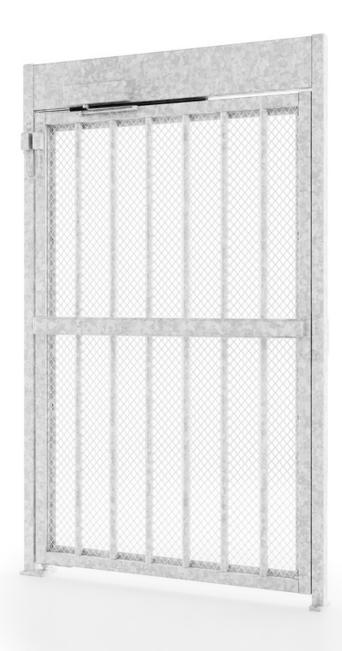

# THE COMPLEMENTARY FULL-HEIGHT SIDE GATE

A perfect complement to our full-height turnstile series, this wide lane side gate provides comfortable access for those with special needs and the passage of large delivery items, wheelchairs or carts. Available in an all-metal construction or with a transparent design, there is a side gate solution suitable for every application, indoors or outdoors. Each gate is built to the same high standards as our full-height turnstiles.

### LOW FOOTPRINT HIGH EFFICIENCY

The Turnlock Side Gate full-height access gate is designed to coordinate with any Boon Edam full height turnstile solution beautifully.

The durable construction can withstand any environmental conditions while allowing efficient access for people with special needs and large deliver goods – all with ease and peace of mind.

### **KEY FEATURES**

- Robust design and construction
- One-way or two-way operation
- External control panel integration
- Tamper and vandal resistant
- Small footprint
- Smooth swinging-motion wings
- Emergency egress, fail-safe (lock and motor disengage allowing free passage)
- Premium quality materials
- Perfectly complements full-height turnstiles in finish
- and height
- Additional flexible options available to fine-tune or 'Level Up'