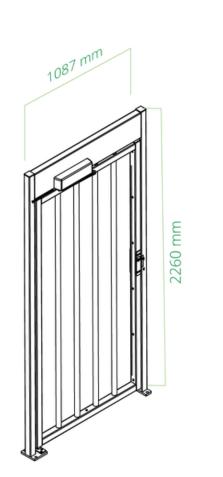

# TECHNICAL SPECIFICATIONS

|                          | TECHNICAL SPECIFICATIONS   |                                                                                  |                                                                                                 |
|--------------------------|----------------------------|----------------------------------------------------------------------------------|-------------------------------------------------------------------------------------------------|
| $(\gtrsim)$              | THROUGHPUT                 | STANDARD                                                                         | LEVEL UP OPTIONS                                                                                |
|                          | Throughput                 | 15-20 People per minute                                                          |                                                                                                 |
|                          | Overall Width              | 1087 mm                                                                          | 1392 mm                                                                                         |
|                          | Passage Width              | 915 mm                                                                           | 1319 mm                                                                                         |
|                          | Barrier Height             | 2057 mm                                                                          |                                                                                                 |
|                          | Overall Height             | 2260 mm                                                                          |                                                                                                 |
| $(\widehat{\mathbf{r}})$ | SECURITY                   | STANDARD                                                                         | LEVEL UP OPTIONS                                                                                |
|                          | Access Control Integration | Dry contacts for virtually any access control device                             |                                                                                                 |
|                          | Key Switch Panel           | Electric key override (entry, exit or both) for remote locking/unlocking of gate |                                                                                                 |
| $(\bigcirc)$             | SAFETY                     | STANDARD                                                                         | LEVEL UP OPTIONS                                                                                |
|                          | Fail Safe Operation        | Lock and motor both disengage in the event of a power failure                    | Fail secure: lock and motor remained locked in the event of a power failure                     |
|                          | Fire Alarm Connection      | Emergency egress settings depending on local regulations and or customer request |                                                                                                 |
| $(\bigcirc)$             | AESTHETICS                 | STANDARD                                                                         | LEVEL UP OPTIONS                                                                                |
|                          | Cabinet Material           | Stainless steel                                                                  | Tamper-Proof Mesh                                                                               |
|                          | Cabinet Colour             | Standard stainless steel                                                         | Other colours: On special request                                                               |
| (~~)                     | TECHNOLOGY                 | STANDARD                                                                         | LEVEL UP OPTIONS                                                                                |
|                          | Power Supply               | 120 VAC, 50 / 60 Hz                                                              | INTEGRATION OPPORTUNITIES:                                                                      |
|                          | Operating Power            | 180W                                                                             | <ul> <li>Self-closing via transom-mounted<br/>overhead closer</li> </ul>                        |
|                          | Operating Temperature      | -15°C to +50°C                                                                   | <ul><li>Magnetic lock</li><li>Remote push button unlocking</li><li>Motorized operator</li></ul> |
|                          | Weight                     | 100 kg                                                                           |                                                                                                 |
|                          | Card Reader Mount          | Mounting box on end post                                                         |                                                                                                 |
| $(\mathcal{D})$          | COMFORT                    | STANDARD                                                                         | LEVEL UP OPTIONS                                                                                |
|                          | Disabled Access            | The standard passage width allows for disabled access                            |                                                                                                 |

# WORKING PRINCIPLE

TECHNICAL DIMENSIONS