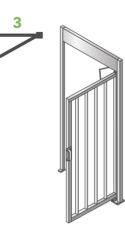

# THE COMPLEMENTARY FULL-HEIGHT SIDE GATE

A perfect complement to our full-height turnstile series, this wide lane side gate provides comfortable access for those with special needs and the passage of large delivery items, wheelchairs or carts. Available in an all-metal construction or with a transparent design, there is a side gate solution suitable for every application, indoors or outdoors. Each gate is built to the same high standards as our full-height turnstiles.

### LOW FOOTPRINT HIGH EFFICIENCY

The Turnlock Side Gate full-height access gate is designed to coordinate with any Boon Edam full height turnstile solution beautifully.

The durable construction can withstand any environmental conditions while allowing efficient access for people with special needs and large deliver goods – all with ease and peace of mind.