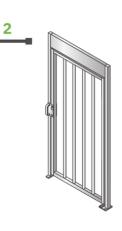

# THE COMPLEMENTARY FULL-HEIGHT SIDE GATE

A perfect complement to our full-height turnstile series, this wide lane side gate provides comfortable access for those with special needs and the passage of large delivery items, wheelchairs or carts. Available in an all-metal construction or with a transparent design, there is a side gate solution suitable for every application, indoors or outdoors. Each gate is built to the same high standards as our full-height turnstiles.

### LOW FOOTPRINT HIGH EFFICIENCY

The Turnlock Side Gate full-height access gate is designed to coordinate with any Boon Edam full height turnstile solution beautifully.

The durable construction can withstand any environmental conditions while allowing efficient access for people with special needs and large deliver goods – all with ease and peace of mind.