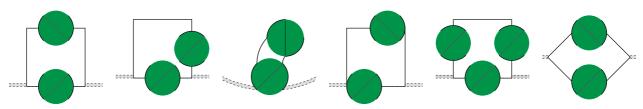

ns
- Floor mats

#### NIGHT LOCKING OPTIONS

- Night locking doors (automatic locking also available)
- Mechanical locks (door set)
- Authorised night entry



# TECHNICAL SPECIFICATIONS

Power Supply: 200-240 VAC, 50/60 Hz

Motor: AC motor, 3-phase

**Power Consumption** Operating: 260W Stationary: 90W

Ambient Temperature: -20°C to +50°C

Fuse: External power supply fused with 16A slow

#### **EMERGENCY EGRESS**

The Twintour is equipped with a unique collapsible door set system (patented by Boon Edam), which unlocks in case of an emergency such as a fire alarm, power failure or an emergency stop. After deactivation of these locks, the door wings can be collapsed creating an emergency escape. (Escape route requirements are subject to local regulations).

#### **CONFIGURATION EXAMPLES**



# OUR REACH IS GLOBAL.

We have been in business for 150 years, manufacturing premium aesthetic and security entrance solutions in The Netherlands, the United States of America and China. We can confidently say that we cover every corner of the globe with subsidiary companies in major cities across the globe. Furthermore our global export division not only partner with our distributors, but also offer direct sales and service to every territory. This wide net allows us to have a strong global footprint and a personal grasp of local markets and their unique entry requirements.

To find your closest Boon Edam expert, please go to:

www.boonedam.co.uk/contact