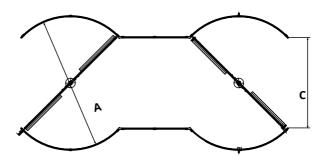

## **DIMENSIONS AND SPECIFICATIONS**

| Α        |            |           |          |            |              | В            | C       | D            | E       |
|----------|------------|-----------|----------|------------|--------------|--------------|---------|--------------|---------|
| Diameter | Capacity / | # of Door | Disabled | Type of    | Emergency    | Installation | Throat  | Height Under | Canopy  |
| (mm)     | Minute     | Wings     | Access   | Traffic    | Exit         | Width        | Opening | Canopy       | Height  |
|          |            |           |          |            |              | (mm)         | (mm)    | (mm)         | (mm)    |
| 3000     | 2x 60      | 2x2       | Ċ.       | <b>İ</b> Ę | $\checkmark$ | 3077         | 2027    | 2200-2700    | 300-600 |
| 3200     | 2x 61      | 2x2       | Ŀ        | <b>İ</b>   | $\checkmark$ | 3277         | 2168    | 2200-2700    | 300-600 |
| 3400     | 2x 68      | 2x2       | Ŀ        | <b>İ</b>   | <b>√</b>     | 3477         | 2310    | 2200-2700    | 300-600 |
| 3600     | 2x 70      | 2x2       | Ŀ        | <b>İ</b>   | $\checkmark$ | 3677         | 2451    | 2200-2700    | 300-600 |
| 3800     | 2x 75      | 2x2       | Ŀ        | <b>İ</b>   | $\checkmark$ | 3877         | 2592    | 2200-2700    | 300-600 |

Doors outside these dimensions are available on request, please consult your Boon Edam representative for more information.

#### **EMERGENCY EGRESS**

The Twintour is equipped with a unique collapsible door set system (patented by Boon Edam), which unlocks in case of an emergency such as a fire alarm, power failure or an emergency stop. After deactivation of these locks, the door wings can be collapsed creating an emergency escape. (Escape route requirements are subject to local regulations).