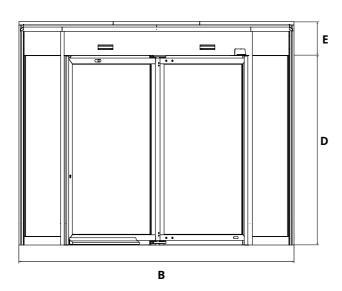

## **DIMENSIONS AND SPECIFICATIONS**

| Α        |            |           |          |            |              | В            | C       | D            | E       |
|----------|------------|-----------|----------|------------|--------------|--------------|---------|--------------|---------|
| Diameter | Capacity / | # of Door | Disabled | Type of    | Emergency    | Installation | Throat  | Height Under | Canopy  |
| (mm)     | Minute     | Wings     | Access   | Traffic    | Exit         | Width        | Opening | Canopy       | Height  |
|          |            |           |          |            |              | (mm)         | (mm)    | (mm)         | (mm)    |
| 3000     | 2x 60      | 2x2       | Ċ.       | <b>İ</b> Ę | $\checkmark$ | 3077         | 2027    | 2200-2700    | 300-600 |
| 3200     | 2x 61      | 2x2       | Ŀ        | <b>İ</b>   | $\checkmark$ | 3277         | 2168    | 2200-2700    | 300-600 |
| 3400     | 2x 68      | 2x2       | Ŀ        | <b>İ</b>   | <b>√</b>     | 3477         | 2310    | 2200-2700    | 300-600 |
| 3600     | 2x 70      | 2x2       | Ŀ        | <b>İ</b>   | $\checkmark$ | 3677         | 2451    | 2200-2700    | 300-600 |
| 3800     | 2x 75      | 2x2       | Ŀ        | <b>İ</b>   | $\checkmark$ | 3877         | 2592    | 2200-2700    | 300-600 |

Doors outside these dimensions are available on request, please consult your Boon Edam representative for more information.