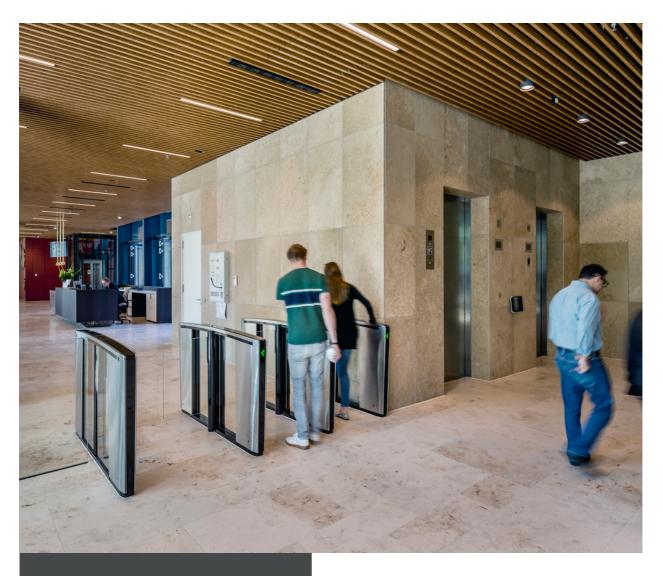

## INCREASED SECURITY, SWIFT ACCESS FOR PASSENGERS

Speed gates are an effective solution for detecting unauthorised entry attempts. By requiring all people to present a credential at a speed gate before entering the elevator bank, building owners can rest assured that only authorised users have access to the floors within the building. By integrating the universal elevator destination display through the installation of a sleek, integrated screen on or under the top of the speed gate, the authorised user is given clear, timely communication on available elevators and can get to their final destination faster.

#### HOW THEY WORK

To access the elevator bank at the building's ground level, an authorised user must approach an array of speed gates and present their credentials. Once authorised, the elevator system does some instant and accurate data analysis. What floor does this person work on? Do they have special entry requirements? Which elevators are available? Is there one closer to the reception area? Are there multiple authorised users heading to the same floor? Based on this data collection, the elevator system sends the appropriate elevator down to the ground level.

Back at the speed gate, if the credential is accepted, the universal elevator destination display on the speed gate will notify the user of the elevator to which they should proceed. The barriers of the turnstile will open, and the person is on their way to their final destination.