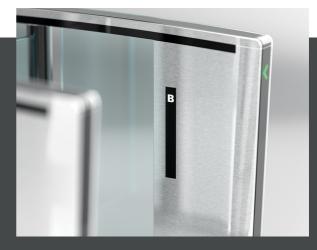

## INCREASED SECURITY, SWIFT ACCESS FOR PASSENGERS

Speed gates are an effective solution for detecting unauthorised entry attempts. By requiring all people to present a credential at a speed gate before entering the elevator bank, building owners can rest assured that only authorised users have access to the floors within the building. By integrating the universal elevator destination display through the installation of a sleek, integrated screen on or under the top of the speed gate, the authorised user is given clear, timely communication on available elevators and can get to their final destination faster.

Back at the speed gate, if the credential is accepted, the universal elevator destination display on the speed gate will notify the user of the elevator to which they should proceed. The barriers of the turnstile will open, and the person is on their way to their final destination.

#### KFY FFATURES

- Shorter wait and travel times for passengers
- Increased building security
- Smooth integration with access control and visitor management systems
- Sleek display screen top-mounted or recessed under speed gate top