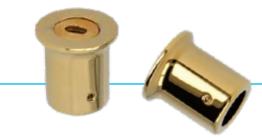

# Bilbao Brass

Quality brass shower hardware in brushed and polished finishes

Bilbao Brass, shower hinge, for 6-10mm glass, glass to wall 90°, 15° adjustment, two side wall mounted, brushed brass

# B0 5211912

Bilbao Brass, shower hinge, for 6-10mm glass, glass to wall 90°, 15° adjustment, two side wall mounted, polished brass