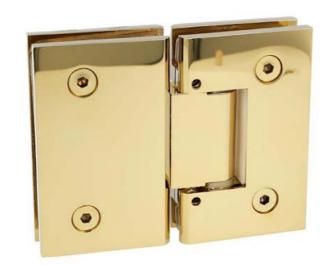

# B0 5211912

Bilbao Brass, shower hinge, for 6-10mm glass, glass to wall 90°, 15° adjustment, two side wall mounted, polished brass

# B0 5211909

Bilbao Brass, shower hinge, for 6-10mm glass, glass to wall 90°, 15° adjustment, one side wall mounted, brushed brass

Bilbao Brass, shower hinge, for 6-10mm glass, glass to wall 90°, 15° adjustment, one side wall mounted, polished brass