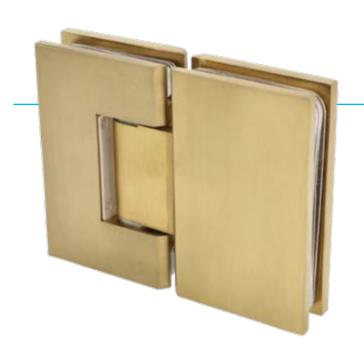

# Bilbao Brass

Quality brass shower hardware in brushed and polished finishes

Bilbao Brass, shower hinge, for 6-10mm glass, glass to wall 90°, 15° adjustment, two side wall mounted, brushed brass