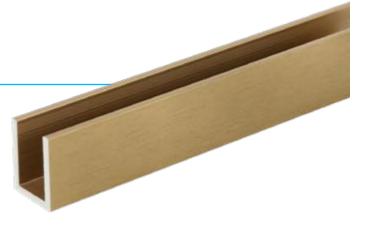

# BU 5420059

Bar to glass reinforcement bracket for 19mm dia tube, 8-10mm glass, closed bar hole, polished brass

Aluminium U-channel, 3mtr, for 10mm glass, 2.05mm wall thickness, 19x14.3mm overall, brushed brass finish

### BU 6703419

Aluminium U-channel, 3mtr, for 10mm glass, 2.05mm wall thickness, 19x14.3mm overall, polished brass finish

Aluminium U-channel, 2mtr, for 8mm glass, 1mm wall thickness, 12x10.2mm overall, polished brass finish