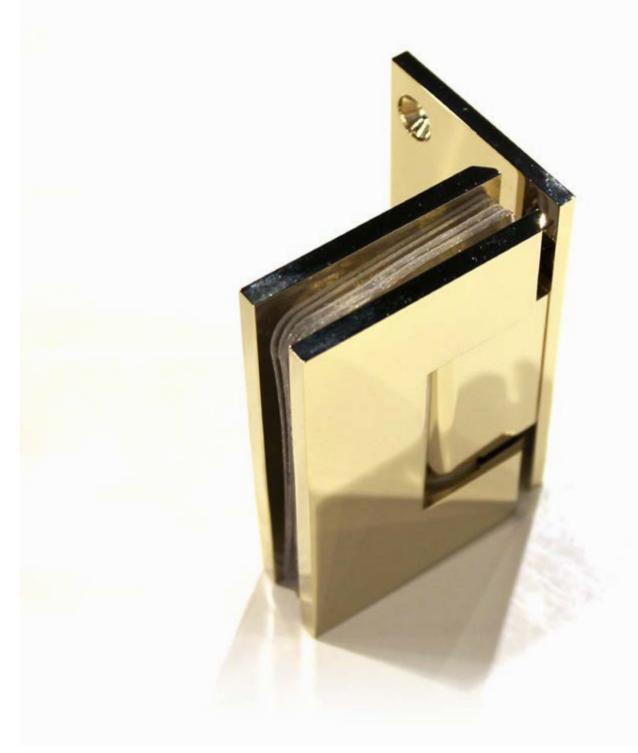

# Bilbao Brass

Quality brass shower hardware in brushed and polished finishes

Bilbao Brass, shower hinge, for 6-10mm glass, glass to wall 90°, 15° adjustment, two side wall mounted, brushed brass

# B0 5211912

Bilbao Brass, shower hinge, for 6-10mm glass, glass to wall 90°, 15° adjustment, two side wall mounted, polished brass