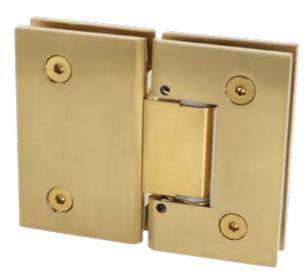

# B0 5211917

40 KG /pair

Bilbao Brass, shower hinge, for 6-10mm glass, glass to glass 180°, 15° adjustment, brushed brass

# BO 5211916

Bilbao Brass, shower hinge, for 6-10mm glass, glass to glass 180°, 15° adjustment, polished brass