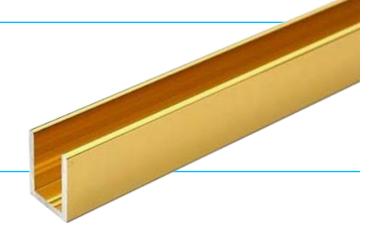

# BU 5420059

Bar to glass reinforcement bracket for 19mm dia tube, 8-10mm glass, closed bar hole, polished brass

Aluminium U-channel, 3mtr, for 10mm glass, 2.05mm wall thickness, 19x14.3mm overall, brushed brass finish

### BU 6703419

Aluminium U-channel, 3mtr, for 10mm glass, 2.05mm wall thickness, 19x14.3mm overall, polished brass finish

Aluminium U-channel, 2mtr, for 8mm glass, 1mm wall thickness, 12x10.2mm overall, polished brass finish