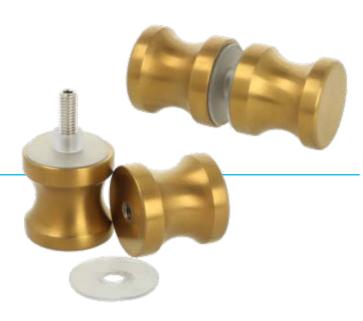

# BU 5213718

Bilbao Brass door knob, 40mm dia, for 6-12mm glass, drill hole 8-10mm dia, brushed brass

# BU 5213729

Bilbao Brass door knob, 30mm dia, for 6-12mm glass, drill hole 10mm dia, polished brass