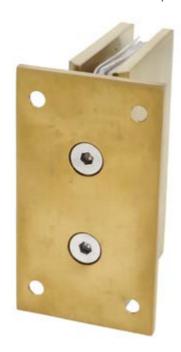

# B0 5211909

Bilbao Brass, shower hinge, for 6-10mm glass, glass to wall 90°, 15° adjustment, one side wall mounted, brushed brass

Bilbao Brass, shower hinge, for 6-10mm glass, glass to wall 90°, 15° adjustment, one side wall mounted, polished brass