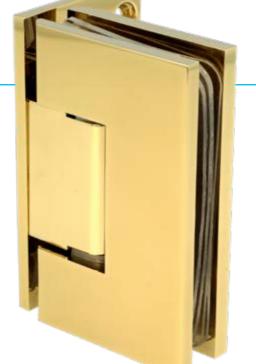

# Bilbao Brass

Quality brass shower hardware in brushed and polished finishes

Bilbao Brass, shower hinge, for 6-10mm glass, glass to wall 90°, 15° adjustment, two side wall mounted, brushed brass