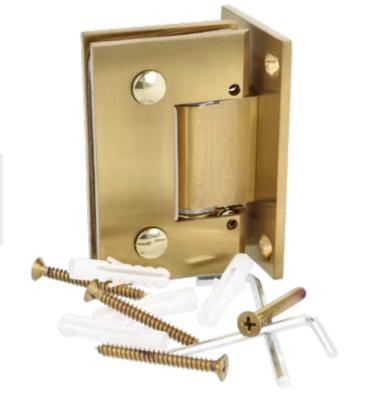

# Bilbao Brass

Quality brass shower hardware in brushed and polished finishes

Bilbao Brass, shower hinge, for 6-10mm glass, glass to wall 90°, 15° adjustment, two side wall mounted, brushed brass

All Bilbao Brass glass to wall hinges are supplied with screws and adjustment allen keys

Bohle Ltd. Fifth Avenue Tameside Park, Dukinfield Cheshire SK16 4PP

T +44 161 3421100 F +44 161 3440111

info@bohle.ltd.uk www.bohle.com