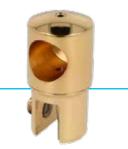

# B0 5211909

Bilbao Brass, shower hinge, for 6-10mm glass, glass to wall 90°, 15° adjustment, one side wall mounted, brushed brass

Bilbao Brass, shower hinge, for 6-10mm glass, glass to wall 90°, 15° adjustment, one side wall mounted, polished brass

# B0 5211917

40 KG /pair

Bilbao Brass, shower hinge, for 6-10mm glass, glass to glass 180°, 15° adjustment, brushed brass

# BO 5211916

Bilbao Brass, shower hinge, for 6-10mm glass, glass to glass 180°, 15° adjustment, polished brass