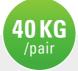

# B0 5211912

Bilbao Brass, shower hinge, for 6-10mm glass, glass to wall 90°, 15° adjustment, two side wall mounted, polished brass