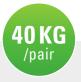

# B0 5211909

Bilbao Brass, shower hinge, for 6-10mm glass, glass to wall 90°, 15° adjustment, one side wall mounted, brushed brass

Bilbao Brass, shower hinge, for 6-10mm glass, glass to wall 90°, 15° adjustment, one side wall mounted, polished brass