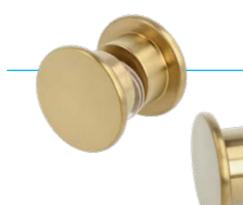

# BU 5213729

Bilbao Brass door knob, 30mm dia, for 6-12mm glass, drill hole 10mm dia, polished brass