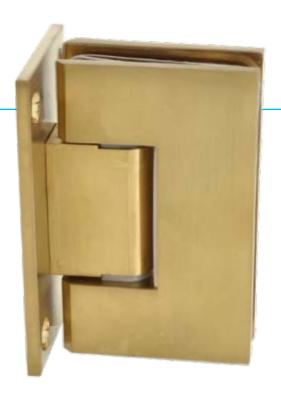

# Bilbao Brass

Quality brass shower hardware in brushed and polished finishes

Bilbao Brass, shower hinge, for 6-10mm glass, glass to wall 90°, 15° adjustment, two side wall mounted, brushed brass

# B0 5211912

Bilbao Brass, shower hinge, for 6-10mm glass, glass to wall 90°, 15° adjustment, two side wall mounted, polished brass