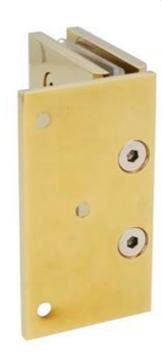

# B0 5211909

Bilbao Brass, shower hinge, for 6-10mm glass, glass to wall 90°, 15° adjustment, one side wall mounted, brushed brass

Bilbao Brass, shower hinge, for 6-10mm glass, glass to wall 90°, 15° adjustment, one side wall mounted, polished brass