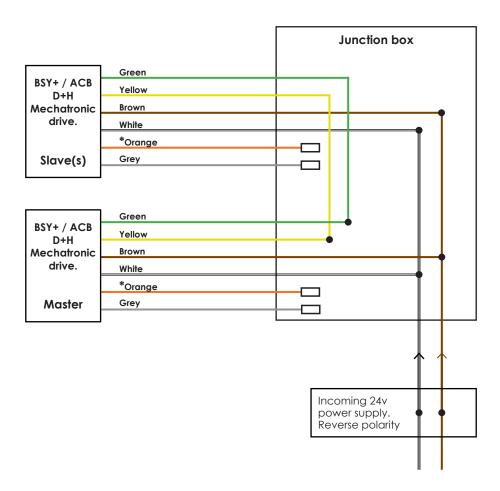

## General information / configuration

A BSY+ / ACB Set always consists of one master and at least one slave drive. The master is always the highest number in the set, e.g. slave 1, master 2 ('S1', 'M2' for ACB drives).

- Only drives of the same model will function correctly together as a set, e.g. a KA 34/600-BSY+ drive will not
  operate with a KA 54/600-BSY+ drive.
- The drives will only operate together as a pair, individual drive operation is not possible.
- If the data communication (green & yellow cores) are not connected the drives will not operate.
- Both drives need to be provided power simultaneously (24v DC).
- For specific drive details including mounting onto the opening vent, see individual drive data sheets.

## For smoke ventilation applications

\* Connect orange cable for high speed use in smoke ventilation (SHEV) applications only.

For connections from a smoke ventilation control panel, see panel data sheet for end of line monitoring connections.