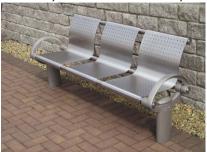

manufacturers from around the world.

Product Code: BS2031S

Our range of stainless steel Seats are available in Grade 304 stainless steel; or, for more aggressive environments such as industrial or coastal areas. Grade 316 stainless steel. Stainless steel has become a more popular choice with architects in recent years.