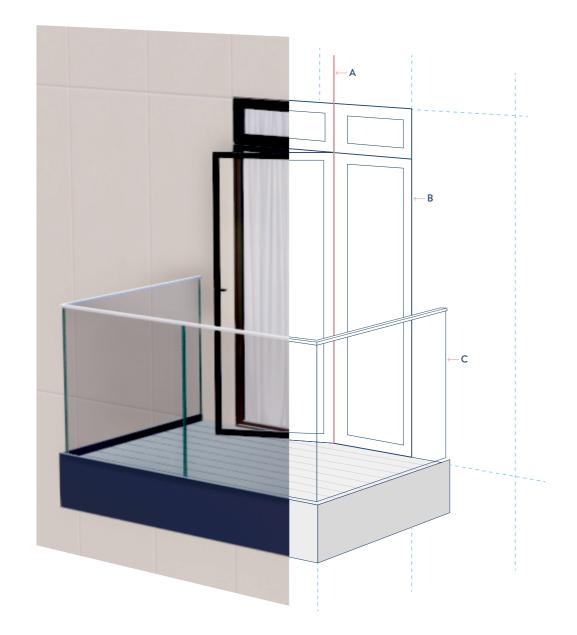

COACH is a free online software suite which enables you to design and specify your balconies, either from a predesigned option from our library, within certain parameters or from scratch. COACH intuitively guides you through the progress, so that within minutes you can create your full specification in a photo realistic 3D model with all the outputs you need ready to download. The tool can be used by specifiers, engineers, contractors, developers, cost consultants and more to design and customise their balconies.

- · Downloadable BIM/CAD compatible drawings
- NBS specification
- Drainage considerations
- Fire Safety information
- Structural detailing
- Project design report
- · And more...

The tool continues to be developed with more features being rolled out in regular software updates.