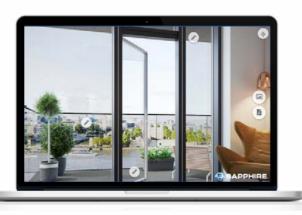

COACH is a free online software suite which enables you to design and specify your balconies, either from a predesigned option from our library, within certain parameters or from scratch. COACH intuitively guides you through the progress, so that within minutes you can create your full specification in a photo realistic 3D model with all the outputs you need ready to download. The tool can be used by specifiers, engineers, contractors, developers, cost consultants and more to design and customise their balconies.