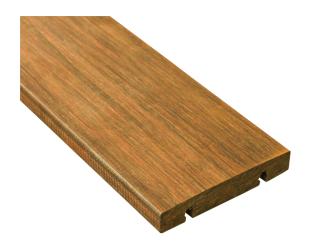

#### **FORM**

Stock Item - Contact us for board length availability

- Compressed thermally treated Bamboo Strips
- Domed profile for water run-off
- Knot-free
- Pre-grooved for compatibility with the Grad 'hidden-fix' system
- Naturally sustainable
- ▶ Joist centres for domestic use: **46.2cm max**

## **STRONG**

- Density of 1,150kg/m3 (equivalent to hardwood)
- Ultra-resistant (Brinell > 9.5 kg/ mm2 EN 1534)
- ▶ Class 4
- DTU 51.4: 100Kg minimum pull-out at 2 attachment points, certified by Critti Bois Test Centre