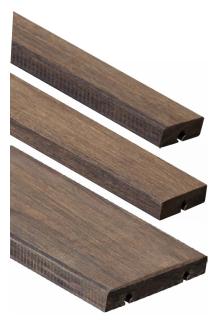

#### **FORM**

Stock Item - Board Length 1.85m

- Compressed thermally treated Bamboo Strips
- Knot-free
- Pre-grooved for compatibility with the Grad 'hidden-fix' system
- Naturally sustainable
- Compatible Grad rails: Variclad 1

### **STRONG**

- Class B Fire-rating
- Density of 1,150kg/m3 (equivalent to hardwood)
- Ultra-resistant (Brinell > 9.5 kg/ mm2 EN 1534)
- Class 4