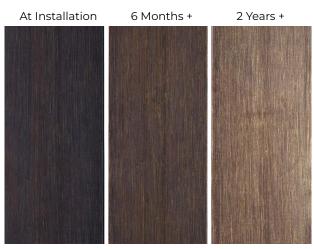

## Data Sheet - Cladding BAMBOO X-TREME VARICLAD



**Solid High Density**® Bamboo boards made from compressed, thermally treated bamboo strips. The extreme stability of the material ensures a very durable bamboo board, with the natural appearance of hardwood.





Ageing scale depending on maintenance & exposure





## **Data Sheet - Cladding BAMBOO X-TREME VARICLAD**



#### **FORM**





Stock Item - Board Length 1.85m

- Compressed thermally treated Bamboo Strips
- Knot-free
- Pre-grooved for compatibility with the Grad 'hidden-fix' system
- Naturally sustainable
- Compatible Grad rails: Variclad 1

### **STRONG**



- Class B Fire-rating
- Density of 1,150kg/m3 (equivalent to hardwood)
- Ultra-resistant (Brinell > 9.5 kg/ mm2 EN 1534)
- Class 4

### **DURABLE**



- Does not require additional treatment other than regular cleaning
- 25 Year Warranty conditions of warranty upon manufacturer's guidelines and quality criteria available from info@outdoordeck.co.uk



Sustainability Co<sub>2</sub> Neutral



Clean Every 12 months



25 Years Accor