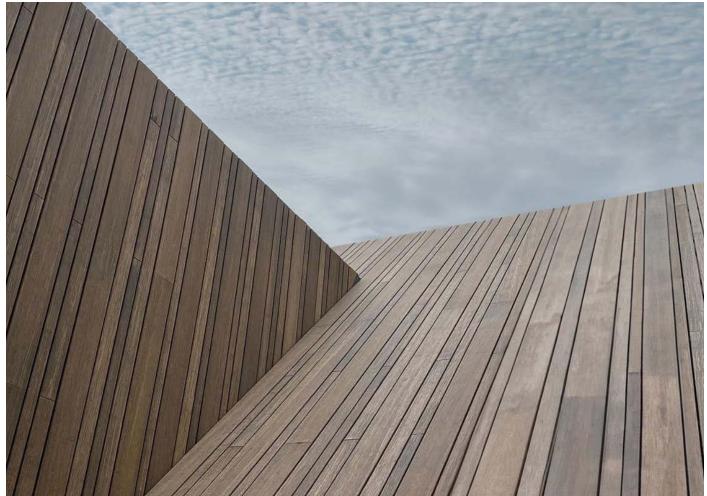

## Data Sheet - Cladding BAMBOO X-TREME VARICLAD

**Solid High Density**® Bamboo boards made from compressed, thermally treated bamboo strips. The extreme stability of the material ensures a very durable bamboo board, with the natural appearance of hardwood.