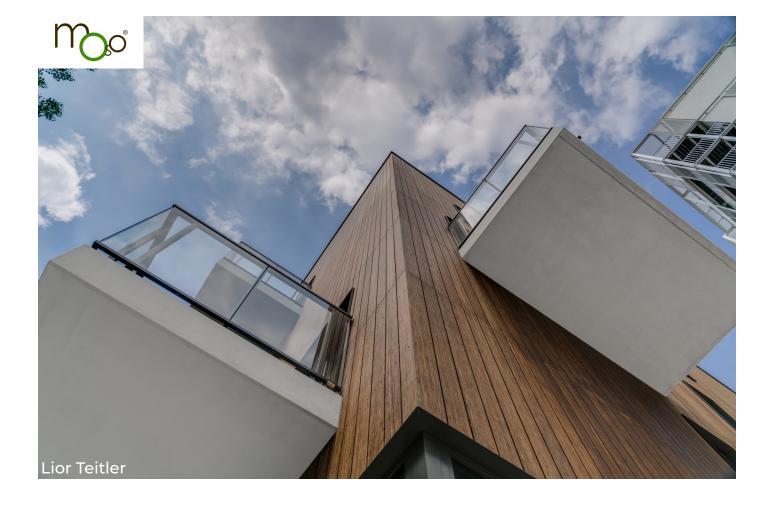

## Data Sheet - Cladding BAMBOO X-TREME 120

**Solid High Density**® Bamboo boards made from compressed, thermally treated bamboo strips. The extreme stability of the material ensures a very durable bamboo board, with the natural appearance of hardwood.

#### **DURABLE**

- Does not require additional treatment other than regular cleaning
- 25 Year Warranty conditions of warranty upon manufacturer's guidelines and quality criteria available from info@outdoordeck.co.uk