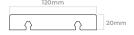

#### **FORM**

Stock Item - Board Length 1.85m

- Compressed thermally treated Bamboo Strips
- Knot-free
- Pre-grooved for compatibility with the Grad 'hidden-fix' system
- Naturally sustainable
- Compatible Grad rails: