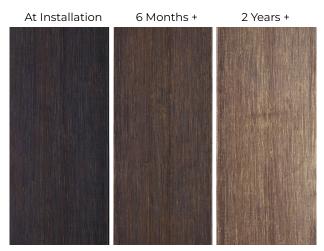

## Data Sheet - Cladding BAMBOO X-TREME 120



**Solid High Density**® Bamboo boards made from compressed, thermally treated bamboo strips. The extreme stability of the material ensures a very durable bamboo board, with the natural appearance of hardwood.





Ageing scale depending on maintenance & exposure





# Data Sheet - Cladding BAMBOO X-TREME 120



#### **FORM**





Stock Item - Board Length 1.85m

- Compressed thermally treated Bamboo Strips
- Knot-free
- Pre-grooved for compatibility with the Grad 'hidden-fix' system
- Naturally sustainable
- Compatible Grad rails:

Flat Rail (64) Variclad 1

### **STRONG**



- ► Class B Fire-rating
- Density of 1,150kg/m3 (equivalent to hardwood)
- ► Ultra-resistant (Brinell > 9.5 kg/ mm2 EN 1534)
- ▶ Class 4

#### **DURABLE**



- Does not require additional treatment other than regular cleaning
- 25 Year Warranty conditions of warranty upon manufacturer's guidelines and quality criteria available from info@outdoordeck.co.uk



**Sustainability**The Natural Choice



**Clean** Every 12 months