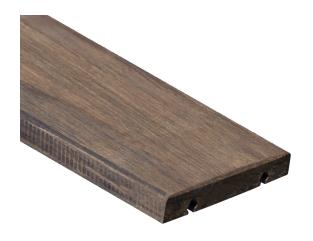

## Data Sheet - Cladding BAMBOO X-TREME 120

**Solid High Density**® Bamboo boards made from compressed, thermally treated bamboo strips. The extreme stability of the material ensures a very durable bamboo board, with the natural appearance of hardwood.

#### **FORM**

Stock Item - Board Length 1.85m

- Compressed thermally treated Bamboo Strips
- Knot-free
- Pre-grooved for compatibility with the Grad 'hidden-fix' system
- Naturally sustainable
- Compatible Grad rails:

Flat Rail (64) Variclad 1