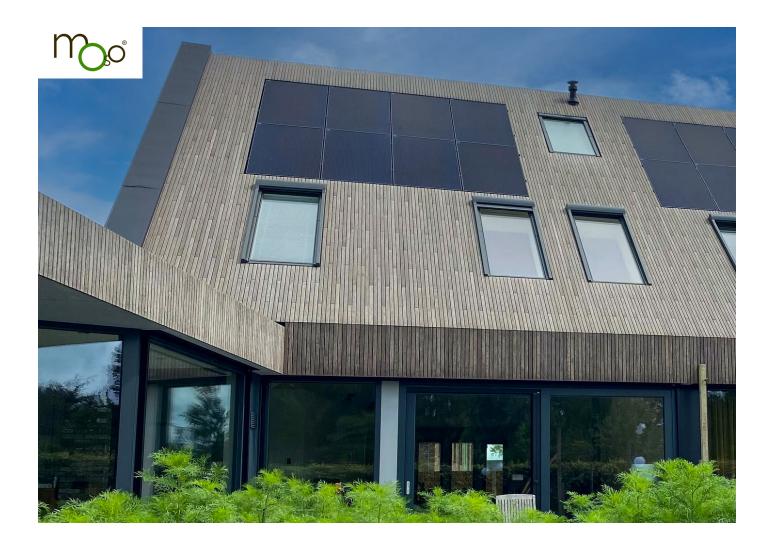

# Data Sheet - Cladding BAMBOO X-TREME 45

**Solid High Density**® Bamboo boards made from compressed, thermally treated bamboo strips. The extreme stability of the material ensures a very durable bamboo board, with the natural appearance of hardwood.

#### **DURABLE**

- Does not require additional treatment other than regular cleaning
- 25 Year Warranty conditions of warranty upon manufacturer's guidelines and quality criteria available from info@outdoordeck.co.uk