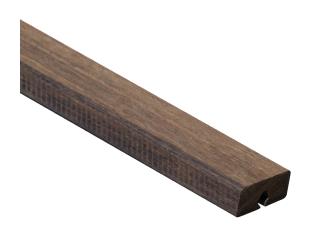

# Data Sheet - Cladding BAMBOO X-TREME 45

**Solid High Density**® Bamboo boards made from compressed, thermally treated bamboo strips. The extreme stability of the material ensures a very durable bamboo board, with the natural appearance of hardwood.

#### **FORM**

Stock Item - Board Length 1.85m

- ▶ Compressed thermally treated Bamboo Strips
- Knot-free
- ▶ Pre-grooved for compatibility with the Grad 'hidden-fix' system
- Naturally sustainable
- ► Compatible Grad rails:

### **STRONG**

- ► Class B Fire-rating
- ► Density of 1,150kg/m3 (equivalent to hardwood)
- Ultra-resistant (Brinell > 9.5 kg/ mm2 EN 1534)
- ► Class 4