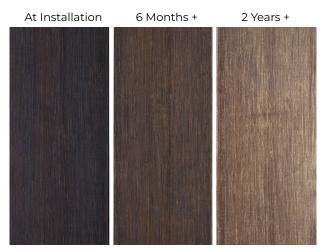

# Data Sheet - Cladding BAMBOO X-TREME 45



**Solid High Density**® Bamboo boards made from compressed, thermally treated bamboo strips. The extreme stability of the material ensures a very durable bamboo board, with the natural appearance of hardwood.





Ageing scale depending on maintenance & exposure





## Data Sheet - Cladding BAMBOO X-TREME 45



#### **FORM**





Stock Item - Board Length 1.85m

- ▶ Compressed thermally treated Bamboo Strips
- Knot-free
- ▶ Pre-grooved for compatibility with the Grad 'hidden-fix' system
- Naturally sustainable
- ► Compatible Grad rails:

Flat Rail (64) Variclad 1

### **STRONG**



- ► Class B Fire-rating
- ► Density of 1,150kg/m3 (equivalent to hardwood)
- Ultra-resistant (Brinell > 9.5 kg/ mm2 EN 1534)
- ► Class 4

#### **DURABLE**



- Does not require additional treatment other than regular cleaning
- 25 Year Warranty conditions of warranty upon manufacturer's guidelines and quality criteria available from info@outdoordeck.co.uk



Sustainability Co2 Neutral



**Clean** Every 12 months



25