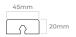

#### **FORM**

Stock Item - Board Length 1.85m

- ▶ Compressed thermally treated Bamboo Strips
- Knot-free
- ▶ Pre-grooved for compatibility with the Grad 'hidden-fix' system
- Naturally sustainable
- ► Compatible Grad rails: