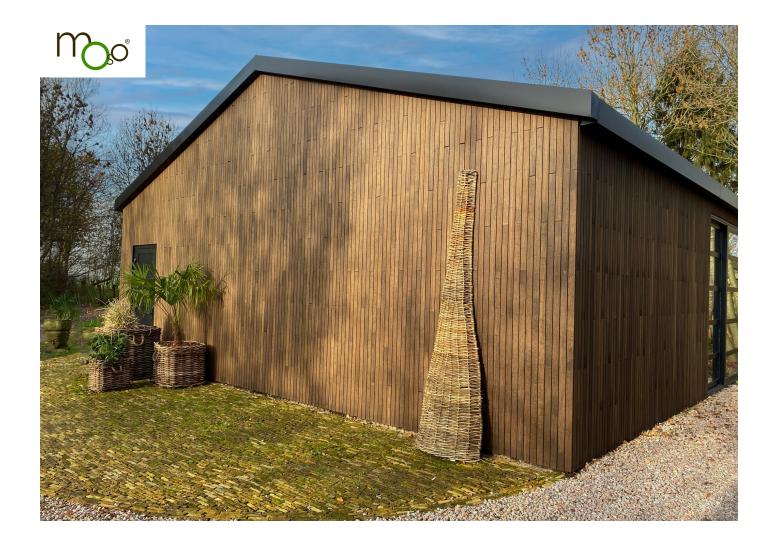

# Data Sheet - Cladding BAMBOO X-TREME 64

**Solid High Density**® Bamboo boards made from compressed, thermally treated bamboo strips. The extreme stability of the material ensures a very durable bamboo board, with the natural appearance of hardwood.

#### **DURABLE**

- Does not require additional treatment other than regular cleaning
- 25 Year Warranty conditions of warranty upon manufacturer's guidelines and quality criteria available from info@outdoordeck.co.uk

**Sustainability**The Natural Choice

**Clean** Every 12 months

**25 Years**According To Warranty
Conditions