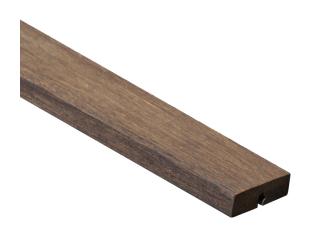

# Data Sheet - Cladding BAMBOO X-TREME 64

**Solid High Density**® Bamboo boards made from compressed, thermally treated bamboo strips. The extreme stability of the material ensures a very durable bamboo board, with the natural appearance of hardwood.

#### **FORM**

Stock Item - Board Length 1.85m

- ▶ Compressed thermally treated Bamboo Strips
- Knot-free
- ▶ Pre-grooved for compatibility with the Grad 'hidden-fix' system
- Naturally sustainable
- ► Compatible Grad rails:

Flat Rail (64) Variclad 1