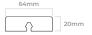

#### **FORM**

Stock Item - Board Length 1.85m

- ▶ Compressed thermally treated Bamboo Strips
- Knot-free
- ▶ Pre-grooved for compatibility with the Grad 'hidden-fix' system
- Naturally sustainable
- ► Compatible Grad rails:

Flat Rail (64) Variclad 1