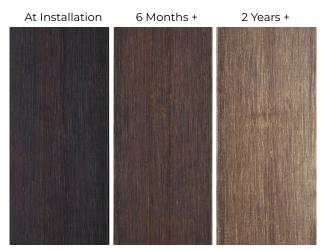

# Data Sheet - Cladding BAMBOO X-TREME 64



**Solid High Density**® Bamboo boards made from compressed, thermally treated bamboo strips. The extreme stability of the material ensures a very durable bamboo board, with the natural appearance of hardwood.





Ageing scale depending on maintenance & exposure





## Data Sheet - Cladding BAMBOO X-TREME 64



#### **FORM**





Stock Item - Board Length 1.85m

- ▶ Compressed thermally treated Bamboo Strips
- Knot-free
- ▶ Pre-grooved for compatibility with the Grad 'hidden-fix' system
- Naturally sustainable
- ► Compatible Grad rails:

Flat Rail (64) Variclad 1

### **STRONG**



- ► Class B Fire-rating
- Density of 1,150kg/m3 (equivalent to hardwood)
- Ultra-resistant (Brinell > 9.5 kg/ mm2 EN 1534)
- ▶ Class 4

#### **DURABLE**



- Does not require additional treatment other than regular cleaning
- 25 Year Warranty conditions of warranty upon manufacturer's guidelines and quality criteria available from info@outdoordeck.co.uk



**Sustainability**The Natural Choice



**Clean** Every 12 mont