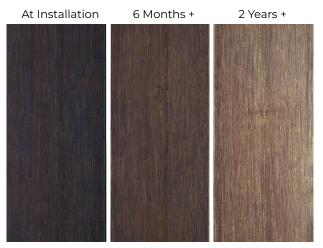

**Solid High Density®** Bamboo boards made from compressed, thermally treated bamboo strips. The extreme stability of the material ensures a very durable bamboo board, with the natural appearance of hardwood.





Ageing scale depending on maintenance & exposure







## FORM



## STRONG



## DURABLE

à



 25 Year Warranty – conditions of warranty upon manufacturer's guidelines and quality criteria available from info@outdoordeck.co.uk



Sustainability Co2 Neutral



**Clean** Every 6 months



**25 Years** According To Warranty Conditions

## QUALITY IN A CLICK >

outdoordeck.co.uk - info@outdoordeck.co.uk - +44 020 8977 0820