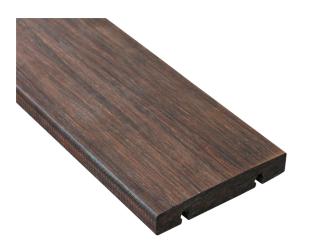

**Solid High Density®** Bamboo boards made from compressed, thermally treated bamboo strips. The extreme stability of the material ensures a very durable bamboo board, with the natural appearance of hardwood.